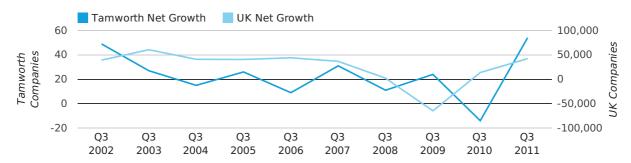

Net company growth for Tamworth during the third quarter of 2011 (Jul 2011 - Sep 2011) was 54 companies.

This represents an increase of 485.7% on the same period last year.

| THIRD QUARTER (JUL 2011 - SEP 2011) | TAMWORTH  | UK            |
|-------------------------------------|-----------|---------------|
| 2011                                | 54        | 42,282        |
| 2010                                | -14       | 13,787        |
| % CHANGE                            | -485.7%   | 206.7%        |
| RECORD YEAR                         | 1998 (59) | 2003 (60,597) |

#### net growth by quarter