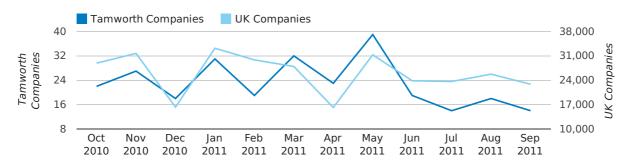

#### Monthly Data (Jul, Aug & Sep 2011)

dissolved companies by month

|                          | JULY      | AUGUST    | SEPTEMBER |
|--------------------------|-----------|-----------|-----------|
| CLOSED COMPANIES IN 2011 | 14        | 18        | 14        |
| CLOSED COMPANIES IN 2010 | 30        | 39        | 35        |
| % CHANGE                 | -53.3%    | -53.8%    | -60%      |
| RECORD YEAR              | 2003 (37) | 2008 (62) | 2009 (42) |