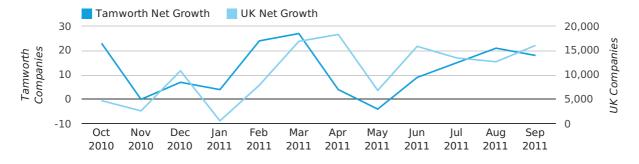

### Monthly Data (Jul, Aug & Sep 2011)

#### net growth by month

|                    | JULY      | AUGUST    | SEPTEMBER |
|--------------------|-----------|-----------|-----------|
| NET GROWTH IN 2011 | 15        | 21        | 18        |
| NET GROWTH IN 2010 | 6         | -15       | -5        |
| % CHANGE           | 150.0%    | -240.0%   | -460.0%   |
| RECORD YEAR        | 2008 (30) | 1999 (25) | 2002 (31) |