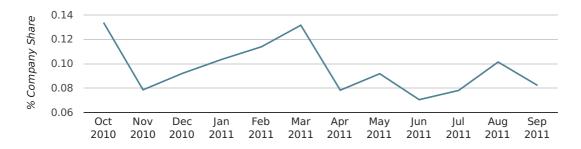

## Monthly Data (Jul, Aug & Sep 2011)

## company share by month

|                            | JULY        | AUGUST      | SEPTEMBER   |
|----------------------------|-------------|-------------|-------------|
| UK FORMATION SHARE IN 2011 | 0.1%        | 0.1%        | 0.1%        |
| UK FORMATION SHARE IN 2010 | 0.1%        | 0.1%        | 0.1%        |
| % CHANGE                   | -26.3%      | 36.7%       | -3.7%       |
| RECORD YEAR                | 1979 (0.3%) | 1968 (0.2%) | 1968 (0.2%) |