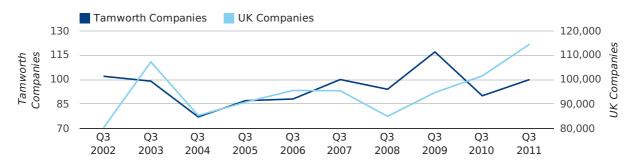

#### new companies by quarter

A total of 100 companies were registered in Tamworth during the third quarter of 2011 (Jul 2011 - Sep 2011).

This figure is an increase of 11.1% versus the same period last year (Q3 2010). This figure compares equally to the UK as a whole, which saw an increase of 12.8% against the same period last year.

| THIRD QUARTER (JUL 2011 - SEP 2011) | TAMWORTH   | UK             |
|-------------------------------------|------------|----------------|
| 2011                                | 100        | 114,512        |
| 2010                                | 90         | 101,492        |
| % CHANGE                            | 11.1%      | 12.8%          |
| RECORD YEAR                         | 2009 (117) | 2011 (114,512) |