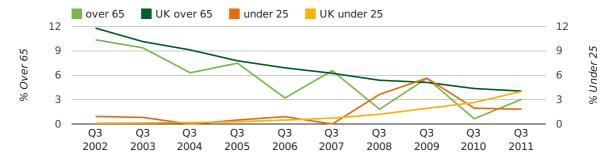

The average age of a director in the third quarter of 2011 was 44.6.

The percentage of directors under the age of 25 was 1.8% compared to the UK figure of 4.0%.

The percentage of directors over the age of 65 was 3.0% compared to the UK figure of 4.1%.

#### director age by quarter

The record third quarter for female directors in Tamworth was in 1862 when 50.0% of all directors were female.

25.1% of all director appointments in Tamworth in the third quarter of 2011 were female. This compares to a UK average of 26.0% for the same period.