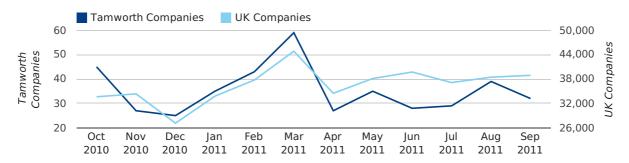

#### Monthly Data (Jul, Aug & Sep 2011)

August 2011 saw a new record in company registrations in Tamworth when compared to any previous August.

#### new companies by month

|                       | JULY      | AUGUST    | SEPTEMBER |
|-----------------------|-----------|-----------|-----------|
| NEW COMPANIES IN 2011 | 29        | 39        | 32        |
| NEW COMPANIES IN 2010 | 36        | 24        | 30        |
| % CHANGE              | -19.4%    | 62.5%     | 6.7%      |
| RECORD YEAR           | 2002 (43) | 2011 (39) | 2009 (40) |