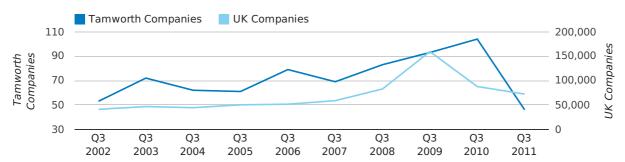

#### dissolved companies by quarter

A total of 46 companies were dissolved in Tamworth during the third quarter of 2011 (Jul 2011 - Sep 2011).

This figure is a decrease of 55.8% versus the same period last year (Q3 2010). This figure compares well to the UK as a whole, which saw a decrease of 17.6% against the same period last year.

| THIRD QUARTER (JUL 2011 - SEP 2011) | TAMWORTH   | UK             |
|-------------------------------------|------------|----------------|
| 2011                                | 46         | 72,230         |
| 2010                                | 104        | 87,705         |
| % CHANGE                            | -55.8%     | -17.6%         |
| RECORD YEAR                         | 2010 (104) | 2009 (159,401) |