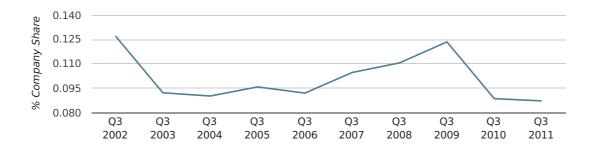

In the third quarter of 2011, Tamworth formed 0.1% of all UK companies.

| THIRD QUARTER (JUL 2011 - SEP 2011) | TAMWORTH    |
|-------------------------------------|-------------|
| 2011                                | 0.1%        |
| 2010                                | 0.1%        |
| 2009                                | 0.1%        |
| 2008                                | 0.1%        |
| 2007                                | 0.1%        |
| RECORD YEAR (SINCE 1960)            | 1969 (0.2%) |

#### company share by quarter