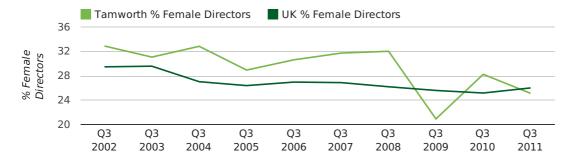

#### director age by quarter

The record third quarter for female directors in Tamworth was in 1862 when 50.0% of all directors were female.

25.1% of all director appointments in Tamworth in the third quarter of 2011 were female. This compares to a UK average of 26.0% for the same period.