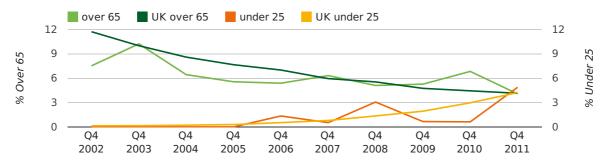

#### director age by half year

The average age of a director in the fourth quarter of 2011 was 43.5.

The percentage of directors under the age of 25 was 4.9% compared to the UK figure of 4.2%.

The percentage of directors over the age of 65 was 4.1% compared to the UK figure of 4.1%.