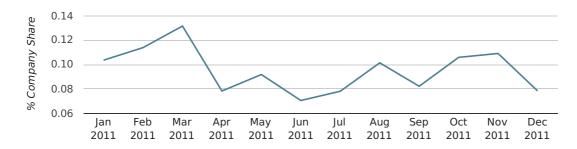

In 2011 Tamworth formed 0.1% of all UK companies. This is no change on 2010 when Tamworth was responsible for 0.1% of all UK companies.

| YEAR                     | TAMWORTH    |
|--------------------------|-------------|
| 2011                     | 0.1%        |
| 2010                     | 0.1%        |
| 2009                     | 0.1%        |
| 2008                     | 0.1%        |
| 2007                     | 0.1%        |
| RECORD YEAR (SINCE 1960) | 1998 (0.2%) |

## company share by year