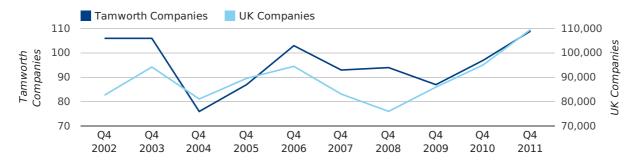

#### new companies by half year

A total of 109 companies were registered in Tamworth during the fourth quarter of 2011 (Oct 2011 - Dec 2011).

This figure is an increase of 12.4% versus the same period last year (Q4 2010). This figure compares badly to the UK as a whole, which saw an increase of 15.3% against the same period last year.

| FOURTH QUARTER (OCT 2011 - DEC 2011) | TAMWORTH   | UK             |
|--------------------------------------|------------|----------------|
| 2011                                 | 109        | 109,623        |
| 2010                                 | 97         | 95,117         |
| % CHANGE                             | 12.4%      | 15.3%          |
| RECORD YEAR                          | 1998 (135) | 2011 (109,623) |