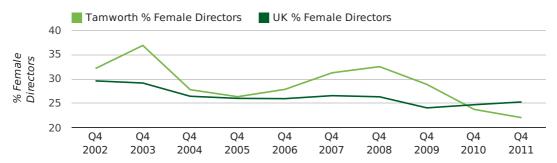

## director gender by half year

Т

The record fourth quarter for female directors in Tamworth was in 1977 when 31.1% of all directors were female.

22.1% of all director appointments in Tamworth in the fourth quarter of 2011 were female. This compares to a UK average of 25.3% for the same period.

# director gender by quarter