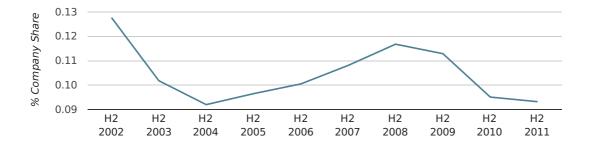

# Half Year Data (Jul-Dec 2011)

In the second half of 2011 Tamworth formed 0.1% of all UK companies. This is the same as the 2010 figure of 0.1%.

| HALF YEAR (JUL-DEC)      | TAMWORTH    |
|--------------------------|-------------|
| 2011                     | 0.1%        |
| 2010                     | 0.1%        |
| 2009                     | 0.1%        |
| 2008                     | 0.1%        |
| 2007                     | 0.1%        |
| RECORD YEAR (SINCE 1960) | 1998 (0.2%) |

# company share by half year

In the fourth quarter of 2011, Tamworth formed 0.1% of all UK companies.

| FOURTH QUARTER (OCT 2011 - DEC 2011) | TAMWORTH    |
|--------------------------------------|-------------|
| 2011                                 | 0.1%        |
| 2010                                 | 0.1%        |
| 2009                                 | 0.1%        |
| 2008                                 | 0.1%        |
| 2007                                 | 0.1%        |
| RECORD YEAR (SINCE 1960)             | 1998 (0.3%) |