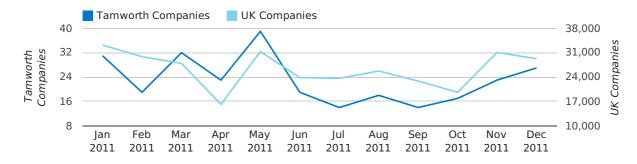

# Monthly Data (Oct, Nov & Dec 2011)

November 2011 saw a new record in company registrations in Tamworth when compared to any previous November.

## new companies by month

|                       | OCTOBER   | NOVEMBER  | DECEMBER  |
|-----------------------|-----------|-----------|-----------|
| NEW COMPANIES IN 2011 | 41        | 44        | 24        |
| NEW COMPANIES IN 2010 | 45        | 27        | 25        |
| % CHANGE              | -8.9%     | 63.0%     | -4.0%     |
| RECORD YEAR           | 1998 (54) | 2011 (44) | 1998 (44) |