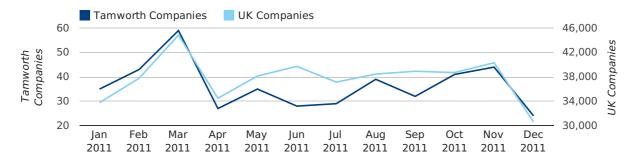

#### new companies by year

## contents

A total of 436 companies were formed in Tamworth in 2011. This total is 13.5% higher than in 2010 and compares equally to the UK figure of a 13.1% growth compared to 400,358 the previous year.

| YEAR        | TAMWORTH   | UK             |
|-------------|------------|----------------|
| 2011        | 436        | 452,870        |
| 2010        | 384        | 400,358        |
| 2009        | 411        | 362,675        |
| 2008        | 371        | 349,203        |
| 2007        | 441        | 457,649        |
| RECORD YEAR | 2003 (456) | 2007 (457,649) |