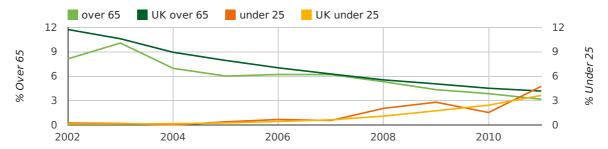

The average age of a director in 2011 was 44.3.

The percentage of directors under the age of 25 was 4.8% compared to the UK figure of 3.7%.

The percentage of directors over the age of 65 was 3.2% compared to the UK figure of 4.2%.

#### director age by year