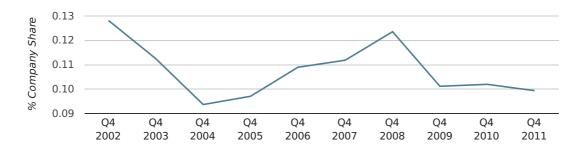

# company share by quarter

# Monthly Data (Oct, Nov & Dec 2011)

# company share by month

|                            | OCTOBER     | NOVEMBER    | DECEMBER    |
|----------------------------|-------------|-------------|-------------|
| UK FORMATION SHARE IN 2011 | 0.1%        | 0.1%        | 0.1%        |
| UK FORMATION SHARE IN 2010 | 0.1%        | 0.1%        | 0.1%        |
| % CHANGE                   | -20.9%      | 38.8%       | -14.9%      |
| RECORD YEAR                | 1968 (0.4%) | 1973 (0.3%) | 1998 (0.3%) |