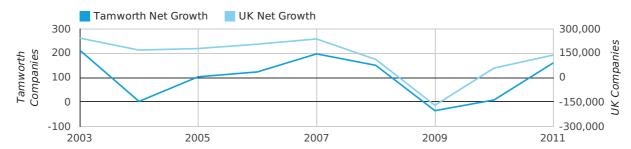

A total of 160 companies were added to the company register for Tamworth in 2011. This number represents growth of 41.7% which compares favourably to the UK figure of 34.6%.

This number is 152 companies higher than the previous year.

The highest net company growth figure ever seen in one year came in 1998 when the Tamworth company register grew by 287 companies.

| YEAR        | TAMWORTH   | UK             |
|-------------|------------|----------------|
| 2011        | 160        | 138,347        |
| 2010        | 8          | 58,126         |
| 2009        | -36        | -171,098       |
| 2008        | 150        | 111,302        |
| 2007        | 197        | 237,354        |
| RECORD YEAR | 1998 (287) | 2003 (242,543) |

#### net growth by year