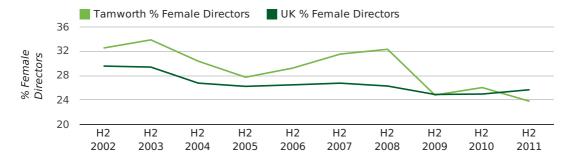

# Half Year Data (Jul-Dec 2011)

The record second half year for female directors in Tamworth was 1860 when 42.9% of all directors were female.

23.8% of all director appointments in Tamworth in the second half of 2011 were female. This compares to a UK average of 25.7% for the same period.

## director gender by half year

Т

The record fourth quarter for female directors in Tamworth was in 1977 when 31.1% of all directors were female.

22.1% of all director appointments in Tamworth in the fourth quarter of 2011 were female. This compares to a UK average of 25.3% for the same period.