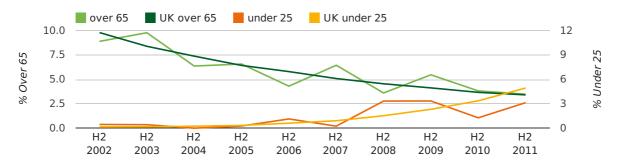

# Half Year Data (Jul-Dec 2011)

The average age of a director in the second half of 2011 was 44.1.

The percentage of directors under the age of 25 was 3.1% compared to the UK figure of 4.1%.

The percentage of directors over the age of 65 was 3.5% compared to the UK figure of 4.1%.