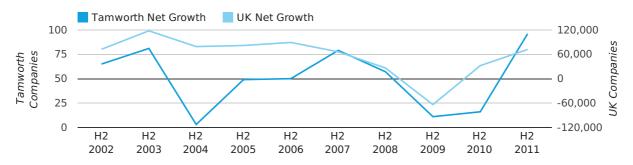

## Half Year Data (Jul-Dec 2011)

In the second half of 2011 the company register for Tamworth increased by 96 companies. This figure is 500.0% higher than last year, which compares well to a UK increase of 124.7%.

| HALF YEAR (JUL-DEC) | TAMWORTH   | UK             |
|---------------------|------------|----------------|
| 2011                | 96         | 71,922         |
| 2010                | 16         | 32,008         |
| % CHANGE            | 500.0%     | 124.7%         |
| RECORD YEAR         | 1998 (168) | 2003 (117,772) |

#### net growth by half year

Net company growth for Tamworth during the fourth quarter of 2011 (Oct 2011 - Dec 2011) was 42 companies.

This represents an increase of 40.0% on the same period last year.

| FOURTH QUARTER (OCT 2011 - DEC 2011) | TAMWORTH   | UK            |
|--------------------------------------|------------|---------------|
| 2011                                 | 42         | 29,640        |
| 2010                                 | 30         | 18,221        |
| % CHANGE                             | 40.0%      | 62.7%         |
| RECORD YEAR                          | 1998 (109) | 2003 (57,175) |