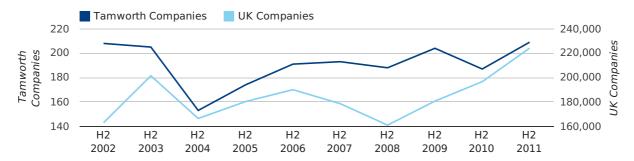

# Half Year Data (Jul-Dec 2011)

In the second half of 2011 a total of 209 companies were formed in Tamworth. This figure is 11.8% higher than last year, which compares badly to the UK wide figure of 14.0%.

The highest total for a second half year in Tamworth occurred in 1998 when a total of 223 were formed.

| HALF YEAR (JUL-DEC) | TAMWORTH   | UK             |
|---------------------|------------|----------------|
| 2011                | 209        | 224,135        |
| 2010                | 187        | 196,609        |
| % CHANGE            | 11.8%      | 14.0%          |
| RECORD YEAR         | 1998 (223) | 2011 (224,135) |