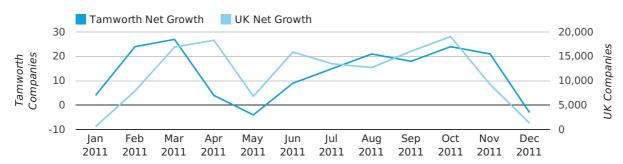

#### net growth by year

#### net growth by half year

Net company growth for Tamworth during the fourth quarter of 2011 (Oct 2011 - Dec 2011) was 42 companies.

This represents an increase of 40.0% on the same period last year.

| FOURTH QUARTER (OCT 2011 - DEC 2011) | TAMWORTH   | UK            |
|--------------------------------------|------------|---------------|
| 2011                                 | 42         | 29,640        |
| 2010                                 | 30         | 18,221        |
| % CHANGE                             | 40.0%      | 62.7%         |
| RECORD YEAR                          | 1998 (109) | 2003 (57,175) |

#### net growth by month

Warning: Division by zero in  $\/\$ var/clients/duport/v3/website/confidence-reports/includes/parseBlurb.php(96): eval()'d code on line 1 Warning: Division by zero in  $\/\$ var/clients/duport/v3/website/confidence-reports/includes/parseBlurb.php(96): eval()'d code on line 1