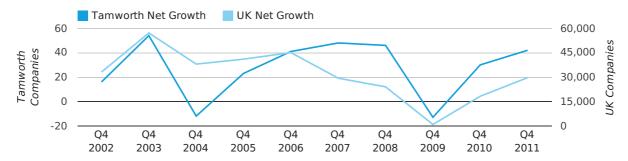

# Monthly Data (Oct, Nov & Dec 2011)

#### net growth by month

Warning: Division by zero in  $\/\$ var/clients/duport/v3/website/confidence-reports/includes/parseBlurb.php(96): eval()'d code on line 1 Warning: Division by zero in  $\/\$ var/clients/duport/v3/website/confidence-reports/includes/parseBlurb.php(96): eval()'d code on line 1

|                    | OCTOBER   | NOVEMBER  | DECEMBER  |
|--------------------|-----------|-----------|-----------|
| NET GROWTH IN 2011 | 24        | 21        | -3        |
| NET GROWTH IN 2010 | 23        | 0         | 7         |
| % CHANGE           | 4.3%      | 0.0%      | -142.9%   |
| RECORD YEAR        | 1998 (44) | 2000 (31) | 1998 (36) |