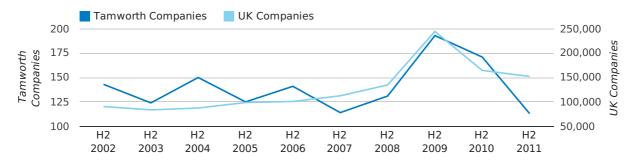

## dissolved companies by half year

A total of 67 companies were dissolved in Tamworth during the fourth quarter of 2011 (Oct 2011 - Dec 2011).

This figure is an increase of 0.0% versus the same period last year (Q4 2010). This figure compares well to the UK as a whole, which saw an increase of 4.0% against the same period last year.

# Half Year Data (Jul-Dec 2011)

In the second half of 2011 a total of 113 companies were dissolved in Tamworth. This figure is 33.9% lower than last year, which compares well to the UK wide change of -7.5%.

The highest total for a second half year in Tamworth occurred in 2009 when a total of 193 were closed.

| HALF YEAR (JUL-DEC) | TAMWORTH   | UK             |
|---------------------|------------|----------------|
| 2011                | 113        | 152,213        |
| 2010                | 171        | 164,601        |
| % CHANGE            | -33.9%     | -7.5%          |
| RECORD YEAR         | 2009 (193) | 2009 (244,537) |