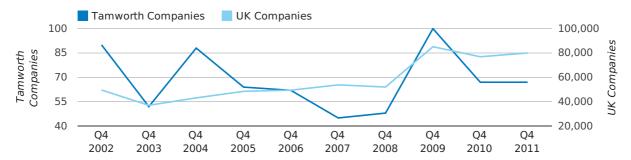

#### new companies by quarter

#### new companies by half year

A total of 109 companies were registered in Tamworth during the fourth quarter of 2011 (Oct 2011 - Dec 2011).

This figure is an increase of 12.4% versus the same period last year (Q4 2010). This figure compares badly to the UK as a whole, which saw an increase of 15.3% against the same period last year.