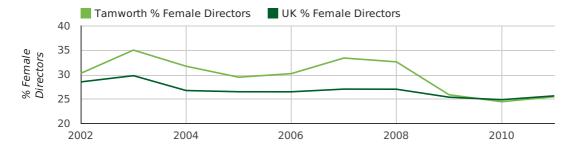

# director age by quarter

The record year for female directors in Tamworth was 1857 when 36.4% of all directors were female.

The percentage of female directors in Tamworth in 2011 was 30.3%. The average for the UK during this time was 28.6%

#### director gender by year