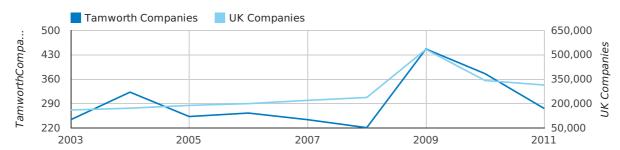

#### net growth by year

A total of 160 companies were added to the company register for Tamworth in 2011. This number represents growth of 41.7% which compares favourably to the UK figure of 34.6%.

This number is 152 companies higher than the previous year.

The highest net company growth figure ever seen in one year came in 1998 when the Tamworth company register grew by 287 companies.

| YEAR        | TAMWORTH   | UK             |
|-------------|------------|----------------|
| 2011        | 160        | 138,347        |
| 2010        | 8          | 58,126         |
| 2009        | -36        | -171,098       |
| 2008        | 150        | 111,302        |
| 2007        | 197        | 237,354        |
| RECORD YEAR | 1998 (287) | 2003 (242,543) |