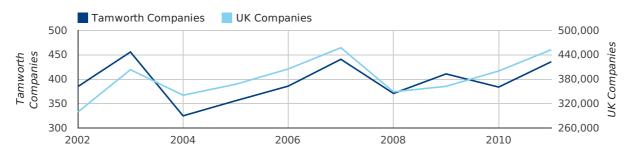

## contents

A total of 436 companies were formed in Tamworth in 2011. This total is 13.5% higher than in 2010 and compares equally to the UK figure of a 13.1% growth compared to 400,358 the previous year.

| YEAR        | TAMWORTH   | UK             |
|-------------|------------|----------------|
| 2011        | 436        | 452,870        |
| 2010        | 384        | 400,358        |
| 2009        | 411        | 362,675        |
| 2008        | 371        | 349,203        |
| 2007        | 441        | 457,649        |
| RECORD YEAR | 2003 (456) | 2007 (457,649) |