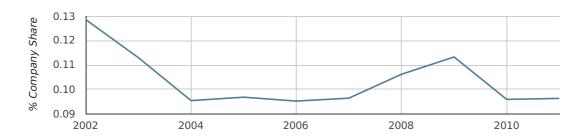

In 2011 Tamworth formed 0.1% of all UK companies. This is no change on 2010 when Tamworth was responsible for 0.1% of all UK companies.

| YEAR                     | TAMWORTH    |
|--------------------------|-------------|
| 2011                     | 0.1%        |
| 2010                     | 0.1%        |
| 2009                     | 0.1%        |
| 2008                     | 0.1%        |
| 2007                     | 0.1%        |
| RECORD YEAR (SINCE 1960) | 1998 (0.2%) |

## company share by year