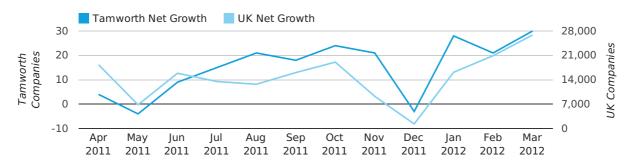

#### Monthly Data (Jan, Feb & Mar 2012)

#### net growth by month

|                    | JANUARY   | FEBRUARY  | MARCH     |
|--------------------|-----------|-----------|-----------|
| NET GROWTH IN 2012 | 28        | 21        | 30        |
| NET GROWTH IN 2011 | 4         | 24        | 27        |
| % CHANGE           | 600.0%    | -12.5%    | 11.1%     |
| RECORD YEAR        | 1998 (33) | 2007 (28) | 2008 (41) |