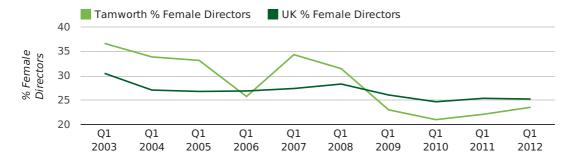

#### director age by quarter

The record first quarter for female directors in Tamworth was in 1861 when 40.0% of all directors were female.

23.6% of all director appointments in Tamworth in the first quarter of 2012 were female. This compares to a UK average of 25.3% for the same period.

#### director gender by quarter