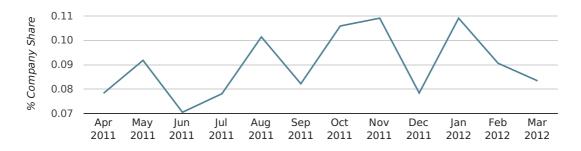

In the first quarter of 2012, Tamworth formed 0.1% of all UK companies.

| FIRST QUARTER (JAN 2012 - MAR 2012) | TAMWORTH    |
|-------------------------------------|-------------|
| 2012                                | 0.1%        |
| 2011                                | 0.1%        |
| 2010                                | 0.1%        |
| 2009                                | 0.1%        |
| 2008                                | 0.1%        |
| RECORD YEAR (SINCE 1960)            | 1975 (0.3%) |

#### company share by quarter

## Monthly Data (Jan, Feb & Mar 2012)

#### company share by month

|                            | JANUARY     | FEBRUARY    | MARCH       |
|----------------------------|-------------|-------------|-------------|
| UK FORMATION SHARE IN 2012 | 0.1%        | 0.1%        | 0.1%        |
| UK FORMATION SHARE IN 2011 | 0.1%        | 0.1%        | 0.1%        |
| % CHANGE                   | 5.3%        | -20.5%      | -36.6%      |
| RECORD YEAR                | 1971 (0.4%) | 1968 (0.6%) | 1975 (0.5%) |