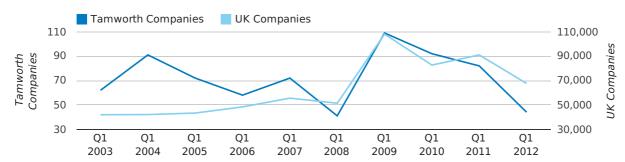

A total of 44 companies were dissolved in Tamworth during the first quarter of 2012 (Jan 2012 - Mar 2012).

This figure is a decrease of 46.3% versus the same period last year (Q1 2011). This figure compares well to the UK as a whole, which saw a decrease of 25.7% against the same period last year.

| FIRST QUARTER (JAN 2012 - MAR 2012) | TAMWORTH   | UK             |
|-------------------------------------|------------|----------------|
| 2012                                | 44         | 67,576         |
| 2011                                | 82         | 90,986         |
| % CHANGE                            | -46.3%     | -25.7%         |
| RECORD YEAR                         | 2009 (109) | 2009 (108,060) |

#### dissolved companies by quarter