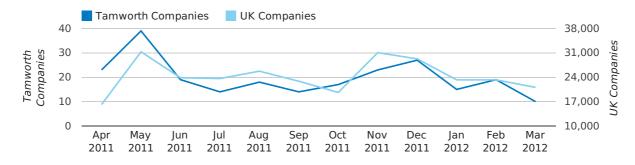

#### new companies by quarter

#### Monthly Data (Jan, Feb & Mar 2012)

January 2012 saw a new record in company registrations in Tamworth when compared to any previous January.