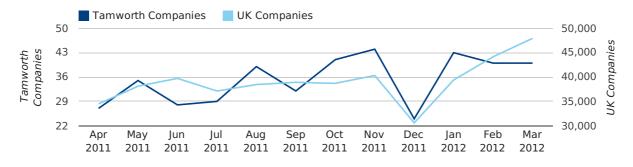

#### Monthly Data (Jan, Feb & Mar 2012)

January 2012 saw a new record in company registrations in Tamworth when compared to any previous January.

#### new companies by month

|                       | JANUARY   | FEBRUARY  | MARCH     |
|-----------------------|-----------|-----------|-----------|
| NEW COMPANIES IN 2012 | 43        | 40        | 40        |
| NEW COMPANIES IN 2011 | 35        | 43        | 59        |
| % CHANGE              | 22.9%     | -7.0%     | -32.2%    |
| RECORD YEAR           | 2012 (43) | 2007 (52) | 2003 (59) |