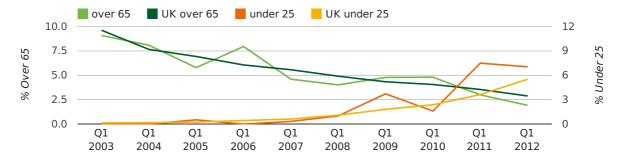

The average age of a director in the first quarter of 2012 was 41.5.

The percentage of directors under the age of 25 was 7.1% compared to the UK figure of 4.6%.

The percentage of directors over the age of 65 was 1.9% compared to the UK figure of 3.5%.

#### director age by quarter

The record first quarter for female directors in Tamworth was in 1861 when 40.0% of all directors were female.

23.6% of all director appointments in Tamworth in the first quarter of 2012 were female. This compares to a UK average of 25.3% for the same period.