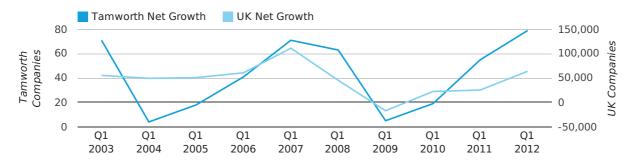

%    | 0.0%      | -69%      |
| RECORD YEAR              | 2011 (31) | 2009 (28) | 2009 (57) |

Q1 2012 saw a new record in net growth in Tamworth when compared to any previous Q1.

Net company growth for Tamworth during the first quarter of 2012 (Jan 2012 - Mar 2012) was 79 companies.

This represents an increase of 43.6% on the same period last year.

| FIRST QUARTER (JAN 2012 - MAR 2012) | TAMWORTH  | UK             |
|-------------------------------------|-----------|----------------|
| 2012                                | 79        | 63,915         |
| 2011                                | 55        | 25,405         |
| % CHANGE                            | 43.6%     | 151.6%         |
| RECORD YEAR                         | 2012 (79) | 2007 (111,282) |

#### net growth by quarter



#### Monthly Data (Jan, Feb & Mar 2012)

#### net growth by month



|                    | JANUARY   | FEBRUARY  | MARCH     |
|--------------------|-----------|-----------|-----------|
| NET GROWTH IN 2012 | 28        | 21        | 30        |
| NET GROWTH IN 2011 | 4         | 24        | 27        |
| % CHANGE           | 600.0%    | -12.5%    | 11.1%     |
| RECORD YEAR        | 1998 (33) | 2007 (28) | 2008 (41) |

In the first quarter of 2012, Tamworth formed 0.1% of all UK companies.

| FIRST QUARTER (JAN 2012 - MAR 2012) | TAMWORTH    |
|-------------------------------------|-------------|
| 2012                                | 0.1%        |
| 2011                                | 0.1%        |
| 2010                                | 0.1%        |
| 2009