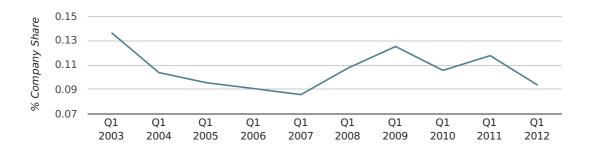

In the first quarter of 2012, Tamworth formed 0.1% of all UK companies.

| FIRST QUARTER (JAN 2012 - MAR 2012) | TAMWORTH    |
|-------------------------------------|-------------|
| 2012                                | 0.1%        |
| 2011                                | 0.1%        |
| 2010                                | 0.1%        |
| 2009                                | 0.1%        |
| 2008                                | 0.1%        |
| RECORD YEAR (SINCE 1960)            | 1975 (0.3%) |

#### company share by quarter