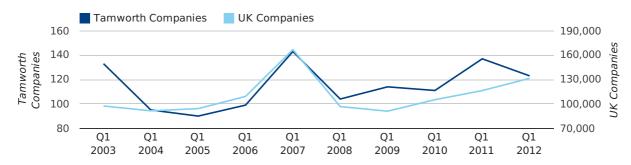

#### contents

A total of 123 companies were registered in Tamworth during the first quarter of 2012 (Jan 2012 - Mar 2012).

This figure is a decrease of 10.2% versus the same period last year (Q1 2011). This figure compares badly to the UK as a whole, which saw an increase of 13.0% against the same period last year.

| FIRST QUARTER (JAN 2012 - MAR 2012) | TAMWORTH   | UK             |
|-------------------------------------|------------|----------------|
| 2012                                | 123        | 131,491        |
| 2011                                | 137        | 116,391        |
| % CHANGE                            | -10.2%     | 13.0%          |
| RECORD YEAR                         | 2007 (143) | 2007 (166,814) |

#### new companies by quarter