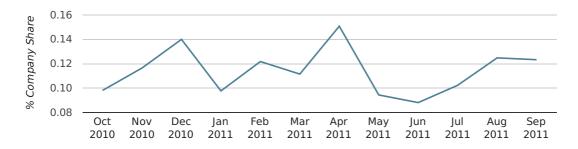

In the third quarter of 2011, Taunton formed 0.1% of all UK companies.

| THIRD QUARTER (JUL 2011 - SEP 2011) | TAUNTON     |
|-------------------------------------|-------------|
| 2011                                | 0.1%        |
| 2010                                | 0.1%        |
| 2009                                | 0.1%        |
| 2008                                | 0.1%        |
| 2007                                | 0.1%        |
| RECORD YEAR (SINCE 1960)            | 1966 (0.3%) |

## Monthly Data (Jul, Aug & Sep 2011)

#### company share by month

|                            | JULY        | AUGUST      | SEPTEMBER   |
|----------------------------|-------------|-------------|-------------|
| UK FORMATION SHARE IN 2011 | 0.1%        | 0.1%        | 0.1%        |
| UK FORMATION SHARE IN 2010 | 0.1%        | 0.1%        | 0.1%        |
| % CHANGE                   | -6.1%       | 6.3%        | 20.4%       |
| RECORD YEAR                | 1966 (0.3%) | 1963 (0.5%) | 1968 (0.5%) |