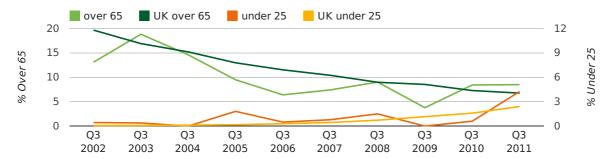

## Quarterly Data (Q3 Jul-Sep 2011)

The average age of a director in the third quarter of 2011 was 46.3.

The percentage of directors under the age of 25 was 4.3% compared to the UK figure of 4.0%.

The percentage of directors over the age of 65 was 8.5% compared to the UK figure of 4.1%.

#### director age by quarter

The record third quarter for female directors in Taunton was in 1862 when 50.0% of all directors were female.

27.9% of all director appointments in Taunton in the third quarter of 2011 were female. This compares to a UK average of 26.0% for the same period.