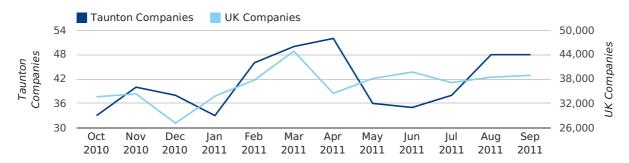

#### Monthly Data (Jul, Aug & Sep 2011)

August 2011 saw a new record in company registrations in Taunton when compared to any previous August.

#### new companies by month

|                       | JULY      | AUGUST    | SEPTEMBER |
|-----------------------|-----------|-----------|-----------|
| NEW COMPANIES IN 2011 | 38        | 48        | 48        |
| NEW COMPANIES IN 2010 | 37        | 38        | 36        |
| % CHANGE              | 2.7%      | 26.3%     | 33.3%     |
| RECORD YEAR           | 2007 (43) | 2011 (48) | 2003 (51) |