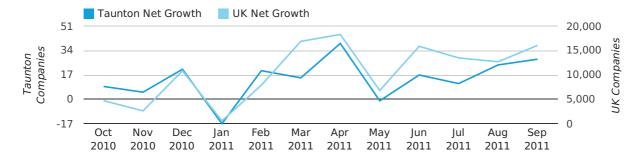

Net company growth for Taunton during the third quarter of 2011 (Jul 2011 - Sep 2011) was 63 companies.

This represents an increase of 231.6% on the same period last year.

| THIRD QUARTER (JUL 2011 - SEP 2011) | TAUNTON   | UK            |
|-------------------------------------|-----------|---------------|
| 2011                                | 63        | 42,282        |
| 2010                                | 19        | 13,787        |
| % CHANGE                            | 231.6%    | 206.7%        |
| RECORD YEAR                         | 2002 (87) | 2003 (60,597) |

### Monthly Data (Jul, Aug & Sep 2011)

#### net growth by month

|                    | JULY      | AUGUST    | SEPTEMBER |
|--------------------|-----------|-----------|-----------|
| NET GROWTH IN 2011 | 11        | 24        | 28        |
| NET GROWTH IN 2010 | 1         | 6         | 12        |
| % CHANGE           | 1,000.0%  | 300.0%    | 133.3%    |
| RECORD YEAR        | 2008 (32) | 2003 (38) | 2002 (43) |