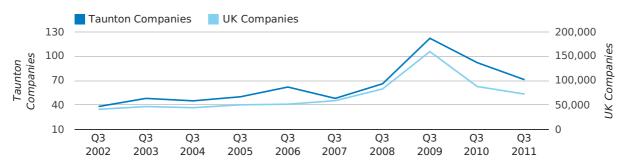

| 2007 (43) | 2011 (48) | 2003 (51) |

A total of 71 companies were dissolved in Taunton during the third quarter of 2011 (Jul 2011 - Sep 2011).

This figure is a decrease of 22.8% versus the same period last year (Q3 2010). This figure compares well to the UK as a whole, which saw a decrease of 17.6% against the same period last year.

| THIRD QUARTER (JUL 2011 - SEP 2011) | TAUNTON    | UK             |
|-------------------------------------|------------|----------------|
| 2011                                | 71         | 72,230         |
| 2010                                | 92         | 87,705         |
| % CHANGE                            | -22.8%     | -17.6%         |
| RECORD YEAR                         | 2009 (122) | 2009 (159,401) |

#### dissolved companies by quarter



#### Monthly Data (Jul, Aug & Sep 2011)

dissolved companies by month



|                          | JULY      | AUGUST    | SEPTEMBER |
|--------------------------|-----------|-----------|-----------|
| CLOSED COMPANIES IN 2011 | 27        | 24        | 20        |
| CLOSED COMPANIES IN 2010 | 36        | 32        | 24        |
| % CHANGE                 | -25.0%    | -25.0%    | -17%      |
| RECORD YEAR              | 2010 (36) | 2008 (46) | 2009 (52) |

Net company growth for Taunton during the third quarter of 2011 (Jul 2011 - Sep 2011) was 63 companies.

This represents an increase of 231.6% on the same period last year.

| THIRD QUARTER (JUL 2011 - SEP 2011) | TAUNTON   | UK            |
|-------------------------------------|-----------|---------------|
| 2011