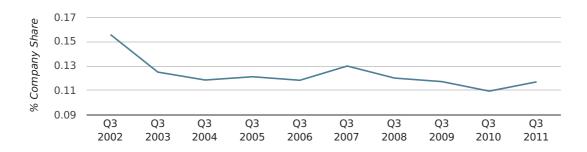

In the third quarter of 2011, Taunton formed 0.1% of all UK companies.

| THIRD QUARTER (JUL 2011 - SEP 2011) | TAUNTON     |
|-------------------------------------|-------------|
| 2011                                | 0.1%        |
| 2010                                | 0.1%        |
| 2009                                | 0.1%        |
| 2008                                | 0.1%        |
| 2007                                | 0.1%        |
| RECORD YEAR (SINCE 1960)            | 1966 (0.3%) |

#### company share by quarter