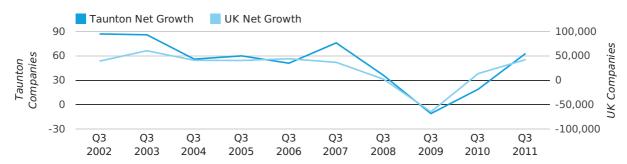

Net company growth for Taunton during the third quarter of 2011 (Jul 2011 - Sep 2011) was 63 companies.

This represents an increase of 231.6% on the same period last year.

| THIRD QUARTER (JUL 2011 - SEP 2011) | TAUNTON   | UK            |
|-------------------------------------|-----------|---------------|
| 2011                                | 63        | 42,282        |
| 2010                                | 19        | 13,787        |
| % CHANGE                            | 231.6%    | 206.7%        |
| RECORD YEAR                         | 2002 (87) | 2003 (60,597) |

#### net growth by quarter