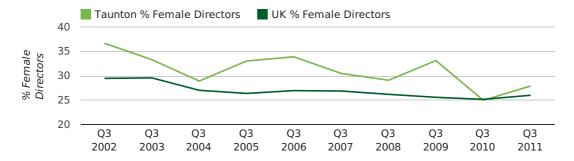

#### director age by quarter

The record third quarter for female directors in Taunton was in 1862 when 50.0% of all directors were female.

27.9% of all director appointments in Taunton in the third quarter of 2011 were female. This compares to a UK average of 26.0% for the same period.