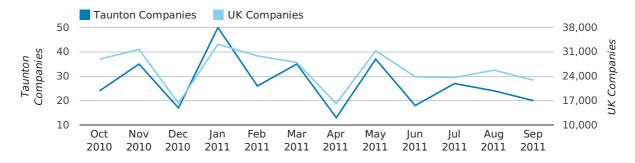

#### Monthly Data (Jul, Aug & Sep 2011)

dissolved companies by month

|                          | JULY      | AUGUST    | SEPTEMBER |
|--------------------------|-----------|-----------|-----------|
| CLOSED COMPANIES IN 2011 | 27        | 24        | 20        |
| CLOSED COMPANIES IN 2010 | 36        | 32        | 24        |
| % CHANGE                 | -25.0%    | -25.0%    | -17%      |
| RECORD YEAR              | 2010 (36) | 2008 (46) | 2009 (52) |