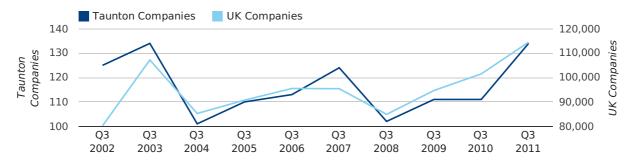

|  |
| sic data                     |  |

A total of 134 companies were registered in Taunton during the third quarter of 2011 (Jul 2011 - Sep 2011).

This figure is an increase of 20.7% versus the same period last year (Q3 2010). This figure compares well to the UK as a whole, which saw an increase of 12.8% against the same period last year.

| THIRD QUARTER (JUL 2011 - SEP 2011) | TAUNTON    | UK             |
|-------------------------------------|------------|----------------|
| 2011                                | 134        | 114,512        |
| 2010                                | 111        | 101,492        |
| % CHANGE                            | 20.7%      | 12.8%          |
| RECORD YEAR                         | 2003 (134) | 2011 (114,512) |

#### new companies by quarter



#### Monthly Data (Jul, Aug & Sep 2011)

August 2011 saw a new record in company registrations in Taunton when compared to any previous August.

#### new companies by month



|                       | JULY      | AUGUST    | SEPTEMBER |
|-----------------------|-----------|-----------|-----------|
| NEW COMPANIES IN 2011 | 38        | 48        | 48        |
| NEW COMPANIES IN 2010 | 37        | 38        | 36        |
| % CHANGE              | 2.7%      | 26.3%     | 33.3%     |
| RECORD YEAR           | 2007 (43) | 2011 (48) | 2003 (51) |

A total of 71 companies were dissolved in Taunton during the third quarter of 2011 (Jul 2011 - Sep 2011).

This figure is a decrease of 22.8% versus the same period last year (Q3 2010). This figure compares well to the UK as a whole, which saw a dec