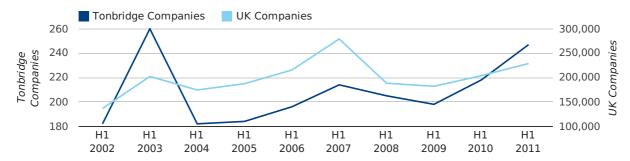

In the first half of 2011 a total of 247 companies were formed in Tonbridge. This figure is 13.3% higher than last year, which compares well to the UK wide figure of 12.3%.

The highest total for a first half year in Tonbridge occurred in 2003 when a total of 260 were formed.

| HALF YEAR (JAN-JUN) | TONBRIDGE  | UK             |
|---------------------|------------|----------------|
| 2011                | 247        | 228,735        |
| 2010                | 218        | 203,749        |
| % CHANGE            | 13.3%      | 12.3%          |
| RECORD YEAR         | 2003 (260) | 2007 (279,097) |

#### new companies by half year