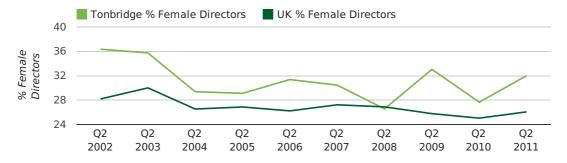

# Quarterly Data (Q2 Apr-Jun 2011)

The record second quarter for female directors in Tonbridge was in 1866 when 66.7% of all directors were female.

32.0% of all director appointments in Tonbridge in the second quarter of 2011 were female. This compares to a UK average of 26.1% for the same period.

#### director gender by quarter