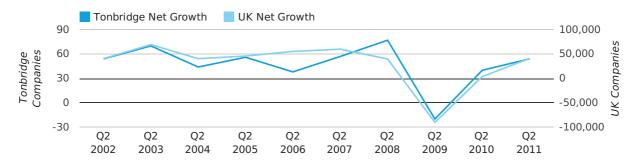

# Quarterly Data (Q2 Apr-Jun 2011)

Net company growth for Tonbridge during the second quarter of 2011 (Apr 2011 - Jun 2011) was 54 companies.

This represents an increase of 35.0% on the same period last year.

| SECOND QUARTER (APR 2011 - JUN 2011) | TONBRIDGE | UK            |
|--------------------------------------|-----------|---------------|
| 2011                                 | 54        | 41,020        |
| 2010                                 | 40        | 3,658         |
| % CHANGE                             | 35.0%     | 1,021.4%      |
| RECORD YEAR                          | 2008 (77) | 2003 (69,274) |

#### net growth by quarter