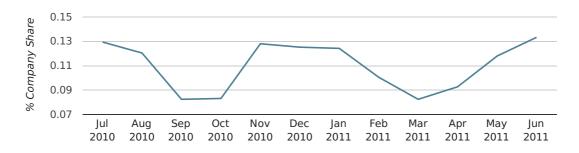

# company share by month

|                            | APRIL       | MAY         | JUNE        |
|----------------------------|-------------|-------------|-------------|
| UK FORMATION SHARE IN 2011 | 0.1%        | 0.1%        | 0.1%        |
| UK FORMATION SHARE IN 2010 | 0.1%        | 0.2%        | 0.1%        |
| % CHANGE                   | -28.0%      | -23.0%      | 42.2%       |
| RECORD YEAR                | 1967 (0.4%) | 1968 (0.5%) | 1967 (0.4%) |