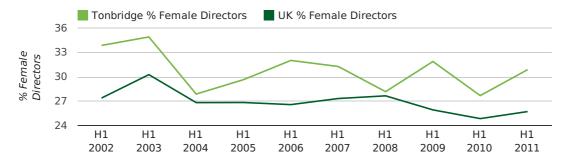

#### director age by quarter

The record first half year for female directors in Tonbridge was 1861 when 40.0% of all directors were female.

30.9% of all director appointments in Tonbridge in the first half of 2011 were female. This compares to a UK average of 25.7% for the same period.

#### director gender by half year