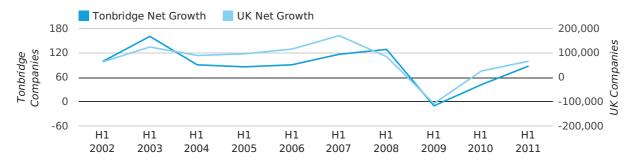

In the first half of 2011 the company register for Tonbridge increased by 88 companies. This figure is 109.5% higher than last year, which compares badly to a UK increase of 154.3%.

| HALF YEAR (JAN-JUN) | TONBRIDGE  | UK             |
|---------------------|------------|----------------|
| 2011                | 88         | 66,425         |
| 2010                | 42         | 26,118         |
| % CHANGE            | 109.5%     | 154.3%         |
| RECORD YEAR         | 2003 (161) | 2007 (171,296) |

#### net growth by half year