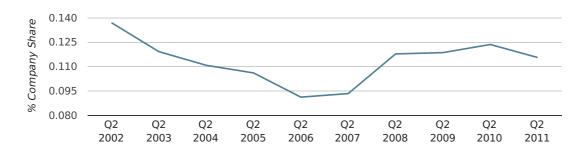

# Quarterly Data (Q2 Apr-Jun 2011)

In the second quarter of 2011, Tonbridge formed 0.1% of all UK companies.

| SECOND QUARTER (APR 2011 - JUN 2011) | TONBRIDGE   |
|--------------------------------------|-------------|
| 2011                                 | 0.1%        |
| 2010                                 | 0.1%        |
| 2009                                 | 0.1%        |
| 2008                                 | 0.1%        |
| 2007                                 | 0.1%        |
| RECORD YEAR (SINCE 1960)             | 1967 (0.3%) |

### company share by quarter