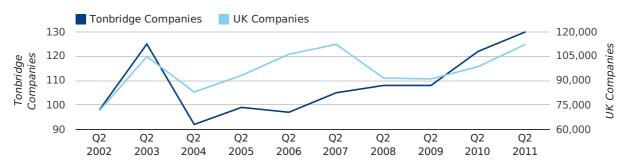

# Quarterly Data (Q2 Apr-Jun 2011)

Q2 2011 saw a new record in company registrations in Tonbridge when compared to any previous Q2.

A total of 130 companies were registered in Tonbridge during the second quarter of 2011 (Apr 2011 - Jun 2011).

This figure is an increase of 6.6% versus the same period last year (Q2 2010). This figure compares equally to the UK as a whole, which saw an increase of 13.9% against the same period last year.

| SECOND QUARTER (APR 2011 - JUN 2011) | TONBRIDGE  | UK             |
|--------------------------------------|------------|----------------|
| 2011                                 | 130        | 112,344        |
| 2010                                 | 122        | 98,612         |
| % CHANGE                             | 6.6%       | 13.9%          |
| RECORD YEAR                          | 2011 (130) | 2011 (112,344) |

#### new companies by quarter

June 2011 saw a new record in company registrations in Tonbridge when compared to any previous June.

June 2011 was a record month for company registrations in Tonbridge when compared to any month in history.