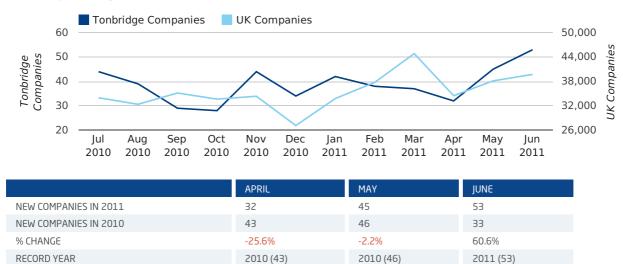

#### new companies by month

In the first half of 2011 a total of 159 companies were dissolved in Tonbridge. This figure is 9.7% lower than last year, which compares well to the UK wide change of -8.6%.

# dissolved companies by month

|                          | APRIL     | MAY       | JUNE      |
|--------------------------|-----------|-----------|-----------|
| CLOSED COMPANIES IN 2011 | 10        | 41        | 25        |
| CLOSED COMPANIES IN 2010 | 30        | 24        | 28        |
| % CHANGE                 | -66.7%    | 70.8%     | -11%      |
| RECORD YEAR              | 2009 (35) | 2009 (64) | 2009 (29) |