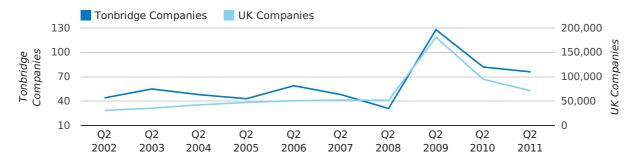

In the first half of 2011 a total of 247 companies were formed in Tonbridge. This figure is 13.3% higher than last year, which compares well to the UK wide figure of 12.3%.

The highest total for a first half year in Tonbridge occurred in 2003 when a total of 260 were formed.

| HALF YEAR (JAN-JUN) | TONBRIDGE  | UK             |
|---------------------|------------|----------------|
| 2011                | 247        | 228,735        |
| 2010                | 218        | 203,749        |
| % CHANGE            | 13.3%      | 12.3%          |
| RECORD YEAR         | 2003 (260) | 2007 (279,097) |

#### new companies by half year