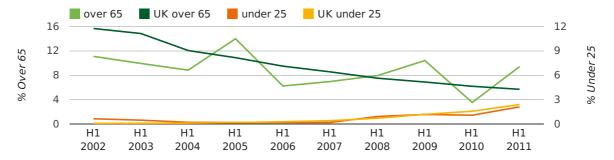

The average age of a director in the first half of 2011 was 46.9.

The percentage of directors under the age of 25 was 2.1% compared to the UK figure of 3.2%.

The percentage of directors over the age of 65 was 9.4% compared to the UK figure of 4.3%.

#### director age by half year