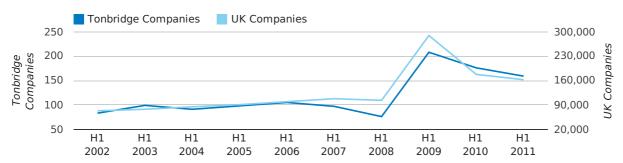

In the first half of 2011 the company register for Tonbridge increased by 88 companies. This figure is 109.5% higher than last year, which compares badly to a UK increase of 154.3%.

| HALF YEAR (JAN-JUN) | TONBRIDGE  | UK             |
|---------------------|------------|----------------|
| 2011                | 88         | 66,425         |
| 2010                | 42         | 26,118         |
| % CHANGE            | 109.5%     | 154.3%         |
| RECORD YEAR         | 2003 (161) | 2007 (171,296) |

#### net growth by half year