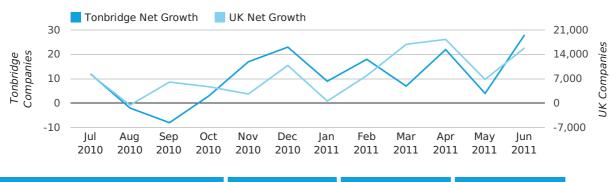

In the first half of 2011 the company register for Tonbridge increased by 88 companies. This figure is 109.5% higher than last year, which compares badly to a UK increase of 154.3%.

| HALF YEAR (JAN-JUN) | TONBRIDGE  | UK             |
|---------------------|------------|----------------|
| 2011                | 88         | 66,425         |
| 2010                | 42         | 26,118         |
| % CHANGE            | 109.5%     | 154.3%         |
| RECORD YEAR         | 2003 (161) | 2007 (171,296) |

#### net growth by half year

# Quarterly Data (Q2 Apr-Jun 2011)

Net company growth for Tonbridge during the second quarter of 2011 (Apr 2011 - Jun 2011) was 54 companies.

This represents an increase of 35.0% on the same period last year.

| SECOND QUARTER (APR 2011 - JUN 2011) | TONBRIDGE | UK            |
|--------------------------------------|-----------|---------------|
| 2011                                 | 54        | 41,020        |
| 2010                                 | 40        | 3,658         |
| % CHANGE                             | 35.0%     | 1,021.4%      |
| RECORD YEAR                          | 2008 (77) | 2003 (69,274) |

#### net growth by quarter

# net growth by month

|                    | APRIL     | MAY       | JUNE      |
|--------------------|-----------|-----------|-----------|
| NET GROWTH IN 2011 | 22        | 4         | 28        |
| NET GROWTH IN 2010 | 13        | 22        | 5         |
| % CHANGE           | 69.2%     | -81.8%    | 460.0%    |
| RECORD YEAR        | 2007 (30) | 2006 (23) | 2008 (35) |