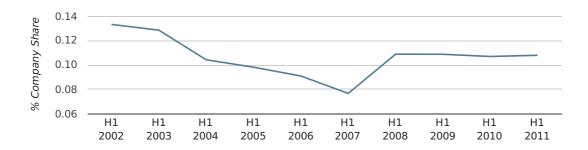

In the first half of 2011 Tonbridge formed 0.1% of all UK companies. This is the same as the 2010 figure of 0.1%.

| HALF YEAR (JAN-JUN)      | TONBRIDGE   |
|--------------------------|-------------|
| 2011                     | 0.1%        |
| 2010                     | 0.1%        |
| 2009                     | 0.1%        |
| 2008                     | 0.1%        |
| 2007                     | 0.1%        |
| RECORD YEAR (SINCE 1960) | 1976 (0.2%) |

# company share by half year