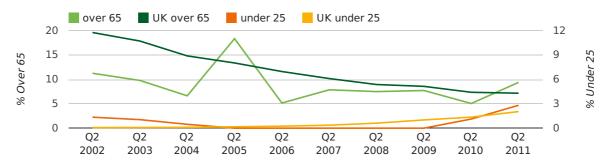

# Quarterly Data (Q2 Apr-Jun 2011)

The average age of a director in the second quarter of 2011 was 46.8.

The percentage of directors under the age of 25 was 2.8% compared to the UK figure of 3.4%.

The percentage of directors over the age of 65 was 9.4% compared to the UK figure of 4.3%.

#### director age by quarter

The record first half year for female directors in Tonbridge was 1861 when 40.0% of all directors were female.

30.9% of all director appointments in Tonbridge in the first half of 2011 were female. This compares to a UK average of 25.7% for the same period.