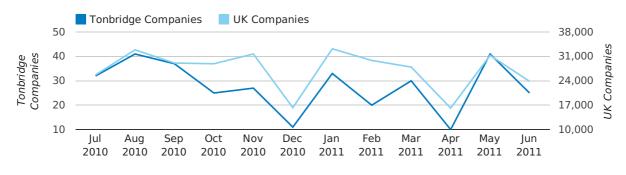

# Quarterly Data (Q2 Apr-Jun 2011)

Q2 2011 saw a new record in company registrations in Tonbridge when compared to any previous Q2.

A total of 130 companies were registered in Tonbridge during the second quarter of 2011 (Apr 2011 - Jun 2011).

This figure is an increase of 6.6% versus the same period last year (Q2 2010). This figure compares equally to the UK as a whole, which saw an increase of 13.9% against the same period last year.

| SECOND QUARTER (APR 2011 - JUN 2011) | TONBRIDGE  | UK             |
|--------------------------------------|------------|----------------|
| 2011                                 | 130        | 112,344        |
| 2010                                 | 122        | 98,612         |
| % CHANGE                             | 6.6%       | 13.9%          |
| RECORD YEAR                          | 2011 (130) | 2011 (112,344) |

#### new companies by quarter

June 2011 saw a new record in company registrations in Tonbridge when compared to any previous June.

June 2011 was a record month for company registrations in Tonbridge when compared to any month in history.

#### new companies by month

In the first half of 2011 a total of 159 companies were dissolved in Tonbridge. This figure is 9.7% lower than last year, which compares well to the UK wide change of -8.6%.