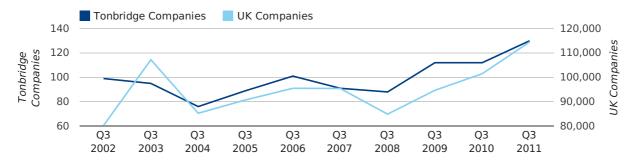

Q3 2011 saw a new record in company registrations in Tonbridge when compared to any previous Q3.

A total of 130 companies were registered in Tonbridge during the third quarter of 2011 (Jul 2011 - Sep 2011).

This figure is an increase of 16.1% versus the same period last year (Q3 2010). This figure compares well to the UK as a whole, which saw an increase of 12.8% against the same period last year.

| THIRD QUARTER (JUL 2011 - SEP 2011) | TONBRIDGE  | UK             |
|-------------------------------------|------------|----------------|
| 2011                                | 130        | 114,512        |
| 2010                                | 112        | 101,492        |
| % CHANGE                            | 16.1%      | 12.8%          |
| RECORD YEAR                         | 2011 (130) | 2011 (114,512) |

#### new companies by quarter