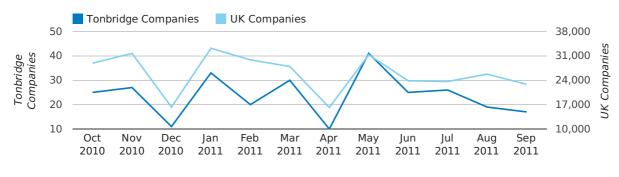

## Monthly Data (Jul, Aug & Sep 2011)

August 2011 saw a new record in net growth in Tonbridge when compared to any previous August.

#### net growth by month

In the third quarter of 2011, Tonbridge formed 0.1% of all UK companies.

| THIRD QUARTER (JUL 2011 - SEP 2011) | TONBRIDGE   |
|-------------------------------------|-------------|
| 2011                                | 0.1%        |
| 2010                                | 0.1%        |
| 2009                                | 0.1%        |
| 2008                                | 0.1%        |
| 2007                                | 0.1%        |
| RECORD YEAR (SINCE 1960)            | 1970 (0.4%) |