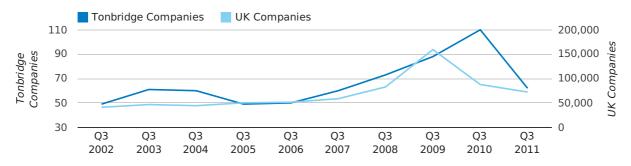

Q3 2011 saw a new record in net growth in Tonbridge when compared to any previous Q3.

Net company growth for Tonbridge during the third quarter of 2011 (Jul 2011 - Sep 2011) was 68 companies.

This represents an increase of 3,300.0% on the same period last year.

| THIRD QUARTER (JUL 2011 - SEP 2011) | TONBRIDGE | UK            |
|-------------------------------------|-----------|---------------|
| 2011                                | 68        | 42,282        |
| 2010                                | 2         | 13,787        |
| % CHANGE                            | 3,300.0%  | 206.7%        |
| RECORD YEAR                         | 2011 (68) | 2003 (60,597) |

#### net growth by quarter