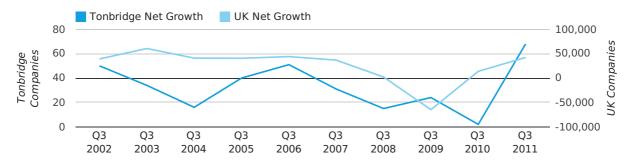

Q3 2011 saw a new record in net growth in Tonbridge when compared to any previous Q3.

Net company growth for Tonbridge during the third quarter of 2011 (Jul 2011 - Sep 2011) was 68 companies.

This represents an increase of 3,300.0% on the same period last year.

| THIRD QUARTER (JUL 2011 - SEP 2011) | TONBRIDGE | UK            |
|-------------------------------------|-----------|---------------|
| 2011                                | 68        | 42,282        |
| 2010                                | 2         | 13,787        |
| % CHANGE                            | 3,300.0%  | 206.7%        |
| RECORD YEAR                         | 2011 (68) | 2003 (60,597) |

#### net growth by quarter