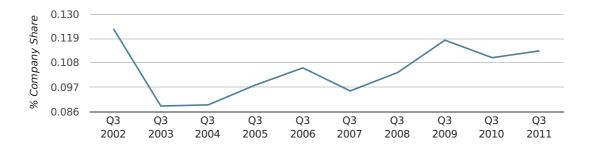

#### net growth by month

In the third quarter of 2011, Tonbridge formed 0.1% of all UK companies.

| THIRD QUARTER (JUL 2011 - SEP 2011) | TONBRIDGE   |
|-------------------------------------|-------------|
| 2011                                | 0.1%        |
| 2010                                | 0.1%        |
| 2009                                | 0.1%        |
| 2008                                | 0.1%        |
| 2007                                | 0.1%        |
| RECORD YEAR (SINCE 1960)            | 1970 (0.4%) |

company share by quarter

Monthly Data (Jul, Aug & Sep 2011)

company share by month

|                            | JULY        | AUGUST      | SEPTEMBER   |
|----------------------------|-------------|-------------|-------------|
| UK FORMATION SHARE IN 2011 | 0.1%        | 0.1%        | 0.1%        |
| UK FORMATION SHARE IN 2010 | 0.1%        | 0.1%        | 0.1%        |
| % CHANGE                   | -2.2%       | -5.1%       | 21.5%       |
| RECORD YEAR                | 1967 (0.4%) | 1970 (0.5%) | 1970 (0.7%) |