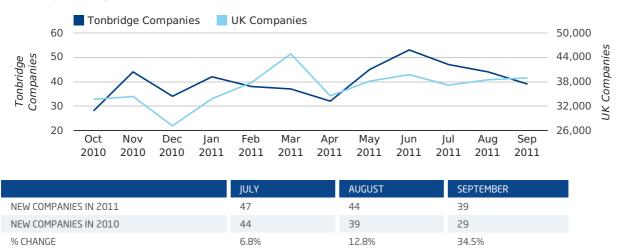

## Monthly Data (Jul, Aug & Sep 2011)

August 2011 saw a new record in company registrations in Tonbridge when compared to any previous August.

July 2011 saw a new record in company registrations in Tonbridge when compared to any previous July.

2011 (44)

2008 (42)

2011 (47)

#### new companies by month

RECORD YEAR

A total of 62 companies were dissolved in Tonbridge during the third quarter of 2011 (Jul 2011 - Sep 2011).

This figure is a decrease of 43.6% versus the same period last year (Q3 2010). This figure compares well to the UK as a whole, which saw a decrease of 17.6% against the same period last year.