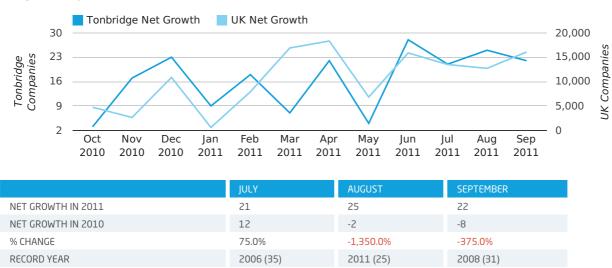

## Monthly Data (Jul, Aug & Sep 2011)

August 2011 saw a new record in net growth in Tonbridge when compared to any previous August.

#### net growth by month

In the third quarter of 2011, Tonbridge formed 0.1% of all UK companies.

| THIRD QUARTER (JUL 2011 - SEP 2011) | TONBRIDGE   |
|-------------------------------------|-------------|
| 2011                                | 0.1%        |
| 2010                                | 0.1%        |
| 2009                                | 0.1%        |
| 2008                                | 0.1%        |
| 2007                                | 0.1%        |
| RECORD YEAR (SINCE 1960)            | 1970 (0.4%) |