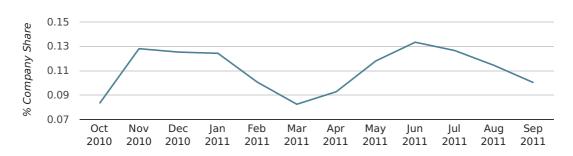

company share by quarter

Monthly Data (Jul, Aug & Sep 2011)

company share by month

|                            | JULY        | AUGUST      | SEPTEMBER   |
|----------------------------|-------------|-------------|-------------|
| UK FORMATION SHARE IN 2011 | 0.1%        | 0.1%        | 0.1%        |
| UK FORMATION SHARE IN 2010 | 0.1%        | 0.1%        | 0.1%        |
| % CHANGE                   | -2.2%       | -5.1%       | 21.5%       |
| RECORD YEAR                | 1967 (0.4%) | 1970 (0.5%) | 1970 (0.7%) |