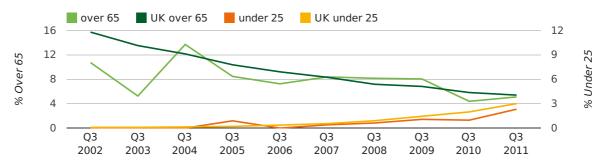

The average age of a director in the third quarter of 2011 was 47.1.

The percentage of directors under the age of 25 was 2.3% compared to the UK figure of 4.0%.

The percentage of directors over the age of 65 was 5.1% compared to the UK figure of 4.1%.

### director age by quarter

The record third quarter for female directors in Tonbridge was in 1862 when 50.0% of all directors were female.

26.8% of all director appointments in Tonbridge in the third quarter of 2011 were female. This compares to a UK average of 26.0% for the same period.