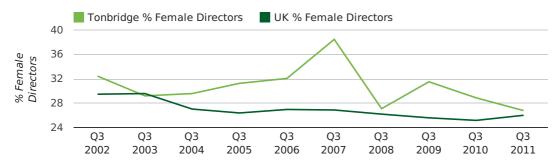

### director age by quarter

The record third quarter for female directors in Tonbridge was in 1862 when 50.0% of all directors were female.

26.8% of all director appointments in Tonbridge in the third quarter of 2011 were female. This compares to a UK average of 26.0% for the same period.