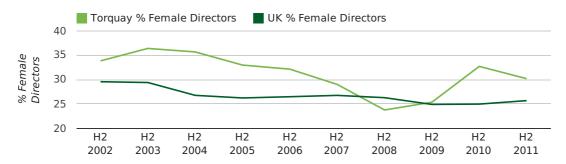

## director age by quarter

The record year for female directors in Torquay was 1857 when 36.4% of all directors were female.

The percentage of female directors in Torquay in 2011 was 31.3%. The average for the UK during this time was 28.6%

#### director gender by year