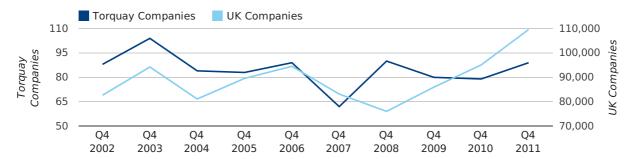

#### new companies by half year

A total of 89 companies were registered in Torquay during the fourth quarter of 2011 (Oct 2011 - Dec 2011).

This figure is an increase of 12.7% versus the same period last year (Q4 2010). This figure compares badly to the UK as a whole, which saw an increase of 15.3% against the same period last year.

| FOURTH QUARTER (OCT 2011 - DEC 2011) | TORQUAY    | UK             |
|--------------------------------------|------------|----------------|
| 2011                                 | 89         | 109,623        |
| 2010                                 | 79         | 95,117         |
| % CHANGE                             | 12.7%      | 15.3%          |
| RECORD YEAR                          | 2003 (104) | 2011 (109,623) |

#### new companies by month

|                       | OCTOBER   | NOVEMBER  | DECEMBER  |
|-----------------------|-----------|-----------|-----------|
| NEW COMPANIES IN 2011 | 27        | 33        | 29        |
| NEW COMPANIES IN 2010 | 21        | 25        | 33        |
| % CHANGE              | 28.6%     | 32.0%     | -12.1%    |
| RECORD YEAR           | 2003 (42) | 2011 (33) | 2008 (39) |