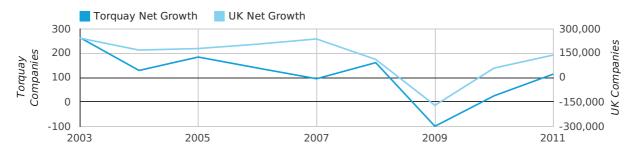

A total of 114 companies were added to the company register for Torquay in 2011. This number represents growth of 34.2% which compares unfavourably to the UK figure of 34.6%.

This number is 89 companies higher than the previous year.

The highest net company growth figure ever seen in one year came in 2003 when the Torquay company register grew by 264 companies.

| YEAR        | TORQUAY    | UK             |
|-------------|------------|----------------|
| 2011        | 114        | 138,347        |
| 2010        | 25         | 58,126         |
| 2009        | -100       | -171,098       |
| 2008        | 161        | 111,302        |
| 2007        | 95         | 237,354        |
| RECORD YEAR | 2003 (264) | 2003 (242,543) |

#### net growth by year