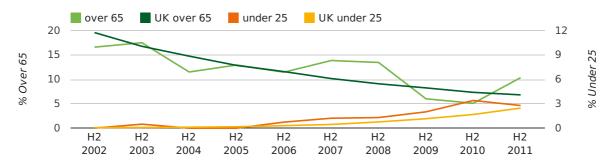

## Half Year Data (Jul-Dec 2011)

The average age of a director in the second half of 2011 was 46.7.

The percentage of directors under the age of 25 was 2.8% compared to the UK figure of 4.1%.

The percentage of directors over the age of 65 was 10.4% compared to the UK figure of 4.1%.

#### director age by half year

The average age of a director in the fourth quarter of 2011 was 43.6.

The percentage of directors under the age of 25 was 4.0% compared to the UK figure of 4.2%.

The percentage of directors over the age of 65 was 4.0% compared to the UK figure of 4.1%.