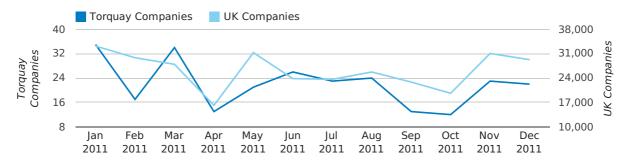

## Monthly Data (Oct, Nov & Dec 2011)

#### new companies by month

|                       | OCTOBER   | NOVEMBER  | DECEMBER  |
|-----------------------|-----------|-----------|-----------|
| NEW COMPANIES IN 2011 | 27        | 33        | 29        |
| NEW COMPANIES IN 2010 | 21        | 25        | 33        |
| % CHANGE              | 28.6%     | 32.0%     | -12.1%    |
| RECORD YEAR           | 2003 (42) | 2011 (33) | 2008 (39) |