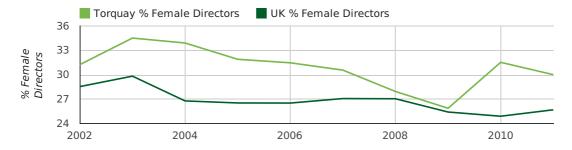

## director age by quarter

The record year for female directors in Torquay was 1857 when 36.4% of all directors were female.

The percentage of female directors in Torquay in 2011 was 31.3%. The average for the UK during this time was 28.6%

#### director gender by year