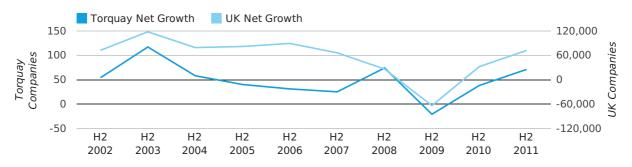

## Half Year Data (Jul-Dec 2011)

In the second half of 2011 the company register for Torquay increased by 71 companies. This figure is 86.8% higher than last year, which compares badly to a UK increase of 124.7%.

| HALF YEAR (JUL-DEC) | TORQUAY    | UK             |
|---------------------|------------|----------------|
| 2011                | 71         | 71,922         |
| 2010                | 38         | 32,008         |
| % CHANGE            | 86.8%      | 124.7%         |
| RECORD YEAR         | 2003 (117) | 2003 (117,772) |

#### net growth by half year

Net company growth for Torquay during the fourth quarter of 2011 (Oct 2011 - Dec 2011) was 32 companies.

This represents an increase of 68.4% on the same period last year.

| FOURTH QUARTER (OCT 2011 - DEC 2011) | TORQUAY   | UK            |
|--------------------------------------|-----------|---------------|
| 2011                                 | 32        | 29,640        |
| 2010                                 | 19        | 18,221        |
| % CHANGE                             | 68.4%     | 62.7%         |
| RECORD YEAR                          | 2003 (70) | 2003 (57,175) |