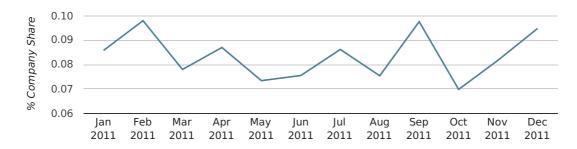

## Monthly Data (Oct, Nov & Dec 2011)

## company share by month

|                            | OCTOBER     | NOVEMBER    | DECEMBER    |
|----------------------------|-------------|-------------|-------------|
| UK FORMATION SHARE IN 2011 | 0.1%        | 0.1%        | 0.1%        |
| UK FORMATION SHARE IN 2010 | 0.1%        | 0.1%        | 0.1%        |
| % CHANGE                   | 11.9%       | 12.4%       | -22.0%      |
| RECORD YEAR                | 1970 (0.3%) | 1990 (0.6%) | 1967 (0.3%) |