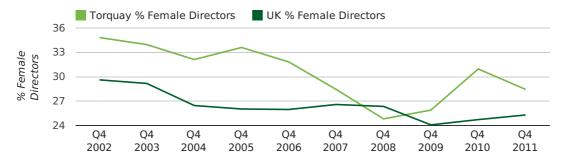

## director gender by half year

Т

The record fourth quarter for female directors in Torquay was in 1977 when 31.1% of all directors were female.

28.4% of all director appointments in Torquay in the fourth quarter of 2011 were female. This compares to a UK average of 25.3% for the same period.

## director gender by quarter