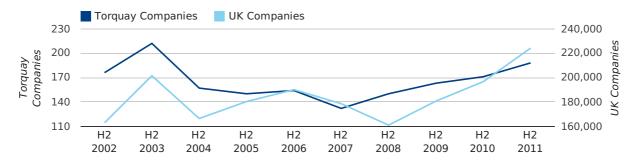

## Half Year Data (Jul-Dec 2011)

In the second half of 2011 a total of 188 companies were formed in Torquay. This figure is 9.9% higher than last year, which compares badly to the UK wide figure of 14.0%.

The highest total for a second half year in Torquay occurred in 2003 when a total of 212 were formed.

| HALF YEAR (JUL-DEC) | TORQUAY    | UK             |
|---------------------|------------|----------------|
| 2011                | 188        | 224,135        |
| 2010                | 171        | 196,609        |
| % CHANGE            | 9.9%       | 14.0%          |
| RECORD YEAR         | 2003 (212) | 2011 (224,135) |

#### new companies by half year

A total of 89 companies were registered in Torquay during the fourth quarter of 2011 (Oct 2011 - Dec 2011).

This figure is an increase of 12.7% versus the same period last year (Q4 2010). This figure compares badly to the UK as a whole, which saw an increase of 15.3% against the same period last year.