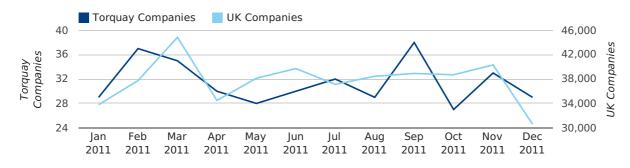

#### new companies by month

|                       | OCTOBER   | NOVEMBER  | DECEMBER  |
|-----------------------|-----------|-----------|-----------|
| NEW COMPANIES IN 2011 | 27        | 33        | 29        |
| NEW COMPANIES IN 2010 | 21        | 25        | 33        |
| % CHANGE              | 28.6%     | 32.0%     | -12.1%    |
| RECORD YEAR           | 2003 (42) | 2011 (33) | 2008 (39) |