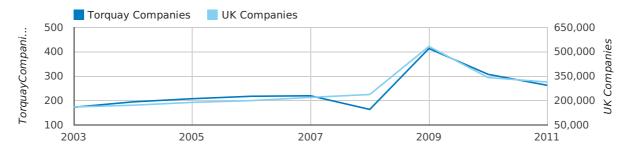

A total of 377 companies were formed in Torquay in 2011. This total is 13.2% higher than in 2010 and compares equally to the UK figure of a 13.1% growth compared to 400,358 the previous year.

| YEAR        | TORQUAY    | UK             |
|-------------|------------|----------------|
| 2011        | 377        | 452,870        |
| 2010        | 333        | 400,358        |
| 2009        | 314        | 362,675        |
| 2008        | 325        | 349,203        |
| 2007        | 315        | 457,649        |
| RECORD YEAR | 2003 (437) | 2007 (457,649) |

#### new companies by year