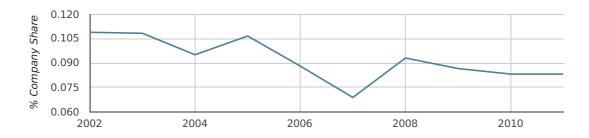

In 2011 Torquay formed 0.1% of all UK companies. This is no change on 2010 when Torquay was responsible for 0.1% of all UK companies.

| YEAR                     | TORQUAY     |
|--------------------------|-------------|
| 2011                     | 0.1%        |
| 2010                     | 0.1%        |
| 2009                     | 0.1%        |
| 2008                     | 0.1%        |
| 2007                     | 0.1%        |
| RECORD YEAR (SINCE 1960) | 1961 (0.2%) |

## company share by year