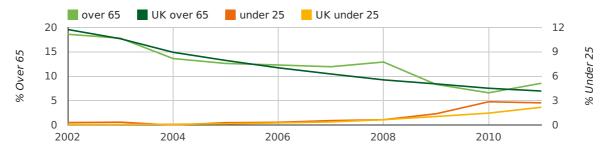

The average age of a director in 2011 was 46.7.

The percentage of directors under the age of 25 was 2.7% compared to the UK figure of 3.7%.

The percentage of directors over the age of 65 was 8.6% compared to the UK figure of 4.2%.

#### director age by year