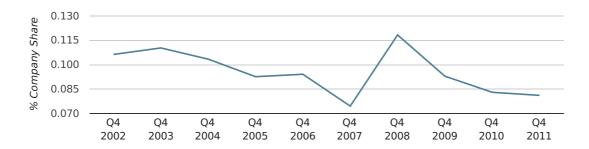

## company share by half year

In the fourth quarter of 2011, Torquay formed 0.1% of all UK companies.

| FOURTH QUARTER (OCT 2011 - DEC 2011) | TORQUAY     |
|--------------------------------------|-------------|
| 2011                                 | 0.1%        |
| 2010                                 | 0.1%        |
| 2009                                 | 0.1%        |
| 2008                                 | 0.1%        |
| 2007                                 | 0.1%        |
| RECORD YEAR (SINCE 1960)             | 1990 (0.3%) |

## company share by quarter