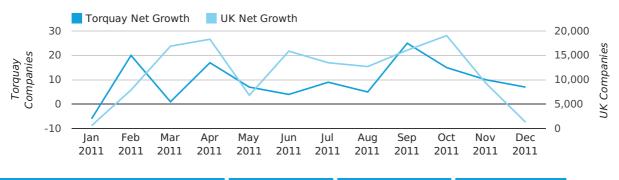

## Monthly Data (Oct, Nov & Dec 2011)

## net growth by month

|                    | OCTOBER   | NOVEMBER  | DECEMBER  |
|--------------------|-----------|-----------|-----------|
| NET GROWTH IN 2011 | 15        | 10        | 7         |
| NET GROWTH IN 2010 | -4        | -2        | 25        |
| % CHANGE           | -475.0%   | -600.0%   | -72.0%    |
| RECORD YEAR        | 2003 (34) | 2003 (21) | 2008 (28) |