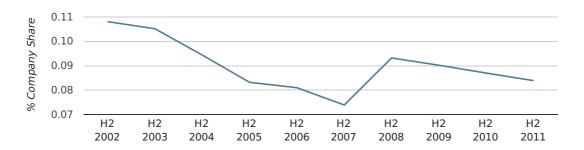

## Half Year Data (Jul-Dec 2011)

In the second half of 2011 Torquay formed 0.1% of all UK companies. This is the same as the 2010 figure of 0.1%.

| HALF YEAR (JUL-DEC)      | TORQUAY     |
|--------------------------|-------------|
| 2011                     | 0.1%        |
| 2010                     | 0.1%        |
| 2009                     | 0.1%        |
| 2008                     | 0.1%        |
| 2007                     | 0.1%        |
| RECORD YEAR (SINCE 1960) | 1961 (0.3%) |

## company share by half year

In the fourth quarter of 2011, Torquay formed 0.1% of all UK companies.

| FOURTH QUARTER (OCT 2011 - DEC 2011) | TORQUAY     |
|--------------------------------------|-------------|
| 2011                                 | 0.1%        |
| 2010                                 | 0.1%        |
| 2009                                 | 0.1%        |
| 2008                                 | 0.1%        |
| 2007                                 | 0.1%        |
| RECORD YEAR (SINCE 1960)             | 1990 (0.3%) |