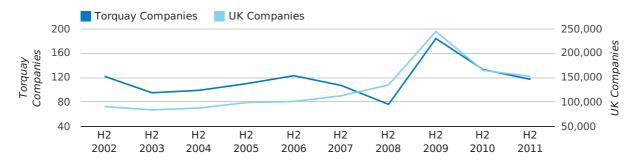

## Half Year Data (Jul-Dec 2011)

In the second half of 2011 a total of 188 companies were formed in Torquay. This figure is 9.9% higher than last year, which compares badly to the UK wide figure of 14.0%.

The highest total for a second half year in Torquay occurred in 2003 when a total of 212 were formed.

| HALF YEAR (JUL-DEC) | TORQUAY    | UK             |
|---------------------|------------|----------------|
| 2011                | 188        | 224,135        |
| 2010                | 171        | 196,609        |
| % CHANGE            | 9.9%       | 14.0%          |
| RECORD YEAR         | 2003 (212) | 2011 (224,135) |

#### new companies by half year

A total of 89 companies were registered in Torquay during the fourth quarter of 2011 (Oct 2011 - Dec 2011).

This figure is an increase of 12.7% versus the same period last year (Q4 2010). This figure compares badly to the UK as a whole, which saw an increase of 15.3% against the same period last year.