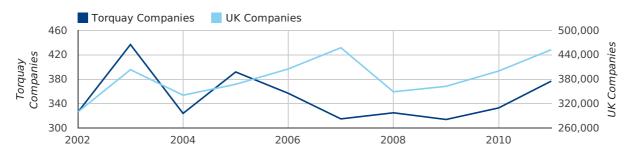

A total of 377 companies were formed in Torquay in 2011. This total is 13.2% higher than in 2010 and compares equally to the UK figure of a 13.1% growth compared to 400,358 the previous year.

| YEAR        | TORQUAY    | UK             |
|-------------|------------|----------------|
| 2011        | 377        | 452,870        |
| 2010        | 333        | 400,358        |
| 2009        | 314        | 362,675        |
| 2008        | 325        | 349,203        |
| 2007        | 315        | 457,649        |
| RECORD YEAR | 2003 (437) | 2007 (457,649) |

#### new companies by year