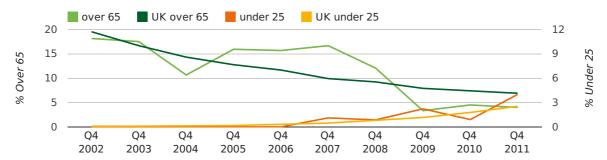

#### director age by half year

The average age of a director in the fourth quarter of 2011 was 43.6.

The percentage of directors under the age of 25 was 4.0% compared to the UK figure of 4.2%.

The percentage of directors over the age of 65 was 4.0% compared to the UK figure of 4.1%.

## director age by quarter

The record year for female directors in Torquay was 1857 when 36.4% of all directors were female.

The percentage of female directors in Torquay in 2011 was 31.3%. The average for the UK during this time was 28.6%