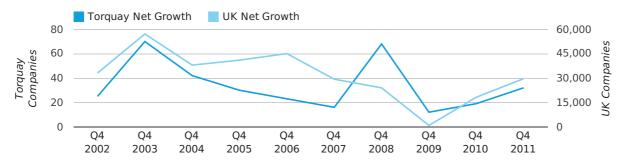

#### net growth by half year

Net company growth for Torquay during the fourth quarter of 2011 (Oct 2011 - Dec 2011) was 32 companies.

This represents an increase of 68.4% on the same period last year.

| FOURTH QUARTER (OCT 2011 - DEC 2011) | TORQUAY   | UK            |
|--------------------------------------|-----------|---------------|
| 2011                                 | 32        | 29,640        |
| 2010                                 | 19        | 18,221        |
| % CHANGE                             | 68.4%     | 62.7%         |
| RECORD YEAR                          | 2003 (70) | 2003 (57,175) |

#### net growth by quarter