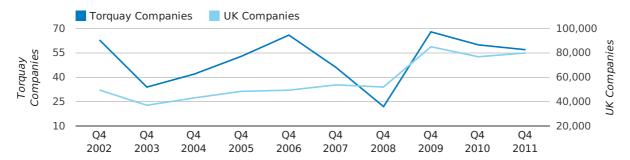

#### new companies by half year

A total of 89 companies were registered in Torquay during the fourth quarter of 2011 (Oct 2011 - Dec 2011).

This figure is an increase of 12.7% versus the same period last year (Q4 2010). This figure compares badly to the UK as a whole, which saw an increase of 15.3% against the same period last year.

| FOURTH QUARTER (OCT 2011 - DEC 2011) | TORQUAY    | UK             |
|--------------------------------------|------------|----------------|
| 2011                                 | 89         | 109,623        |
| 2010                                 | 79         | 95,117         |
| % CHANGE                             | 12.7%      | 15.3%          |
| RECORD YEAR                          | 2003 (104) | 2011 (109,623) |

#### new companies by quarter