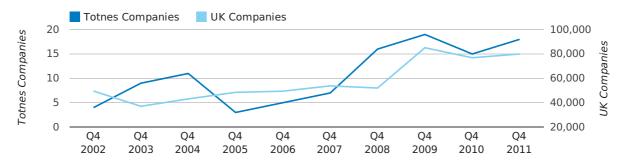

#### new companies by half year

A total of 19 companies were registered in Totnes during the fourth quarter of 2011 (Oct 2011 - Dec 2011).

This figure is a decrease of 13.6% versus the same period last year (Q4 2010). This figure compares badly to the UK as a whole, which saw an increase of 15.3% against the same period last year.

| FOURTH QUARTER (OCT 2011 - DEC 2011) | TOTNES    | UK             |
|--------------------------------------|-----------|----------------|
| 2011                                 | 19        | 109,623        |
| 2010                                 | 22        | 95,117         |
| % CHANGE                             | -13.6%    | 15.3%          |
| RECORD YEAR                          | 2009 (23) | 2011 (109,623) |

#### new companies by quarter