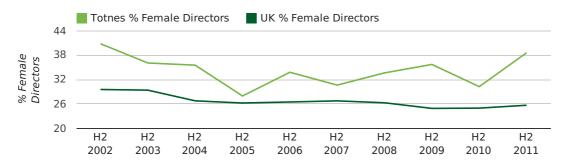

#### director age by quarter

The record year for female directors in Totnes was 1857 when 36.4% of all directors were female.

The percentage of female directors in Totnes in 2011 was 36.1%. The average for the UK during this time was 28.6%

#### director gender by year