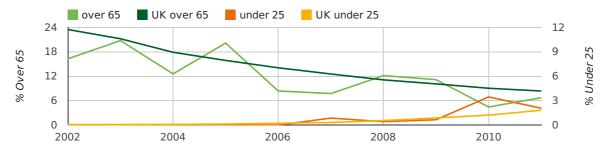

The average age of a director in 2011 was 47.5.

The percentage of directors under the age of 25 was 2.1% compared to the UK figure of 3.7%.

The percentage of directors over the age of 65 was 6.7% compared to the UK figure of 4.2%.