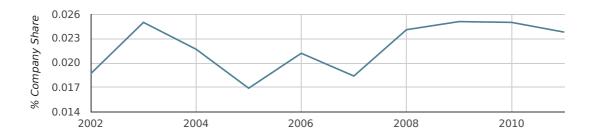

In 2011 Totnes formed 0.0% of all UK companies. This is no change on 2010 when Totnes was responsible for 0.0% of all UK companies.

| YEAR                     | TOTNES      |
|--------------------------|-------------|
| 2011                     | 0.0%        |
| 2010                     | 0.0%        |
| 2009                     | 0.0%        |
| 2008                     | 0.0%        |
| 2007                     | 0.0%        |
| RECORD YEAR (SINCE 1960) | 1983 (0.1%) |

#### company share by year