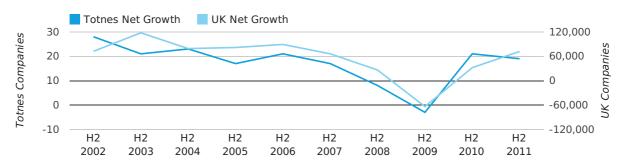

#### Half Year Data (Jul-Dec 2011)

In the second half of 2011 the company register for Totnes increased by 19 companies. This figure is 9.5% lower than last year, which compares badly to a UK increase of 124.7%.

| HALF YEAR (JUL-DEC) | TOTNES    | UK             |
|---------------------|-----------|----------------|
| 2011                | 19        | 71,922         |
| 2010                | 21        | 32,008         |
| % CHANGE            | -9.5%     | 124.7%         |
| RECORD YEAR         | 2002 (28) | 2003 (117,772) |

#### net growth by half year

Net company growth for Totnes during the fourth quarter of 2011 (Oct 2011 - Dec 2011) was 1 companies.

This represents a decrease of 85.7% on the same period last year.

| FOURTH QUARTER (OCT 2011 - DEC 2011) | TOTNES    | UK            |
|--------------------------------------|-----------|---------------|
| 2011                                 | 1         | 29,640        |
| 2010                                 | 7         | 18,221        |
| % CHANGE                             | -85.7%    | 62.7%         |
| RECORD YEAR                          | 2002 (17) | 2003 (57,175) |