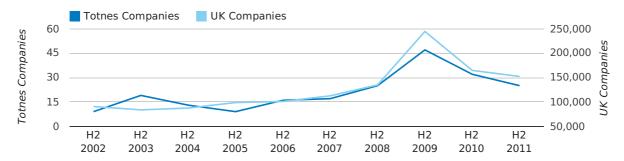

#### Half Year Data (Jul-Dec 2011)

In the second half of 2011 a total of 44 companies were formed in Totnes. This figure is 17.0% lower than last year, which compares badly to the UK wide figure of 14.0%.

The highest total for a second half year in Totnes occurred in 2010 when a total of 53 were formed.

| HALF YEAR (JUL-DEC) | TOTNES    | UK             |
|---------------------|-----------|----------------|
| 2011                | 44        | 224,135        |
| 2010                | 53        | 196,609        |
| % CHANGE            | -17.0%    | 14.0%          |
| RECORD YEAR         | 2010 (53) | 2011 (224,135) |

#### new companies by half year

A total of 19 companies were registered in Totnes during the fourth quarter of 2011 (Oct 2011 - Dec 2011).

This figure is a decrease of 13.6% versus the same period last year (Q4 2010). This figure compares badly to the UK as a whole, which saw an increase of 15.3% against the same period last year.