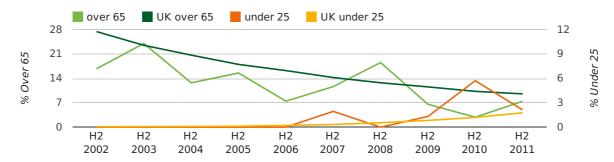

# Half Year Data (Jul-Dec 2011)

The average age of a director in the second half of 2011 was 48.5.

The percentage of directors under the age of 25 was 2.1% compared to the UK figure of 4.1%.

The percentage of directors over the age of 65 was 7.4% compared to the UK figure of 4.1%.