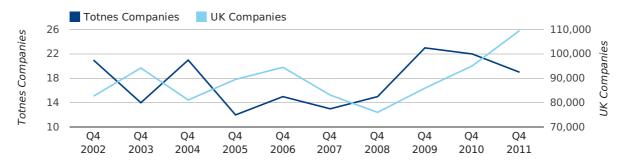

#### new companies by half year

A total of 19 companies were registered in Totnes during the fourth quarter of 2011 (Oct 2011 - Dec 2011).

This figure is a decrease of 13.6% versus the same period last year (Q4 2010). This figure compares badly to the UK as a whole, which saw an increase of 15.3% against the same period last year.

| FOURTH QUARTER (OCT 2011 - DEC 2011) | TOTNES    | UK             |
|--------------------------------------|-----------|----------------|
| 2011                                 | 19        | 109,623        |
| 2010                                 | 22        | 95,117         |
| % CHANGE                             | -13.6%    | 15.3%          |
| RECORD YEAR                          | 2009 (23) | 2011 (109,623) |

#### new companies by quarter