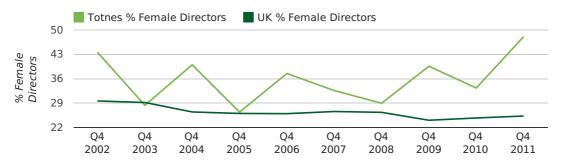

#### director gender by half year

Т

The record fourth quarter for female directors in Totnes was in 1977 when 31.1% of all directors were female.

48.1% of all director appointments in Totnes in the fourth quarter of 2011 were female. This compares to a UK average of 25.3% for the same period.

#### director gender by quarter

naming trends  $\operatorname{duport} \omega$ 