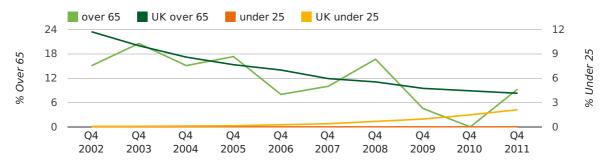

#### director age by half year

The average age of a director in the fourth quarter of 2011 was 52.2.

The percentage of directors under the age of 25 was 0.0% compared to the UK figure of 4.2%.

The percentage of directors over the age of 65 was 9.3% compared to the UK figure of 4.1%.