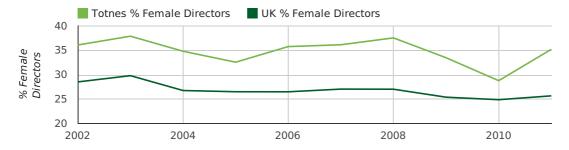

#### director age by quarter

The record year for female directors in Totnes was 1857 when 36.4% of all directors were female.

The percentage of female directors in Totnes in 2011 was 36.1%. The average for the UK during this time was 28.6%