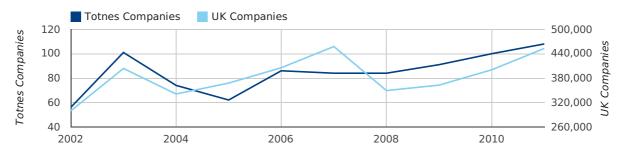

2011 was a record year for company registrations in Totnes when compared to any year in history.

A total of 108 companies were formed in Totnes in 2011. This total is 8.0% higher than in 2010 and compares equally to the UK figure of a 13.1% growth compared to 400,358 the previous year.

| YEAR        | TOTNES     | UK             |
|-------------|------------|----------------|
| 2011        | 108        | 452,870        |
| 2010        | 100        | 400,358        |
| 2009        | 91         | 362,675        |
| 2008        | 84         | 349,203        |
| 2007        | 84         | 457,649        |
| RECORD YEAR | 2011 (108) | 2007 (457,649) |

#### new companies by year