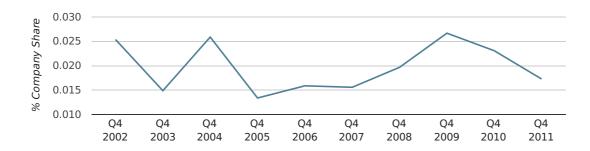

#### company share by half year

In the fourth quarter of 2011, Totnes formed 0.0% of all UK companies.

| FOURTH QUARTER (OCT 2011 - DEC 2011) | TOTNES      |
|--------------------------------------|-------------|
| 2011                                 | 0.0%        |
| 2010                                 | 0.0%        |
| 2009                                 | 0.0%        |
| 2008                                 | 0.0%        |
| 2007                                 | 0.0%        |
| RECORD YEAR (SINCE 1960)             | 1965 (0.1%) |

#### company share by quarter