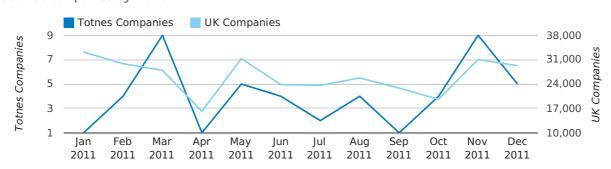

## Monthly Data (Oct, Nov & Dec 2011)

November 2011 saw a new record in company registrations in Totnes when compared to any previous November.

#### new companies by month

|                       | OCTOBER   | NOVEMBER  | DECEMBER |
|-----------------------|-----------|-----------|----------|
| NEW COMPANIES IN 2011 | 5         | 11        | 3        |
| NEW COMPANIES IN 2010 | 9         | 8         | 5        |
| % CHANGE              | -44.4%    | 37.5%     | -40.0%   |
| RECORD YEAR           | 2002 (10) | 2011 (11) | 2009 (8) |