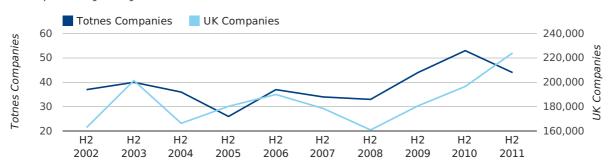

#### Half Year Data (Jul-Dec 2011)

In the second half of 2011 a total of 44 companies were formed in Totnes. This figure is 17.0% lower than last year, which compares badly to the UK wide figure of 14.0%.

The highest total for a second half year in Totnes occurred in 2010 when a total of 53 were formed.

| HALF YEAR (JUL-DEC) | TOTNES    | UK             |
|---------------------|-----------|----------------|
| 2011                | 44        | 224,135        |
| 2010                | 53        | 196,609        |
| % CHANGE            | -17.0%    | 14.0%          |
| RECORD YEAR         | 2010 (53) | 2011 (224,135) |

#### new companies by half year

A total of 19 companies were registered in Totnes during the fourth quarter of 2011 (Oct 2011 - Dec 2011).

This figure is a decrease of 13.6% versus the same period last year (Q4 2010). This figure compares badly to the UK as a whole, which saw an increase of 15.3% against the same period last year.