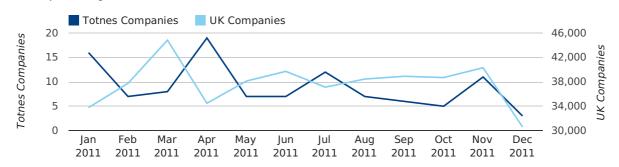

## Monthly Data (Oct, Nov & Dec 2011)

November 2011 saw a new record in company registrations in Totnes when compared to any previous November.

#### new companies by month

|                       | OCTOBER   | NOVEMBER  | DECEMBER |
|-----------------------|-----------|-----------|----------|
| NEW COMPANIES IN 2011 | 5         | 11        | 3        |
| NEW COMPANIES IN 2010 | 9         | 8         | 5        |
| % CHANGE              | -44.4%    | 37.5%     | -40.0%   |
| RECORD YEAR           | 2002 (10) | 2011 (11) | 2009 (8) |