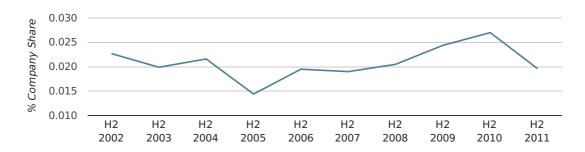

# Half Year Data (Jul-Dec 2011)

In the second half of 2011 Totnes formed 0.0% of all UK companies. This is the same as the 2010 figure of 0.0%.

| HALF YEAR (JUL-DEC)      | TOTNES      |
|--------------------------|-------------|
| 2011                     | 0.0%        |
| 2010                     | 0.0%        |
| 2009                     | 0.0%        |
| 2008                     | 0.0%        |
| 2007                     | 0.0%        |
| RECORD YEAR (SINCE 1960) | 1965 (0.1%) |

#### company share by half year

In the fourth quarter of 2011, Totnes formed 0.0% of all UK companies.

| FOURTH QUARTER (OCT 2011 - DEC 2011) | TOTNES      |
|--------------------------------------|-------------|
| 2011                                 | 0.0%        |
| 2010                                 | 0.0%        |
| 2009                                 | 0.0%        |
| 2008                                 | 0.0%        |
| 2007                                 | 0.0%        |
| RECORD YEAR (SINCE 1960)             | 1965 (0.1%) |