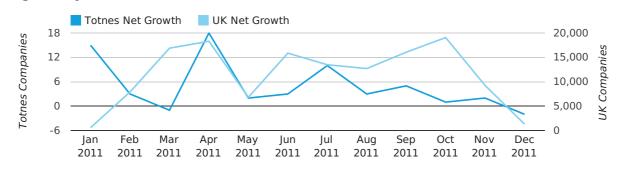

# Monthly Data (Oct, Nov & Dec 2011)

#### net growth by month

|                    | OCTOBER  | NOVEMBER | DECEMBER |
|--------------------|----------|----------|----------|
| NET GROWTH IN 2011 | 1        | 2        | -2       |
| NET GROWTH IN 2010 | 4        | -1       | 4        |
| % CHANGE           | -75.0%   | -300.0%  | -150.0%  |
| RECORD YEAR        | 2002 (9) | 2006 (8) | 1999 (5) |