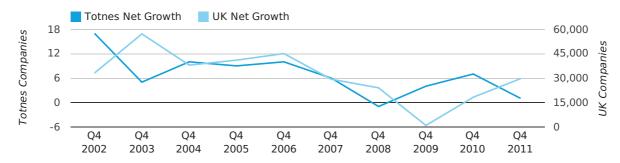

#### net growth by half year

Net company growth for Totnes during the fourth quarter of 2011 (Oct 2011 - Dec 2011) was 1 companies.

This represents a decrease of 85.7% on the same period last year.

| FOURTH QUARTER (OCT 2011 - DEC 2011) | TOTNES    | UK            |
|--------------------------------------|-----------|---------------|
| 2011                                 | 1         | 29,640        |
| 2010                                 | 7         | 18,221        |
| % CHANGE                             | -85.7%    | 62.7%         |
| RECORD YEAR                          | 2002 (17) | 2003 (57,175) |

#### net growth by quarter