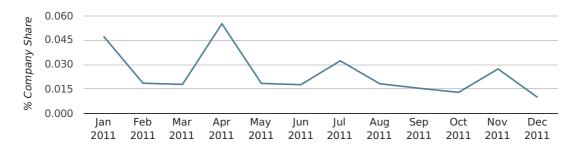

# Monthly Data (Oct, Nov & Dec 2011)

#### company share by month

|                            | OCTOBER     | NOVEMBER    | DECEMBER    |
|----------------------------|-------------|-------------|-------------|
| UK FORMATION SHARE IN 2011 | 0.0%        | 0.0%        | 0.0%        |
| UK FORMATION SHARE IN 2010 | 0.0%        | 0.0%        | 0.0%        |
| % CHANGE                   | -51.9%      | 17.2%       | -46.7%      |
| RECORD YEAR                | 1965 (0.2%) | 1970 (0.2%) | 1968 (0.2%) |