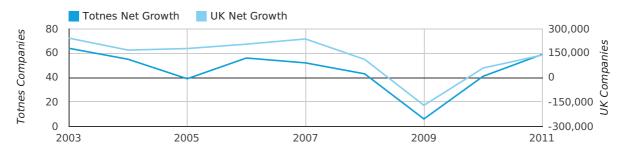

A total of 59 companies were added to the company register for Totnes in 2011. This number represents growth of 59.0% which compares favourably to the UK figure of 34.6%.

This number is 18 companies higher than the previous year.

The highest net company growth figure ever seen in one year came in 2003 when the Totnes company register grew by 64 companies.

| YEAR        | TOTNES    | UK             |
|-------------|-----------|----------------|
| 2011        | 59        | 138,347        |
| 2010        | 41        | 58,126         |
| 2009        | 6         | -171,098       |
| 2008        | 43        | 111,302        |
| 2007        | 52        | 237,354        |
| RECORD YEAR | 2003 (64) | 2003 (242,543) |

#### net growth by year