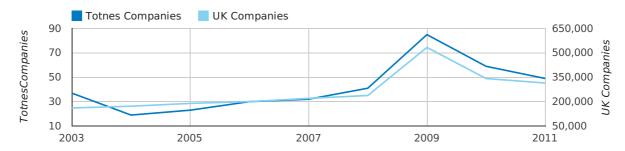

2011 was a record year for company registrations in Totnes when compared to any year in history.

A total of 108 companies were formed in Totnes in 2011. This total is 8.0% higher than in 2010 and compares equally to the UK figure of a 13.1% growth compared to 400,358 the previous year.

| YEAR        | TOTNES     | UK             |
|-------------|------------|----------------|
| 2011        | 108        | 452,870        |
| 2010        | 100        | 400,358        |
| 2009        | 91         | 362,675        |
| 2008        | 84         | 349,203        |
| 2007        | 84         | 457,649        |
| RECORD YEAR | 2011 (108) | 2007 (457,649) |

#### new companies by year