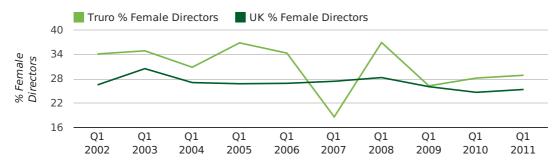

# director gender

## Quarterly Data (Q1 Jan-Mar 2011)

The record first quarter for female directors in Truro was in 1861 when 40.0% of all directors were female.

28.9% of all director appointments in Truro in the first quarter of 2011 were female. This compares to a UK average of 25.4% for the same period.

#### director gender by quarter