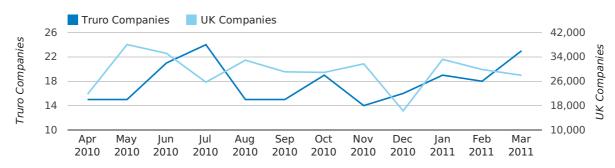

### Monthly Data (Jan, Feb & Mar 2011)

#### dissolved companies by month

|                          | JANUARY   | FEBRUARY  | MARCH     |
|--------------------------|-----------|-----------|-----------|
| CLOSED COMPANIES IN 2011 | 19        | 18        | 23        |
| CLOSED COMPANIES IN 2010 | 11        | 18        | 23        |
| % CHANGE                 | 72.7%     | 0.0%      | 0%        |
| RECORD YEAR              | 2006 (42) | 2006 (24) | 2009 (40) |