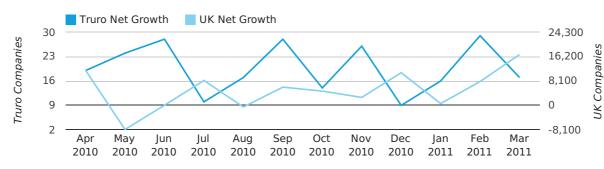

#### Monthly Data (Jan, Feb & Mar 2011)

|                    | JANUARY   | FEBRUARY  | MARCH     |
|--------------------|-----------|-----------|-----------|
| NET GROWTH IN 2011 | 16        | 29        | 17        |
| NET GROWTH IN 2010 | 19        | 21        | 43        |
| % CHANGE           | -15.8%    | 38.1%     | -60.5%    |
| RECORD YEAR        | 2003 (27) | 2003 (33) | 2010 (43) |

#### net growth by month

In the first quarter of 2011, Truro formed 0.1% of all UK companies.

| FIRST QUARTER (JAN 2011 - MAR 2011) | TRURO       |
|-------------------------------------|-------------|
| 2011                                | 0.1%        |
| 2010                                | 0.1%        |
| 2009                                | 0.1%        |
| 2008                                | 0.1%        |
| 2007                                | 0.1%        |
| RECORD YEAR (SINCE 1960)            | 1964 (0.2%) |