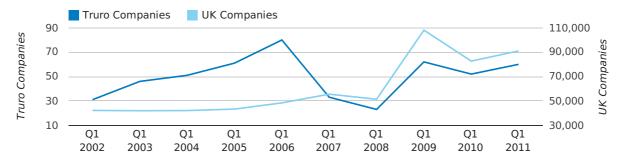

A total of 60 companies were dissolved in Truro during the first quarter of 2011 (Jan 2011 - Mar 2011).

This figure is an increase of 15.4% versus the same period last year (Q1 2010). This figure compares poorly to the UK as a whole, which saw an increase of 10.0% against the same period last year.

| FIRST QUARTER (JAN 2011 - MAR 2011) | TRURO     | UK             |
|-------------------------------------|-----------|----------------|
| 2011                                | 60        | 90,986         |
| 2010                                | 52        | 82,677         |
| % CHANGE                            | 15.4%     | 10.0%          |
| RECORD YEAR                         | 2006 (80) | 2009 (108,060) |

dissolved companies by quarter