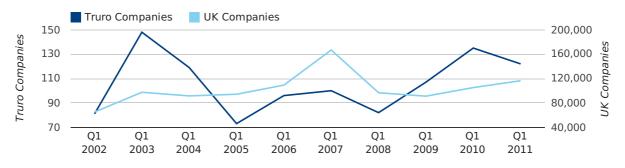

A total of 122 companies were registered in Truro during the first quarter of 2011 (Jan 2011 - Mar 2011).

This figure is a decrease of 9.6% versus the same period last year (Q1 2010). This figure compares badly to the UK as a whole, which saw an increase of 10.7% against the same period last year.

| FIRST QUARTER (JAN 2011 - MAR 2011) | TRURO      | UK             |
|-------------------------------------|------------|----------------|
| 2011                                | 122        | 116,391        |
| 2010                                | 135        | 105,137        |
| % CHANGE                            | -9.6%      | 10.7%          |
| RECORD YEAR                         | 2003 (148) | 2007 (166,814) |

new companies by quarter