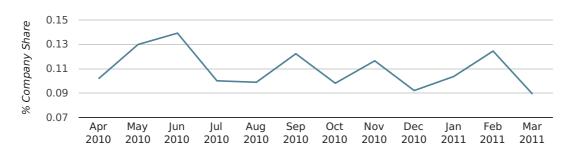

company share by quarter

Monthly Data (Jan, Feb & Mar 2011)

company share by month

|                            | JANUARY     | FEBRUARY    | MARCH       |
|----------------------------|-------------|-------------|-------------|
| UK FORMATION SHARE IN 2011 | 0.1%        | 0.1%        | 0.1%        |
| UK FORMATION SHARE IN 2010 | 0.1%        | 0.1%        | 0.2%        |
| % CHANGE                   | 0.7%        | 6.0%        | -42.2%      |
| RECORD YEAR                | 1964 (0.2%) | 1985 (0.2%) | 1961 (0.4%) |