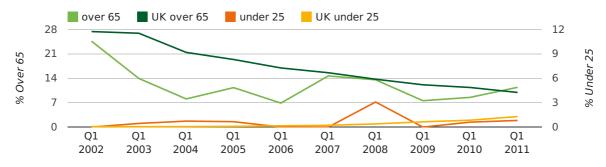

The average age of a director in the first quarter of 2011 was 48.8.

The percentage of directors under the age of 25 was 0.8% compared to the UK figure of 3.0%.

The percentage of directors over the age of 65 was 11.4% compared to the UK figure of 4.3%.

#### director age by quarter