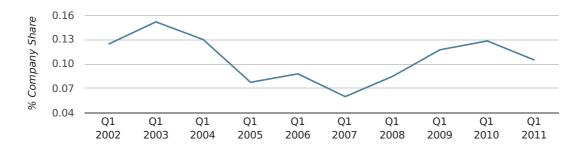

#### net growth by month

In the first quarter of 2011, Truro formed 0.1% of all UK companies.

| FIRST QUARTER (JAN 2011 - MAR 2011) | TRURO       |
|-------------------------------------|-------------|
| 2011                                | 0.1%        |
| 2010                                | 0.1%        |
| 2009                                | 0.1%        |
| 2008                                | 0.1%        |
| 2007                                | 0.1%        |
| RECORD YEAR (SINCE 1960)            | 1964 (0.2%) |

company share by quarter

Monthly Data (Jan, Feb & Mar 2011)

company share by month

|                            | JANUARY     | FEBRUARY    | MARCH       |
|----------------------------|-------------|-------------|-------------|
| UK FORMATION SHARE IN 2011 | 0.1%        | 0.1%        | 0.1%        |
| UK FORMATION SHARE IN 2010 | 0.1%        | 0.1%        | 0.2%        |
| % CHANGE                   | 0.7%        | 6.0%        | -42.2%      |
| RECORD YEAR                | 1964 (0.2%) | 1985 (0.2%) | 1961 (0.4%) |