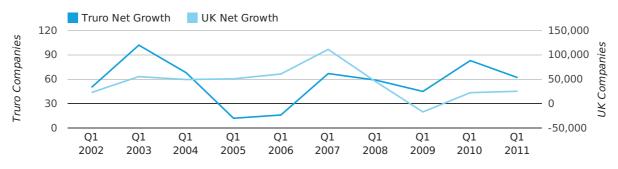

Net company growth for Truro during the first quarter of 2011 (Jan 2011 - Mar 2011) was 62 companies.

This represents a decrease of 25.3% on the same period last year.

| FIRST QUARTER (JAN 2011 - MAR 2011) | TRURO      | UK             |
|-------------------------------------|------------|----------------|
| 2011                                | 62         | 25,405         |
| 2010                                | 83         | 22,460         |
| % CHANGE                            | -25.3%     | 13.1%          |
| RECORD YEAR                         | 2003 (102) | 2007 (111,282) |

net growth by quarter