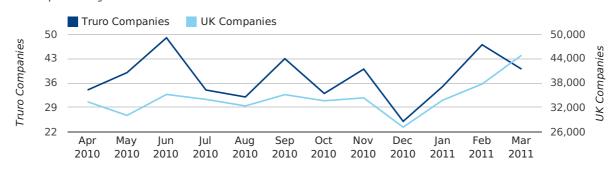

#### Monthly Data (Jan, Feb & Mar 2011)

February 2011 saw a new record in company registrations in Truro when compared to any previous February.

#### new companies by month

|                       | JANUARY   | FEBRUARY  | MARCH     |
|-----------------------|-----------|-----------|-----------|
| NEW COMPANIES IN 2011 | 35        | 47        | 40        |
| NEW COMPANIES IN 2010 | 30        | 39        | 66        |
| % CHANGE              | 16.7%     | 20.5%     | -39.4%    |
| RECORD YEAR           | 2004 (43) | 2011 (47) | 2003 (67) |