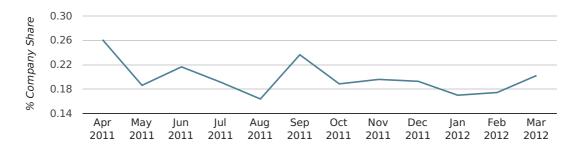

## Monthly Data (Jan, Feb & Mar 2012)

#### company share by month

|                            | JANUARY     | FEBRUARY    | MARCH       |
|----------------------------|-------------|-------------|-------------|
| UK FORMATION SHARE IN 2012 | 0.2%        | 0.2%        | 0.2%        |
| UK FORMATION SHARE IN 2011 | 0.2%        | 0.2%        | 0.2%        |
| % CHANGE                   | -26.4%      | -12.2%      | -17.5%      |
| RECORD YEAR                | 1970 (0.6%) | 1968 (0.6%) | 2007 (0.7%) |