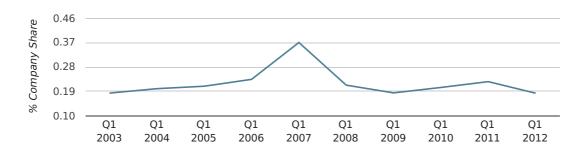

In the first quarter of 2012, Tunbridge Wells formed 0.2% of all UK companies.

| FIRST QUARTER (JAN 2012 - MAR 2012) | TUNBRIDGE WELLS |
|-------------------------------------|-----------------|
| 2012                                | 0.2%            |
| 2011                                | 0.2%            |
| 2010                                | 0.2%            |
| 2009                                | 0.2%            |
| 2008                                | 0.2%            |
| RECORD YEAR (SINCE 1960)            | 1965 (0.4%)     |

#### company share by quarter