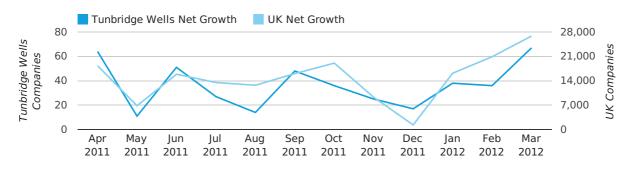

### Monthly Data (Jan, Feb & Mar 2012)

January 2012 saw a new record in net growth in Tunbridge Wells when compared to any previous January.

#### net growth by month

|                    | JANUARY   | FEBRUARY  | MARCH      |
|--------------------|-----------|-----------|------------|
| NET GROWTH IN 2012 | 38        | 36        | 67         |
| NET GROWTH IN 2011 | 17        | 20        | 70         |
| % CHANGE           | 123.5%    | 80.0%     | -4.3%      |
| RECORD YEAR        | 2012 (38) | 2006 (96) | 2007 (434) |