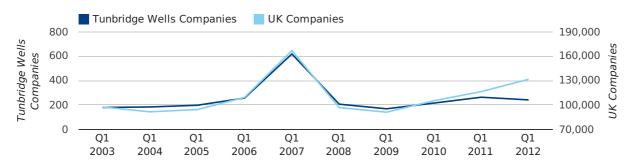

A total of 241 companies were registered in Tunbridge Wells during the first quarter of 2012 (Jan 2012 - Mar 2012).

This figure is a decrease of 8.4% versus the same period last year (Q1 2011). This figure compares badly to the UK as a whole, which saw an increase of 13.0% against the same period last year.

| FIRST QUARTER (JAN 2012 - MAR 2012) | TUNBRIDGE WELLS | UK             |
|-------------------------------------|-----------------|----------------|
| 2012                                | 241             | 131,491        |
| 2011                                | 263             | 116,391        |
| % CHANGE                            | -8.4%           | 13.0%          |
| RECORD YEAR                         | 2007 (618)      | 2007 (166,814) |

#### new companies by quarter