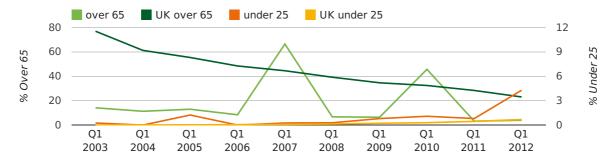

The average age of a director in the first quarter of 2012 was 45.7.

The percentage of directors under the age of 25 was 4.3% compared to the UK figure of 4.6%.

The percentage of directors over the age of 65 was 4.0% compared to the UK figure of 3.5%.

#### director age by quarter

The record first quarter for female directors in Tunbridge Wells was in 1861 when 40.0% of all directors were female.

26.8% of all director appointments in Tunbridge Wells in the first quarter of 2012 were female. This compares to a UK average of 25.3% for the same period.