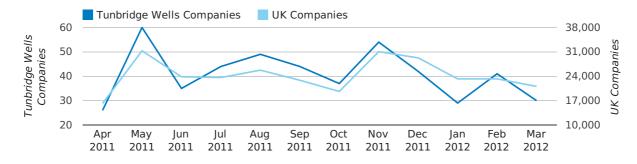

### Monthly Data (Jan, Feb & Mar 2012)

January 2012 saw a new record in net growth in Tunbridge Wells when compared to any previous January.

#### net growth by month

|                    | JANUARY   | FEBRUARY  | MARCH      |
|--------------------|-----------|-----------|------------|
| NET GROWTH IN 2012 | 38        | 36        | 67         |
| NET GROWTH IN 2011 | 17        | 20        | 70         |
| % CHANGE           | 123.5%    | 80.0%     | -4.3%      |
| RECORD YEAR        | 2012 (38) | 2006 (96) | 2007 (434) |