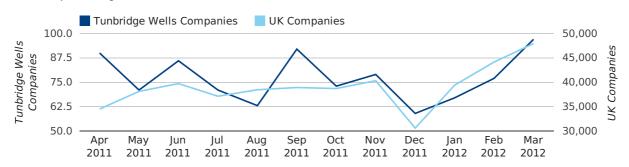

#### Monthly Data (Jan, Feb & Mar 2012)

#### new companies by month

|                       | JANUARY   | FEBRUARY   | MARCH      |
|-----------------------|-----------|------------|------------|
| NEW COMPANIES IN 2012 | 67        | 77         | 97         |
| NEW COMPANIES IN 2011 | 78        | 75         | 110        |
| % CHANGE              | -14.1%    | 2.7%       | -11.8%     |
| RECORD YEAR           | 2011 (78) | 2006 (130) | 2007 (477) |