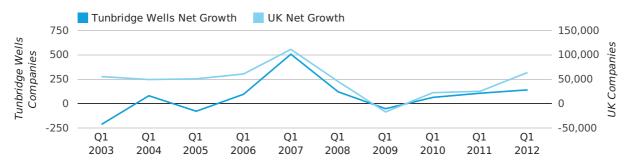

Net company growth for Tunbridge Wells during the first quarter of 2012 (Jan 2012 - Mar 2012) was 141 companies.

This represents an increase of 31.8% on the same period last year.

| FIRST QUARTER (JAN 2012 - MAR 2012) | TUNBRIDGE WELLS | UK             |
|-------------------------------------|-----------------|----------------|
| 2012                                | 141             | 63,915         |
| 2011                                | 107             | 25,405         |
| % CHANGE                            | 31.8%           | 151.6%         |
| RECORD YEAR                         | 2007 (507)      | 2007 (111,282) |

#### net growth by quarter