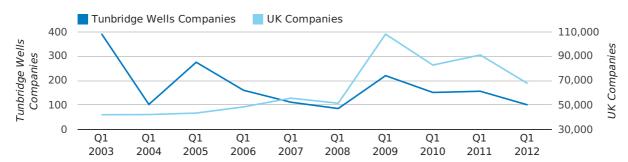

Net company growth for Tunbridge Wells during the first quarter of 2012 (Jan 2012 - Mar 2012) was 141 companies.

This represents an increase of 31.8% on the same period last year.

| FIRST QUARTER (JAN 2012 - MAR 2012) | TUNBRIDGE WELLS | UK             |
|-------------------------------------|-----------------|----------------|
| 2012                                | 141             | 63,915         |
| 2011                                | 107             | 25,405         |
| % CHANGE                            | 31.8%           | 151.6%         |
| RECORD YEAR                         | 2007 (507)      | 2007 (111,282) |

#### net growth by quarter

### Monthly Data (Jan, Feb & Mar 2012)

January 2012 saw a new record in net growth in Tunbridge Wells when compared to any previous January.