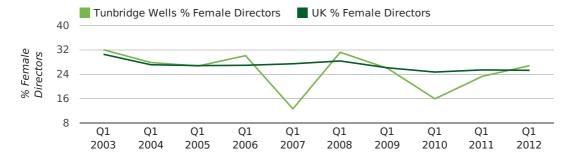

#### director age by quarter

The record first quarter for female directors in Tunbridge Wells was in 1861 when 40.0% of all directors were female.

26.8% of all director appointments in Tunbridge Wells in the first quarter of 2012 were female. This compares to a UK average of 25.3% for the same period.