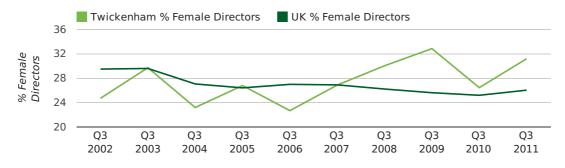

#### director age by quarter

The record third quarter for female directors in Twickenham was in 1862 when 50.0% of all directors were female.

31.2% of all director appointments in Twickenham in the third quarter of 2011 were female. This compares to a UK average of 26.0% for the same period.