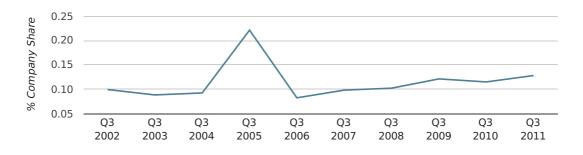

#### net growth by month

In the third quarter of 2011, Twickenham formed 0.1% of all UK companies.

| THIRD QUARTER (JUL 2011 - SEP 2011) | TWICKENHAM  |
|-------------------------------------|-------------|
| 2011                                | 0.1%        |
| 2010                                | 0.1%        |
| 2009                                | 0.1%        |
| 2008                                | 0.1%        |
| 2007                                | 0.1%        |
| RECORD YEAR (SINCE 1960)            | 1977 (0.3%) |

company share by quarter

Monthly Data (Jul, Aug & Sep 2011)

company share by month

|                            | JULY        | AUGUST      | SEPTEMBER   |
|----------------------------|-------------|-------------|-------------|
| UK FORMATION SHARE IN 2011 | 0.1%        | 0.1%        | 0.1%        |
| UK FORMATION SHARE IN 2010 | 0.1%        | 0.1%        | 0.1%        |
| % CHANGE                   | 30.4%       | -15.9%      | 24.7%       |
| RECORD YEAR                | 1977 (0.3%) | 2005 (0.3%) | 1981 (0.3%) |