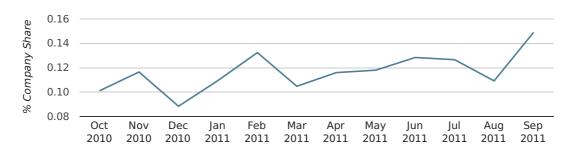

company share by quarter

Monthly Data (Jul, Aug & Sep 2011)

company share by month

|                            | JULY        | AUGUST      | SEPTEMBER   |
|----------------------------|-------------|-------------|-------------|
| UK FORMATION SHARE IN 2011 | 0.1%        | 0.1%        | 0.1%        |
| UK FORMATION SHARE IN 2010 | 0.1%        | 0.1%        | 0.1%        |
| % CHANGE                   | 30.4%       | -15.9%      | 24.7%       |
| RECORD YEAR                | 1977 (0.3%) | 2005 (0.3%) | 1981 (0.3%) |