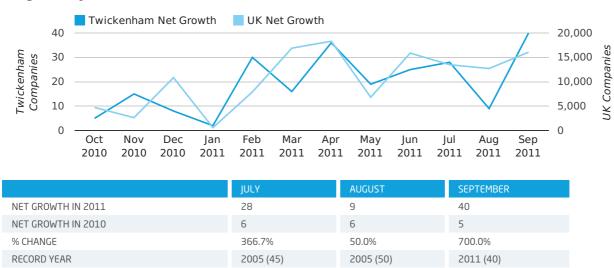

# Monthly Data (Jul, Aug & Sep 2011)

September 2011 saw a new record in net growth in Twickenham when compared to any previous September.

#### net growth by month

In the third quarter of 2011, Twickenham formed 0.1% of all UK companies.

| THIRD QUARTER (JUL 2011 - SEP 2011) | TWICKENHAM  |
|-------------------------------------|-------------|
| 2011                                | 0.1%        |
| 2010                                | 0.1%        |
| 2009                                | 0.1%        |
| 2008                                | 0.1%        |
| 2007                                | 0.1%        |
| RECORD YEAR (SINCE 1960)            | 1977 (0.3%) |