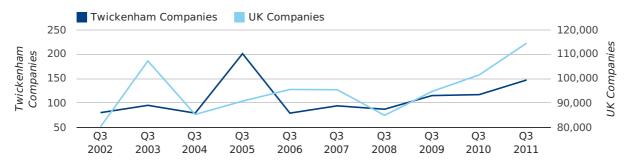

A total of 147 companies were registered in Twickenham during the third quarter of 2011 (Jul 2011 - Sep 2011).

This figure is an increase of 25.6% versus the same period last year (Q3 2010). This figure compares well to the UK as a whole, which saw an increase of 12.8% against the same period last year.

| THIRD QUARTER (JUL 2011 - SEP 2011) | TWICKENHAM | UK             |
|-------------------------------------|------------|----------------|
| 2011                                | 147        | 114,512        |
| 2010                                | 117        | 101,492        |
| % CHANGE                            | 25.6%      | 12.8%          |
| RECORD YEAR                         | 2005 (201) | 2011 (114,512) |

new companies by quarter