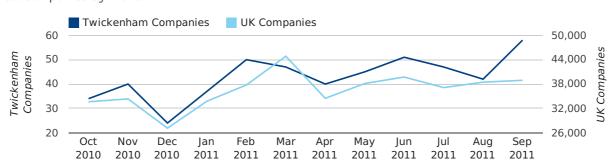

Net company growth for Twickenham during the third quarter of 2011 (Jul 2011 - Sep 2011) was 77 companies.

This represents an increase of 352.9% on the same period last year.

| THIRD QUARTER (JUL 2011 - SEP 2011) | TWICKENHAM | UK            |
|-------------------------------------|------------|---------------|
| 2011                                | 77         | 42,282        |
| 2010                                | 17         | 13,787        |
| % CHANGE                            | 352.9%     | 206.7%        |
| RECORD YEAR                         | 2005 (118) | 2003 (60,597) |

#### net growth by quarter

# Monthly Data (Jul, Aug & Sep 2011)

September 2011 saw a new record in net growth in Twickenham when compared to any previous September.