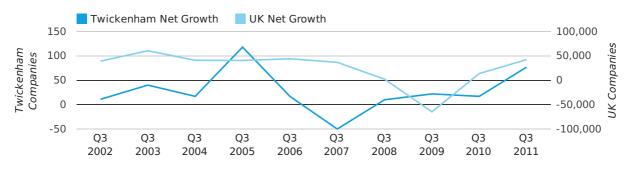

Net company growth for Twickenham during the third quarter of 2011 (Jul 2011 - Sep 2011) was 77 companies.

This represents an increase of 352.9% on the same period last year.

| THIRD QUARTER (JUL 2011 - SEP 2011) | TWICKENHAM | UK            |
|-------------------------------------|------------|---------------|
| 2011                                | 77         | 42,282        |
| 2010                                | 17         | 13,787        |
| % CHANGE                            | 352.9%     | 206.7%        |
| RECORD YEAR                         | 2005 (118) | 2003 (60,597) |

#### net growth by quarter