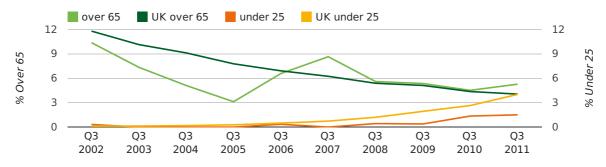

The average age of a director in the third quarter of 2011 was 42.3.

The percentage of directors under the age of 25 was 1.5% compared to the UK figure of 4.0%.

The percentage of directors over the age of 65 was 5.3% compared to the UK figure of 4.1%.