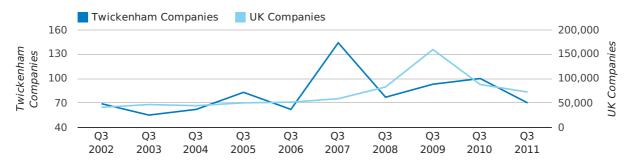

A total of 70 companies were dissolved in Twickenham during the third quarter of 2011 (Jul 2011 - Sep 2011).

This figure is a decrease of 30.0% versus the same period last year (Q3 2010). This figure compares well to the UK as a whole, which saw a decrease of 17.6% against the same period last year.

| THIRD QUARTER (JUL 2011 - SEP 2011) | TWICKENHAM | UK             |
|-------------------------------------|------------|----------------|
| 2011                                | 70         | 72,230         |
| 2010                                | 100        | 87,705         |
| % CHANGE                            | -30.0%     | -17.6%         |
| RECORD YEAR                         | 2007 (144) | 2009 (159,401) |

dissolved companies by quarter