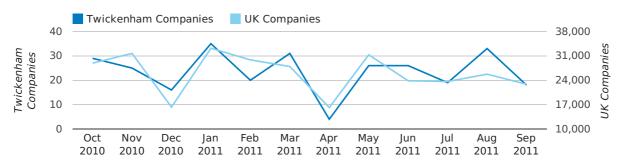

The average age of a director in the third quarter of 2011 was 42.3.

The percentage of directors under the age of 25 was 1.5% compared to the UK figure of 4.0%.

The percentage of directors over the age of 65 was 5.3% compared to the UK figure of 4.1%.

#### director age by quarter

The record third quarter for female directors in Twickenham was in 1862 when 50.0% of all directors were female.

31.2% of all director appointments in Twickenham in the third quarter of 2011 were female. This compares to a UK average of 26.0% for the same period.

#### director gender by quarter