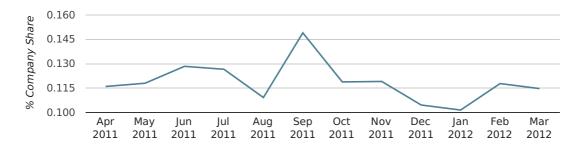

In the first quarter of 2012, Twickenham formed 0.1% of all UK companies.

| FIRST QUARTER (JAN 2012 - MAR 2012) | TWICKENHAM  |
|-------------------------------------|-------------|
| 2012                                | 0.1%        |
| 2011                                | 0.1%        |
| 2010                                | 0.1%        |
| 2009                                | 0.1%        |
| 2008                                | 0.1%        |
| RECORD YEAR (SINCE 1960)            | 1989 (0.3%) |

# company share by quarter

# Monthly Data (Jan, Feb & Mar 2012)

# company share by month

|                            | JANUARY     | FEBRUARY    | MARCH       |
|----------------------------|-------------|-------------|-------------|
| UK FORMATION SHARE IN 2012 | 0.1%        | 0.1%        | 0.1%        |
| UK FORMATION SHARE IN 2011 | 0.1%        | 0.1%        | 0.1%        |
| % CHANGE                   | -7.3%       | -11.0%      | 9.4%        |
| RECORD YEAR                | 1967 (0.5%) | 1989 (0.6%) | 1962 (0.3%) |