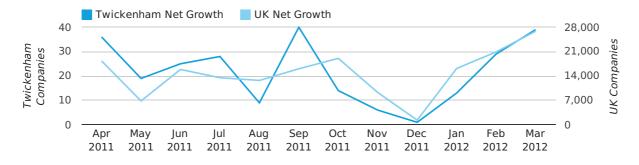

# Monthly Data (Jan, Feb & Mar 2012)

#### net growth by month

|                    | JANUARY   | FEBRUARY   | MARCH     |
|--------------------|-----------|------------|-----------|
| NET GROWTH IN 2012 | 13        | 29         | 39        |
| NET GROWTH IN 2011 | 2         | 30         | 16        |
| % CHANGE           | 550.0%    | -3.3%      | 143.8%    |
| RECORD YEAR        | 2007 (24) | 2005 (108) | 2007 (43) |