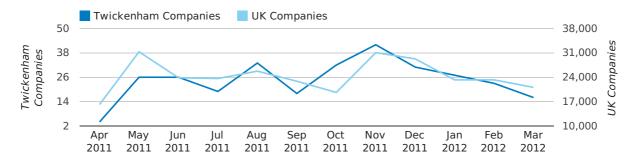

#### new companies by quarter

# Monthly Data (Jan, Feb & Mar 2012)

January 2012 saw a new record in company registrations in Twickenham when compared to any previous January.

# headlines

• January 2012 saw a new record in company registrations in Twickenham when compared to any previous January.