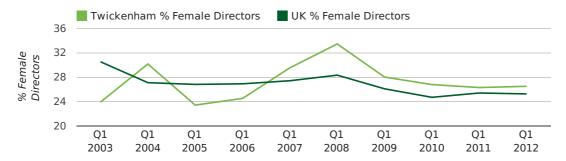

# director age by quarter

The record first quarter for female directors in Twickenham was in 1861 when 40.0% of all directors were female.

26.5% of all director appointments in Twickenham in the first quarter of 2012 were female. This compares to a UK average of 25.3% for the same period.

#### director gender by quarter