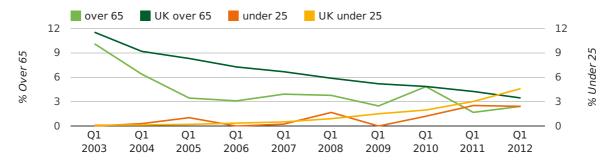

The average age of a director in the first quarter of 2012 was 43.8.

The percentage of directors under the age of 25 was 2.4% compared to the UK figure of 4.6%.

The percentage of directors over the age of 65 was 2.4% compared to the UK figure of 3.5%.

# director age by quarter

The record first quarter for female directors in Twickenham was in 1861 when 40.0% of all directors were female.

26.5% of all director appointments in Twickenham in the first quarter of 2012 were female. This compares to a UK average of 25.3% for the same period.