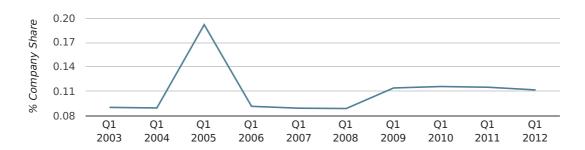

# company share by quarter

In the first quarter of 2012, Twickenham formed 0.1% of all UK companies.

| FIRST QUARTER (JAN 2012 - MAR 2012) | TWICKENHAM  |
|-------------------------------------|-------------|
| 2012                                | 0.1%        |
| 2011                                | 0.1%        |
| 2010                                | 0.1%        |
| 2009                                | 0.1%        |
| 2008                                | 0.1%        |
| RECORD YEAR (SINCE 1960)            | 1989 (0.3%) |