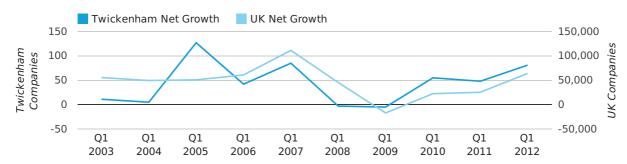

2011 | 35        | 20        | 31        |
| % CHANGE                 | -22.9%    | 15.0%     | -48%      |
| RECORD YEAR              | 2008 (39) | 2008 (47) | 2009 (71) |

Net company growth for Twickenham during the first quarter of 2012 (Jan 2012 - Mar 2012) was 81 companies.

This represents an increase of 68.8% on the same period last year.

| FIRST QUARTER (JAN 2012 - MAR 2012) | TWICKENHAM | UK             |
|-------------------------------------|------------|----------------|
| 2012                                | 81         | 63,915         |
| 2011                                | 48         | 25,405         |
| % CHANGE                            | 68.8%      | 151.6%         |
| RECORD YEAR                         | 2005 (127) | 2007 (111,282) |

#### net growth by quarter



# Monthly Data (Jan, Feb & Mar 2012)

#### net growth by month



|                    | JANUARY   | FEBRUARY   | MARCH     |
|--------------------|-----------|------------|-----------|
| NET GROWTH IN 2012 | 13        | 29         | 39        |
| NET GROWTH IN 2011 | 2         | 30         | 16        |
| % CHANGE           | 550.0%    | -3.3%      | 143.8%    |
| RECORD YEAR        | 2007 (24) | 2005 (108) | 2007 (43) |

In the first quarter of 2012, Twickenham formed 0.1% of all UK companies.

| FIRST QUARTER (JAN 2012 - MAR 2012) | TWICKENHAM  |
|-------------------------------------|-------------|
| 2012                                | 0.1%        |
| 2011                                | 0.1%        |
| 2010                                | 0.1%        |
| 2009