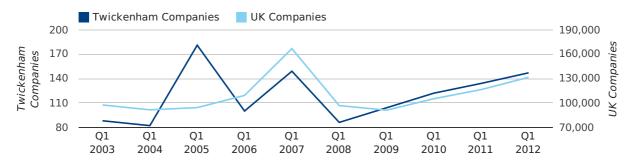

#### contents

A total of 147 companies were registered in Twickenham during the first quarter of 2012 (Jan 2012 - Mar 2012).

This figure is an increase of 9.7% versus the same period last year (Q1 2011). This figure compares equally to the UK as a whole, which saw an increase of 13.0% against the same period last year.

| FIRST QUARTER (JAN 2012 - MAR 2012) | TWICKENHAM | UK             |
|-------------------------------------|------------|----------------|
| 2012                                | 147        | 131,491        |
| 2011                                | 134        | 116,391        |
| % CHANGE                            | 9.7%       | 13.0%          |
| RECORD YEAR                         | 2005 (181) | 2007 (166,814) |