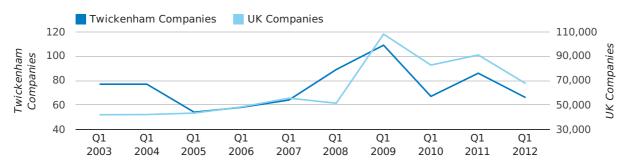

A total of 66 companies were dissolved in Twickenham during the first quarter of 2012 (Jan 2012 - Mar 2012).

This figure is a decrease of 23.3% versus the same period last year (Q1 2011). This figure compares poorly to the UK as a whole, which saw a decrease of 25.7% against the same period last year.

| FIRST QUARTER (JAN 2012 - MAR 2012) | TWICKENHAM | UK             |
|-------------------------------------|------------|----------------|
| 2012                                | 66         | 67,576         |
| 2011                                | 86         | 90,986         |
| % CHANGE                            | -23.3%     | -25.7%         |
| RECORD YEAR                         | 2009 (109) | 2009 (108,060) |