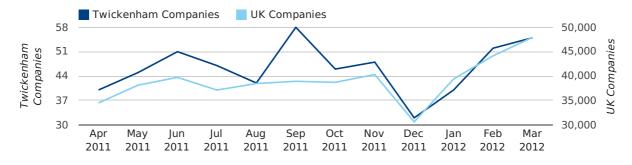

# Monthly Data (Jan, Feb & Mar 2012)

January 2012 saw a new record in company registrations in Twickenham when compared to any previous January.

#### new companies by month

|                       | JANUARY   | FEBRUARY   | MARCH     |
|-----------------------|-----------|------------|-----------|
| NEW COMPANIES IN 2012 | 40        | 52         | 55        |
| NEW COMPANIES IN 2011 | 37        | 50         | 47        |
| % CHANGE              | 8.1%      | 4.0%       | 17.0%     |
| RECORD YEAR           | 2012 (40) | 2005 (118) | 2007 (66) |