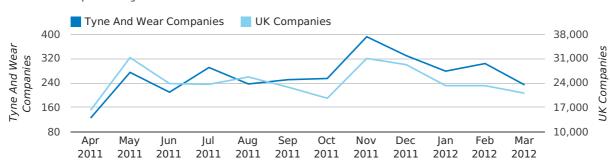

## Monthly Data (Jan, Feb & Mar 2012)

February 2012 saw a new record in company closures in Tyne And Wear when compared to any previous February.

#### dissolved companies by month

|                          | JANUARY    | FEBRUARY   | MARCH      |
|--------------------------|------------|------------|------------|
| CLOSED COMPANIES IN 2012 | 279        | 304        | 234        |
| CLOSED COMPANIES IN 2011 | 354        | 234        | 278        |
| % CHANGE                 | -21.2%     | 29.9%      | -16%       |
| RECORD YEAR              | 2011 (354) | 2012 (304) | 2009 (489) |