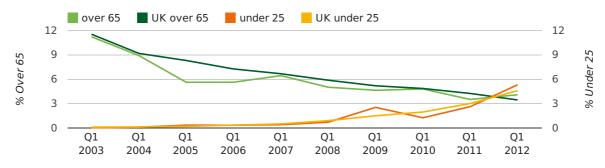

The average age of a director in the first quarter of 2012 was 43.6.

The percentage of directors under the age of 25 was 5.3% compared to the UK figure of 4.6%.

The percentage of directors over the age of 65 was 4.1% compared to the UK figure of 3.5%.

### director age by quarter