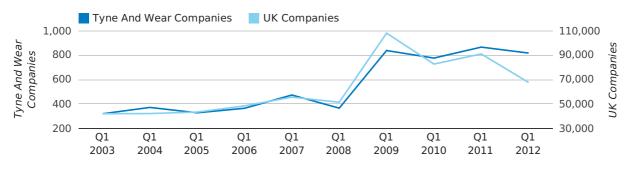

#### new companies by month

A total of 817 companies were dissolved in Tyne And Wear during the first quarter of 2012 (Jan 2012 - Mar 2012).

This figure is a decrease of 5.7% versus the same period last year (Q1 2011). This figure compares poorly to the UK as a whole, which saw a decrease of 25.7% against the same period last year.

| FIRST QUARTER (JAN 2012 - MAR 2012) | TYNE AND WEAR | UK             |
|-------------------------------------|---------------|----------------|
| 2012                                | 817           | 67,576         |
| 2011                                | 866           | 90,986         |
| % CHANGE                            | -5.7%         | -25.7%         |
| RECORD YEAR                         | 2011 (866)    | 2009 (108,060) |

#### dissolved companies by quarter