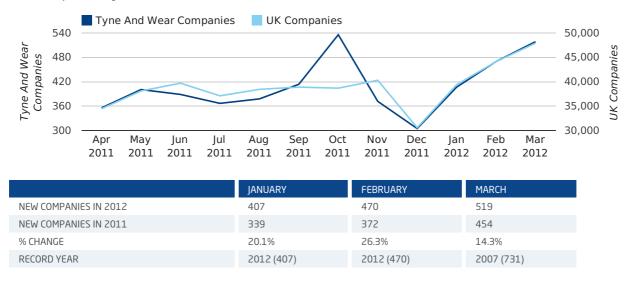

## Monthly Data (Jan, Feb & Mar 2012)

February 2012 saw a new record in company registrations in Tyne And Wear when compared to any previous February.

January 2012 saw a new record in company registrations in Tyne And Wear when compared to any previous January.

#### new companies by month

A total of 817 companies were dissolved in Tyne And Wear during the first quarter of 2012 (Jan 2012 - Mar 2012).

This figure is a decrease of 5.7% versus the same period last year (Q1 2011). This figure compares poorly to the UK as a whole, which saw a decrease of 25.7% against the same period last year.

| FIRST QUARTER (JAN 2012 - MAR 2012) | TYNE AND WEAR | UK             |
|-------------------------------------|---------------|----------------|
| 2012                                | 1,396         | 131,491        |
| 2011                                | 1,165         | 116,391        |
| % CHANGE                            | 19.8%         | 13.0%          |
| RECORD YEAR                         | 2007 (1,401)  | 2007 (166,814) |