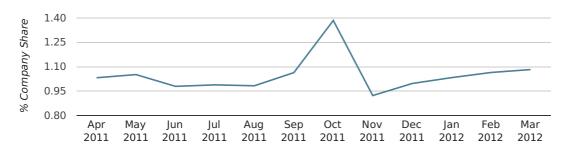

company share by quarter

Monthly Data (Jan, Feb & Mar 2012)

company share by month

|                            | JANUARY     | FEBRUARY    | MARCH       |
|----------------------------|-------------|-------------|-------------|
| UK FORMATION SHARE IN 2012 | 1.0%        | 1.1%        | 1.1%        |
| UK FORMATION SHARE IN 2011 | 1.0%        | 1.0%        | 1.0%        |
| % CHANGE                   | 2.9%        | 8.1%        | 6.9%        |
| RECORD YEAR                | 1972 (1.6%) | 1963 (2.2%) | 1960 (1.9%) |