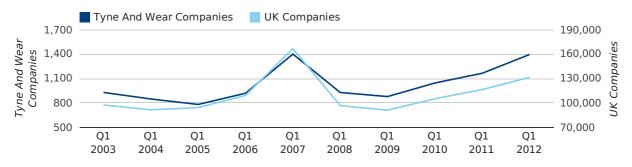

A total of 1,396 companies were registered in Tyne And Wear during the first quarter of 2012 (Jan 2012 - Mar 2012).

This figure is an increase of 19.8% versus the same period last year (Q1 2011). This figure compares well to the UK as a whole, which saw an increase of 13.0% against the same period last year.

| FIRST QUARTER (JAN 2012 - MAR 2012) | TYNE AND WEAR | UK             |
|-------------------------------------|---------------|----------------|
| 2012                                | 1,396         | 131,491        |
| 2011                                | 1,165         | 116,391        |
| % CHANGE                            | 19.8%         | 13.0%          |
| RECORD YEAR                         | 2007 (1,401)  | 2007 (166,814) |

new companies by quarter