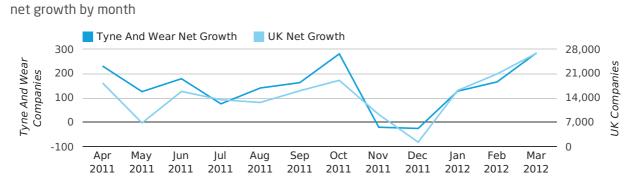

net growth by quarter

Monthly Data (Jan, Feb & Mar 2012)

|                    | JANUARY    | FEBRUARY   | MARCH      |
|--------------------|------------|------------|------------|
| NET GROWTH IN 2012 | 128        | 166        | 285        |
| NET GROWTH IN 2011 | -15        | 138        | 176        |
| % CHANGE           | -953.3%    | 20.3%      | 61.9%      |
| RECORD YEAR        | 2003 (182) | 2007 (226) | 2007 (533) |