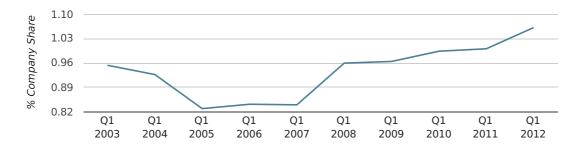

In the first quarter of 2012, Tyne And Wear formed 1.1% of all UK companies.

| FIRST QUARTER (JAN 2012 - MAR 2012) | TYNE AND WEAR |
|-------------------------------------|---------------|
| 2012                                | 1.1%          |
| 2011                                | 1.0%          |
| 2010                                | 1.0%          |
| 2009                                | 1.0%          |
| 2008                                | 1.0%          |
| RECORD YEAR (SINCE 1960)            | 1987 (1.4%)   |