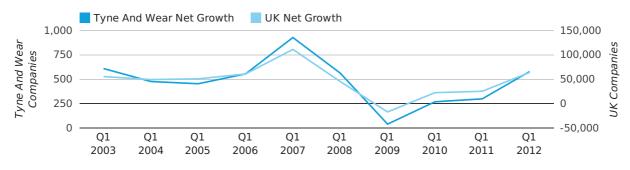

Net company growth for Tyne And Wear during the first quarter of 2012 (Jan 2012 - Mar 2012) was 579 companies.

This represents an increase of 93.6% on the same period last year.

| FIRST QUARTER (JAN 2012 - MAR 2012) | TYNE AND WEAR | UK             |
|-------------------------------------|---------------|----------------|
| 2012                                | 579           | 63,915         |
| 2011                                | 299           | 25,405         |
| % CHANGE                            | 93.6%         | 151.6%         |
| RECORD YEAR                         | 2007 (928)    | 2007 (111,282) |

net growth by quarter

Monthly Data (Jan, Feb & Mar 2012)

|                    | JANUARY    | FEBRUARY   | MARCH      |
|--------------------|------------|------------|------------|
| NET GROWTH IN 2012 | 128        | 166        | 285        |
| NET GROWTH IN 2011 | -15        | 138        | 176        |
| % CHANGE           | -953.3%    | 20.3%      | 61.9%      |
| RECORD YEAR        | 2003 (182) | 2007 (226) | 2007 (533) |