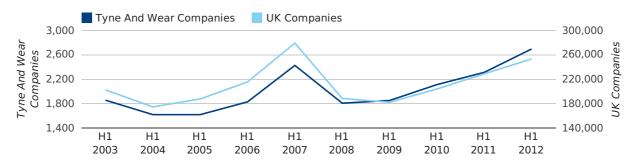

The first half of 2012 saw a new record in company registrations in Tyne And Wear when compared to any previous first half year.

The first half of 2012 was a record first half year for company registrations in Tyne And Wear when compared to any half year in history.

In the first half of 2012 a total of 2,695 companies were formed in Tyne And Wear. This figure is 16.6% higher than last year, which compares well to the UK wide figure of 10.7%.

The highest total for a first half year in Tyne And Wear occurred in 2012 when a total of 2,695 were formed.

| HALF YEAR (JAN-JUN) | TYNE AND WEAR | UK             |
|---------------------|---------------|----------------|
| 2012                | 2,695         | 253,150        |
| 2011                | 2,311         | 228,735        |
| % CHANGE            | 16.6%         | 10.7%          |
| RECORD YEAR         | 2012 (2,695)  | 2007 (279,097) |

## new companies by half year