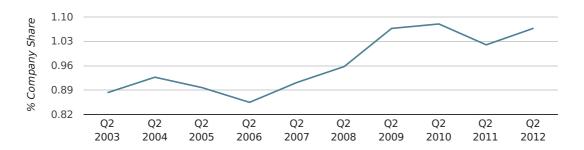

# Quarterly Data (Q2 Apr-Jun 2012)

In the second quarter of 2012, Tyne And Wear formed 1.1% of all UK companies.

| SECOND QUARTER (APR 2012 - JUN 2012) | TYNE AND WEAR |
|--------------------------------------|---------------|
| 2012                                 | 1.1%          |
| 2011                                 | 1.0%          |
| 2010                                 | 1.1%          |
| 2009                                 | 1.1%          |
| 2008                                 | 1.0%          |
| RECORD YEAR (SINCE 1960)             | 1963 (1.7%)   |

# company share by quarter