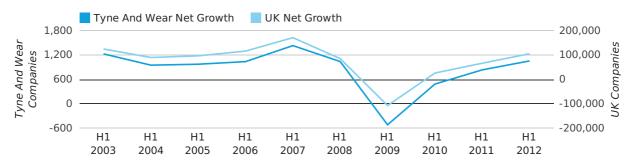

## net growth by half year

In the first half of 2012 the company register for Tyne And Wear increased by 1,055 companies. This figure is 26.3% higher than last year, which compares badly to a UK increase of 58.6%.

| HALF YEAR (JAN-JUN) | TYNE AND WEAR | UK             |
|---------------------|---------------|----------------|
| 2012                | 1,055         | 105,357        |
| 2011                | 835           | 66,425         |
| % CHANGE            | 26.3%         | 58.6%          |
| RECORD YEAR         | 2007 (1,432)  | 2007 (171,296) |