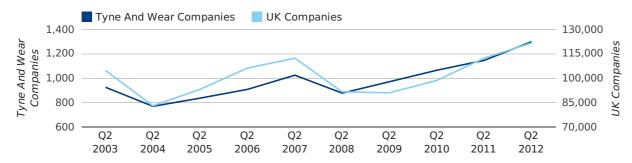

# Quarterly Data (Q2 Apr-Jun 2012)

Q2 2012 saw a new record in company registrations in Tyne And Wear when compared to any previous Q2.

A total of 1,299 companies were registered in Tyne And Wear during the second quarter of 2012 (Apr 2012 - Jun 2012).

This figure is an increase of 13.4% versus the same period last year (Q2 2011). This figure compares equally to the UK as a whole, which saw an increase of 8.3% against the same period last year.

| SECOND QUARTER (APR 2012 - JUN 2012) | TYNE AND WEAR | UK             |
|--------------------------------------|---------------|----------------|
| 2012                                 | 1,299         | 121,659        |
| 2011                                 | 1,146         | 112,344        |
| % CHANGE                             | 13.4%         | 8.3%           |
| RECORD YEAR                          | 2012 (1,299)  | 2012 (121,659) |

#### new companies by quarter