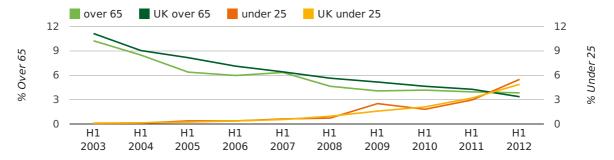

The average age of a director in the first half of 2012 was 42.9.

The percentage of directors under the age of 25 was 5.5% compared to the UK figure of 4.9%.

The percentage of directors over the age of 65 was 3.8% compared to the UK figure of 3.4%.

## director age by half year