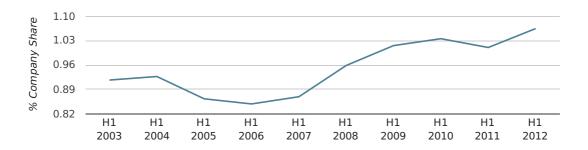

## net growth by month

RECORD YEAR

2003 (228)

2008 (235)

2007 (270)

In the first half of 2012 Tyne And Wear formed 1.1% of all UK companies. This is more than the 2011 figure of 1.0%.

| HALF YEAR (JAN-JUN)      | TYNE AND WEAR |
|--------------------------|---------------|
| 2012                     | 1.1%          |
| 2011                     | 1.0%          |
| 2010                     | 1.0%          |
| 2009                     | 1.0%          |
| 2008                     | 1.0%          |
| RECORD YEAR (SINCE 1960) | 1963 (1.5%)   |

# company share by half year