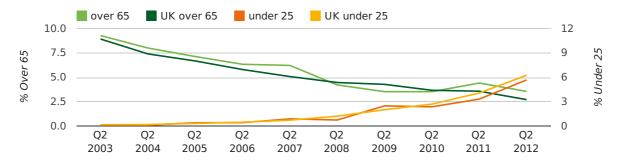

# Quarterly Data (Q2 Apr-Jun 2012)

The average age of a director in the second quarter of 2012 was 42.2.

The percentage of directors under the age of 25 was 5.7% compared to the UK figure of 5.2%.

The percentage of directors over the age of 65 was 3.6% compared to the UK figure of 3.3%.