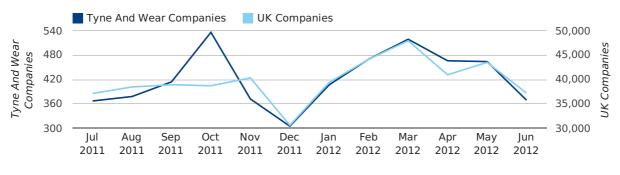

## Monthly Data (Apr, May & Jun 2012)

May 2012 saw a new record in company registrations in Tyne And Wear when compared to any previous May.

April 2012 saw a new record in company registrations in Tyne And Wear when compared to any previous April.

## new companies by month

|                       | APRIL      | MAY        | JUNE       |
|-----------------------|------------|------------|------------|
| NEW COMPANIES IN 2012 | 466        | 464        | 369        |
| NEW COMPANIES IN 2011 | 356        | 401        | 389        |
| % CHANGE              | 30.9%      | 15.7%      | -5.1%      |
| RECORD YEAR           | 2012 (466) | 2012 (464) | 2011 (389) |