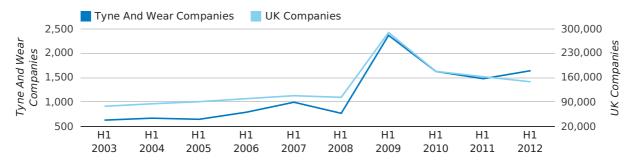

In the first half of 2012 the company register for Tyne And Wear increased by 1,055 companies. This figure is 26.3% higher than last year, which compares badly to a UK increase of 58.6%.

| HALF YEAR (JAN-JUN) | TYNE AND WEAR | UK             |
|---------------------|---------------|----------------|
| 2012                | 1,055         | 105,357        |
| 2011                | 835           | 66,425         |
| % CHANGE            | 26.3%         | 58.6%          |
| RECORD YEAR         | 2007 (1,432)  | 2007 (171,296) |

## net growth by half year