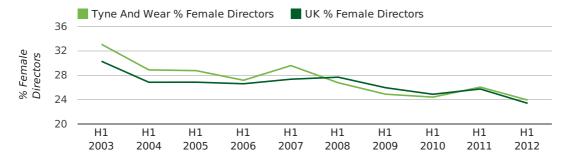

#### director age by quarter

The record first half year for female directors in Tyne And Wear was 1861 when 40.0% of all directors were female.

23.9% of all director appointments in Tyne And Wear in the first half of 2012 were female. This compares to a UK average of 23.4% for the same period.

## director gender by half year