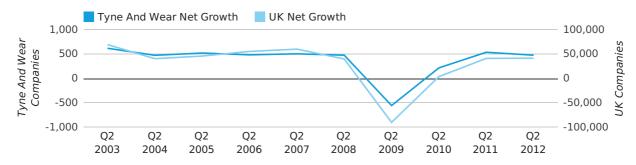

#### net growth by quarter

# Quarterly Data (Q2 Apr-Jun 2012)

Net company growth for Tyne And Wear during the second quarter of 2012 (Apr 2012 - Jun 2012) was 476 companies.

This represents a decrease of 11.2% on the same period last year.

| SECOND QUARTER (APR 2012 - JUN 2012) | TYNE AND WEAR | UK            |
|--------------------------------------|---------------|---------------|
| 2012                                 | 476           | 41,442        |
| 2011                                 | 536           | 41,020        |
| % CHANGE                             | -11.2%        | 1.0%          |
| RECORD YEAR                          | 2003 (618)    | 2003 (69,274) |