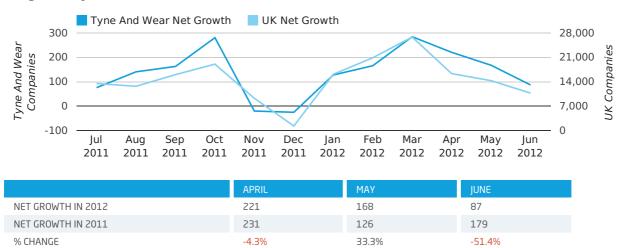

In the first half of 2012 the company register for Tyne And Wear increased by 1,055 companies. This figure is 26.3% higher than last year, which compares badly to a UK increase of 58.6%.

| HALF YEAR (JAN-JUN) | TYNE AND WEAR | UK             |
|---------------------|---------------|----------------|
| 2012                | 1,055         | 105,357        |
| 2011                | 835           | 66,425         |
| % CHANGE            | 26.3%         | 58.6%          |
| RECORD YEAR         | 2007 (1,432)  | 2007 (171,296) |

## net growth by half year

# Quarterly Data (Q2 Apr-Jun 2012)

Net company growth for Tyne And Wear during the second quarter of 2012 (Apr 2012 - Jun 2012) was 476 companies.

This represents a decrease of 11.2% on the same period last year.

| SECOND QUARTER (APR 2012 - JUN 2012) | TYNE AND WEAR | UK            |
|--------------------------------------|---------------|---------------|
| 2012                                 | 476           | 41,442        |
| 2011                                 | 536           | 41,020        |
| % CHANGE                             | -11.2%        | 1.0%          |
| RECORD YEAR                          | 2003 (618)    | 2003 (69,274) |

## net growth by month

RECORD YEAR

2003 (228)

2008 (235)

2007 (270)

In the first half of 2012 Tyne And Wear formed 1.1% of all UK companies. This is more than the 2011 figure of 1.0%.

| HALF YEAR (JAN-JUN)      | TYNE AND WEAR |
|--------------------------|---------------|
| 2012                     | 1.1%          |
| 2011                     | 1.0%          |
| 2010                     | 1.0%          |
| 2009                     | 1.0%          |
| 2008                     | 1.0%          |
| RECORD YEAR (SINCE 1960) | 1963 (1.5%)   |