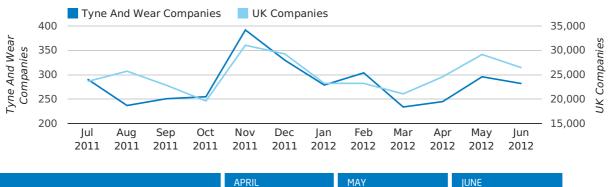

#### new companies by quarter

# Quarterly Data (Q2 Apr-Jun 2012)

Q2 2012 saw a new record in company registrations in Tyne And Wear when compared to any previous Q2.

A total of 1,299 companies were registered in Tyne And Wear during the second quarter of 2012 (Apr 2012 - Jun 2012).

This figure is an increase of 13.4% versus the same period last year (Q2 2011). This figure compares equally to the UK as a whole, which saw an increase of 8.3% against the same period last year.

| SECOND QUARTER (APR 2012 - JUN 2012) | TYNE AND WEAR | UK             |
|--------------------------------------|---------------|----------------|
| 2012                                 | 1,299         | 121,659        |
| 2011                                 | 1,146         | 112,344        |
| % CHANGE                             | 13.4%         | 8.3%           |
| RECORD YEAR                          | 2012 (1,299)  | 2012 (121,659) |