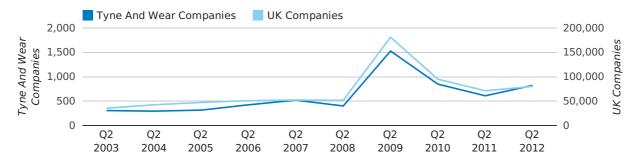

## new companies by half year

In the first half of 2012 a total of 2,695 companies were formed in Tyne And Wear. This figure is 16.6% higher than last year, which compares well to the UK wide figure of 10.7%.

The highest total for a first half year in Tyne And Wear occurred in 2012 when a total of 2,695 were formed.

| HALF YEAR (JAN-JUN) | TYNE AND WEAR | UK             |
|---------------------|---------------|----------------|
| 2012                | 2,695         | 253,150        |
| 2011                | 2,311         | 228,735        |
| % CHANGE            | 16.6%         | 10.7%          |
| RECORD YEAR         | 2012 (2,695)  | 2007 (279,097) |