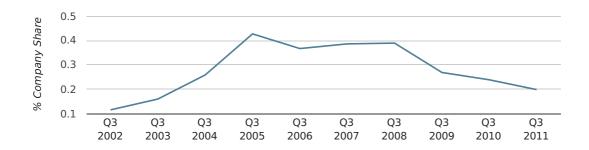

In the third quarter of 2011, Wakefield formed 0.2% of all UK companies.

| THIRD QUARTER (JUL 2011 - SEP 2011) | WAKEFIELD   |
|-------------------------------------|-------------|
| 2011                                | 0.2%        |
| 2010                                | 0.2%        |
| 2009                                | 0.3%        |
| 2008                                | 0.4%        |
| 2007                                | 0.4%        |
| RECORD YEAR (SINCE 1960)            | 2005 (0.4%) |

#### company share by quarter