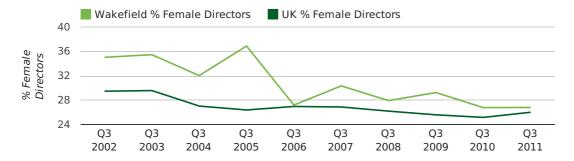

#### director age by quarter

The record third quarter for female directors in Wakefield was in 1862 when 50.0% of all directors were female.

26.8% of all director appointments in Wakefield in the third quarter of 2011 were female. This compares to a UK average of 26.0% for the same period.

#### director gender by quarter