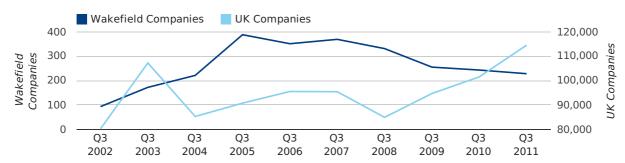

A total of 228 companies were registered in Wakefield during the third quarter of 2011 (Jul 2011 - Sep 2011).

This figure is a decrease of 6.2% versus the same period last year (Q3 2010). This figure compares badly to the UK as a whole, which saw an increase of 12.8% against the same period last year.

| THIRD QUARTER (JUL 2011 - SEP 2011) | WAKEFIELD  | UK             |
|-------------------------------------|------------|----------------|
| 2011                                | 228        | 114,512        |
| 2010                                | 243        | 101,492        |
| % CHANGE                            | -6.2%      | 12.8%          |
| RECORD YEAR                         | 2005 (388) | 2011 (114,512) |

#### new companies by quarter