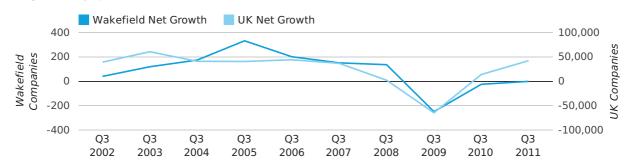

Net company growth for Wakefield during the third quarter of 2011 (Jul 2011 - Sep 2011) was -1 companies.

This represents an increase of 96.0% on the same period last year.

| THIRD QUARTER (JUL 2011 - SEP 2011) | WAKEFIELD  | UK            |
|-------------------------------------|------------|---------------|
| 2011                                | -1         | 42,282        |
| 2010                                | -25        | 13,787        |
| % CHANGE                            | -96.0%     | 206.7%        |
| RECORD YEAR                         | 2005 (332) | 2003 (60,597) |

#### net growth by quarter