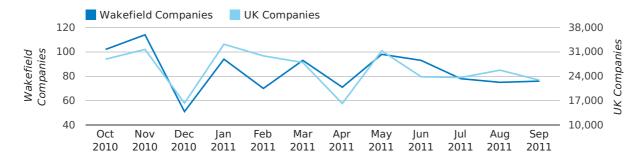

A total of 229 companies were dissolved in Wakefield during the third quarter of 2011 (Jul 2011 - Sep 2011).

This figure is a decrease of 14.6% versus the same period last year (Q3 2010). This figure compares poorly to the UK as a whole, which saw a decrease of 17.6% against the same period last year.

#### Monthly Data (Jul, Aug & Sep 2011)

dissolved companies by month

|                          | JULY       | AUGUST     | SEPTEMBER  |
|--------------------------|------------|------------|------------|
| CLOSED COMPANIES IN 2011 | 78         | 75         | 76         |
| CLOSED COMPANIES IN 2010 | 94         | 95         | 79         |
| % CHANGE                 | -17.0%     | -21.1%     | -4%        |
| RECORD YEAR              | 2009 (105) | 2008 (156) | 2009 (267) |