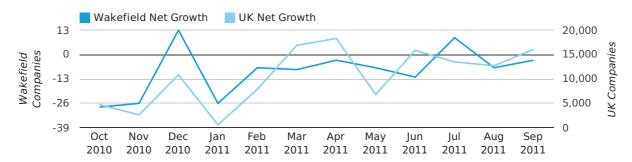

Net company growth for Wakefield during the third quarter of 2011 (Jul 2011 - Sep 2011) was -1 companies.

This represents an increase of 96.0% on the same period last year.

| THIRD QUARTER (JUL 2011 - SEP 2011) | WAKEFIELD  | UK            |
|-------------------------------------|------------|---------------|
| 2011                                | -1         | 42,282        |
| 2010                                | -25        | 13,787        |
| % CHANGE                            | -96.0%     | 206.7%        |
| RECORD YEAR                         | 2005 (332) | 2003 (60,597) |

#### Monthly Data (Jul, Aug & Sep 2011)

#### net growth by month

Warning: Division by zero in /var/clients/duport/v3/website/confidence-reports/includes/parseBlurb.php(96): eval()'d code on line 1 Warning: Division by zero in /var/clients/duport/v3/website/confidence-reports/includes/parseBlurb.php(96): eval()'d code on line 1

|                    | JULY       | AUGUST     | SEPTEMBER  |
|--------------------|------------|------------|------------|
| NET GROWTH IN 2011 | 9          | -7         | -3         |
| NET GROWTH IN 2010 | -15        | -10        | 0          |
| % CHANGE           | -160.0%    | -30.0%     | 0.0%       |
| RECORD YEAR        | 2008 (104) | 2005 (142) | 2005 (112) |