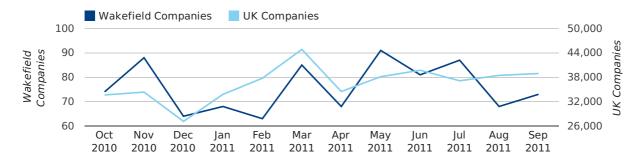

A total of 228 companies were registered in Wakefield during the third quarter of 2011 (Jul 2011 - Sep 2011).

This figure is a decrease of 6.2% versus the same period last year (Q3 2010). This figure compares badly to the UK as a whole, which saw an increase of 12.8% against the same period last year.

#### Monthly Data (Jul, Aug & Sep 2011)

#### new companies by month

|                       | JULY       | AUGUST     | SEPTEMBER  |
|-----------------------|------------|------------|------------|
| NEW COMPANIES IN 2011 | 87         | 68         | 73         |
| NEW COMPANIES IN 2010 | 79         | 85         | 79         |
| % CHANGE              | 10.1%      | -20.0%     | -7.6%      |
| RECORD YEAR           | 2007 (126) | 2005 (163) | 2005 (127) |