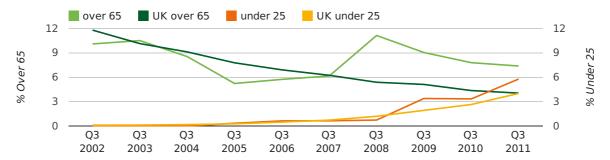

The average age of a director in the third quarter of 2011 was 45.2.

The percentage of directors under the age of 25 was 5.8% compared to the UK figure of 4.0%.

The percentage of directors over the age of 65 was 7.4% compared to the UK figure of 4.1%.

#### director age by quarter

The record third quarter for female directors in Wakefield was in 1862 when 50.0% of all directors were female.

26.8% of all director appointments in Wakefield in the third quarter of 2011 were female. This compares to a UK average of 26.0% for the same period.