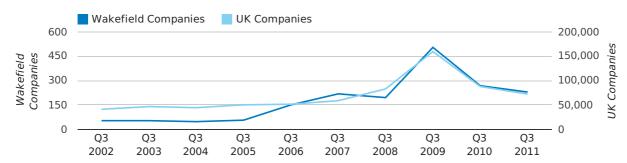

A total of 229 companies were dissolved in Wakefield during the third quarter of 2011 (Jul 2011 - Sep 2011).

This figure is a decrease of 14.6% versus the same period last year (Q3 2010). This figure compares poorly to the UK as a whole, which saw a decrease of 17.6% against the same period last year.

| THIRD QUARTER (JUL 2011 - SEP 2011) | WAKEFIELD  | UK             |
|-------------------------------------|------------|----------------|
| 2011                                | 229        | 72,230         |
| 2010                                | 268        | 87,705         |
| % CHANGE                            | -14.6%     | -17.6%         |
| RECORD YEAR                         | 2009 (504) | 2009 (159,401) |

#### dissolved companies by quarter