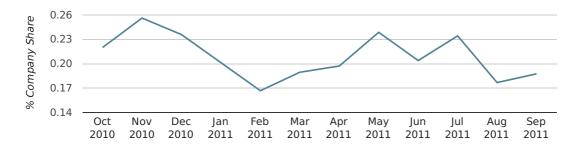

In the third quarter of 2011, Wakefield formed 0.2% of all UK companies.

| THIRD QUARTER (JUL 2011 - SEP 2011) | WAKEFIELD   |
|-------------------------------------|-------------|
| 2011                                | 0.2%        |
| 2010                                | 0.2%        |
| 2009                                | 0.3%        |
| 2008                                | 0.4%        |
| 2007                                | 0.4%        |
| RECORD YEAR (SINCE 1960)            | 2005 (0.4%) |

# Monthly Data (Jul, Aug & Sep 2011)

#### company share by month

|                            | JULY        | AUGUST      | SEPTEMBER   |
|----------------------------|-------------|-------------|-------------|
| UK FORMATION SHARE IN 2011 | 0.2%        | 0.2%        | 0.2%        |
| UK FORMATION SHARE IN 2010 | 0.2%        | 0.3%        | 0.2%        |
| % CHANGE                   | 0.8%        | -32.7%      | -16.5%      |
| RECORD YEAR                | 2006 (0.4%) | 1961 (0.6%) | 1970 (0.5%) |