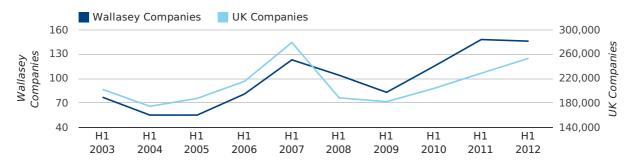

In the first half of 2012 a total of 146 companies were formed in Wallasey. This figure is 1.4% lower than last year, which compares badly to the UK wide figure of 10.7%.

The highest total for a first half year in Wallasey occurred in 2011 when a total of 148 were formed.

| HALF YEAR (JAN-JUN) | WALLASEY   | UK             |
|---------------------|------------|----------------|
| 2012                | 146        | 253,150        |
| 2011                | 148        | 228,735        |
| % CHANGE            | -1.4%      | 10.7%          |
| RECORD YEAR         | 2011 (148) | 2007 (279,097) |

#### new companies by half year