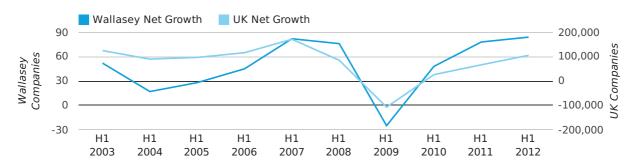

The first half of 2012 saw a new record in net growth in Wallasey when compared to any previous first half year.

The first half of 2012 was a record first half year for net growth in Wallasey when compared to any half year in history.

In the first half of 2012 the company register for Wallasey increased by 84 companies. This figure is 7.7% higher than last year, which compares badly to a UK increase of 58.6%.

| HALF YEAR (JAN-JUN) | WALLASEY  | UK             |
|---------------------|-----------|----------------|
| 2012                | 84        | 105,357        |
| 2011                | 78        | 66,425         |
| % CHANGE            | 7.7%      | 58.6%          |
| RECORD YEAR         | 2012 (84) | 2007 (171,296) |

#### net growth by half year