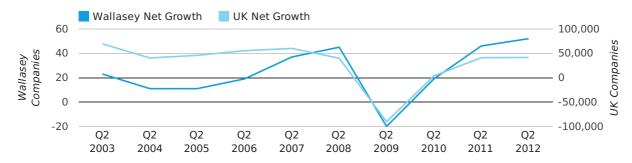

## Quarterly Data (Q2 Apr-Jun 2012)

Q2 2012 saw a new record in net growth in Wallasey when compared to any previous Q2.

Q2 2012 was a record quarter for net growth in Wallasey when compared to any quarter in history.

Net company growth for Wallasey during the second quarter of 2012 (Apr 2012 - Jun 2012) was 52 companies.

This represents an increase of 13.0% on the same period last year.

| SECOND QUARTER (APR 2012 - JUN 2012) | WALLASEY  | UK            |
|--------------------------------------|-----------|---------------|
| 2012                                 | 52        | 41,442        |
| 2011                                 | 46        | 41,020        |
| % CHANGE                             | 13.0%     | 1.0%          |
| RECORD YEAR                          | 2012 (52) | 2003 (69,274) |

#### net growth by quarter