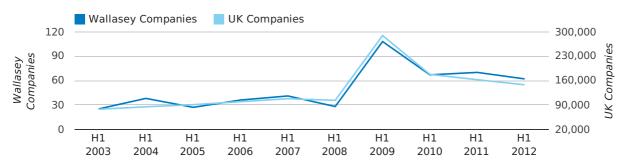

In the first half of 2012 a total of 62 companies were dissolved in Wallasey. This figure is 11.4% lower than last year, which compares well to the UK wide change of -8.9%.

The highest total for a first half year in Wallasey occurred in 2009 when a total of 108 were closed.

| HALF YEAR (JAN-JUN) | WALLASEY   | UK             |
|---------------------|------------|----------------|
| 2012                | 62         | 147,793        |
| 2011                | 70         | 162,310        |
| % CHANGE            | -11.4%     | -8.9%          |
| RECORD YEAR         | 2009 (108) | 2009 (289,236) |

#### dissolved companies by half year