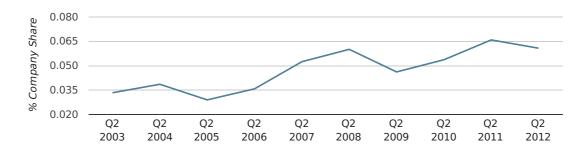

## Quarterly Data (Q2 Apr-Jun 2012)

In the second quarter of 2012, Wallasey formed 0.1% of all UK companies.

| SECOND QUARTER (APR 2012 - JUN 2012) | WALLASEY    |
|--------------------------------------|-------------|
| 2012                                 | 0.1%        |
| 2011                                 | 0.1%        |
| 2010                                 | 0.1%        |
| 2009                                 | 0.0%        |
| 2008                                 | 0.1%        |
| RECORD YEAR (SINCE 1960)             | 1972 (0.1%) |