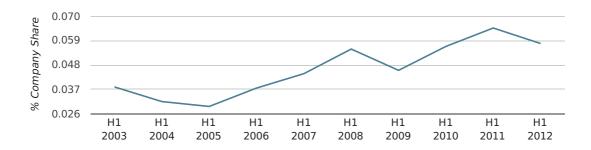

In the first half of 2012 Wallasey formed 0.1% of all UK companies. This is the same as the 2011 figure of 0.1%.

| HALF YEAR (JAN-JUN)      | WALLASEY    |
|--------------------------|-------------|
| 2012                     | 0.1%        |
| 2011                     | 0.1%        |
| 2010                     | 0.1%        |
| 2009                     | 0.0%        |
| 2008                     | 0.1%        |
| RECORD YEAR (SINCE 1960) | 1962 (0.1%) |