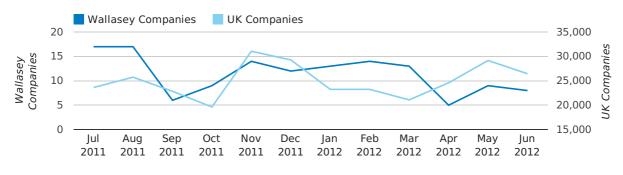

#### Quarterly Data (Q2 Apr-Jun 2012)

A total of 74 companies were registered in Wallasey during the second quarter of 2012 (Apr 2012 - Jun 2012).

This figure is a difference of 0.0% versus the same period last year (Q2 2011). This figure compares badly to the UK as a whole, which saw an increase of 8.3% against the same period last year.

| SECOND QUARTER (APR 2012 - JUN 2012) | WALLASEY  | UK             |
|--------------------------------------|-----------|----------------|
| 2012                                 | 74        | 121,659        |
| 2011                                 | 74        | 112,344        |
| % CHANGE                             | 0.0%      | 8.3%           |
| RECORD YEAR                          | 2011 (74) | 2012 (121,659) |

#### new companies by quarter