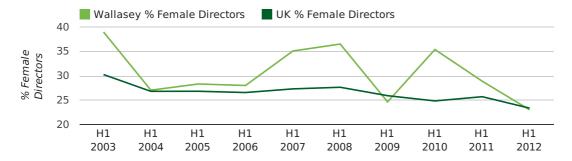

#### director age by quarter

The record first half year for female directors in Wallasey was 1857 when 40.0% of all directors were female.

23.0% of all director appointments in Wallasey in the first half of 2012 were female. This compares to a UK average of 23.4% for the same period.