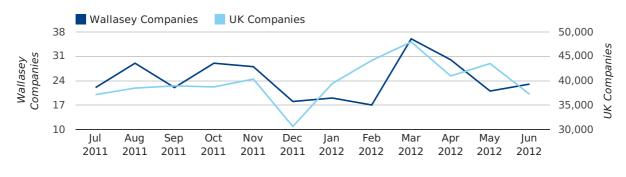

## Quarterly Data (Q2 Apr-Jun 2012)

Q2 2012 saw a new record in net growth in Wallasey when compared to any previous Q2.

Q2 2012 was a record quarter for net growth in Wallasey when compared to any quarter in history.

Net company growth for Wallasey during the second quarter of 2012 (Apr 2012 - Jun 2012) was 52 companies.

This represents an increase of 13.0% on the same period last year.

| SECOND QUARTER (APR 2012 - JUN 2012) | WALLASEY  | UK            |
|--------------------------------------|-----------|---------------|
| 2012                                 | 52        | 41,442        |
| 2011                                 | 46        | 41,020        |
| % CHANGE                             | 13.0%     | 1.0%          |
| RECORD YEAR                          | 2012 (52) | 2003 (69,274) |

#### net growth by quarter