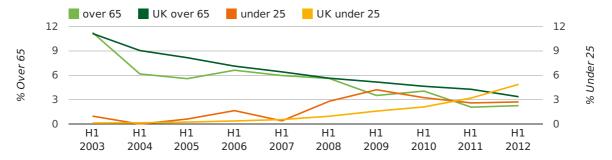

The average age of a director in the first half of 2012 was 44.0.

The percentage of directors under the age of 25 was 2.7% compared to the UK figure of 4.9%.

The percentage of directors over the age of 65 was 2.3% compared to the UK figure of 3.4%.