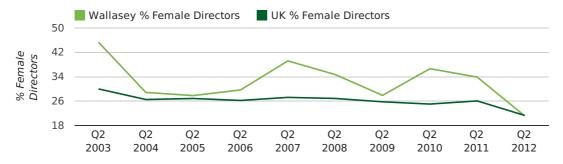

## Quarterly Data (Q2 Apr-Jun 2012)

The record second quarter for female directors in Wallasey was in 1866 when 66.7% of all directors were female.

21.2% of all director appointments in Wallasey in the second quarter of 2012 were female. This compares to a UK average of 21.3% for the same period.