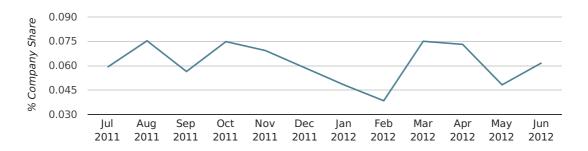

## company share by month

|                            | APRIL       | MAY         | JUNE        |
|----------------------------|-------------|-------------|-------------|
| UK FORMATION SHARE IN 2012 | 0.1%        | 0.0%        | 0.1%        |
| UK FORMATION SHARE IN 2011 | 0.1%        | 0.0%        | 0.1%        |
| % CHANGE                   | -18.6%      | 31.6%       | -15.3%      |
| RECORD YEAR                | 1969 (0.2%) | 1960 (0.1%) | 1966 (0.4%) |