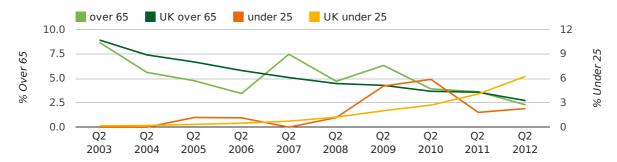

#### Quarterly Data (Q2 Apr-Jun 2012)

The average age of a director in the second quarter of 2012 was 43.7.

The percentage of directors under the age of 25 was 2.3% compared to the UK figure of 5.2%.

The percentage of directors over the age of 65 was 2.3% compared to the UK figure of 3.3%.