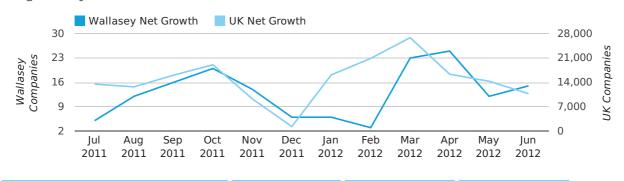

The first half of 2012 saw a new record in net growth in Wallasey when compared to any previous first half year.

The first half of 2012 was a record first half year for net growth in Wallasey when compared to any half year in history.

In the first half of 2012 the company register for Wallasey increased by 84 companies. This figure is 7.7% higher than last year, which compares badly to a UK increase of 58.6%.

| HALF YEAR (JAN-JUN) | WALLASEY  | UK             |
|---------------------|-----------|----------------|
| 2012                | 84        | 105,357        |
| 2011                | 78        | 66,425         |
| % CHANGE            | 7.7%      | 58.6%          |
| RECORD YEAR         | 2012 (84) | 2007 (171,296) |

## Quarterly Data (Q2 Apr-Jun 2012)

Q2 2012 saw a new record in net growth in Wallasey when compared to any previous Q2.

Q2 2012 was a record quarter for net growth in Wallasey when compared to any quarter in history.

Net company growth for Wallasey during the second quarter of 2012 (Apr 2012 - Jun 2012) was 52 companies.

This represents an increase of 13.0% on the same period last year.

| SECOND QUARTER (APR 2012 - JUN 2012) | WALLASEY  | UK            |
|--------------------------------------|-----------|---------------|
| 2012                                 | 52        | 41,442        |
| 2011                                 | 46        | 41,020        |
| % CHANGE                             | 13.0%     | 1.0%          |
| RECORD YEAR                          | 2012 (52) | 2003 (69,274) |