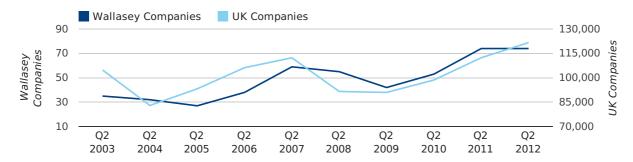

In the first half of 2012 the company register for Wallasey increased by 84 companies. This figure is 7.7% higher than last year, which compares badly to a UK increase of 58.6%.

| HALF YEAR (JAN-JUN) | WALLASEY  | UK             |
|---------------------|-----------|----------------|
| 2012                | 84        | 105,357        |
| 2011                | 78        | 66,425         |
| % CHANGE            | 7.7%      | 58.6%          |
| RECORD YEAR         | 2012 (84) | 2007 (171,296) |

#### net growth by half year