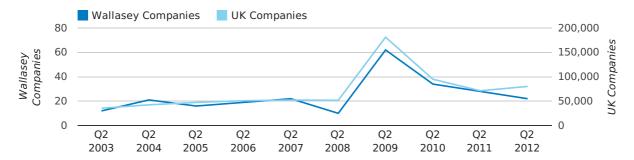

In the first half of 2012 a total of 146 companies were formed in Wallasey. This figure is 1.4% lower than last year, which compares badly to the UK wide figure of 10.7%.

The highest total for a first half year in Wallasey occurred in 2011 when a total of 148 were formed.

| HALF YEAR (JAN-JUN) | WALLASEY   | UK             |
|---------------------|------------|----------------|
| 2012                | 146        | 253,150        |
| 2011                | 148        | 228,735        |
| % CHANGE            | -1.4%      | 10.7%          |
| RECORD YEAR         | 2011 (148) | 2007 (279,097) |

#### new companies by half year