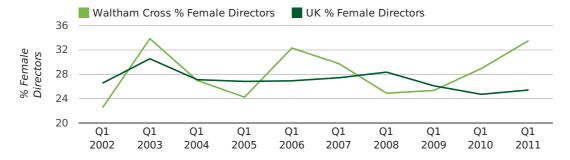

## director age by quarter

The record first quarter for female directors in Waltham Cross was in 1861 when 40.0% of all directors were female.

33.5% of all director appointments in Waltham Cross in the first quarter of 2011 were female. This compares to a UK average of 25.4% for the same period.