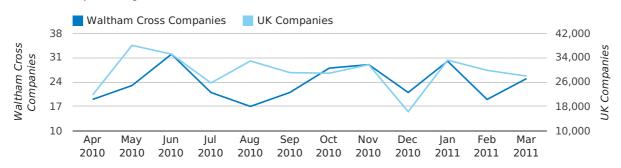

A total of 74 companies were dissolved in Waltham Cross during the first quarter of 2011 (Jan 2011 - Mar 2011).

This figure is an increase of 51.0% versus the same period last year (Q1 2010). This figure compares poorly to the UK as a whole, which saw an increase of 10.0% against the same period last year.

| FIRST QUARTER (JAN 2011 - MAR 2011) | WALTHAM CROSS | UK             |
|-------------------------------------|---------------|----------------|
| 2011                                | 74            | 90,986         |
| 2010                                | 49            | 82,677         |
| % CHANGE                            | 51.0%         | 10.0%          |
| RECORD YEAR                         | 2009 (91)     | 2009 (108,060) |

## Monthly Data (Jan, Feb & Mar 2011)

January 2011 saw a new record in company closures in Waltham Cross when compared to any previous January.

#### dissolved companies by month

|                          | JANUARY   | FEBRUARY  | MARCH     |
|--------------------------|-----------|-----------|-----------|
| CLOSED COMPANIES IN 2011 | 30        | 19        | 25        |
| CLOSED COMPANIES IN 2010 | 15        | 16        | 18        |
| % CHANGE                 | 100.0%    | 18.8%     | 39%       |
| RECORD YEAR              | 2011 (30) | 2007 (24) | 2009 (65) |