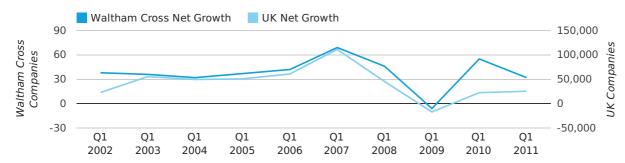

Net company growth for Waltham Cross during the first quarter of 2011 (Jan 2011 - Mar 2011) was 32 companies.

This represents a decrease of 41.8% on the same period last year.

| FIRST QUARTER (JAN 2011 - MAR 2011) | WALTHAM CROSS | UK             |
|-------------------------------------|---------------|----------------|
| 2011                                | 32            | 25,405         |
| 2010                                | 55            | 22,460         |
| % CHANGE                            | -41.8%        | 13.1%          |
| RECORD YEAR                         | 2000 (94)     | 2007 (111,282) |

#### net growth by quarter