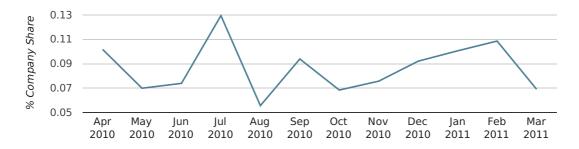

# Monthly Data (Jan, Feb & Mar 2011)

## company share by month

|                            | JANUARY     | FEBRUARY    | MARCH       |
|----------------------------|-------------|-------------|-------------|
| UK FORMATION SHARE IN 2011 | 0.1%        | 0.1%        | 0.1%        |
| UK FORMATION SHARE IN 2010 | 0.1%        | 0.1%        | 0.1%        |
| % CHANGE                   | 4.7%        | -9.8%       | -17.9%      |
| RECORD YEAR                | 1975 (0.3%) | 1962 (0.4%) | 1963 (0.4%) |