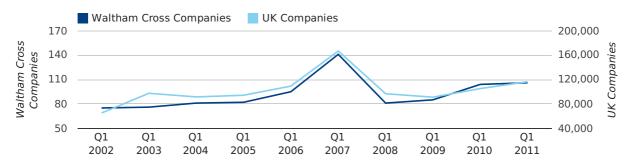

A total of 106 companies were registered in Waltham Cross during the first quarter of 2011 (Jan 2011 - Mar 2011).

This figure is an increase of 1.9% versus the same period last year (Q1 2010). This figure compares badly to the UK as a whole, which saw an increase of 10.7% against the same period last year.

| FIRST QUARTER (JAN 2011 - MAR 2011) | WALTHAM CROSS | UK             |
|-------------------------------------|---------------|----------------|
| 2011                                | 106           | 116,391        |
| 2010                                | 104           | 105,137        |
| % CHANGE                            | 1.9%          | 10.7%          |
| RECORD YEAR                         | 2007 (141)    | 2007 (166,814) |

#### new companies by quarter