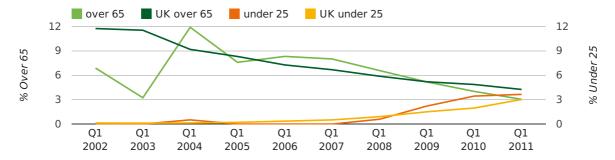

The average age of a director in the first quarter of 2011 was 42.0.

The percentage of directors under the age of 25 was 3.7% compared to the UK figure of 3.0%.

The percentage of directors over the age of 65 was 3.0% compared to the UK figure of 4.3%.