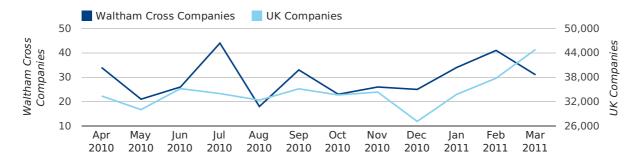

A total of 106 companies were registered in Waltham Cross during the first quarter of 2011 (Jan 2011 - Mar 2011).

This figure is an increase of 1.9% versus the same period last year (Q1 2010). This figure compares badly to the UK as a whole, which saw an increase of 10.7% against the same period last year.

| FIRST QUARTER (JAN 2011 - MAR 2011) | WALTHAM CROSS | UK             |
|-------------------------------------|---------------|----------------|
| 2011                                | 106           | 116,391        |
| 2010                                | 104           | 105,137        |
| % CHANGE                            | 1.9%          | 10.7%          |
| RECORD YEAR                         | 2007 (141)    | 2007 (166,814) |

## Monthly Data (Jan, Feb & Mar 2011)

#### new companies by month

|                       | JANUARY   | FEBRUARY  | MARCH     |
|-----------------------|-----------|-----------|-----------|
| NEW COMPANIES IN 2011 | 34        | 41        | 31        |
| NEW COMPANIES IN 2010 | 28        | 40        | 36        |
| % CHANGE              | 21.4%     | 2.5%      | -13.9%    |
| RECORD YEAR           | 2007 (36) | 2000 (64) | 2007 (53) |