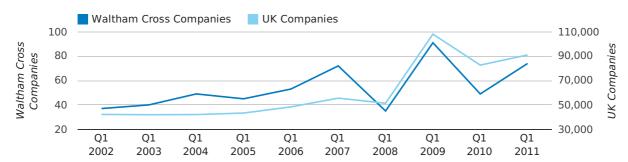

A total of 74 companies were dissolved in Waltham Cross during the first quarter of 2011 (Jan 2011 - Mar 2011).

This figure is an increase of 51.0% versus the same period last year (Q1 2010). This figure compares poorly to the UK as a whole, which saw an increase of 10.0% against the same period last year.

| FIRST QUARTER (JAN 2011 - MAR 2011) | WALTHAM CROSS | UK             |
|-------------------------------------|---------------|----------------|
| 2011                                | 74            | 90,986         |
| 2010                                | 49            | 82,677         |
| % CHANGE                            | 51.0%         | 10.0%          |
| RECORD YEAR                         | 2009 (91)     | 2009 (108,060) |

#### dissolved companies by quarter