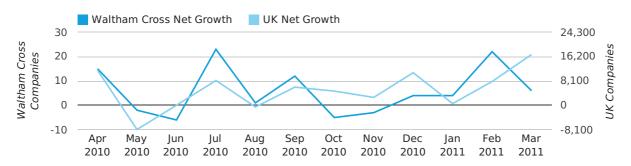

## Monthly Data (Jan, Feb & Mar 2011)

#### net growth by month

|                    | JANUARY   | FEBRUARY  | MARCH     |
|--------------------|-----------|-----------|-----------|
| NET GROWTH IN 2011 | 4         | 22        | 6         |
| NET GROWTH IN 2010 | 13        | 24        | 18        |
| % CHANGE           | -69.2%    | -8.3%     | -66.7%    |
| RECORD YEAR        | 2000 (30) | 2000 (51) | 2007 (31) |