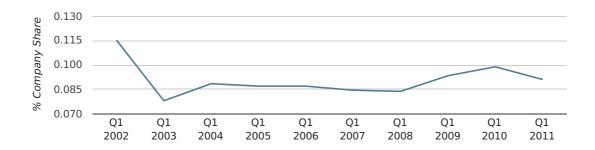

In the first quarter of 2011, Waltham Cross formed 0.1% of all UK companies.

| FIRST QUARTER (JAN 2011 - MAR 2011) | WALTHAM CROSS |
|-------------------------------------|---------------|
| 2011                                | 0.1%          |
| 2010                                | 0.1%          |
| 2009                                | 0.1%          |
| 2008                                | 0.1%          |
| 2007                                | 0.1%          |
| RECORD YEAR (SINCE 1960)            | 1962 (0.2%)   |

## company share by quarter