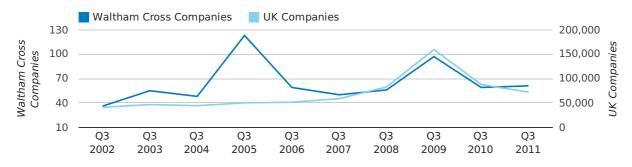

Net company growth for Waltham Cross during the third quarter of 2011 (Jul 2011 - Sep 2011) was 64 companies.

This represents an increase of 77.8% on the same period last year.

| THIRD QUARTER (JUL 2011 - SEP 2011) | WALTHAM CROSS | UK            |
|-------------------------------------|---------------|---------------|
| 2011                                | 64            | 42,282        |
| 2010                                | 36            | 13,787        |
| % CHANGE                            | 77.8%         | 206.7%        |
| RECORD YEAR                         | 1998 (83)     | 2003 (60,597) |

net growth by quarter