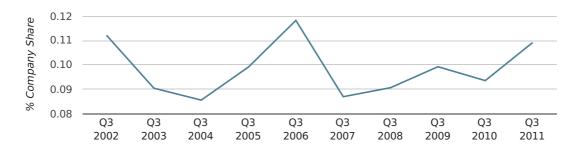

#### net growth by month

In the third quarter of 2011, Waltham Cross formed 0.1% of all UK companies.

| THIRD QUARTER (JUL 2011 - SEP 2011) | WALTHAM CROSS |
|-------------------------------------|---------------|
| 2011                                | 0.1%          |
| 2010                                | 0.1%          |
| 2009                                | 0.1%          |
| 2008                                | 0.1%          |
| 2007                                | 0.1%          |
| RECORD YEAR (SINCE 1960)            | 1960 (0.3%)   |

company share by quarter

Monthly Data (Jul, Aug & Sep 2011)

company share by month

|                            | JULY        | AUGUST      | SEPTEMBER   |
|----------------------------|-------------|-------------|-------------|
| UK FORMATION SHARE IN 2011 | 0.1%        | 0.1%        | 0.1%        |
| UK FORMATION SHARE IN 2010 | 0.1%        | 0.1%        | 0.1%        |
| % CHANGE                   | -21.0%      | 96.4%       | 23.1%       |
| RECORD YEAR                | 1976 (0.2%) | 1960 (0.8%) | 1971 (0.4%) |