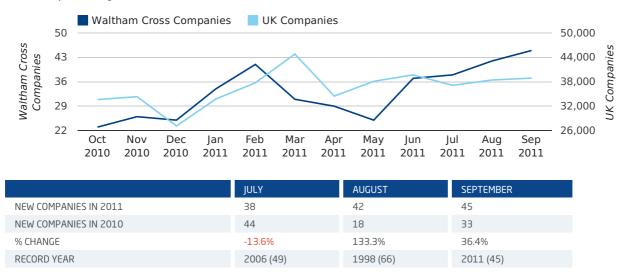

#### Monthly Data (Jul, Aug & Sep 2011)

September 2011 saw a new record in company registrations in Waltham Cross when compared to any previous September.

#### new companies by month

A total of 61 companies were dissolved in Waltham Cross during the third quarter of 2011 (Jul 2011 - Sep 2011).

This figure is an increase of 3.4% versus the same period last year (Q3 2010). This figure compares poorly to the UK as a whole, which saw a decrease of 17.6% against the same period last year.

#### dissolved companies by month

|                          | JULY      | AUGUST    | SEPTEMBER |
|--------------------------|-----------|-----------|-----------|
| CLOSED COMPANIES IN 2011 | 29        | 17        | 15        |
| CLOSED COMPANIES IN 2010 | 21        | 17        | 21        |
| % CHANGE                 | 38.1%     | 0.0%      | -29%      |
| RECORD YEAR              | 2011 (29) | 2008 (46) | 2005 (89) |