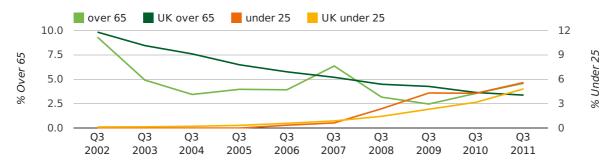

The average age of a director in the third quarter of 2011 was 43.1.

The percentage of directors under the age of 25 was 5.6% compared to the UK figure of 4.0%.

The percentage of directors over the age of 65 was 4.6% compared to the UK figure of 4.1%.