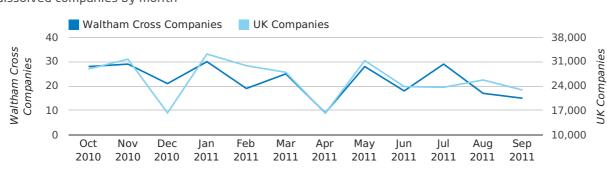

dissolved companies by quarter

#### Monthly Data (Jul, Aug & Sep 2011)

July 2011 saw a new record in company closures in Waltham Cross when compared to any previous July.