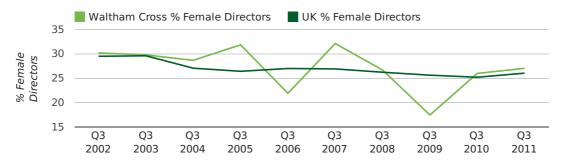

#### director age by quarter

The record third quarter for female directors in Waltham Cross was in 1862 when 50.0% of all directors were female.

27.0% of all director appointments in Waltham Cross in the third quarter of 2011 were female. This compares to a UK average of 26.0% for the same period.