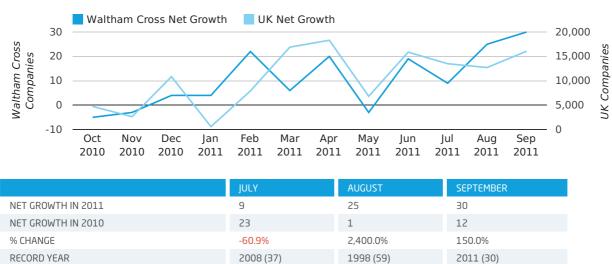

Net company growth for Waltham Cross during the third quarter of 2011 (Jul 2011 - Sep 2011) was 64 companies.

This represents an increase of 77.8% on the same period last year.

| THIRD QUARTER (JUL 2011 - SEP 2011) | WALTHAM CROSS | UK            |
|-------------------------------------|---------------|---------------|
| 2011                                | 64            | 42,282        |
| 2010                                | 36            | 13,787        |
| % CHANGE                            | 77.8%         | 206.7%        |
| RECORD YEAR                         | 1998 (83)     | 2003 (60,597) |

## Monthly Data (Jul, Aug & Sep 2011)

September 2011 saw a new record in net growth in Waltham Cross when compared to any previous September.

#### net growth by month

In the third quarter of 2011, Waltham Cross formed 0.1% of all UK companies.

| THIRD QUARTER (JUL 2011 - SEP 2011) | WALTHAM CROSS |
|-------------------------------------|---------------|
| 2011                                | 0.1%          |
| 2010                                | 0.1%          |
| 2009                                | 0.1%          |
| 2008                                | 0.1%          |
| 2007                                | 0.1%          |
| RECORD YEAR (SINCE 1960)            | 1960 (0.3%)   |