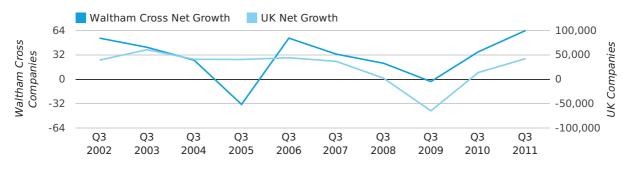

Net company growth for Waltham Cross during the third quarter of 2011 (Jul 2011 - Sep 2011) was 64 companies.

This represents an increase of 77.8% on the same period last year.

| THIRD QUARTER (JUL 2011 - SEP 2011) | WALTHAM CROSS | UK            |
|-------------------------------------|---------------|---------------|
| 2011                                | 64            | 42,282        |
| 2010                                | 36            | 13,787        |
| % CHANGE                            | 77.8%         | 206.7%        |
| RECORD YEAR                         | 1998 (83)     | 2003 (60,597) |

net growth by quarter

## Monthly Data (Jul, Aug & Sep 2011)

September 2011 saw a new record in net growth in Waltham Cross when compared to any previous September.