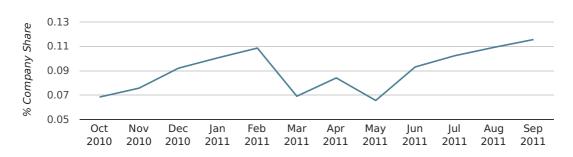

company share by quarter

Monthly Data (Jul, Aug & Sep 2011)

company share by month

|                            | JULY        | AUGUST      | SEPTEMBER   |
|----------------------------|-------------|-------------|-------------|
| UK FORMATION SHARE IN 2011 | 0.1%        | 0.1%        | 0.1%        |
| UK FORMATION SHARE IN 2010 | 0.1%        | 0.1%        | 0.1%        |
| % CHANGE                   | -21.0%      | 96.4%       | 23.1%       |
| RECORD YEAR                | 1976 (0.2%) | 1960 (0.8%) | 1971 (0.4%) |