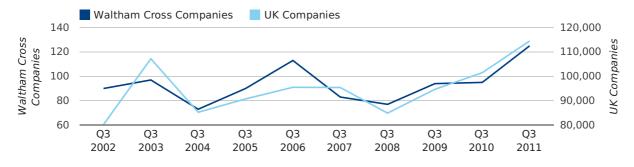

Q3 2011 saw a new record in company registrations in Waltham Cross when compared to any previous Q3.

A total of 125 companies were registered in Waltham Cross during the third quarter of 2011 (Jul 2011 - Sep 2011).

This figure is an increase of 31.6% versus the same period last year (Q3 2010). This figure compares well to the UK as a whole, which saw an increase of 12.8% against the same period last year.

| THIRD QUARTER (JUL 2011 - SEP 2011) | WALTHAM CROSS | UK             |
|-------------------------------------|---------------|----------------|
| 2011                                | 125           | 114,512        |
| 2010                                | 95            | 101,492        |
| % CHANGE                            | 31.6%         | 12.8%          |
| RECORD YEAR                         | 2011 (125)    | 2011 (114,512) |

#### new companies by quarter