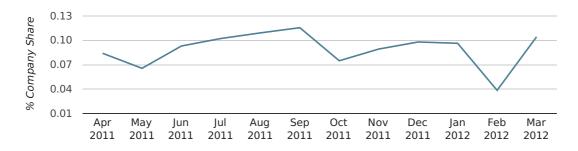

# company share by quarter

# Monthly Data (Jan, Feb & Mar 2012)

# company share by month

|                            | JANUARY     | FEBRUARY    | MARCH       |
|----------------------------|-------------|-------------|-------------|
| UK FORMATION SHARE IN 2012 | 0.1%        | 0.0%        | 0.1%        |
| UK FORMATION SHARE IN 2011 | 0.1%        | 0.1%        | 0.1%        |
| % CHANGE                   | -4.2%       | -64.5%      | 50.9%       |
| RECORD YEAR                | 1975 (0.3%) | 1962 (0.4%) | 1963 (0.4%) |