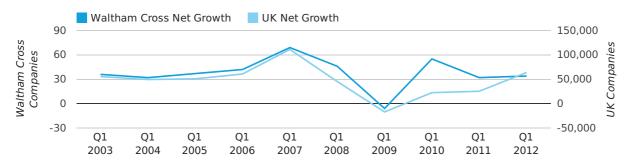

19        | 25        |
| % CHANGE                 | -23.3%    | 52.6%     | -24%      |
| RECORD YEAR              | 2011 (30) | 2012 (29) | 2009 (65) |

Net company growth for Waltham Cross during the first quarter of 2012 (Jan 2012 - Mar 2012) was 34 companies.

This represents an increase of 6.3% on the same period last year.

| FIRST QUARTER (JAN 2012 - MAR 2012) | WALTHAM CROSS | UK             |
|-------------------------------------|---------------|----------------|
| 2012                                | 34            | 63,915         |
| 2011                                | 32            | 25,405         |
| % CHANGE                            | 6.3%          | 151.6%         |
| RECORD YEAR                         | 2000 (94)     | 2007 (111,282) |

#### net growth by quarter



# Monthly Data (Jan, Feb & Mar 2012)

#### net growth by month



|                    | JANUARY   | FEBRUARY  | MARCH     |
|--------------------|-----------|-----------|-----------|
| NET GROWTH IN 2012 | 15        | -12       | 31        |
| NET GROWTH IN 2011 | 4         | 22        | 6         |
| % CHANGE           | 275.0%    | -154.5%   | 416.7%    |
| RECORD YEAR        | 2000 (30) | 2000 (51) | 2007 (31) |

In the first quarter of 2012, Waltham Cross formed 0.1% of all UK companies.

| FIRST QUARTER (JAN 2012 - MAR 2012) | WALTHAM CROSS |
|-------------------------------------|---------------|
| 2012                                | 0.1%          |
| 2011                                | 0.1%          |
| 2010                                | 0.1%          |
| 2009