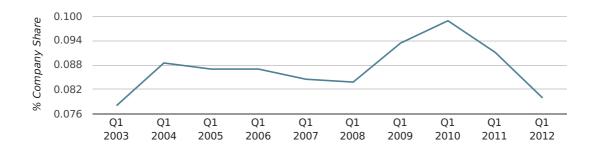

------|
| NET GROWTH IN 2012 | 15        | -12       | 31        |
| NET GROWTH IN 2011 | 4         | 22        | 6         |
| % CHANGE           | 275.0%    | -154.5%   | 416.7%    |
| RECORD YEAR        | 2000 (30) | 2000 (51) | 2007 (31) |

In the first quarter of 2012, Waltham Cross formed 0.1% of all UK companies.

| FIRST QUARTER (JAN 2012 - MAR 2012) | WALTHAM CROSS |
|-------------------------------------|---------------|
| 2012                                | 0.1%          |
| 2011                                | 0.1%          |
| 2010                                | 0.1%          |
| 2009                                | 0.1%          |
| 2008                                | 0.1%          |
| RECORD YEAR (SINCE 1960)            | 1962 (0.2%)   |

# company share by quarter



# Monthly Data (Jan, Feb & Mar 2012)

# company share by month



|                            | JANUARY     | FEBRUARY    | MARCH       |
|----------------------------|-------------|-------------|-------------|
| UK FORMATION SHARE IN 2012 | 0.1%        | 0.0%        | 0.1%        |
| UK FORMATION SHARE IN 2011 | 0.1%        | 0.1%        | 0.1%        |
| % CHANGE                   | -4.2%       | -64.5%      | 50.9%       |
| RECORD YEAR                | 1975 (0.3%) | 1962 (0.4%) | 1963 (0.4%) |

The average age of a director in the first quarter of 2012 was 43.1.

The percentage of directors under the age of 25 was 3.9% compared to the UK figure of 4.6%.

The percentage of directors over the age of 65 was 1.9% compared to the UK figure of 3.5%.

# director age by quarter



The recor