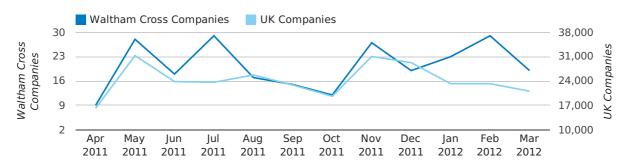

#### new companies by quarter

# Monthly Data (Jan, Feb & Mar 2012)

January 2012 saw a new record in company registrations in Waltham Cross when compared to any previous January.