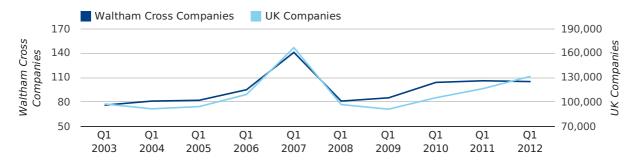

# contents

A total of 105 companies were registered in Waltham Cross during the first quarter of 2012 (Jan 2012 - Mar 2012).

This figure is a decrease of 0.9% versus the same period last year (Q1 2011). This figure compares badly to the UK as a whole, which saw an increase of 13.0% against the same period last year.

| FIRST QUARTER (JAN 2012 - MAR 2012) | WALTHAM CROSS | UK             |
|-------------------------------------|---------------|----------------|
| 2012                                | 105           | 131,491        |
| 2011                                | 106           | 116,391        |
| % CHANGE                            | -0.9%         | 13.0%          |
| RECORD YEAR                         | 2007 (141)    | 2007 (166,814) |

#### new companies by quarter