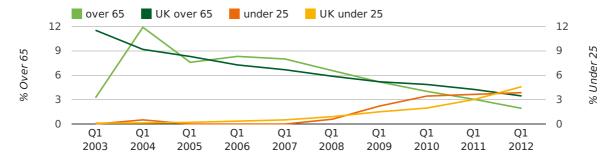

The average age of a director in the first quarter of 2012 was 43.1.

The percentage of directors under the age of 25 was 3.9% compared to the UK figure of 4.6%.

The percentage of directors over the age of 65 was 1.9% compared to the UK figure of 3.5%.

# director age by quarter

The record first quarter for female directors in Waltham Cross was in 1861 when 40.0% of all directors were female.

26.3% of all director appointments in Waltham Cross in the first quarter of 2012 were female. This compares to a UK average of 25.3% for the same period.