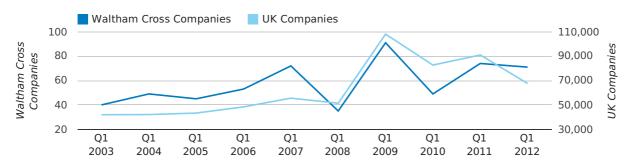

A total of 71 companies were dissolved in Waltham Cross during the first quarter of 2012 (Jan 2012 - Mar 2012).

This figure is a decrease of 4.1% versus the same period last year (Q1 2011). This figure compares poorly to the UK as a whole, which saw a decrease of 25.7% against the same period last year.

| FIRST QUARTER (JAN 2012 - MAR 2012) | WALTHAM CROSS | UK             |
|-------------------------------------|---------------|----------------|
| 2012                                | 71            | 67,576         |
| 2011                                | 74            | 90,986         |
| % CHANGE                            | -4.1%         | -25.7%         |
| RECORD YEAR                         | 2009 (91)     | 2009 (108,060) |

#### dissolved companies by quarter