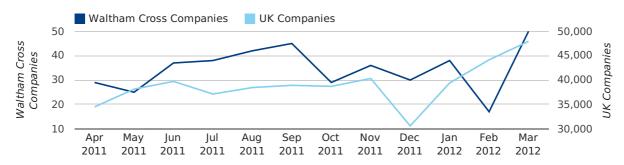

# Monthly Data (Jan, Feb & Mar 2012)

January 2012 saw a new record in company registrations in Waltham Cross when compared to any previous January.

#### new companies by month

|                       | JANUARY   | FEBRUARY  | MARCH     |
|-----------------------|-----------|-----------|-----------|
| NEW COMPANIES IN 2012 | 38        | 17        | 50        |
| NEW COMPANIES IN 2011 | 34        | 41        | 31        |
| % CHANGE              | 11.8%     | -58.5%    | 61.3%     |
| RECORD YEAR           | 2012 (38) | 2000 (64) | 2007 (53) |