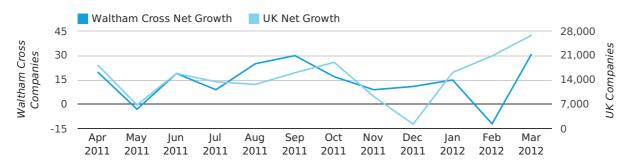

# Monthly Data (Jan, Feb & Mar 2012)

#### net growth by month

|                    | JANUARY   | FEBRUARY  | MARCH     |
|--------------------|-----------|-----------|-----------|
| NET GROWTH IN 2012 | 15        | -12       | 31        |
| NET GROWTH IN 2011 | 4         | 22        | 6         |
| % CHANGE           | 275.0%    | -154.5%   | 416.7%    |
| RECORD YEAR        | 2000 (30) | 2000 (51) | 2007 (31) |