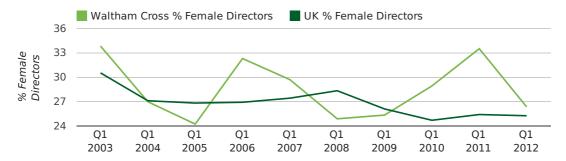

# director age by quarter

The record first quarter for female directors in Waltham Cross was in 1861 when 40.0% of all directors were female.

26.3% of all director appointments in Waltham Cross in the first quarter of 2012 were female. This compares to a UK average of 25.3% for the same period.

#### director gender by quarter

naming trends  $\operatorname{duport} \omega$ 