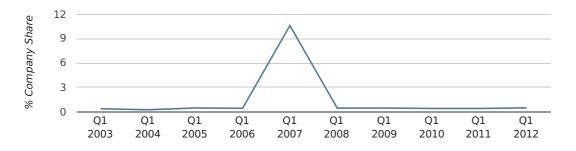

In the first quarter of 2012, Warrington formed 0.5% of all UK companies.

| FIRST QUARTER (JAN 2012 - MAR 2012) | WARRINGTON   |
|-------------------------------------|--------------|
| 2012                                | 0.5%         |
| 2011                                | 0.4%         |
| 2010                                | 0.4%         |
| 2009                                | 0.5%         |
| 2008                                | 0.4%         |
| RECORD YEAR (SINCE 1960)            | 2007 (10.6%) |