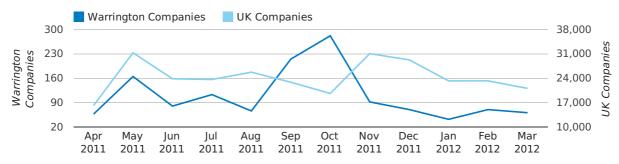

In the first quarter of 2012, Warrington formed 0.5% of all UK companies.

| FIRST QUARTER (JAN 2012 - MAR 2012) | WARRINGTON   |
|-------------------------------------|--------------|
| 2012                                | 0.5%         |
| 2011                                | 0.4%         |
| 2010                                | 0.4%         |
| 2009                                | 0.5%         |
| 2008                                | 0.4%         |
| RECORD YEAR (SINCE 1960)            | 2007 (10.6%) |

company share by quarter

Monthly Data (Jan, Feb & Mar 2012)

company share by month

|                            | JANUARY     | FEBRUARY     | MARCH       |
|----------------------------|-------------|--------------|-------------|
| UK FORMATION SHARE IN 2012 | 0.5%        | 0.4%         | 0.5%        |
| UK FORMATION SHARE IN 2011 | 0.3%        | 0.5%         | 0.4%        |
| % CHANGE                   | 35.7%       | -9.3%        | 34.2%       |
| RECORD YEAR                | 2007 (3.7%) | 2007 (23.1%) | 2007 (4.1%) |