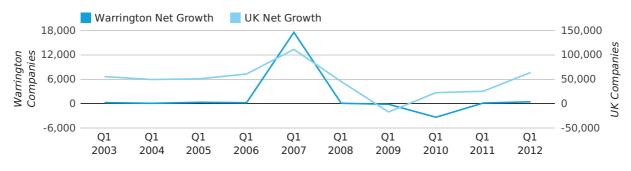

Net company growth for Warrington during the first quarter of 2012 (Jan 2012 - Mar 2012) was 452 companies.

This represents an increase of 205.4% on the same period last year.

| FIRST QUARTER (JAN 2012 - MAR 2012) | WARRINGTON    | UK             |
|-------------------------------------|---------------|----------------|
| 2012                                | 452           | 63,915         |
| 2011                                | 148           | 25,405         |
| % CHANGE                            | 205.4%        | 151.6%         |
| RECORD YEAR                         | 2007 (17,557) | 2007 (111,282) |