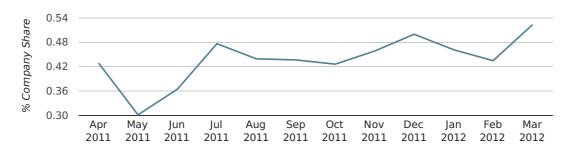

In the first quarter of 2012, Warrington formed 0.5% of all UK companies.

| FIRST QUARTER (JAN 2012 - MAR 2012) | WARRINGTON   |
|-------------------------------------|--------------|
| 2012                                | 0.5%         |
| 2011                                | 0.4%         |
| 2010                                | 0.4%         |
| 2009                                | 0.5%         |
| 2008                                | 0.4%         |
| RECORD YEAR (SINCE 1960)            | 2007 (10.6%) |

company share by quarter

Monthly Data (Jan, Feb & Mar 2012)

company share by month

|                            | JANUARY     | FEBRUARY     | MARCH       |
|----------------------------|-------------|--------------|-------------|
| UK FORMATION SHARE IN 2012 | 0.5%        | 0.4%         | 0.5%        |
| UK FORMATION SHARE IN 2011 | 0.3%        | 0.5%         | 0.4%        |
| % CHANGE                   | 35.7%       | -9.3%        | 34.2%       |
| RECORD YEAR                | 2007 (3.7%) | 2007 (23.1%) | 2007 (4.1%) |