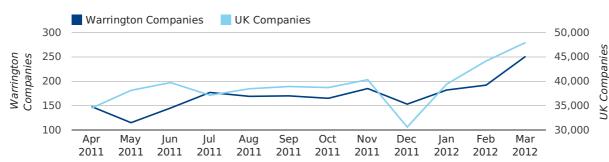

Net company growth for Warrington during the first quarter of 2012 (Jan 2012 - Mar 2012) was 452 companies.

This represents an increase of 205.4% on the same period last year.

| FIRST QUARTER (JAN 2012 - MAR 2012) | WARRINGTON    | UK             |
|-------------------------------------|---------------|----------------|
| 2012                                | 452           | 63,915         |
| 2011                                | 148           | 25,405         |
| % CHANGE                            | 205.4%        | 151.6%         |
| RECORD YEAR                         | 2007 (17,557) | 2007 (111,282) |

net growth by quarter

Monthly Data (Jan, Feb & Mar 2012)

net growth by month

|                    | JANUARY      | FEBRUARY      | MARCH        |
|--------------------|--------------|---------------|--------------|
| NET GROWTH IN 2012 | 140          | 122           | 190          |
| NET GROWTH IN 2011 | -16          | 99            | 65           |
| % CHANGE           | -975.0%      | 23.2%         | 192.3%       |
| RECORD YEAR        | 2007 (1,446) | 2007 (13,403) | 2007 (2,708) |