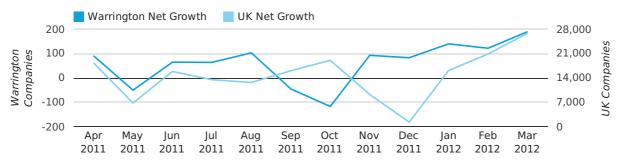

Net company growth for Warrington during the first quarter of 2012 (Jan 2012 - Mar 2012) was 452 companies.

This represents an increase of 205.4% on the same period last year.

| FIRST QUARTER (JAN 2012 - MAR 2012) | WARRINGTON    | UK             |
|-------------------------------------|---------------|----------------|
| 2012                                | 452           | 63,915         |
| 2011                                | 148           | 25,405         |
| % CHANGE                            | 205.4%        | 151.6%         |
| RECORD YEAR                         | 2007 (17,557) | 2007 (111,282) |

net growth by quarter

Monthly Data (Jan, Feb & Mar 2012)

net growth by month

|                    | JANUARY      | FEBRUARY      | MARCH        |
|--------------------|--------------|---------------|--------------|
| NET GROWTH IN 2012 | 140          | 122           | 190          |
| NET GROWTH IN 2011 | -16          | 99            | 65           |
| % CHANGE           | -975.0%      | 23.2%         | 192.3%       |
| RECORD YEAR        | 2007 (1,446) | 2007 (13,403) | 2007 (2,708) |