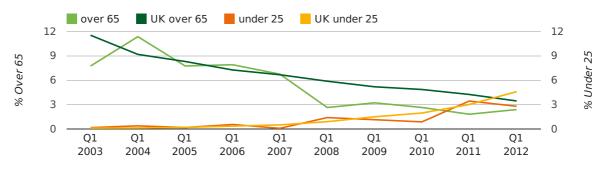

The average age of a director in the first quarter of 2012 was 44.5.

The percentage of directors under the age of 25 was 2.8% compared to the UK figure of 4.6%.

The percentage of directors over the age of 65 was 2.4% compared to the UK figure of 3.5%.

#### director age by quarter