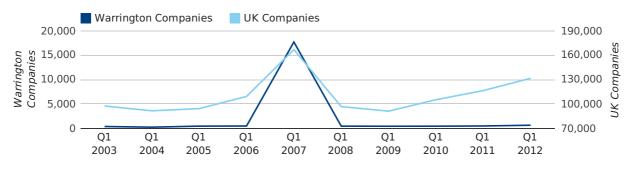

A total of 625 companies were registered in Warrington during the first quarter of 2012 (Jan 2012 - Mar 2012).

This figure is an increase of 32.7% versus the same period last year (Q1 2011). This figure compares well to the UK as a whole, which saw an increase of 13.0% against the same period last year.

| FIRST QUARTER (JAN 2012 - MAR 2012) | WARRINGTON    | UK             |
|-------------------------------------|---------------|----------------|
| 2012                                | 625           | 131,491        |
| 2011                                | 471           | 116,391        |
| % CHANGE                            | 32.7%         | 13.0%          |
| RECORD YEAR                         | 2007 (17,697) | 2007 (166,814) |