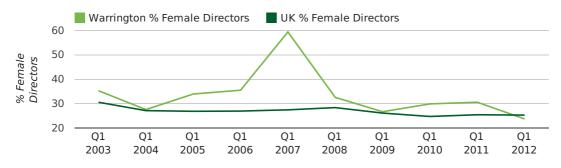

## Quarterly Data (Q1 Jan-Mar 2012)

The record first quarter for female directors in Warrington was in 1861 when 40.0% of all directors were female.

23.7% of all director appointments in Warrington in the first quarter of 2012 were female. This compares to a UK average of 25.3% for the same period.

#### director gender by quarter