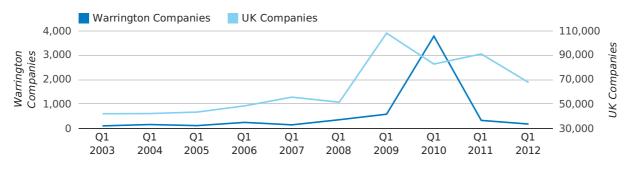

#### new companies by month

A total of 173 companies were dissolved in Warrington during the first quarter of 2012 (Jan 2012 - Mar 2012).

This figure is a decrease of 46.4% versus the same period last year (Q1 2011). This figure compares well to the UK as a whole, which saw a decrease of 25.7% against the same period last year.

| FIRST QUARTER (JAN 2012 - MAR 2012) | WARRINGTON   | UK             |
|-------------------------------------|--------------|----------------|
| 2012                                | 173          | 67,576         |
| 2011                                | 323          | 90,986         |
| % CHANGE                            | -46.4%       | -25.7%         |
| RECORD YEAR                         | 2010 (3,779) | 2009 (108,060) |