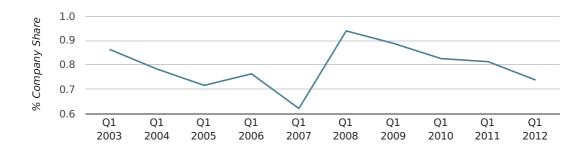

In the first quarter of 2012, Warwickshire formed 0.7% of all UK companies.

| FIRST QUARTER (JAN 2012 - MAR 2012) | WARWICKSHIRE |
|-------------------------------------|--------------|
| 2012                                | 0.7%         |
| 2011                                | 0.8%         |
| 2010                                | 0.8%         |
| 2009                                | 0.9%         |
| 2008                                | 0.9%         |
| RECORD YEAR (SINCE 1960)            | 1969 (1.2%)  |

#### company share by quarter