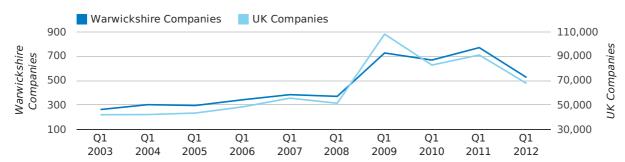

#### dissolved companies by quarter

A total of 525 companies were dissolved in Warwickshire during the first quarter of 2012 (Jan 2012 - Mar 2012).

This figure is a decrease of 31.8% versus the same period last year (Q1 2011). This figure compares well to the UK as a whole, which saw a decrease of 25.7% against the same period last year.

| FIRST QUARTER (JAN 2012 - MAR 2012) | WARWICKSHIRE | UK             |
|-------------------------------------|--------------|----------------|
| 2012                                | 525          | 67,576         |
| 2011                                | 770          | 90,986         |
| % CHANGE                            | -31.8%       | -25.7%         |
| RECORD YEAR                         | 2011 (770)   | 2009 (108,060) |