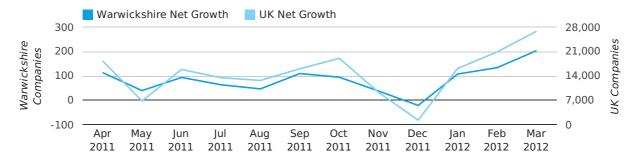

#### Monthly Data (Jan, Feb & Mar 2012)

#### net growth by month

|                    | JANUARY    | FEBRUARY   | MARCH      |
|--------------------|------------|------------|------------|
| NET GROWTH IN 2012 | 108        | 134        | 204        |
| NET GROWTH IN 2011 | 11         | 69         | 97         |
| % CHANGE           | 881.8%     | 94.2%      | 110.3%     |
| RECORD YEAR        | 2003 (173) | 2007 (201) | 2007 (323) |