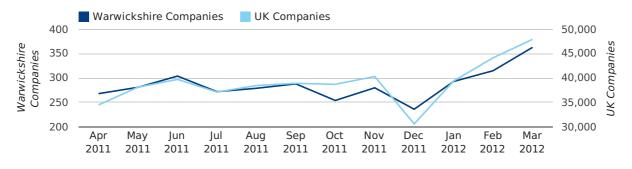

#### Monthly Data (Jan, Feb & Mar 2012)

February 2012 saw a new record in company registrations in Warwickshire when compared to any previous February.

#### new companies by month

|                       | JANUARY    | FEBRUARY   | MARCH      |
|-----------------------|------------|------------|------------|
| NEW COMPANIES IN 2012 | 293        | 315        | 363        |
| NEW COMPANIES IN 2011 | 307        | 287        | 353        |
| % CHANGE              | -4.6%      | 9.8%       | 2.8%       |
| RECORD YEAR           | 2011 (307) | 2012 (315) | 2007 (456) |