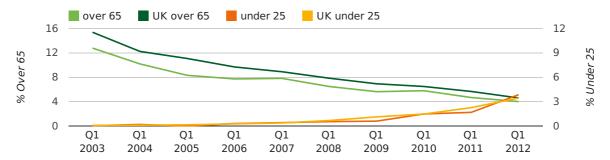

The average age of a director in the first quarter of 2012 was 44.4.

The percentage of directors under the age of 25 was 3.9% compared to the UK figure of 4.6%.

The percentage of directors over the age of 65 was 4.0% compared to the UK figure of 3.5%.

#### director age by quarter