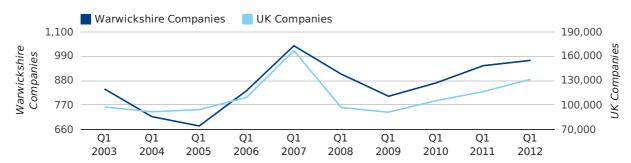

#### new companies by quarter

A total of 971 companies were registered in Warwickshire during the first quarter of 2012 (Jan 2012 - Mar 2012).

This figure is an increase of 2.5% versus the same period last year (Q1 2011). This figure compares badly to the UK as a whole, which saw an increase of 13.0% against the same period last year.

| FIRST QUARTER (JAN 2012 - MAR 2012) | WARWICKSHIRE | UK             |
|-------------------------------------|--------------|----------------|
| 2012                                | 971          | 131,491        |
| 2011                                | 947          | 116,391        |
| % CHANGE                            | 2.5%         | 13.0%          |
| RECORD YEAR                         | 2007 (1,037) | 2007 (166,814) |