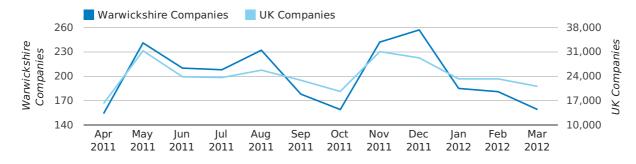

#### Monthly Data (Jan, Feb & Mar 2012)

dissolved companies by month

|                          | JANUARY    | FEBRUARY   | MARCH      |
|--------------------------|------------|------------|------------|
| CLOSED COMPANIES IN 2012 | 185        | 181        | 159        |
| CLOSED COMPANIES IN 2011 | 296        | 218        | 256        |
| % CHANGE                 | -37.5%     | -17.0%     | -38%       |
| RECORD YEAR              | 2011 (296) | 2011 (218) | 2009 (456) |