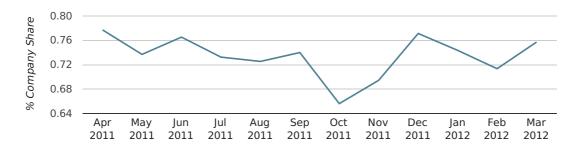

# Monthly Data (Jan, Feb & Mar 2012)

# company share by month

|                            | JANUARY     | FEBRUARY    | MARCH       |
|----------------------------|-------------|-------------|-------------|
| UK FORMATION SHARE IN 2012 | 0.7%        | 0.7%        | 0.8%        |
| UK FORMATION SHARE IN 2011 | 0.9%        | 0.8%        | 0.8%        |
| % CHANGE                   | -18.2%      | -6.1%       | -3.8%       |
| RECORD YEAR                | 1969 (2.1%) | 1963 (1.5%) | 1962 (1.4%) |