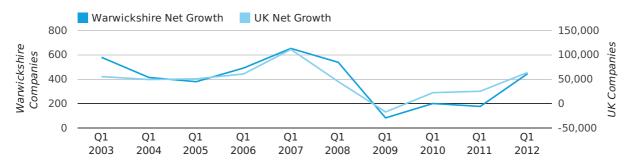

Net company growth for Warwickshire during the first quarter of 2012 (Jan 2012 - Mar 2012) was 446 companies.

This represents an increase of 152.0% on the same period last year.

| FIRST QUARTER (JAN 2012 - MAR 2012) | WARWICKSHIRE | UK             |
|-------------------------------------|--------------|----------------|
| 2012                                | 446          | 63,915         |
| 2011                                | 177          | 25,405         |
| % CHANGE                            | 152.0%       | 151.6%         |
| RECORD YEAR                         | 2007 (653)   | 2007 (111,282) |

#### net growth by quarter