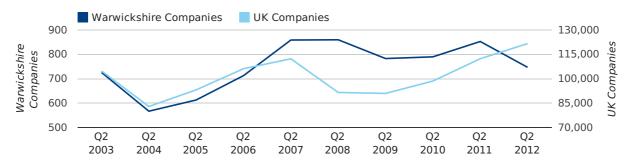

## Quarterly Data (Q2 Apr-Jun 2012)

A total of 747 companies were registered in Warwickshire during the second quarter of 2012 (Apr 2012 - Jun 2012).

This figure is a decrease of 12.4% versus the same period last year (Q2 2011). This figure compares badly to the UK as a whole, which saw an increase of 8.3% against the same period last year.

| SECOND QUARTER (APR 2012 - JUN 2012) | WARWICKSHIRE | UK             |
|--------------------------------------|--------------|----------------|
| 2012                                 | 747          | 121,659        |
| 2011                                 | 853          | 112,344        |
| % CHANGE                             | -12.4%       | 8.3%           |
| RECORD YEAR                          | 2008 (860)   | 2012 (121,659) |

#### new companies by quarter