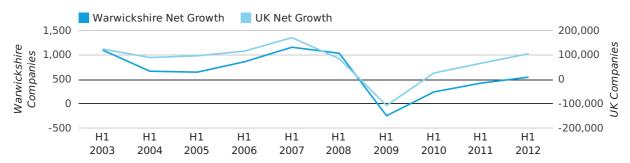

In the first half of 2012 the company register for Warwickshire increased by 546 companies. This figure is 28.5% higher than last year, which compares badly to a UK increase of 58.6%.

| HALF YEAR (JAN-JUN) | WARWICKSHIRE | UK             |
|---------------------|--------------|----------------|
| 2012                | 546          | 105,357        |
| 2011                | 425          | 66,425         |
| % CHANGE            | 28.5%        | 58.6%          |
| RECORD YEAR         | 2007 (1,160) | 2007 (171,296) |