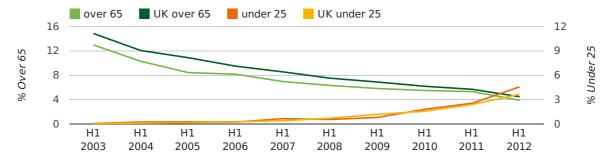

The average age of a director in the first half of 2012 was 43.9.

The percentage of directors under the age of 25 was 4.6% compared to the UK figure of 4.9%.

The percentage of directors over the age of 65 was 3.9% compared to the UK figure of 3.4%.

#### director age by half year