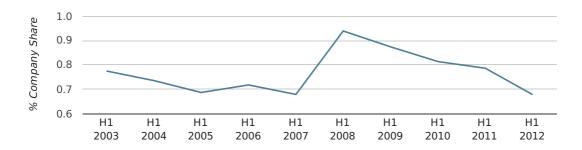

#### net growth by month

In the first half of 2012 Warwickshire formed 0.7% of all UK companies. This is less than the 2011 figure of 0.8%.

| HALF YEAR (JAN-JUN)      | WARWICKSHIRE |
|--------------------------|--------------|
| 2012                     | 0.7%         |
| 2011                     | 0.8%         |
| 2010                     | 0.8%         |
| 2009                     | 0.9%         |
| 2008                     | 0.9%         |
| RECORD YEAR (SINCE 1960) | 1969 (1.1%)  |

## company share by half year