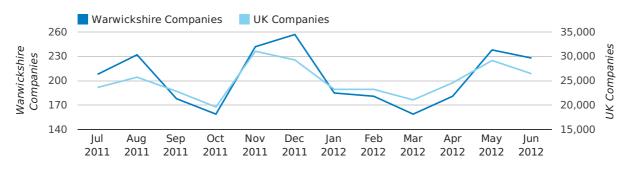

## Quarterly Data (Q2 Apr-Jun 2012)

A total of 747 companies were registered in Warwickshire during the second quarter of 2012 (Apr 2012 - Jun 2012).

This figure is a decrease of 12.4% versus the same period last year (Q2 2011). This figure compares badly to the UK as a whole, which saw an increase of 8.3% against the same period last year.

| SECOND QUARTER (APR 2012 - JUN 2012) | WARWICKSHIRE | UK             |
|--------------------------------------|--------------|----------------|
| 2012                                 | 747          | 121,659        |
| 2011                                 | 853          | 112,344        |
| % CHANGE                             | -12.4%       | 8.3%           |
| RECORD YEAR                          | 2008 (860)   | 2012 (121,659) |

## new companies by month

|                       | APRIL      | MAY        | JUNE       |
|-----------------------|------------|------------|------------|
| NEW COMPANIES IN 2012 | 251        | 266        | 230        |
| NEW COMPANIES IN 2011 | 268        | 281        | 304        |
| % CHANGE              | -6.3%      | -5.3%      | -24.3%     |
| RECORD YEAR           | 2008 (310) | 2007 (306) | 2011 (304) |