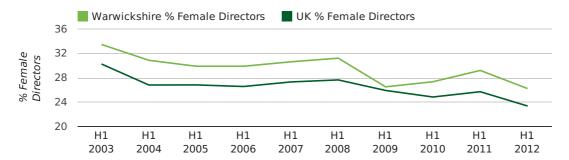

#### director age by quarter

The record first half year for female directors in Warwickshire was 1861 when 40.0% of all directors were female.

26.2% of all director appointments in Warwickshire in the first half of 2012 were female. This compares to a UK average of 23.4% for the same period.

#### director gender by half year