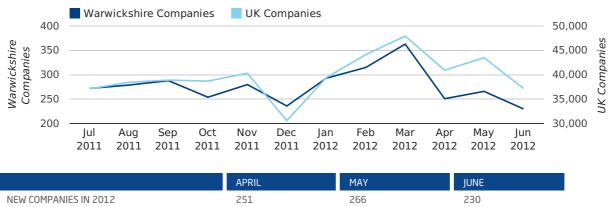

#### new companies by quarter

## new companies by month

|                       | APRIL      | MAY        | JUNE       |
|-----------------------|------------|------------|------------|
| NEW COMPANIES IN 2012 | 251        | 266        | 230        |
| NEW COMPANIES IN 2011 | 268        | 281        | 304        |
| % CHANGE              | -6.3%      | -5.3%      | -24.3%     |
| RECORD YEAR           | 2008 (310) | 2007 (306) | 2011 (304) |