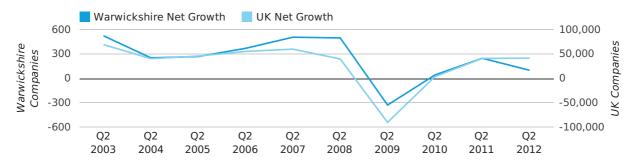

## Quarterly Data (Q2 Apr-Jun 2012)

Net company growth for Warwickshire during the second quarter of 2012 (Apr 2012 - Jun 2012) was 100 companies.

This represents a decrease of 59.7% on the same period last year.

| SECOND QUARTER (APR 2012 - JUN 2012) | WARWICKSHIRE | UK            |
|--------------------------------------|--------------|---------------|
| 2012                                 | 100          | 41,442        |
| 2011                                 | 248          | 41,020        |
| % CHANGE                             | -59.7%       | 1.0%          |
| RECORD YEAR                          | 2003 (524)   | 2003 (69,274) |