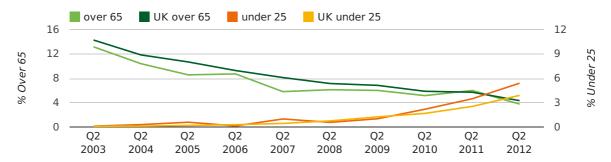

## Quarterly Data (Q2 Apr-Jun 2012)

The average age of a director in the second quarter of 2012 was 43.2.

The percentage of directors under the age of 25 was 5.4% compared to the UK figure of 5.2%.

The percentage of directors over the age of 65 was 3.8% compared to the UK figure of 3.3%.