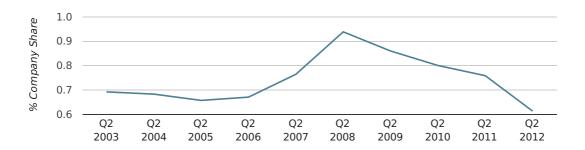

## Quarterly Data (Q2 Apr-Jun 2012)

In the second quarter of 2012, Warwickshire formed 0.6% of all UK companies.

| SECOND QUARTER (APR 2012 - JUN 2012) | WARWICKSHIRE |
|--------------------------------------|--------------|
| 2012                                 | 0.6%         |
| 2011                                 | 0.8%         |
| 2010                                 | 0.8%         |
| 2009                                 | 0.9%         |
| 2008                                 | 0.9%         |
| RECORD YEAR (SINCE 1960)             | 1970 (1.2%)  |

#### company share by quarter