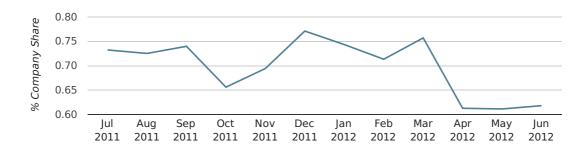

## company share by month

|                            | APRIL       | MAY         | JUNE        |
|----------------------------|-------------|-------------|-------------|
| UK FORMATION SHARE IN 2012 | 0.6%        | 0.6%        | 0.6%        |
| UK FORMATION SHARE IN 2011 | 0.8%        | 0.7%        | 0.8%        |
| % CHANGE                   | -21.1%      | -17.0%      | -19.2%      |
| RECORD YEAR                | 1976 (1.5%) | 1963 (1.3%) | 1974 (1.5%) |