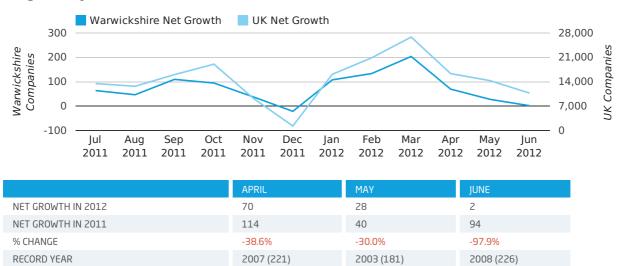

In the first half of 2012 the company register for Warwickshire increased by 546 companies. This figure is 28.5% higher than last year, which compares badly to a UK increase of 58.6%.

| HALF YEAR (JAN-JUN) | WARWICKSHIRE | UK             |
|---------------------|--------------|----------------|
| 2012                | 546          | 105,357        |
| 2011                | 425          | 66,425         |
| % CHANGE            | 28.5%        | 58.6%          |
| RECORD YEAR         | 2007 (1,160) | 2007 (171,296) |

#### net growth by half year

## Quarterly Data (Q2 Apr-Jun 2012)

Net company growth for Warwickshire during the second quarter of 2012 (Apr 2012 - Jun 2012) was 100 companies.

This represents a decrease of 59.7% on the same period last year.

| SECOND QUARTER (APR 2012 - JUN 2012) | WARWICKSHIRE | UK            |
|--------------------------------------|--------------|---------------|
| 2012                                 | 100          | 41,442        |
| 2011                                 | 248          | 41,020        |
| % CHANGE                             | -59.7%       | 1.0%          |
| RECORD YEAR                          | 2003 (524)   | 2003 (69,274) |

#### net growth by quarter

#### net growth by month

In the first half of 2012 Warwickshire formed 0.7% of all UK companies. This is less than the 2011 figure of 0.8%.

| HALF YEAR (JAN-JUN)      | WARWICKSHIRE |
|--------------------------|--------------|
| 2012                     | 0.7%         |
| 2011                     | 0.8%         |
| 2010                     | 0.8%         |
| 2009                     | 0.9%         |
| 2008                     | 0.9%         |
| RECORD YEAR (SINCE 1960) | 1969 (1.1%)  |