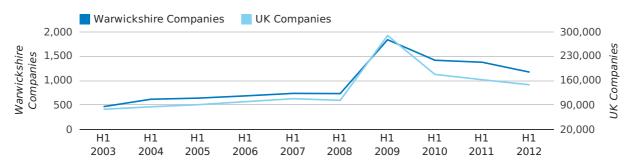

In the first half of 2012 a total of 1,172 companies were dissolved in Warwickshire. This figure is 14.8% lower than last year, which compares badly to the UK wide change of -8.9%.

The highest total for a first half year in Warwickshire occurred in 2009 when a total of 1,837 were closed.

| HALF YEAR (JAN-JUN) | WARWICKSHIRE | UK             |
|---------------------|--------------|----------------|
| 2012                | 1,172        | 147,793        |
| 2011                | 1,375        | 162,310        |
| % CHANGE            | -14.8%       | -8.9%          |
| RECORD YEAR         | 2009 (1,837) | 2009 (289,236) |

#### dissolved companies by half year