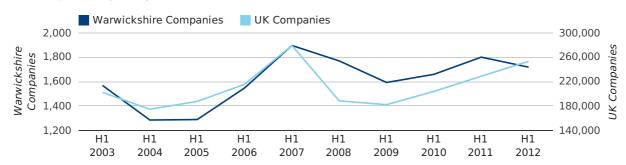

In the first half of 2012 a total of 1,718 companies were formed in Warwickshire. This figure is 4.6% lower than last year, which compares badly to the UK wide figure of 10.7%.

The highest total for a first half year in Warwickshire occurred in 2007 when a total of 1,896 were formed.

| HALF YEAR (JAN-JUN) | WARWICKSHIRE | UK             |
|---------------------|--------------|----------------|
| 2012                | 1,718        | 253,150        |
| 2011                | 1,800        | 228,735        |
| % CHANGE            | -4.6%        | 10.7%          |
| RECORD YEAR         | 2007 (1,896) | 2007 (279,097) |

#### new companies by half year