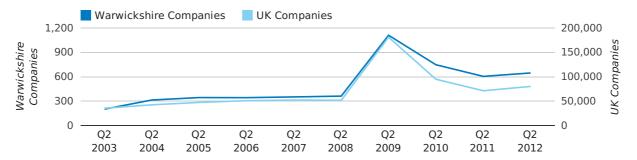

In the first half of 2012 a total of 1,718 companies were formed in Warwickshire. This figure is 4.6% lower than last year, which compares badly to the UK wide figure of 10.7%.

The highest total for a first half year in Warwickshire occurred in 2007 when a total of 1,896 were formed.

| HALF YEAR (JAN-JUN) | WARWICKSHIRE | UK             |
|---------------------|--------------|----------------|
| 2012                | 1,718        | 253,150        |
| 2011                | 1,800        | 228,735        |
| % CHANGE            | -4.6%        | 10.7%          |
| RECORD YEAR         | 2007 (1,896) | 2007 (279,097) |