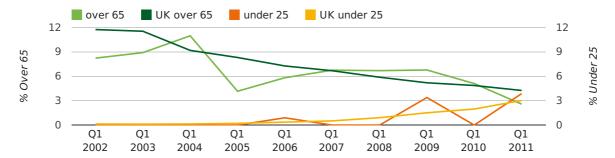

The average age of a director in the first quarter of 2011 was 44.1.

The percentage of directors under the age of 25 was 3.9% compared to the UK figure of 3.0%.

The percentage of directors over the age of 65 was 2.6% compared to the UK figure of 4.3%.