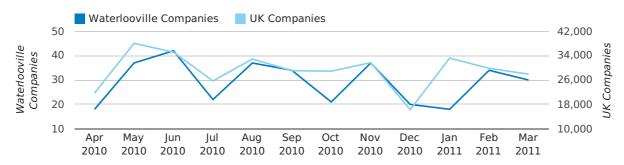

A total of 82 companies were dissolved in Waterlooville during the first quarter of 2011 (Jan 2011 - Mar 2011).

This figure is an increase of 1.2% versus the same period last year (Q1 2010). This figure compares well to the UK as a whole, which saw an increase of 10.0% against the same period last year.

# Monthly Data (Jan, Feb & Mar 2011)

February 2011 saw a new record in company closures in Waterlooville when compared to any previous February.

## dissolved companies by month

|                          | JANUARY   | FEBRUARY  | MARCH     |
|--------------------------|-----------|-----------|-----------|
| CLOSED COMPANIES IN 2011 | 18        | 34        | 30        |
| CLOSED COMPANIES IN 2010 | 27        | 22        | 32        |
| % CHANGE                 | -33.3%    | 54.5%     | -6%       |
| RECORD YEAR              | 2006 (55) | 2011 (34) | 2009 (77) |