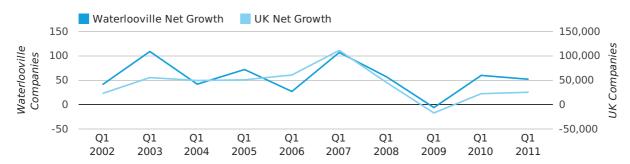

Net company growth for Waterlooville during the first quarter of 2011 (Jan 2011 - Mar 2011) was 52 companies.

This represents a decrease of 13.3% on the same period last year.

| FIRST QUARTER (JAN 2011 - MAR 2011) | WATERLOOVILLE | UK             |
|-------------------------------------|---------------|----------------|
| 2011                                | 52            | 25,405         |
| 2010                                | 60            | 22,460         |
| % CHANGE                            | -13.3%        | 13.1%          |
| RECORD YEAR                         | 2003 (109)    | 2007 (111,282) |

## net growth by quarter