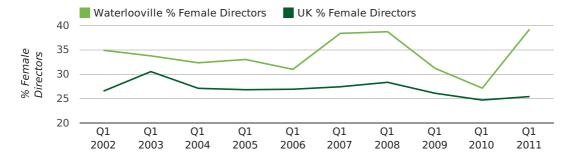

# director age by quarter

The record first quarter for female directors in Waterlooville was in 1861 when 40.0% of all directors were female.

39.2% of all director appointments in Waterlooville in the first quarter of 2011 were female. This compares to a UK average of 25.4% for the same period.