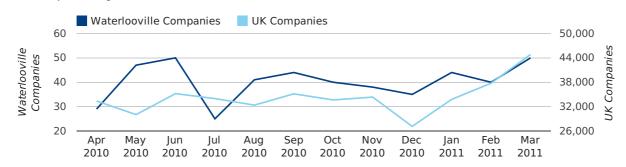

A total of 134 companies were registered in Waterlooville during the first quarter of 2011 (Jan 2011 - Mar 2011).

This figure is a decrease of 5.0% versus the same period last year (Q1 2010). This figure compares badly to the UK as a whole, which saw an increase of 10.7% against the same period last year.

# Monthly Data (Jan, Feb & Mar 2011)

#### new companies by month

|                       | JANUARY   | FEBRUARY  | MARCH     |
|-----------------------|-----------|-----------|-----------|
| NEW COMPANIES IN 2011 | 44        | 40        | 50        |
| NEW COMPANIES IN 2010 | 42        | 39        | 60        |
| % CHANGE              | 4.8%      | 2.6%      | -16.7%    |
| RECORD YEAR           | 2003 (55) | 2007 (56) | 2007 (66) |