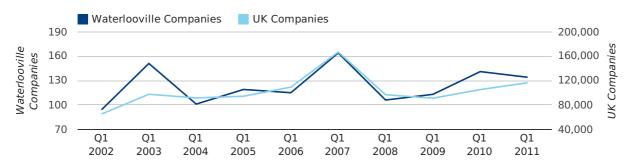

A total of 134 companies were registered in Waterlooville during the first quarter of 2011 (Jan 2011 - Mar 2011).

This figure is a decrease of 5.0% versus the same period last year (Q1 2010). This figure compares badly to the UK as a whole, which saw an increase of 10.7% against the same period last year.

| FIRST QUARTER (JAN 2011 - MAR 2011) | WATERLOOVILLE | UK             |
|-------------------------------------|---------------|----------------|
| 2011                                | 134           | 116,391        |
| 2010                                | 141           | 105,137        |
| % CHANGE                            | -5.0%         | 10.7%          |
| RECORD YEAR                         | 2007 (164)    | 2007 (166,814) |

## new companies by quarter