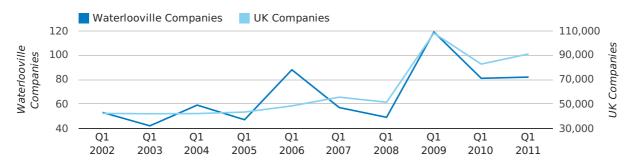

A total of 82 companies were dissolved in Waterlooville during the first quarter of 2011 (Jan 2011 - Mar 2011).

This figure is an increase of 1.2% versus the same period last year (Q1 2010). This figure compares well to the UK as a whole, which saw an increase of 10.0% against the same period last year.

| FIRST QUARTER (JAN 2011 - MAR 2011) | WATERLOOVILLE | UK             |
|-------------------------------------|---------------|----------------|
| 2011                                | 82            | 90,986         |
| 2010                                | 81            | 82,677         |
| % CHANGE                            | 1.2%          | 10.0%          |
| RECORD YEAR                         | 2009 (119)    | 2009 (108,060) |

#### dissolved companies by quarter