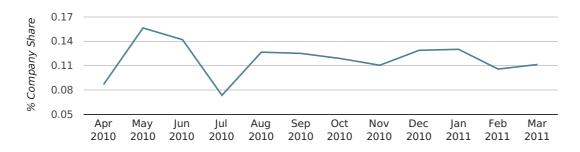

# Monthly Data (Jan, Feb & Mar 2011)

# company share by month

|                            | JANUARY     | FEBRUARY    | MARCH       |
|----------------------------|-------------|-------------|-------------|
| UK FORMATION SHARE IN 2011 | 0.1%        | 0.1%        | 0.1%        |
| UK FORMATION SHARE IN 2010 | 0.1%        | 0.1%        | 0.1%        |
| % CHANGE                   | -9.6%       | -9.8%       | -20.5%      |
| RECORD YEAR                | 1970 (0.4%) | 1964 (0.3%) | 1974 (0.2%) |