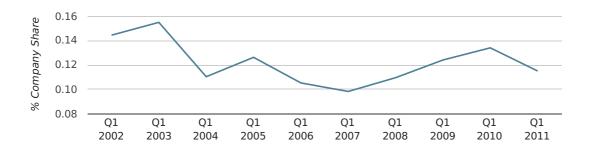

In the first quarter of 2011, Waterlooville formed 0.1% of all UK companies.

| FIRST QUARTER (JAN 2011 - MAR 2011) | WATERLOOVILLE |
|-------------------------------------|---------------|
| 2011                                | 0.1%          |
| 2010                                | 0.1%          |
| 2009                                | 0.1%          |
| 2008                                | 0.1%          |
| 2007                                | 0.1%          |
| RECORD YEAR (SINCE 1960)            | 1970 (0.2%)   |

# company share by quarter