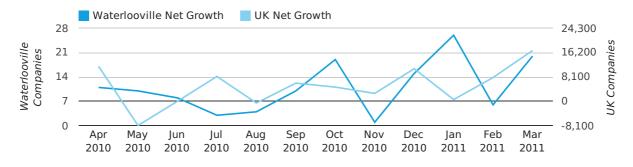

# Monthly Data (Jan, Feb & Mar 2011)

## net growth by month

|                    | JANUARY   | FEBRUARY  | MARCH     |
|--------------------|-----------|-----------|-----------|
| NET GROWTH IN 2011 | 26        | 6         | 20        |
| NET GROWTH IN 2010 | 15        | 17        | 28        |
| % CHANGE           | 73.3%     | -64.7%    | -28.6%    |
| RECORD YEAR        | 2003 (40) | 2007 (42) | 2007 (46) |