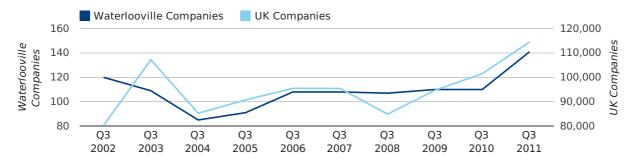

Q3 2011 saw a new record in company registrations in Waterlooville when compared to any previous Q3.

A total of 141 companies were registered in Waterlooville during the third quarter of 2011 (Jul 2011 - Sep 2011).

This figure is an increase of 28.2% versus the same period last year (Q3 2010). This figure compares well to the UK as a whole, which saw an increase of 12.8% against the same period last year.

| THIRD QUARTER (JUL 2011 - SEP 2011) | WATERLOOVILLE | UK             |
|-------------------------------------|---------------|----------------|
| 2011                                | 141           | 114,512        |
| 2010                                | 110           | 101,492        |
| % CHANGE                            | 28.2%         | 12.8%          |
| RECORD YEAR                         | 2011 (141)    | 2011 (114,512) |

#### new companies by quarter