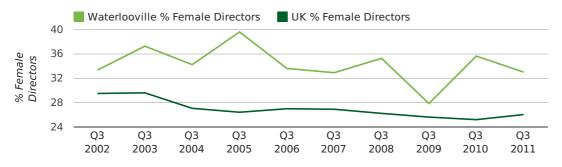

#### director age by quarter

The record third quarter for female directors in Waterlooville was in 1862 when 50.0% of all directors were female.

33.0% of all director appointments in Waterlooville in the third quarter of 2011 were female. This compares to a UK average of 26.0% for the same period.

#### director gender by quarter