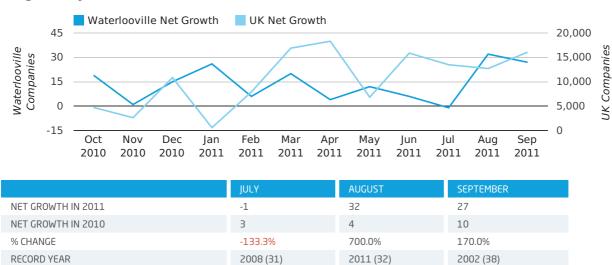

### Monthly Data (Jul, Aug & Sep 2011)

August 2011 saw a new record in net growth in Waterlooville when compared to any previous August.

#### net growth by month

In the third quarter of 2011, Waterlooville formed 0.1% of all UK companies.

| THIRD QUARTER (JUL 2011 - SEP 2011) | WATERLOOVILLE |
|-------------------------------------|---------------|
| 2011                                | 0.1%          |
| 2010                                | 0.1%          |
| 2009                                | 0.1%          |
| 2008                                | 0.1%          |
| 2007                                | 0.1%          |
| RECORD YEAR (SINCE 1960)            | 1966 (0.3%)   |