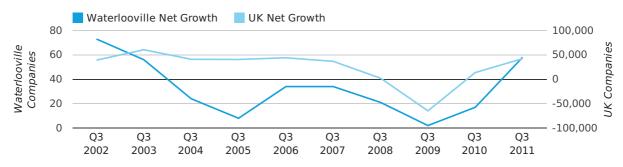

Net company growth for Waterlooville during the third quarter of 2011 (Jul 2011 - Sep 2011) was 58 companies.

This represents an increase of 241.2% on the same period last year.

| THIRD QUARTER (JUL 2011 - SEP 2011) | WATERLOOVILLE | UK            |
|-------------------------------------|---------------|---------------|
| 2011                                | 58            | 42,282        |
| 2010                                | 17            | 13,787        |
| % CHANGE                            | 241.2%        | 206.7%        |
| RECORD YEAR                         | 2002 (73)     | 2003 (60,597) |

net growth by quarter