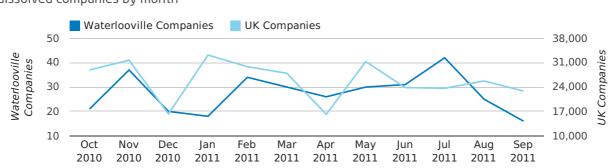

dissolved companies by quarter

#### Monthly Data (Jul, Aug & Sep 2011)

July 2011 saw a new record in company closures in Waterlooville when compared to any previous July.

#### dissolved companies by month

|                          | JULY      | AUGUST    | SEPTEMBER |
|--------------------------|-----------|-----------|-----------|
| CLOSED COMPANIES IN 2011 | 42        | 25        | 16        |
| CLOSED COMPANIES IN 2010 | 22        | 37        | 34        |
| % CHANGE                 | 90.9%     | -32.4%    | -53%      |
| RECORD YEAR              | 2011 (42) | 2008 (67) | 2009 (56) |