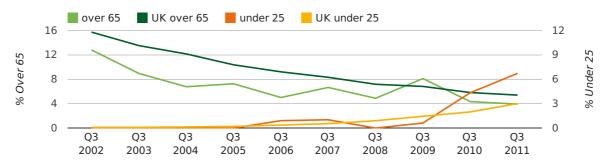

The average age of a director in the third quarter of 2011 was 44.7.

The percentage of directors under the age of 25 was 6.7% compared to the UK figure of 4.0%.

The percentage of directors over the age of 65 was 3.9% compared to the UK figure of 4.1%.

#### director age by quarter

The record third quarter for female directors in Waterlooville was in 1862 when 50.0% of all directors were female.

33.0% of all director appointments in Waterlooville in the third quarter of 2011 were female. This compares to a UK average of 26.0% for the same period.