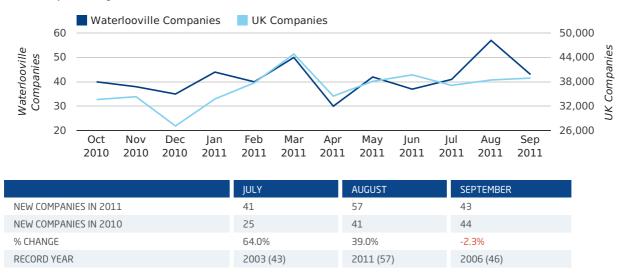

#### Monthly Data (Jul, Aug & Sep 2011)

August 2011 saw a new record in company registrations in Waterlooville when compared to any previous August.

#### Monthly Data (Jul, Aug & Sep 2011)

July 2011 saw a new record in company closures in Waterlooville when compared to any previous July.

#### dissolved companies by month

|                          | JULY      | AUGUST    | SEPTEMBER |
|--------------------------|-----------|-----------|-----------|
| CLOSED COMPANIES IN 2011 | 42        | 25        | 16        |
| CLOSED COMPANIES IN 2010 | 22        | 37        | 34        |
| % CHANGE                 | 90.9%     | -32.4%    | -53%      |
| RECORD YEAR              | 2011 (42) | 2008 (67) | 2009 (56) |