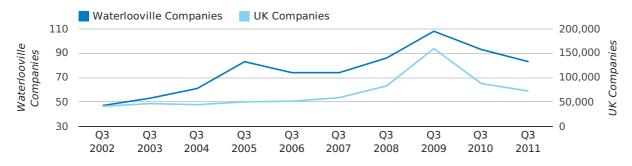

#### new companies by month

A total of 83 companies were dissolved in Waterlooville during the third quarter of 2011 (Jul 2011 - Sep 2011).

This figure is a decrease of 10.8% versus the same period last year (Q3 2010). This figure compares poorly to the UK as a whole, which saw a decrease of 17.6% against the same period last year.

| THIRD QUARTER (JUL 2011 - SEP 2011) | WATERLOOVILLE | UK             |
|-------------------------------------|---------------|----------------|
| 2011                                | 83            | 72,230         |
| 2010                                | 93            | 87,705         |
| % CHANGE                            | -10.8%        | -17.6%         |
| RECORD YEAR                         | 2009 (108)    | 2009 (159,401) |

dissolved companies by quarter