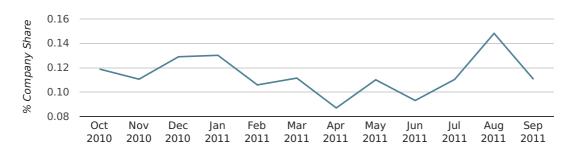

company share by quarter

Monthly Data (Jul, Aug & Sep 2011)

company share by month

|                            | JULY        | AUGUST      | SEPTEMBER   |
|----------------------------|-------------|-------------|-------------|
| UK FORMATION SHARE IN 2011 | 0.1%        | 0.1%        | 0.1%        |
| UK FORMATION SHARE IN 2010 | 0.1%        | 0.1%        | 0.1%        |
| % CHANGE                   | 50.0%       | 17.0%       | -11.7%      |
| RECORD YEAR                | 1968 (0.2%) | 1966 (0.5%) | 1966 (0.3%) |