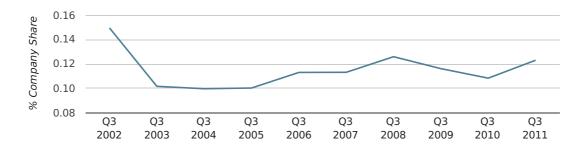

#### net growth by month

In the third quarter of 2011, Waterlooville formed 0.1% of all UK companies.

| THIRD QUARTER (JUL 2011 - SEP 2011) | WATERLOOVILLE |
|-------------------------------------|---------------|
| 2011                                | 0.1%          |
| 2010                                | 0.1%          |
| 2009                                | 0.1%          |
| 2008                                | 0.1%          |
| 2007                                | 0.1%          |
| RECORD YEAR (SINCE 1960)            | 1966 (0.3%)   |

company share by quarter

Monthly Data (Jul, Aug & Sep 2011)

company share by month

|                            | JULY        | AUGUST      | SEPTEMBER   |
|----------------------------|-------------|-------------|-------------|
| UK FORMATION SHARE IN 2011 | 0.1%        | 0.1%        | 0.1%        |
| UK FORMATION SHARE IN 2010 | 0.1%        | 0.1%        | 0.1%        |
| % CHANGE                   | 50.0%       | 17.0%       | -11.7%      |
| RECORD YEAR                | 1968 (0.2%) | 1966 (0.5%) | 1966 (0.3%) |