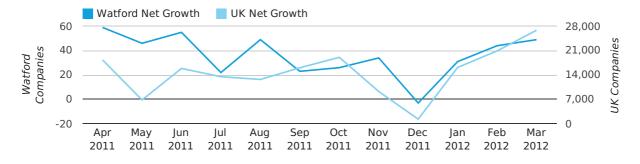

### Monthly Data (Jan, Feb & Mar 2012)

#### net growth by month

|                    | JANUARY   | FEBRUARY  | MARCH      |
|--------------------|-----------|-----------|------------|
| NET GROWTH IN 2012 | 31        | 44        | 49         |
| NET GROWTH IN 2011 | 10        | 28        | 32         |
| % CHANGE           | 210.0%    | 57.1%     | 53.1%      |
| RECORD YEAR        | 2007 (54) | 2007 (74) | 2007 (437) |