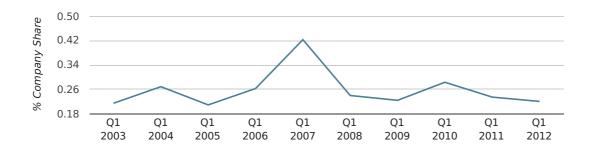

In the first quarter of 2012, Watford formed 0.2% of all UK companies.

| FIRST QUARTER (JAN 2012 - MAR 2012) | WATFORD     |
|-------------------------------------|-------------|
| 2012                                | 0.2%        |
| 2011                                | 0.2%        |
| 2010                                | 0.3%        |
| 2009                                | 0.2%        |
| 2008                                | 0.2%        |
| RECORD YEAR (SINCE 1960)            | 1966 (0.7%) |

#### company share by quarter