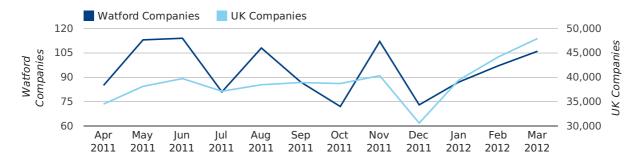

#### Monthly Data (Jan, Feb & Mar 2012)

#### new companies by month

|                       | JANUARY    | FEBRUARY   | MARCH      |
|-----------------------|------------|------------|------------|
| NEW COMPANIES IN 2012 | 87         | 97         | 106        |
| NEW COMPANIES IN 2011 | 89         | 85         | 99         |
| % CHANGE              | -2.2%      | 14.1%      | 7.1%       |
| RECORD YEAR           | 2007 (103) | 2007 (125) | 2007 (478) |