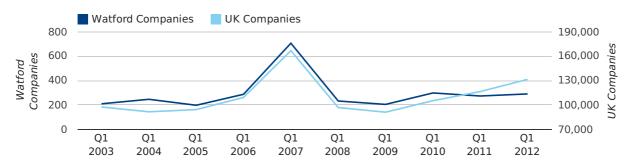

A total of 290 companies were registered in Watford during the first quarter of 2012 (Jan 2012 - Mar 2012).

This figure is an increase of 6.2% versus the same period last year (Q1 2011). This figure compares equally to the UK as a whole, which saw an increase of 13.0% against the same period last year.

| FIRST QUARTER (JAN 2012 - MAR 2012) | WATFORD    | UK             |
|-------------------------------------|------------|----------------|
| 2012                                | 290        | 131,491        |
| 2011                                | 273        | 116,391        |
| % CHANGE                            | 6.2%       | 13.0%          |
| RECORD YEAR                         | 2007 (706) | 2007 (166,814) |

#### new companies by quarter