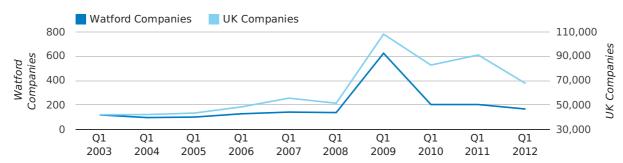

A total of 166 companies were dissolved in Watford during the first quarter of 2012 (Jan 2012 - Mar 2012).

This figure is a decrease of 18.2% versus the same period last year (Q1 2011). This figure compares poorly to the UK as a whole, which saw a decrease of 25.7% against the same period last year.

| FIRST QUARTER (JAN 2012 - MAR 2012) | WATFORD    | UK             |
|-------------------------------------|------------|----------------|
| 2012                                | 166        | 67,576         |
| 2011                                | 203        | 90,986         |
| % CHANGE                            | -18.2%     | -25.7%         |
| RECORD YEAR                         | 2009 (624) | 2009 (108,060) |

#### dissolved companies by quarter