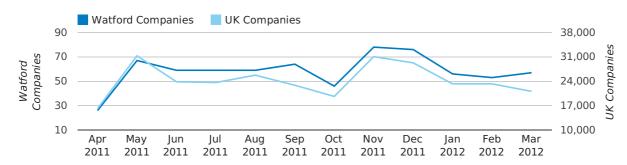

#### Monthly Data (Jan, Feb & Mar 2012)

dissolved companies by month

|                          | JANUARY    | FEBRUARY  | MARCH      |
|--------------------------|------------|-----------|------------|
| CLOSED COMPANIES IN 2012 | 56         | 53        | 57         |
| CLOSED COMPANIES IN 2011 | 79         | 57        | 67         |
| % CHANGE                 | -29.1%     | -7.0%     | -15%       |
| RECORD YEAR              | 2009 (159) | 2008 (89) | 2009 (376) |