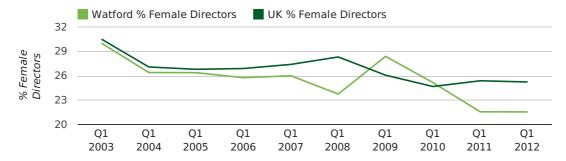

#### director age by quarter

The record first quarter for female directors in Watford was in 1861 when 40.0% of all directors were female.

21.6% of all director appointments in Watford in the first quarter of 2012 were female. This compares to a UK average of 25.3% for the same period.