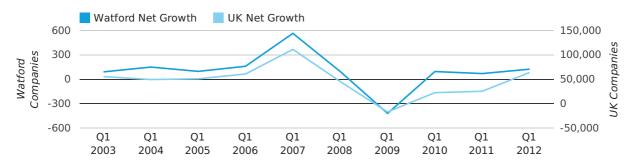

Net company growth for Watford during the first quarter of 2012 (Jan 2012 - Mar 2012) was 124 companies.

This represents an increase of 77.1% on the same period last year.

| FIRST QUARTER (JAN 2012 - MAR 2012) | WATFORD    | UK             |
|-------------------------------------|------------|----------------|
| 2012                                | 124        | 63,915         |
| 2011                                | 70         | 25,405         |
| % CHANGE                            | 77.1%      | 151.6%         |
| RECORD YEAR                         | 2007 (565) | 2007 (111,282) |

#### net growth by quarter