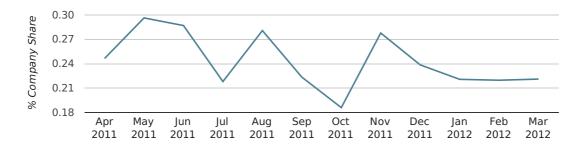

## Monthly Data (Jan, Feb & Mar 2012)

## company share by month

|                            | JANUARY     | FEBRUARY    | MARCH       |
|----------------------------|-------------|-------------|-------------|
| UK FORMATION SHARE IN 2012 | 0.2%        | 0.2%        | 0.2%        |
| UK FORMATION SHARE IN 2011 | 0.3%        | 0.2%        | 0.2%        |
| % CHANGE                   | -16.2%      | -2.4%       | 0.1%        |
| RECORD YEAR                | 1964 (1.1%) | 1969 (1.1%) | 1968 (0.9%) |