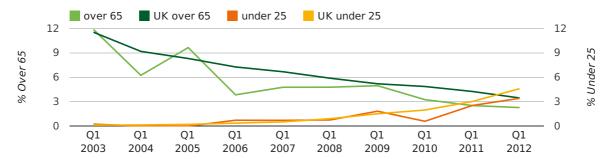

The average age of a director in the first quarter of 2012 was 40.6.

The percentage of directors under the age of 25 was 3.4% compared to the UK figure of 4.6%.

The percentage of directors over the age of 65 was 2.3% compared to the UK figure of 3.5%.