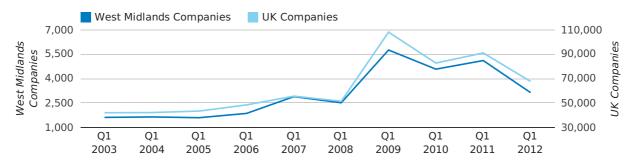

A total of 3,131 companies were dissolved in West Midlands during the first quarter of 2012 (Jan 2012 - Mar 2012).

This figure is a decrease of 38.7% versus the same period last year (Q1 2011). This figure compares well to the UK as a whole, which saw a decrease of 25.7% against the same period last year.

| FIRST QUARTER (JAN 2012 - MAR 2012) | WEST MIDLANDS | UK             |
|-------------------------------------|---------------|----------------|
| 2012                                | 3,131         | 67,576         |
| 2011                                | 5,107         | 90,986         |
| % CHANGE                            | -38.7%        | -25.7%         |
| RECORD YEAR                         | 2009 (5,754)  | 2009 (108,060) |

dissolved companies by quarter