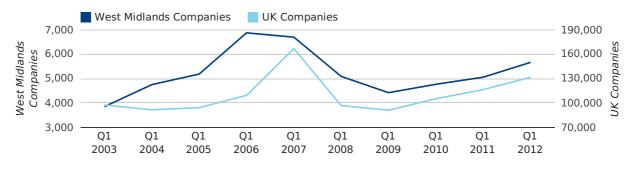

A total of 5,664 companies were registered in West Midlands during the first quarter of 2012 (Jan 2012 - Mar 2012).

This figure is an increase of 12.1% versus the same period last year (Q1 2011). This figure compares equally to the UK as a whole, which saw an increase of 13.0% against the same period last year.

| FIRST QUARTER (JAN 2012 - MAR 2012) | WEST MIDLANDS | UK             |
|-------------------------------------|---------------|----------------|
| 2012                                | 5,664         | 131,491        |
| 2011                                | 5,054         | 116,391        |
| % CHANGE                            | 12.1%         | 13.0%          |
| RECORD YEAR                         | 2006 (6,874)  | 2007 (166,814) |

new companies by quarter