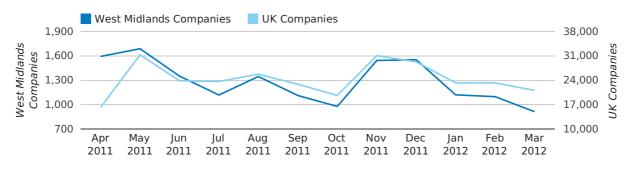

A total of 3,131 companies were dissolved in West Midlands during the first quarter of 2012 (Jan 2012 - Mar 2012).

This figure is a decrease of 38.7% versus the same period last year (Q1 2011). This figure compares well to the UK as a whole, which saw a decrease of 25.7% against the same period last year.

#### dissolved companies by month

|                          | JANUARY      | FEBRUARY     | MARCH        |
|--------------------------|--------------|--------------|--------------|
| CLOSED COMPANIES IN 2012 | 1,120        | 1,098        | 913          |
| CLOSED COMPANIES IN 2011 | 2,210        | 1,452        | 1,445        |
| % CHANGE                 | -49.3%       | -24.4%       | -37%         |
| RECORD YEAR              | 2011 (2,210) | 2011 (1,452) | 2009 (3,567) |