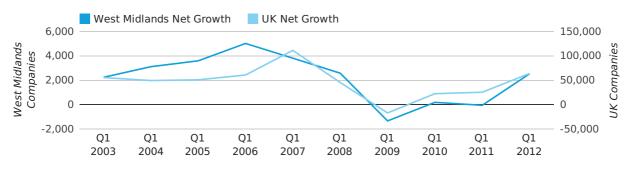

Net company growth for West Midlands during the first quarter of 2012 (Jan 2012 - Mar 2012) was 2,533 companies.

This represents an increase of 4,879.2% on the same period last year.

| FIRST QUARTER (JAN 2012 - MAR 2012) | WEST MIDLANDS | UK             |
|-------------------------------------|---------------|----------------|
| 2012                                | 2,533         | 63,915         |
| 2011                                | -53           | 25,405         |
| % CHANGE                            | -4,879.2%     | 151.6%         |
| RECORD YEAR                         | 2006 (5,021)  | 2007 (111,282) |

net growth by quarter