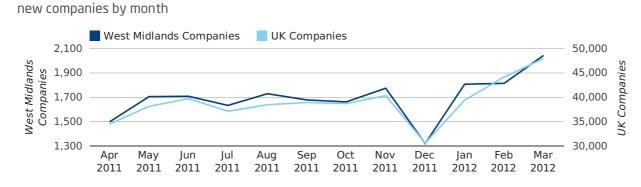

A total of 5,664 companies were registered in West Midlands during the first quarter of 2012 (Jan 2012 - Mar 2012).

This figure is an increase of 12.1% versus the same period last year (Q1 2011). This figure compares equally to the UK as a whole, which saw an increase of 13.0% against the same period last year.

#### Monthly Data (Jan, Feb & Mar 2012)

|                       | JANUARY      | FEBRUARY     | MARCH        |
|-----------------------|--------------|--------------|--------------|
| NEW COMPANIES IN 2012 | 1,807        | 1,814        | 2,043        |
| NEW COMPANIES IN 2011 | 1,462        | 1,583        | 2,009        |
| % CHANGE              | 23.6%        | 14.6%        | 1.7%         |
| RECORD YEAR           | 2006 (2,122) | 2006 (2,085) | 2007 (2,850) |