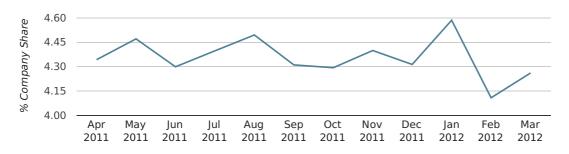

company share by quarter

Monthly Data (Jan, Feb & Mar 2012)

company share by month

|                            | JANUARY     | FEBRUARY    | MARCH       |
|----------------------------|-------------|-------------|-------------|
| UK FORMATION SHARE IN 2012 | 4.6%        | 4.1%        | 4.3%        |
| UK FORMATION SHARE IN 2011 | 4.3%        | 4.2%        | 4.5%        |
| % CHANGE                   | 6.0%        | -2.0%       | -4.9%       |
| RECORD YEAR                | 1965 (6.9%) | 1969 (7.4%) | 1962 (6.4%) |