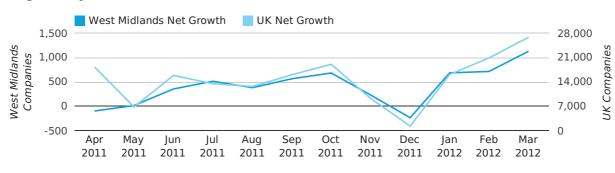

#### Monthly Data (Jan, Feb & Mar 2012)

|                    | JANUARY      | FEBRUARY     | MARCH        |
|--------------------|--------------|--------------|--------------|
| NET GROWTH IN 2012 | 687          | 716          | 1,130        |
| NET GROWTH IN 2011 | -748         | 131          | 564          |
| % CHANGE           | -191.8%      | 446.6%       | 100.4%       |
| RECORD YEAR        | 2006 (1,375) | 2006 (1,545) | 2006 (2,101) |

#### net growth by month

In the first quarter of 2012, West Midlands formed 4.3% of all UK companies.

| FIRST QUARTER (JAN 2012 - MAR 2012) | WEST MIDLANDS |
|-------------------------------------|---------------|
| 2012                                | 4.3%          |
| 2011                                | 4.3%          |
| 2010                                | 4.5%          |
| 2009                                | 4.9%          |
| 2008                                | 5.3%          |
| RECORD YEAR (SINCE 1960)            | 2006 (6.3%)   |