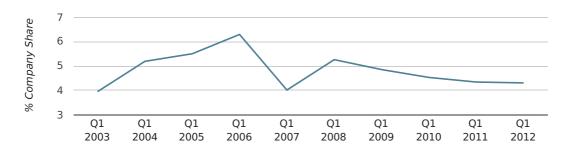

#### net growth by month

In the first quarter of 2012, West Midlands formed 4.3% of all UK companies.

| FIRST QUARTER (JAN 2012 - MAR 2012) | WEST MIDLANDS |
|-------------------------------------|---------------|
| 2012                                | 4.3%          |
| 2011                                | 4.3%          |
| 2010                                | 4.5%          |
| 2009                                | 4.9%          |
| 2008                                | 5.3%          |
| RECORD YEAR (SINCE 1960)            | 2006 (6.3%)   |

company share by quarter

Monthly Data (Jan, Feb & Mar 2012)

company share by month

|                            | JANUARY     | FEBRUARY    | MARCH       |
|----------------------------|-------------|-------------|-------------|
| UK FORMATION SHARE IN 2012 | 4.6%        | 4.1%        | 4.3%        |
| UK FORMATION SHARE IN 2011 | 4.3%        | 4.2%        | 4.5%        |
| % CHANGE                   | 6.0%        | -2.0%       | -4.9%       |
| RECORD YEAR                | 1965 (6.9%) | 1969 (7.4%) | 1962 (6.4%) |