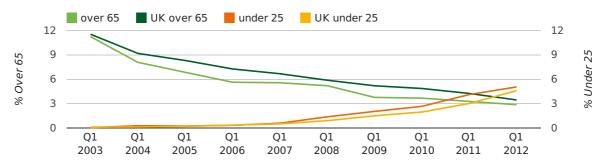

The average age of a director in the first quarter of 2012 was 41.9.

The percentage of directors under the age of 25 was 5.1% compared to the UK figure of 4.6%.

The percentage of directors over the age of 65 was 2.9% compared to the UK figure of 3.5%.

#### director age by quarter