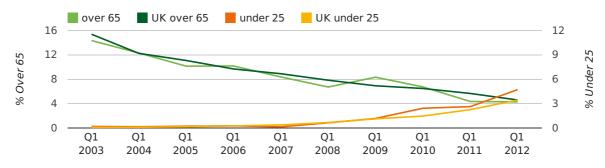

The average age of a director in the first quarter of 2012 was 44.5.

The percentage of directors under the age of 25 was 4.7% compared to the UK figure of 4.6%.

The percentage of directors over the age of 65 was 4.3% compared to the UK figure of 3.5%.

#### director age by quarter