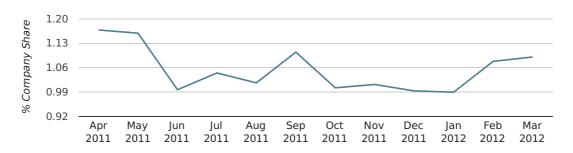

company share by quarter

Monthly Data (Jan, Feb & Mar 2012)

company share by month

|                            | JANUARY     | FEBRUARY     | MARCH       |
|----------------------------|-------------|--------------|-------------|
| UK FORMATION SHARE IN 2012 | 1.0%        | 1.1%         | 1.1%        |
| UK FORMATION SHARE IN 2011 | 1.1%        | 1.0%         | 1.0%        |
| % CHANGE                   | -12.9%      | 7.7%         | 7.8%        |
| RECORD YEAR                | 2007 (8.4%) | 2007 (10.4%) | 2006 (3.9%) |