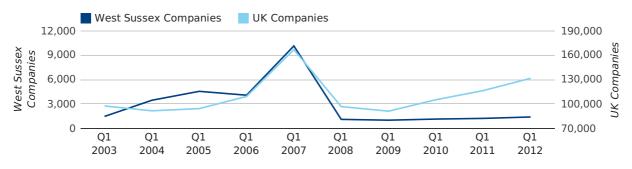

A total of 1,389 companies were registered in West Sussex during the first quarter of 2012 (Jan 2012 - Mar 2012).

This figure is an increase of 14.2% versus the same period last year (Q1 2011). This figure compares equally to the UK as a whole, which saw an increase of 13.0% against the same period last year.

| FIRST QUARTER (JAN 2012 - MAR 2012) | WEST SUSSEX   | UK             |
|-------------------------------------|---------------|----------------|
| 2012                                | 1,389         | 131,491        |
| 2011                                | 1,216         | 116,391        |
| % CHANGE                            | 14.2%         | 13.0%          |
| RECORD YEAR                         | 2007 (10,135) | 2007 (166,814) |