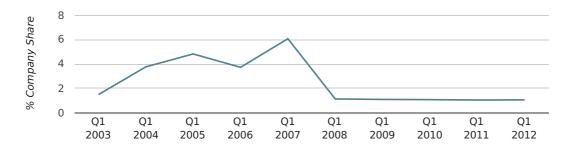

In the first quarter of 2012, West Sussex formed 1.1% of all UK companies.

| FIRST QUARTER (JAN 2012 - MAR 2012) | WEST SUSSEX |
|-------------------------------------|-------------|
| 2012                                | 1.1%        |
| 2011                                | 1.0%        |
| 2010                                | 1.1%        |
| 2009                                | 1.1%        |
| 2008                                | 1.1%        |
| RECORD YEAR (SINCE 1960)            | 2007 (6.1%) |

company share by quarter

Monthly Data (Jan, Feb & Mar 2012)

company share by month

|                            | JANUARY     | FEBRUARY     | MARCH       |
|----------------------------|-------------|--------------|-------------|
| UK FORMATION SHARE IN 2012 | 1.0%        | 1.1%         | 1.1%        |
| UK FORMATION SHARE IN 2011 | 1.1%        | 1.0%         | 1.0%        |
| % CHANGE                   | -12.9%      | 7.7%         | 7.8%        |
| RECORD YEAR                | 2007 (8.4%) | 2007 (10.4%) | 2006 (3.9%) |