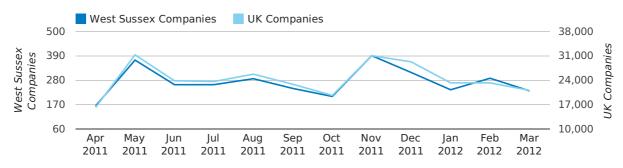

A total of 758 companies were dissolved in West Sussex during the first quarter of 2012 (Jan 2012 - Mar 2012).

This figure is a decrease of 21.8% versus the same period last year (Q1 2011). This figure compares poorly to the UK as a whole, which saw a decrease of 25.7% against the same period last year.

#### Monthly Data (Jan, Feb & Mar 2012)

#### dissolved companies by month

|                          | JANUARY      | FEBRUARY     | MARCH        |
|--------------------------|--------------|--------------|--------------|
| CLOSED COMPANIES IN 2012 | 237          | 289          | 232          |
| CLOSED COMPANIES IN 2011 | 370          | 258          | 341          |
| % CHANGE                 | -35.9%       | 12.0%        | -32%         |
| RECORD YEAR              | 2008 (2,012) | 2008 (2,083) | 2009 (1,460) |