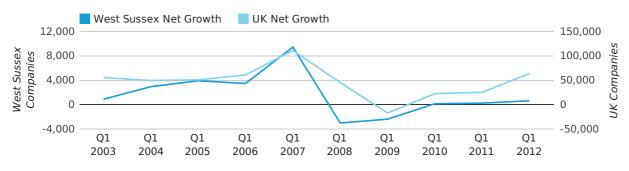

Net company growth for West Sussex during the first quarter of 2012 (Jan 2012 - Mar 2012) was 631 companies.

This represents an increase of 155.5% on the same period last year.

| FIRST QUARTER (JAN 2012 - MAR 2012) | WEST SUSSEX  | UK             |
|-------------------------------------|--------------|----------------|
| 2012                                | 631          | 63,915         |
| 2011                                | 247          | 25,405         |
| % CHANGE                            | 155.5%       | 151.6%         |
| RECORD YEAR                         | 2007 (9,450) | 2007 (111,282) |

net growth by quarter