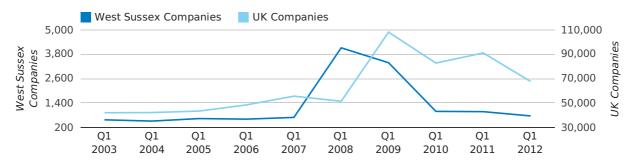

A total of 758 companies were dissolved in West Sussex during the first quarter of 2012 (Jan 2012 - Mar 2012).

This figure is a decrease of 21.8% versus the same period last year (Q1 2011). This figure compares poorly to the UK as a whole, which saw a decrease of 25.7% against the same period last year.

| FIRST QUARTER (JAN 2012 - MAR 2012) | WEST SUSSEX  | UK             |
|-------------------------------------|--------------|----------------|
| 2012                                | 758          | 67,576         |
| 2011                                | 969          | 90,986         |
| % CHANGE                            | -21.8%       | -25.7%         |
| RECORD YEAR                         | 2008 (4,111) | 2009 (108,060) |