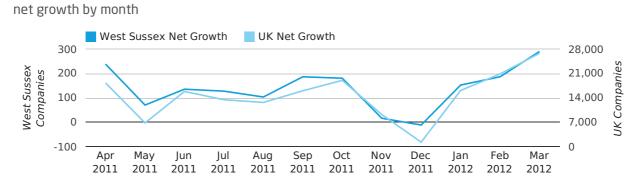

net growth by quarter

#### Monthly Data (Jan, Feb & Mar 2012)

|                    | JANUARY      | FEBRUARY     | MARCH        |
|--------------------|--------------|--------------|--------------|
| NET GROWTH IN 2012 | 153          | 187          | 291          |
| NET GROWTH IN 2011 | 14           | 120          | 113          |
| % CHANGE           | 992.9%       | 55.8%        | 157.5%       |
| RECORD YEAR        | 2007 (3,244) | 2007 (5,898) | 2006 (1,536) |