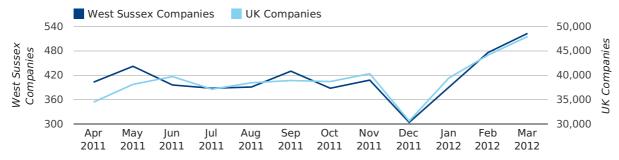

A total of 1,389 companies were registered in West Sussex during the first quarter of 2012 (Jan 2012 - Mar 2012).

This figure is an increase of 14.2% versus the same period last year (Q1 2011). This figure compares equally to the UK as a whole, which saw an increase of 13.0% against the same period last year.

#### Monthly Data (Jan, Feb & Mar 2012)

## new companies by month

|                       | JANUARY      | FEBRUARY     | MARCH        |
|-----------------------|--------------|--------------|--------------|
| NEW COMPANIES IN 2012 | 390          | 476          | 523          |
| NEW COMPANIES IN 2011 | 384          | 378          | 454          |
| % CHANGE              | 1.6%         | 25.9%        | 15.2%        |
| RECORD YEAR           | 2007 (3,455) | 2007 (6,086) | 2006 (1,699) |