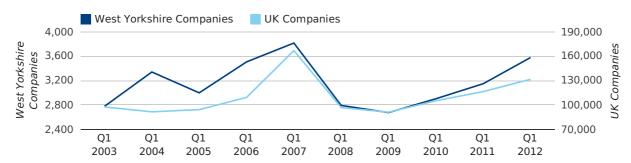

A total of 3,578 companies were registered in West Yorkshire during the first quarter of 2012 (Jan 2012 - Mar 2012).

This figure is an increase of 13.7% versus the same period last year (Q1 2011). This figure compares equally to the UK as a whole, which saw an increase of 13.0% against the same period last year.

| FIRST QUARTER (JAN 2012 - MAR 2012) | WEST YORKSHIRE | UK             |
|-------------------------------------|----------------|----------------|
| 2012                                | 3,578          | 131,491        |
| 2011                                | 3,148          | 116,391        |
| % CHANGE                            | 13.7%          | 13.0%          |
| RECORD YEAR                         | 2007 (3,815)   | 2007 (166,814) |

#### new companies by quarter