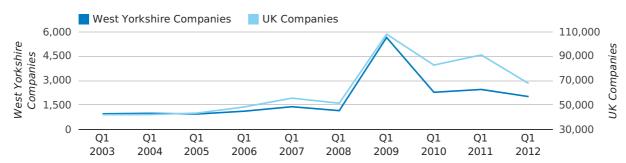

A total of 2,011 companies were dissolved in West Yorkshire during the first quarter of 2012 (Jan 2012 - Mar 2012).

This figure is a decrease of 17.9% versus the same period last year (Q1 2011). This figure compares poorly to the UK as a whole, which saw a decrease of 25.7% against the same period last year.

| FIRST QUARTER (JAN 2012 - MAR 2012) | WEST YORKSHIRE | UK             |
|-------------------------------------|----------------|----------------|
| 2012                                | 2,011          | 67,576         |
| 2011                                | 2,450          | 90,986         |
| % CHANGE                            | -17.9%         | -25.7%         |
| RECORD YEAR                         | 2009 (5,652)   | 2009 (108,060) |

#### dissolved companies by quarter