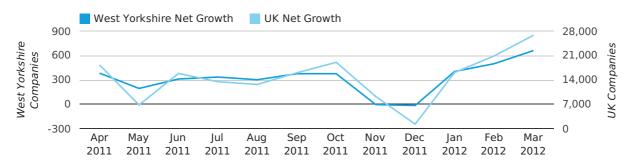

## Monthly Data (Jan, Feb & Mar 2012)

#### net growth by month

|                    | JANUARY    | FEBRUARY   | MARCH        |
|--------------------|------------|------------|--------------|
| NET GROWTH IN 2012 | 405        | 500        | 662          |
| NET GROWTH IN 2011 | -3         | 292        | 409          |
| % CHANGE           | -13,600.0% | 71.2%      | 61.9%        |
| RECORD YEAR        | 2007 (683) | 2004 (949) | 2006 (1,071) |