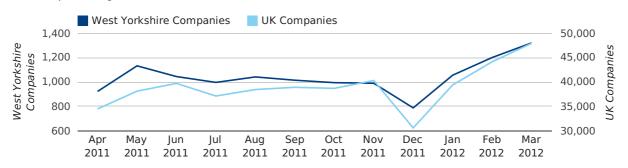

## Monthly Data (Jan, Feb & Mar 2012)

February 2012 saw a new record in company registrations in West Yorkshire when compared to any previous February.

#### new companies by month

|                       | JANUARY      | FEBRUARY     | MARCH        |
|-----------------------|--------------|--------------|--------------|
| NEW COMPANIES IN 2012 | 1,056        | 1,201        | 1,321        |
| NEW COMPANIES IN 2011 | 920          | 1,033        | 1,195        |
| % CHANGE              | 14.8%        | 16.3%        | 10.5%        |
| RECORD YEAR           | 2007 (1,204) | 2012 (1,201) | 2007 (1,498) |