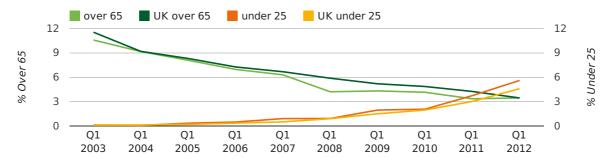

The average age of a director in the first quarter of 2012 was 42.0.

The percentage of directors under the age of 25 was 5.6% compared to the UK figure of 4.6%.

The percentage of directors over the age of 65 was 3.5% compared to the UK figure of 3.5%.

## director age by quarter