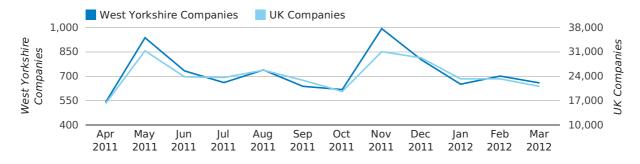

## Monthly Data (Jan, Feb & Mar 2012)

dissolved companies by month

|                          | JANUARY    | FEBRUARY   | MARCH        |
|--------------------------|------------|------------|--------------|
| CLOSED COMPANIES IN 2012 | 651        | 701        | 659          |
| CLOSED COMPANIES IN 2011 | 923        | 741        | 786          |
| % CHANGE                 | -29.5%     | -5.4%      | -16%         |
| RECORD YEAR              | 2011 (923) | 2011 (741) | 2009 (4,792) |