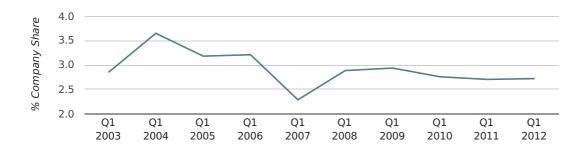

In the first quarter of 2012, West Yorkshire formed 2.7% of all UK companies.

| FIRST QUARTER (JAN 2012 - MAR 2012) | WEST YORKSHIRE |
|-------------------------------------|----------------|
| 2012                                | 2.7%           |
| 2011                                | 2.7%           |
| 2010                                | 2.8%           |
| 2009                                | 2.9%           |
| 2008                                | 2.9%           |
| RECORD YEAR (SINCE 1960)            | 1968 (4.3%)    |

## company share by quarter