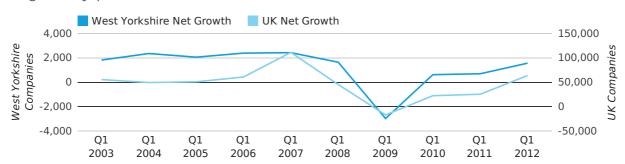

Net company growth for West Yorkshire during the first quarter of 2012 (Jan 2012 - Mar 2012) was 1,567 companies.

This represents an increase of 124.5% on the same period last year.

| FIRST QUARTER (JAN 2012 - MAR 2012) | WEST YORKSHIRE | UK             |
|-------------------------------------|----------------|----------------|
| 2012                                | 1,567          | 63,915         |
| 2011                                | 698            | 25,405         |
| % CHANGE                            | 124.5%         | 151.6%         |
| RECORD YEAR                         | 2007 (2,427)   | 2007 (111,282) |

#### net growth by quarter