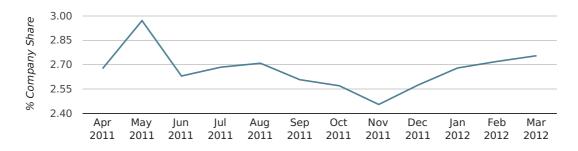

# Monthly Data (Jan, Feb & Mar 2012)

# company share by month

|                            | JANUARY     | FEBRUARY    | MARCH       |
|----------------------------|-------------|-------------|-------------|
| UK FORMATION SHARE IN 2012 | 2.7%        | 2.7%        | 2.8%        |
| UK FORMATION SHARE IN 2011 | 2.7%        | 2.7%        | 2.7%        |
| % CHANGE                   | -1.6%       | -0.6%       | 3.4%        |
| RECORD YEAR                | 1965 (4.5%) | 1960 (4.7%) | 1968 (5.4%) |