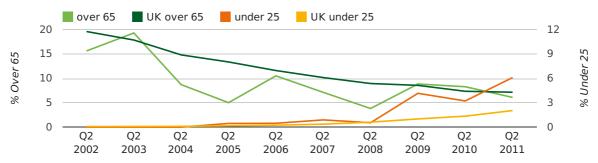

The average age of a director in the first half of 2011 was 44.4.

The percentage of directors under the age of 25 was 4.9% compared to the UK figure of 3.2%.

The percentage of directors over the age of 65 was 5.2% compared to the UK figure of 4.3%.

#### Quarterly Data (Q2 Apr-Jun 2011)

The average age of a director in the second quarter of 2011 was 43.9.

The percentage of directors under the age of 25 was 6.1% compared to the UK figure of 3.4%.

The percentage of directors over the age of 65 was 6.1% compared to the UK figure of 4.3%.