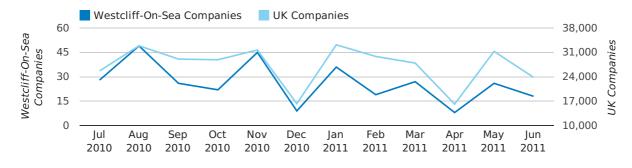

## Monthly Data (Apr, May & Jun 2011)

#### Westcliff-On-Sea Net Growth UK Net Growth 21,000 36 Westcliff-On-Sea Companies UK Companies 14,000 24 7,000 12 0 0 -7,000 -12 Jul Aug Sep Oct Nov Dec Feb Mar May Jun Apr Jan 2010 2010 2010 2010 2010 2010 2011 2011 2011 2011 2011 2011

|                    | APRIL     | MAY       | JUNE      |
|--------------------|-----------|-----------|-----------|
| NET GROWTH IN 2011 | 23        | 6         | 22        |
| NET GROWTH IN 2010 | 28        | 0         | -13       |
| % CHANGE           | -17.9%    | 0.0%      | -269.2%   |
| RECORD YEAR        | 2007 (30) | 2003 (37) | 2003 (30) |

#### net growth by month

In the first half of 2011 Westcliff-On-Sea formed 0.1% of all UK companies. This is the same as the 2010 figure of 0.1%.

| HALF YEAR (JAN-JUN)      | WESTCLIFF-ON-SEA |
|--------------------------|------------------|
| 2011                     | 0.1%             |
| 2010                     | 0.1%             |
| 2009                     | 0.1%             |
| 2008                     | 0.1%             |
| 2007                     | 0.1%             |
| RECORD YEAR (SINCE 1960) | 1966 (0.2%)      |