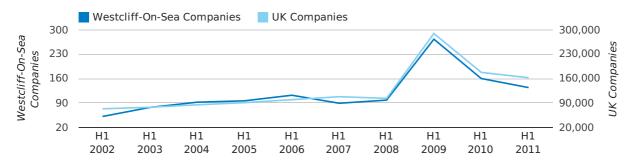

In the first half of 2011 a total of 134 companies were dissolved in Westcliff-On-Sea. This figure is 16.3% lower than last year, which compares well to the UK wide change of -8.6%.

The highest total for a first half year in Westcliff-On-Sea occurred in 2009 when a total of 273 were closed.

| HALF YEAR (JAN-JUN) | WESTCLIFF-ON-SEA | UK             |
|---------------------|------------------|----------------|
| 2011                | 134              | 162,310        |
| 2010                | 160              | 177,631        |
| % CHANGE            | -16.3%           | -8.6%          |
| RECORD YEAR         | 2009 (273)       | 2009 (289,236) |

#### dissolved companies by half year