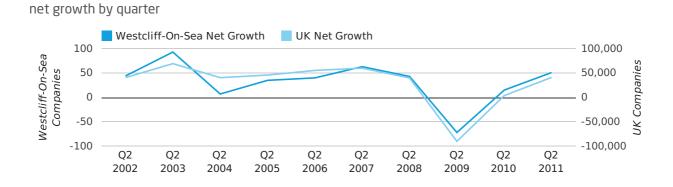

### Quarterly Data (Q2 Apr-Jun 2011)

Net company growth for Westcliff-On-Sea during the second quarter of 2011 (Apr 2011 - Jun 2011) was 51 companies.

This represents an increase of 240.0% on the same period last year.

| SECOND QUARTER (APR 2011 - JUN 2011) | WESTCLIFF-ON-SEA | UK            |
|--------------------------------------|------------------|---------------|
| 2011                                 | 51               | 41,020        |
| 2010                                 | 15               | 3,658         |
| % CHANGE                             | 240.0%           | 1,021.4%      |
| RECORD YEAR                          | 2003 (93)        | 2003 (69,274) |