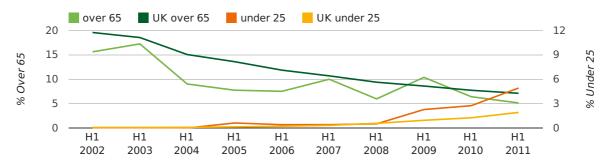

The average age of a director in the first half of 2011 was 44.4.

The percentage of directors under the age of 25 was 4.9% compared to the UK figure of 3.2%.

The percentage of directors over the age of 65 was 5.2% compared to the UK figure of 4.3%.

#### director age by half year