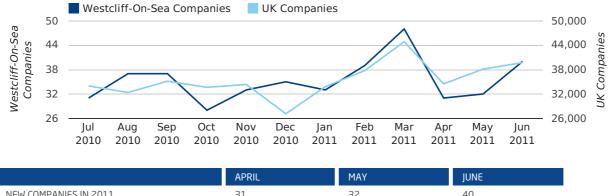

#### new companies by month

|                       | APRIL     | MAY       | JUNE      |
|-----------------------|-----------|-----------|-----------|
| NEW COMPANIES IN 2011 | 31        | 32        | 40        |
| NEW COMPANIES IN 2010 | 43        | 29        | 27        |
| % CHANGE              | -27.9%    | 10.3%     | 48.1%     |
| RECORD YEAR           | 2010 (43) | 2003 (45) | 2011 (40) |

## Monthly Data (Apr, May & Jun 2011)

#### Westcliff-On-Sea Net Growth UK Net Growth 21,000 36 Westcliff-On-Sea Companies UK Companies 14,000 24 7,000 12 0 0 -7,000 -12 Jul Aug Sep Oct Nov Dec Feb Mar May Jun Apr Jan 2010 2010 2010 2010 2010 2010 2011 2011 2011 2011 2011 2011

|                    | APRIL     | MAY       | JUNE      |
|--------------------|-----------|-----------|-----------|
| NET GROWTH IN 2011 | 23        | 6         | 22        |
| NET GROWTH IN 2010 | 28        | 0         | -13       |
| % CHANGE           | -17.9%    | 0.0%      | -269.2%   |
| RECORD YEAR        | 2007 (30) | 2003 (37) | 2003 (30) |

#### net growth by month

In the first half of 2011 Westcliff-On-Sea formed 0.1% of all UK companies. This is the same as the 2010 figure of 0.1%.

| HALF YEAR (JAN-JUN)      | WESTCLIFF-ON-SEA |
|--------------------------|------------------|
| 2011                     | 0.1%             |
| 2010                     | 0.1%             |
| 2009                     | 0.1%             |
| 2008                     | 0.1%             |
| 2007                     | 0.1%             |
| RECORD YEAR (SINCE 1960) | 1966 (0.2%)      |