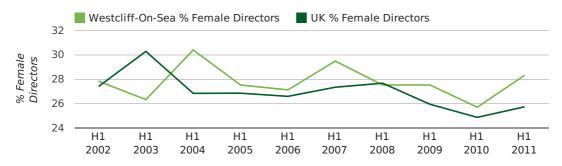

The record first half year for female directors in Westcliff-On-Sea was 1861 when 40.0% of all directors were female.

28.3% of all director appointments in Westcliff-On-Sea in the first half of 2011 were female. This compares to a UK average of 25.7% for the same period.