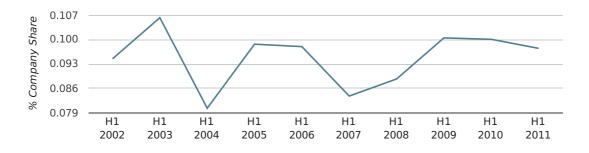

#### net growth by month

In the first half of 2011 Westcliff-On-Sea formed 0.1% of all UK companies. This is the same as the 2010 figure of 0.1%.

| HALF YEAR (JAN-JUN)      | WESTCLIFF-ON-SEA |
|--------------------------|------------------|
| 2011                     | 0.1%             |
| 2010                     | 0.1%             |
| 2009                     | 0.1%             |
| 2008                     | 0.1%             |
| 2007                     | 0.1%             |
| RECORD YEAR (SINCE 1960) | 1966 (0.2%)      |

company share by half year