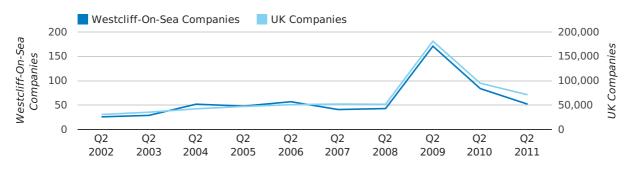

In the first half of 2011 a total of 223 companies were formed in Westcliff-On-Sea. This figure is 9.3% higher than last year, which compares badly to the UK wide figure of 12.3%.

The highest total for a first half year in Westcliff-On-Sea occurred in 2007 when a total of 234 were formed.

| HALF YEAR (JAN-JUN) | WESTCLIFF-ON-SEA | UK             |
|---------------------|------------------|----------------|
| 2011                | 223              | 228,735        |
| 2010                | 204              | 203,749        |
| % CHANGE            | 9.3%             | 12.3%          |
| RECORD YEAR         | 2007 (234)       | 2007 (279,097) |

new companies by half year