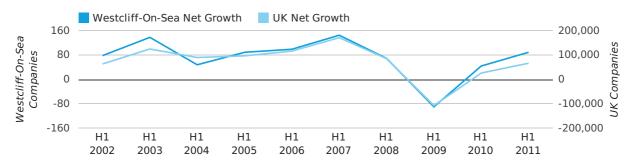

In the first half of 2011 the company register for Westcliff-On-Sea increased by 89 companies. This figure is 102.3% higher than last year, which compares badly to a UK increase of 154.3%.

| HALF YEAR (JAN-JUN) | WESTCLIFF-ON-SEA | UK             |
|---------------------|------------------|----------------|
| 2011                | 89               | 66,425         |
| 2010                | 44               | 26,118         |
| % CHANGE            | 102.3%           | 154.3%         |
| RECORD YEAR         | 2007 (145)       | 2007 (171,296) |

#### net growth by half year