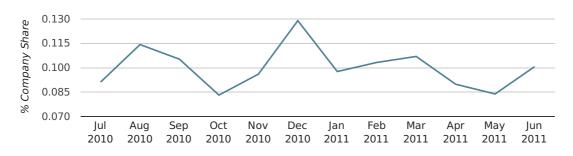

## Monthly Data (Apr, May & Jun 2011)

company share by month

|                            | APRIL       | ΜΑΥ         | JUNE        |
|----------------------------|-------------|-------------|-------------|
| UK FORMATION SHARE IN 2011 | 0.1%        | 0.1%        | 0.1%        |
| UK FORMATION SHARE IN 2010 | 0.1%        | 0.1%        | 0.1%        |
| % CHANGE                   | -30.2%      | -13.1%      | 31.3%       |
| RECORD YEAR                | 1965 (0.3%) | 1975 (0.4%) | 1968 (0.3%) |