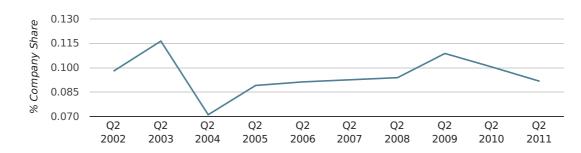

## Quarterly Data (Q2 Apr-Jun 2011)

In the second quarter of 2011, Westcliff-On-Sea formed 0.1% of all UK companies.

| SECOND QUARTER (APR 2011 - JUN 2011) | WESTCLIFF-ON-SEA |
|--------------------------------------|------------------|
| 2011                                 | 0.1%             |
| 2010                                 | 0.1%             |
| 2009                                 | 0.1%             |
| 2008                                 | 0.1%             |
| 2007                                 | 0.1%             |
| RECORD YEAR (SINCE 1960)             | 1975 (0.2%)      |

#### company share by quarter