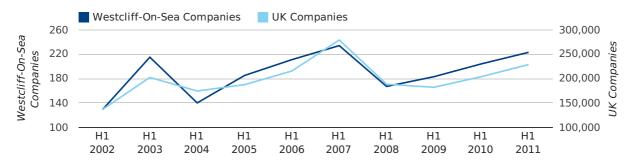

In the first half of 2011 a total of 223 companies were formed in Westcliff-On-Sea. This figure is 9.3% higher than last year, which compares badly to the UK wide figure of 12.3%.

The highest total for a first half year in Westcliff-On-Sea occurred in 2007 when a total of 234 were formed.

| HALF YEAR (JAN-JUN) | WESTCLIFF-ON-SEA | UK             |
|---------------------|------------------|----------------|
| 2011                | 223              | 228,735        |
| 2010                | 204              | 203,749        |
| % CHANGE            | 9.3%             | 12.3%          |
| RECORD YEAR         | 2007 (234)       | 2007 (279,097) |

new companies by half year