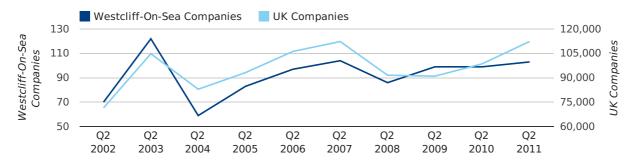

## Quarterly Data (Q2 Apr-Jun 2011)

A total of 103 companies were registered in Westcliff-On-Sea during the second quarter of 2011 (Apr 2011 - Jun 2011).

This figure is an increase of 4.0% versus the same period last year (Q2 2010). This figure compares badly to the UK as a whole, which saw an increase of 13.9% against the same period last year.

| SECOND QUARTER (APR 2011 - JUN 2011) | WESTCLIFF-ON-SEA | UK             |
|--------------------------------------|------------------|----------------|
| 2011                                 | 103              | 112,344        |
| 2010                                 | 99               | 98,612         |
| % CHANGE                             | 4.0%             | 13.9%          |
| RECORD YEAR                          | 2003 (122)       | 2011 (112,344) |

#### new companies by quarter

June 2011 saw a new record in company registrations in Westcliff-On-Sea when compared to any previous June.