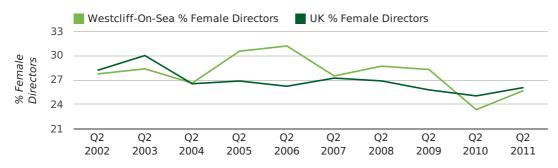

#### Quarterly Data (Q2 Apr-Jun 2011)

The record second quarter for female directors in Westcliff-On-Sea was in 1866 when 66.7% of all directors were female.

25.7% of all director appointments in Westcliff-On-Sea in the second quarter of 2011 were female. This compares to a UK average of 26.1% for the same period.