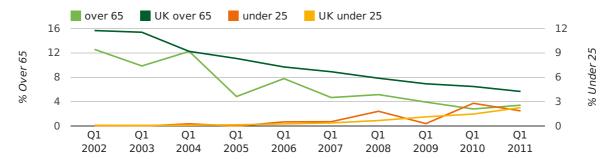

The average age of a director in the first quarter of 2011 was 43.2.

The percentage of directors under the age of 25 was 1.9% compared to the UK figure of 3.0%.

The percentage of directors over the age of 65 was 3.4% compared to the UK figure of 4.3%.

#### director age by quarter

The record first quarter for female directors in Wigan was in 1861 when 40.0% of all directors were female.

31.8% of all director appointments in Wigan in the first quarter of 2011 were female. This compares to a UK average of 25.4% for the same period.