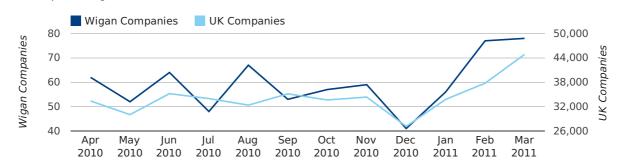

#### Monthly Data (Jan, Feb & Mar 2011)

#### new companies by month

|                       | JANUARY   | FEBRUARY  | MARCH     |
|-----------------------|-----------|-----------|-----------|
| NEW COMPANIES IN 2011 | 56        | 77        | 78        |
| NEW COMPANIES IN 2010 | 52        | 55        | 66        |
| % CHANGE              | 7.7%      | 40.0%     | 18.2%     |
| RECORD YEAR           | 2007 (62) | 2007 (81) | 2007 (88) |