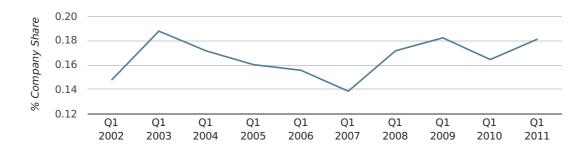

---|-----------|-----------|
| NET GROWTH IN 2011 | -1        | 37        | 14        |
| NET GROWTH IN 2010 | 18        | 21        | -2        |
| % CHANGE           | -105.6%   | 76.2%     | -800.0%   |
| RECORD YEAR        | 2004 (35) | 2007 (56) | 2007 (64) |

In the first quarter of 2011, Wigan formed 0.2% of all UK companies.

| FIRST QUARTER (JAN 2011 - MAR 2011) | WIGAN       |
|-------------------------------------|-------------|
| 2011                                | 0.2%        |
| 2010                                | 0.2%        |
| 2009                                | 0.2%        |
| 2008                                | 0.2%        |
| 2007                                | 0.1%        |
| RECORD YEAR (SINCE 1960)            | 1969 (0.4%) |

#### company share by quarter



# Monthly Data (Jan, Feb & Mar 2011)

#### company share by month



|                            | JANUARY     | FEBRUARY    | MARCH       |
|----------------------------|-------------|-------------|-------------|
| UK FORMATION SHARE IN 2011 | 0.2%        | 0.2%        | 0.2%        |
| UK FORMATION SHARE IN 2010 | 0.2%        | 0.2%        | 0.2%        |
| % CHANGE                   | -7.1%       | 23.1%       | 12.7%       |
| RECORD YEAR                | 1969 (0.6%) | 1967 (0.4%) | 1969 (0.5%) |

The average age of a director in the first quarter of 2011 was 43.2.

The percentage of directors under the age of 25 was 1.9% compared to the UK figure of 3.0%.

The percentage of directors over the age of 65 was 3.4% compared to the UK figure of 4.3%.

#### director age by quarter



The