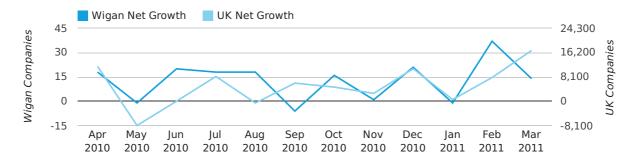

## Monthly Data (Jan, Feb & Mar 2011)

#### net growth by month

|                    | JANUARY   | FEBRUARY  | MARCH     |
|--------------------|-----------|-----------|-----------|
| NET GROWTH IN 2011 | -1        | 37        | 14        |
| NET GROWTH IN 2010 | 18        | 21        | -2        |
| % CHANGE           | -105.6%   | 76.2%     | -800.0%   |
| RECORD YEAR        | 2004 (35) | 2007 (56) | 2007 (64) |