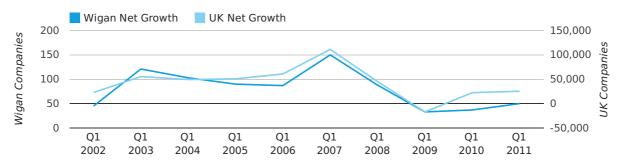

ES IN 2010 | 34        | 34        | 68        |
| % CHANGE                 | 67.6%     | 17.6%     | -6%       |
| RECORD YEAR              | 2011 (57) | 2008 (45) | 2009 (79) |

Net company growth for Wigan during the first quarter of 2011 (Jan 2011 - Mar 2011) was 50 companies.

This represents an increase of 35.1% on the same period last year.

| FIRST QUARTER (JAN 2011 - MAR 2011) | WIGAN      | UK             |
|-------------------------------------|------------|----------------|
| 2011                                | 50         | 25,405         |
| 2010                                | 37         | 22,460         |
| % CHANGE                            | 35.1%      | 13.1%          |
| RECORD YEAR                         | 2007 (150) | 2007 (111,282) |

#### net growth by quarter



## Monthly Data (Jan, Feb & Mar 2011)

#### net growth by month



|                    | JANUARY   | FEBRUARY  | MARCH     |
|--------------------|-----------|-----------|-----------|
| NET GROWTH IN 2011 | -1        | 37        | 14        |
| NET GROWTH IN 2010 | 18        | 21        | -2        |
| % CHANGE           | -105.6%   | 76.2%     | -800.0%   |
| RECORD YEAR        | 2004 (35) | 2007 (56) | 2007 (64) |

In the first quarter of 2011, Wigan formed 0.2% of all UK companies.

| FIRST QUARTER (JAN 2011 - MAR 2011) | WIGAN       |
|-------------------------------------|-------------|
| 2011                                | 0.2%        |
| 2010                                | 0.2%        |
| 2009                                | 0.2%        |
| 2008