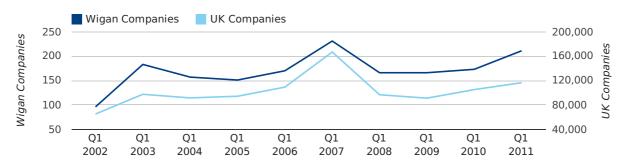

#### contents

A total of 211 companies were registered in Wigan during the first quarter of 2011 (Jan 2011 - Mar 2011).

This figure is an increase of 22.0% versus the same period last year (Q1 2010). This figure compares well to the UK as a whole, which saw an increase of 10.7% against the same period last year.

| FIRST QUARTER (JAN 2011 - MAR 2011) | WIGAN      | UK             |
|-------------------------------------|------------|----------------|
| 2011                                | 211        | 116,391        |
| 2010                                | 173        | 105,137        |
| % CHANGE                            | 22.0%      | 10.7%          |
| RECORD YEAR                         | 2007 (231) | 2007 (166,814) |