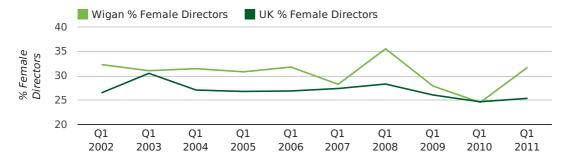

#### director age by quarter

The record first quarter for female directors in Wigan was in 1861 when 40.0% of all directors were female.

31.8% of all director appointments in Wigan in the first quarter of 2011 were female. This compares to a UK average of 25.4% for the same period.

#### director gender by quarter