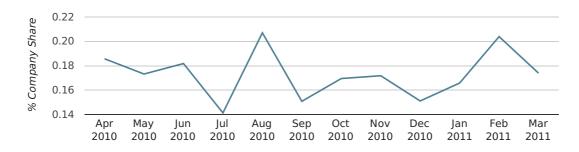

In the first quarter of 2011, Wigan formed 0.2% of all UK companies.

| FIRST QUARTER (JAN 2011 - MAR 2011) | WIGAN       |
|-------------------------------------|-------------|
| 2011                                | 0.2%        |
| 2010                                | 0.2%        |
| 2009                                | 0.2%        |
| 2008                                | 0.2%        |
| 2007                                | 0.1%        |
| RECORD YEAR (SINCE 1960)            | 1969 (0.4%) |

#### company share by quarter

#### company share by month

|                            | JANUARY     | FEBRUARY    | MARCH       |
|----------------------------|-------------|-------------|-------------|
| UK FORMATION SHARE IN 2011 | 0.2%        | 0.2%        | 0.2%        |
| UK FORMATION SHARE IN 2010 | 0.2%        | 0.2%        | 0.2%        |
| % CHANGE                   | -7.1%       | 23.1%       | 12.7%       |
| RECORD YEAR                | 1969 (0.6%) | 1967 (0.4%) | 1969 (0.5%) |