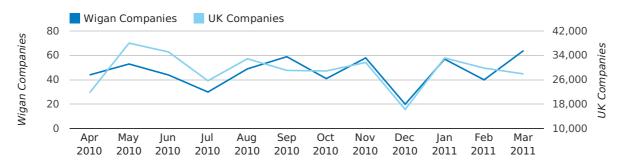

.4% versus the same period last year (Q1 2010). This figure compares poorly to the UK as a whole, which saw an increase of 10.0% against the same period last year.

| FIRST QUARTER (JAN 2011 - MAR 2011) | WIGAN      | UK             |
|-------------------------------------|------------|----------------|
| 2011                                | 161        | 90,986         |
| 2010                                | 136        | 82,677         |
| % CHANGE                            | 18.4%      | 10.0%          |
| RECORD YEAR                         | 2011 (161) | 2009 (108,060) |

#### dissolved companies by quarter



#### Monthly Data (Jan, Feb & Mar 2011)

January 2011 saw a new record in company closures in Wigan when compared to any previous January.

#### dissolved companies by month



|                          | JANUARY   | FEBRUARY  | MARCH     |
|--------------------------|-----------|-----------|-----------|
| CLOSED COMPANIES IN 2011 | 57        | 40        | 64        |
| CLOSED COMPANIES IN 2010 | 34        | 34        | 68        |
| % CHANGE                 | 67.6%     | 17.6%     | -6%       |
| RECORD YEAR              | 2011 (57) | 2008 (45) | 2009 (79) |

Net company growth for Wigan during the first quarter of 2011 (Jan 2011 - Mar 2011) was 50 companies.

This represents an increase of 35.1% on the same period last year.

| FIRST QUARTER (JAN 2011 - MAR 2011) | WIGAN      | UK             |
|-------------------------------------|------------|----------------|
| 2011                                | 50         | 25,405         |
| 2010