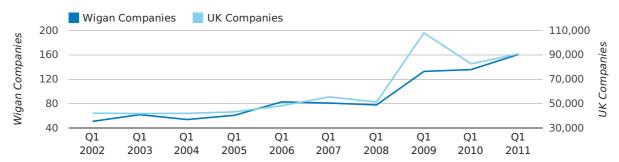

Q1 2011 saw a new record in company closures in Wigan when compared to any previous Q1.

A total of 161 companies were dissolved in Wigan during the first quarter of 2011 (Jan 2011 - Mar 2011).

This figure is an increase of 18.4% versus the same period last year (Q1 2010). This figure compares poorly to the UK as a whole, which saw an increase of 10.0% against the same period last year.

| FIRST QUARTER (JAN 2011 - MAR 2011) | WIGAN      | UK             |
|-------------------------------------|------------|----------------|
| 2011                                | 161        | 90,986         |
| 2010                                | 136        | 82,677         |
| % CHANGE                            | 18.4%      | 10.0%          |
| RECORD YEAR                         | 2011 (161) | 2009 (108,060) |