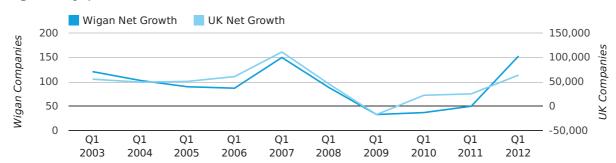

Q1 2012 saw a new record in net growth in Wigan when compared to any previous Q1.

Q1 2012 was a record quarter for net growth in Wigan when compared to any quarter in history.

Net company growth for Wigan during the first quarter of 2012 (Jan 2012 - Mar 2012) was 153 companies.

This represents an increase of 206.0% on the same period last year.

| FIRST QUARTER (JAN 2012 - MAR 2012) | WIGAN      | UK             |
|-------------------------------------|------------|----------------|
| 2012                                | 153        | 63,915         |
| 2011                                | 50         | 25,405         |
| % CHANGE                            | 206.0%     | 151.6%         |
| RECORD YEAR                         | 2012 (153) | 2007 (111,282) |

#### net growth by quarter