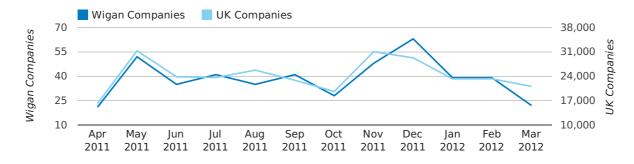

#### Monthly Data (Jan, Feb & Mar 2012)

#### dissolved companies by month

|                          | JANUARY   | FEBRUARY  | MARCH     |
|--------------------------|-----------|-----------|-----------|
| CLOSED COMPANIES IN 2012 | 39        | 39        | 22        |
| CLOSED COMPANIES IN 2011 | 57        | 40        | 64        |
| % CHANGE                 | -31.6%    | -2.5%     | -66%      |
| RECORD YEAR              | 2011 (57) | 2008 (45) | 2009 (79) |