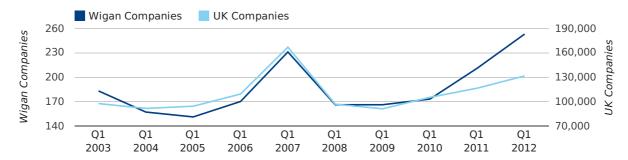

Q1 2012 saw a new record in company registrations in Wigan when compared to any previous Q1.

Q1 2012 was a record quarter for company registrations in Wigan when compared to any quarter in history.

A total of 253 companies were registered in Wigan during the first quarter of 2012 (Jan 2012 - Mar 2012).

This figure is an increase of 19.9% versus the same period last year (Q1 2011). This figure compares well to the UK as a whole, which saw an increase of 13.0% against the same period last year.

| FIRST QUARTER (JAN 2012 - MAR 2012) | WIGAN      | UK             |
|-------------------------------------|------------|----------------|
| 2012                                | 253        | 131,491        |
| 2011                                | 211        | 116,391        |
| % CHANGE                            | 19.9%      | 13.0%          |
| RECORD YEAR                         | 2012 (253) | 2007 (166,814) |

#### new companies by quarter