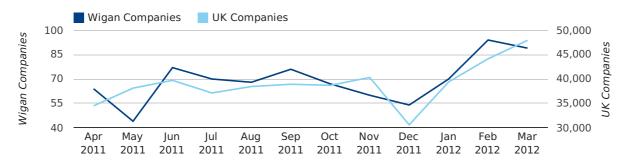

## Monthly Data (Jan, Feb & Mar 2012)

- March 2012 saw a new record in company registrations in Wigan when compared to any previous March.
- February 2012 saw a new record in company registrations in Wigan when compared to any previous February.
- February 2012 was a record month for company registrations in Wigan when compared to any month in history.
- January 2012 saw a new record in company registrations in Wigan when compared to any previous January.

#### new companies by month

|                       | JANUARY   | FEBRUARY  | MARCH     |
|-----------------------|-----------|-----------|-----------|
| NEW COMPANIES IN 2012 | 70        | 94        | 89        |
| NEW COMPANIES IN 2011 | 56        | 77        | 78        |
| % CHANGE              | 25.0%     | 22.1%     | 14.1%     |
| RECORD YEAR           | 2012 (70) | 2012 (94) | 2012 (89) |