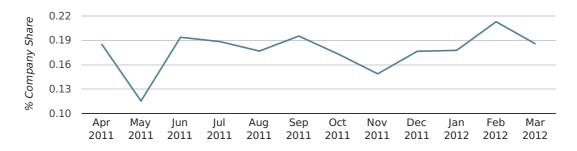

# Monthly Data (Jan, Feb & Mar 2012)

#### company share by month

|                            | JANUARY     | FEBRUARY    | MARCH       |
|----------------------------|-------------|-------------|-------------|
| UK FORMATION SHARE IN 2012 | 0.2%        | 0.2%        | 0.2%        |
| UK FORMATION SHARE IN 2011 | 0.2%        | 0.2%        | 0.2%        |
| % CHANGE                   | 7.2%        | 4.4%        | 6.7%        |
| RECORD YEAR                | 1969 (0.6%) | 1967 (0.4%) | 1969 (0.5%) |