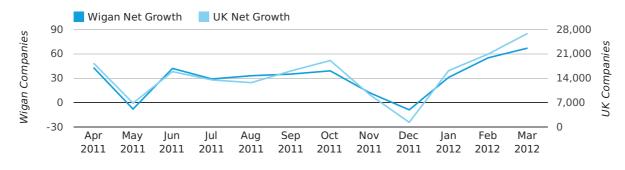

#### Monthly Data (Jan, Feb & Mar 2012)

March 2012 saw a new record in net growth in Wigan when compared to any previous March.

March 2012 was a record month for net growth in Wigan when compared to any month in history.

#### net growth by month

|                    | JANUARY   | FEBRUARY  | MARCH     |
|--------------------|-----------|-----------|-----------|
| NET GROWTH IN 2012 | 31        | 55        | 67        |
| NET GROWTH IN 2011 | -1        | 37        | 14        |
| % CHANGE           | -3,200.0% | 48.6%     | 378.6%    |
| RECORD YEAR        | 2004 (35) | 2007 (56) | 2012 (67) |