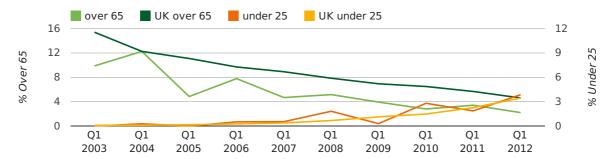

The average age of a director in the first quarter of 2012 was 42.3.

The percentage of directors under the age of 25 was 3.9% compared to the UK figure of 4.6%.

The percentage of directors over the age of 65 was 2.2% compared to the UK figure of 3.5%.

#### director age by quarter

The record first quarter for female directors in Wigan was in 1861 when 40.0% of all directors were female.

25.8% of all director appointments in Wigan in the first quarter of 2012 were female. This compares to a UK average of 25.3% for the same period.