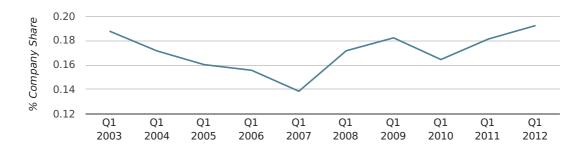

In the first quarter of 2012, Wigan formed 0.2% of all UK companies.

| FIRST QUARTER (JAN 2012 - MAR 2012) | WIGAN       |
|-------------------------------------|-------------|
| 2012                                | 0.2%        |
| 2011                                | 0.2%        |
| 2010                                | 0.2%        |
| 2009                                | 0.2%        |
| 2008                                | 0.2%        |
| RECORD YEAR (SINCE 1960)            | 1969 (0.4%) |

#### company share by quarter