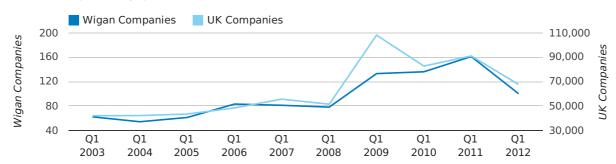

A total of 100 companies were dissolved in Wigan during the first quarter of 2012 (Jan 2012 - Mar 2012).

This figure is a decrease of 37.9% versus the same period last year (Q1 2011). This figure compares well to the UK as a whole, which saw a decrease of 25.7% against the same period last year.

| FIRST QUARTER (JAN 2012 - MAR 2012) | WIGAN      | UK             |
|-------------------------------------|------------|----------------|
| 2012                                | 100        | 67,576         |
| 2011                                | 161        | 90,986         |
| % CHANGE                            | -37.9%     | -25.7%         |
| RECORD YEAR                         | 2011 (161) | 2009 (108,060) |

#### dissolved companies by quarter