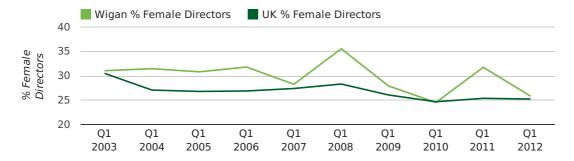

#### director age by quarter

The record first quarter for female directors in Wigan was in 1861 when 40.0% of all directors were female.

25.8% of all director appointments in Wigan in the first quarter of 2012 were female. This compares to a UK average of 25.3% for the same period.