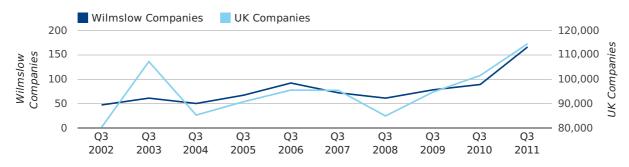

Q3 2011 saw a new record in company registrations in Wilmslow when compared to any previous Q3.

Q3 2011 was a record quarter for company registrations in Wilmslow when compared to any quarter in history.

A total of 166 companies were registered in Wilmslow during the third quarter of 2011 (Jul 2011 - Sep 2011).

This figure is an increase of 86.5% versus the same period last year (Q3 2010). This figure compares well to the UK as a whole, which saw an increase of 12.8% against the same period last year.

| THIRD QUARTER (JUL 2011 - SEP 2011) | WILMSLOW   | UK             |
|-------------------------------------|------------|----------------|
| 2011                                | 166        | 114,512        |
| 2010                                | 89         | 101,492        |
| % CHANGE                            | 86.5%      | 12.8%          |
| RECORD YEAR                         | 2011 (166) | 2011 (114,512) |

#### new companies by quarter