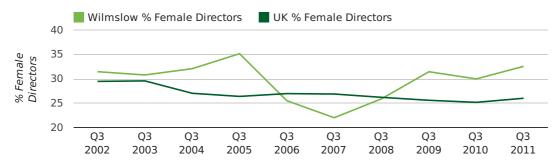

#### director age by quarter

The record third quarter for female directors in Wilmslow was in 1862 when 50.0% of all directors were female.

32.6% of all director appointments in Wilmslow in the third quarter of 2011 were female. This compares to a UK average of 26.0% for the same period.