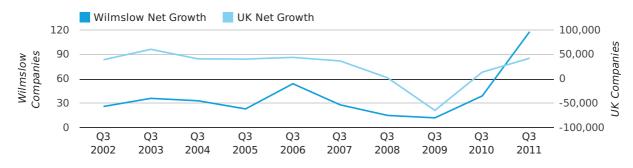

Q3 2011 saw a new record in net growth in Wilmslow when compared to any previous Q3.

Q3 2011 was a record quarter for net growth in Wilmslow when compared to any quarter in history.

Net company growth for Wilmslow during the third quarter of 2011 (Jul 2011 - Sep 2011) was 118 companies.

This represents an increase of 202.6% on the same period last year.

| THIRD QUARTER (JUL 2011 - SEP 2011) | WILMSLOW   | UK            |
|-------------------------------------|------------|---------------|
| 2011                                | 118        | 42,282        |
| 2010                                | 39         | 13,787        |
| % CHANGE                            | 202.6%     | 206.7%        |
| RECORD YEAR                         | 2011 (118) | 2003 (60,597) |

#### net growth by quarter