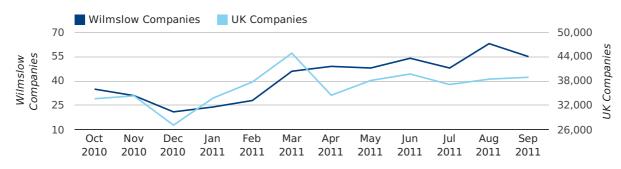

## Monthly Data (Jul, Aug & Sep 2011)

September 2011 saw a new record in company registrations in Wilmslow when compared to any previous September.

August 2011 saw a new record in company registrations in Wilmslow when compared to any previous August.

August 2011 was a record month for company registrations in Wilmslow when compared to any month in history.

July 2011 saw a new record in company registrations in Wilmslow when compared to any previous July.

#### new companies by month

|                       | JULY      | AUGUST    | SEPTEMBER |
|-----------------------|-----------|-----------|-----------|
| NEW COMPANIES IN 2011 | 48        | 63        | 55        |
| NEW COMPANIES IN 2010 | 28        | 28        | 33        |
| % CHANGE              | 71.4%     | 125.0%    | 66.7%     |
| RECORD YEAR           | 2011 (48) | 2011 (63) | 2011 (55) |