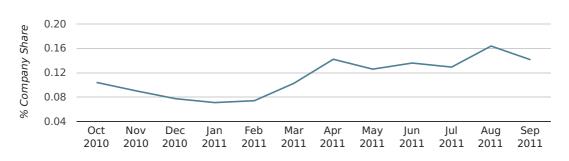

company share by quarter

Monthly Data (Jul, Aug & Sep 2011)

company share by month

|                            | JULY        | AUGUST      | SEPTEMBER   |
|----------------------------|-------------|-------------|-------------|
| UK FORMATION SHARE IN 2011 | 0.1%        | 0.2%        | 0.1%        |
| UK FORMATION SHARE IN 2010 | 0.1%        | 0.1%        | 0.1%        |
| % CHANGE                   | 56.9%       | 89.4%       | 50.5%       |
| RECORD YEAR                | 1965 (0.2%) | 1966 (0.2%) | 1963 (0.3%) |