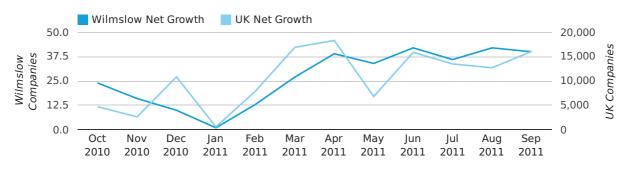

## Monthly Data (Jul, Aug & Sep 2011)

September 2011 saw a new record in net growth in Wilmslow when compared to any previous September.

August 2011 saw a new record in net growth in Wilmslow when compared to any previous August.

August 2011 was a record month for net growth in Wilmslow when compared to any month in history.

July 2011 saw a new record in net growth in Wilmslow when compared to any previous July.

#### net growth by month

|                    | JULY      | AUGUST    | SEPTEMBER |
|--------------------|-----------|-----------|-----------|
| NET GROWTH IN 2011 | 36        | 42        | 40        |
| NET GROWTH IN 2010 | 8         | 13        | 18        |
| % CHANGE           | 350.0%    | 223.1%    | 122.2%    |
| RECORD YEAR        | 2011 (36) | 2011 (42) | 2011 (40) |