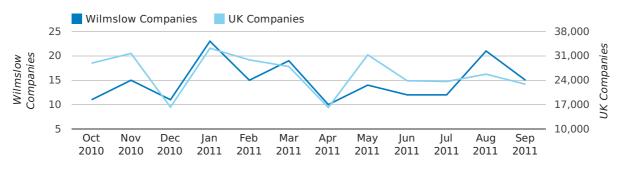

## Monthly Data (Jul, Aug & Sep 2011)

September 2011 saw a new record in net growth in Wilmslow when compared to any previous September.

August 2011 saw a new record in net growth in Wilmslow when compared to any previous August.

August 2011 was a record month for net growth in Wilmslow when compared to any month in history.

July 2011 saw a new record in net growth in Wilmslow when compared to any previous July.

#### net growth by month

|                    | JULY      | AUGUST    | SEPTEMBER |
|--------------------|-----------|-----------|-----------|
| NET GROWTH IN 2011 | 36        | 42        | 40        |
| NET GROWTH IN 2010 | 8         | 13        | 18        |
| % CHANGE           | 350.0%    | 223.1%    | 122.2%    |
| RECORD YEAR        | 2011 (36) | 2011 (42) | 2011 (40) |