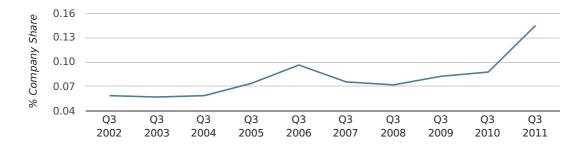

In the third quarter of 2011, Wilmslow formed 0.1% of all UK companies.

| THIRD QUARTER (JUL 2011 - SEP 2011) | WILMSLOW    |
|-------------------------------------|-------------|
| 2011                                | 0.1%        |
| 2010                                | 0.1%        |
| 2009                                | 0.1%        |
| 2008                                | 0.1%        |
| 2007                                | 0.1%        |
| RECORD YEAR (SINCE 1960)            | 1966 (0.2%) |

company share by quarter

Monthly Data (Jul, Aug & Sep 2011)

company share by month

|                            | JULY        | AUGUST      | SEPTEMBER   |
|----------------------------|-------------|-------------|-------------|
| UK FORMATION SHARE IN 2011 | 0.1%        | 0.2%        | 0.1%        |
| UK FORMATION SHARE IN 2010 | 0.1%        | 0.1%        | 0.1%        |
| % CHANGE                   | 56.9%       | 89.4%       | 50.5%       |
| RECORD YEAR                | 1965 (0.2%) | 1966 (0.2%) | 1963 (0.3%) |