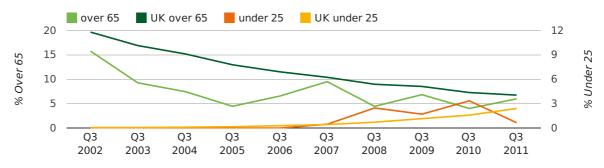

The average age of a director in the third quarter of 2011 was 45.9.

The percentage of directors under the age of 25 was 0.7% compared to the UK figure of 4.0%.

The percentage of directors over the age of 65 was 6.0% compared to the UK figure of 4.1%.