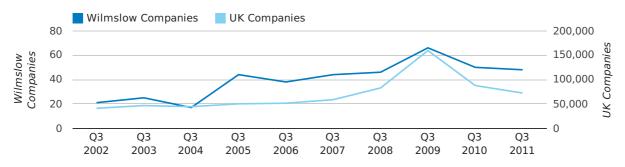

Q3 2011 saw a new record in net growth in Wilmslow when compared to any previous Q3.

Q3 2011 was a record quarter for net growth in Wilmslow when compared to any quarter in history.

Net company growth for Wilmslow during the third quarter of 2011 (Jul 2011 - Sep 2011) was 118 companies.

This represents an increase of 202.6% on the same period last year.

| THIRD QUARTER (JUL 2011 - SEP 2011) | WILMSLOW   | UK            |
|-------------------------------------|------------|---------------|
| 2011                                | 118        | 42,282        |
| 2010                                | 39         | 13,787        |
| % CHANGE                            | 202.6%     | 206.7%        |
| RECORD YEAR                         | 2011 (118) | 2003 (60,597) |

#### net growth by quarter