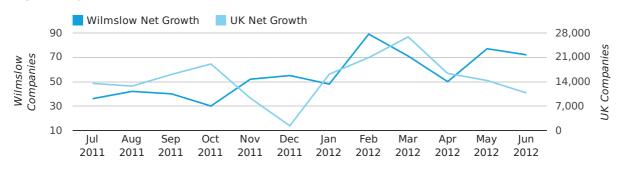

The first half of 2012 saw a new record in net growth in Wilmslow when compared to any previous first half year.

The first half of 2012 was a record first half year for net growth in Wilmslow when compared to any half year in history.

In the first half of 2012 the company register for Wilmslow increased by 407 companies. This figure is 160.9% higher than last year, which compares well to a UK increase of 58.6%.

| HALF YEAR (JAN-JUN) | WILMSLOW   | UK             |
|---------------------|------------|----------------|
| 2012                | 407        | 105,357        |
| 2011                | 156        | 66,425         |
| % CHANGE            | 160.9%     | 58.6%          |
| RECORD YEAR         | 2012 (407) | 2007 (171,296) |

## Quarterly Data (Q2 Apr-Jun 2012)

Q2 2012 saw a new record in net growth in Wilmslow when compared to any previous Q2.

Net company growth for Wilmslow during the second quarter of 2012 (Apr 2012 - Jun 2012) was 199 companies.

This represents an increase of 73.0% on the same period last year.

| SECOND QUARTER (APR 2012 - JUN 2012) | WILMSLOW   | UK            |
|--------------------------------------|------------|---------------|
| 2012                                 | 199        | 41,442        |
| 2011                                 | 115        | 41,020        |
| % CHANGE                             | 73.0%      | 1.0%          |
| RECORD YEAR                          | 2012 (199) | 2003 (69,274) |

## Monthly Data (Apr, May & Jun 2012)

June 2012 saw a new record in net growth in Wilmslow when compared to any previous June.

May 2012 saw a new record in net growth in Wilmslow when compared to any previous May.

April 2012 saw a new record in net growth in Wilmslow when compared to any previous April.

#### net growth by month

|                    | APRIL     | MAY       | JUNE      |
|--------------------|-----------|-----------|-----------|
| NET GROWTH IN 2012 | 50        | 77        | 72        |
| NET GROWTH IN 2011 | 39        | 34        | 42        |
| % CHANGE           | 28.2%     | 126.5%    | 71.4%     |
| RECORD YEAR        | 2012 (50) | 2012 (77) | 2012 (72) |