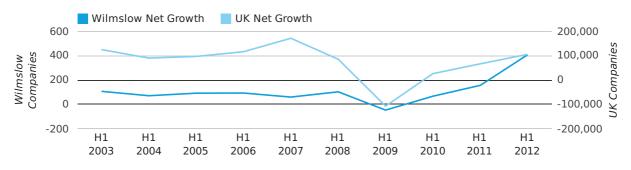

The first half of 2012 saw a new record in net growth in Wilmslow when compared to any previous first half year.

The first half of 2012 was a record first half year for net growth in Wilmslow when compared to any half year in history.

In the first half of 2012 the company register for Wilmslow increased by 407 companies. This figure is 160.9% higher than last year, which compares well to a UK increase of 58.6%.

| HALF YEAR (JAN-JUN) | WILMSLOW   | UK             |
|---------------------|------------|----------------|
| 2012                | 407        | 105,357        |
| 2011                | 156        | 66,425         |
| % CHANGE            | 160.9%     | 58.6%          |
| RECORD YEAR         | 2012 (407) | 2007 (171,296) |