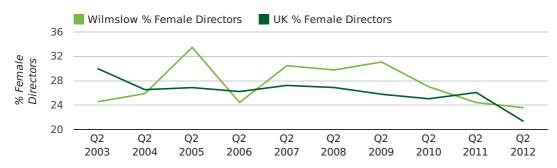

## Quarterly Data (Q2 Apr-Jun 2012)

The record second quarter for female directors in Wilmslow was in 1866 when 66.7% of all directors were female.

23.6% of all director appointments in Wilmslow in the second quarter of 2012 were female. This compares to a UK average of 21.3% for the same period.

#### director gender by quarter