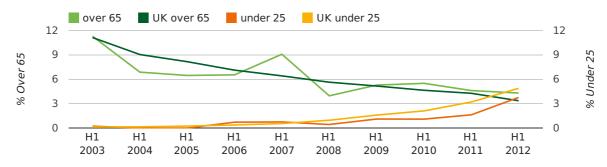

The average age of a director in the first half of 2012 was 45.1.

The percentage of directors under the age of 25 was 3.8% compared to the UK figure of 4.9%.

The percentage of directors over the age of 65 was 4.3% compared to the UK figure of 3.4%.

#### director age by half year