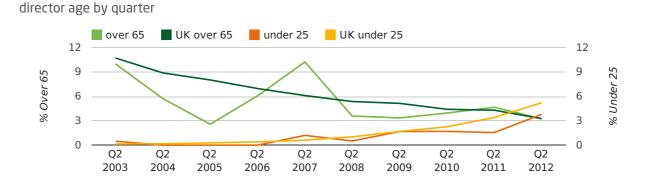

## Quarterly Data (Q2 Apr-Jun 2012)

The average age of a director in the second quarter of 2012 was 44.3.

The percentage of directors under the age of 25 was 3.8% compared to the UK figure of 5.2%.

The percentage of directors over the age of 65 was 3.2% compared to the UK figure of 3.3%.

#### director gender by quarter