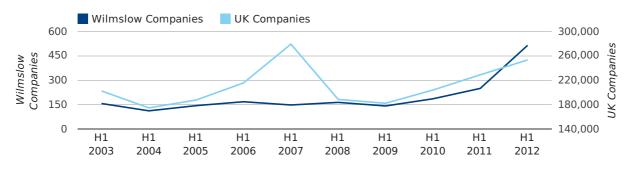

The first half of 2012 saw a new record in company registrations in Wilmslow when compared to any previous first half year.

The first half of 2012 was a record first half year for company registrations in Wilmslow when compared to any half year in history.

In the first half of 2012 a total of 514 companies were formed in Wilmslow. This figure is 106.4% higher than last year, which compares well to the UK wide figure of 10.7%.

The highest total for a first half year in Wilmslow occurred in 2012 when a total of 514 were formed.

| HALF YEAR (JAN-JUN) | WILMSLOW   | UK             |
|---------------------|------------|----------------|
| 2012                | 514        | 253,150        |
| 2011                | 249        | 228,735        |
| % CHANGE            | 106.4%     | 10.7%          |
| RECORD YEAR         | 2012 (514) | 2007 (279,097) |

#### new companies by half year