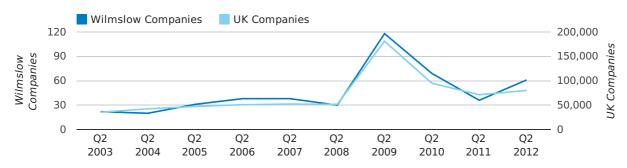

## Quarterly Data (Q2 Apr-Jun 2012)

Q2 2012 saw a new record in company registrations in Wilmslow when compared to any previous Q2.

Q2 2012 was a record quarter for company registrations in Wilmslow when compared to any quarter in history.

A total of 260 companies were registered in Wilmslow during the second quarter of 2012 (Apr 2012 - Jun 2012).

This figure is an increase of 72.2% versus the same period last year (Q2 2011). This figure compares well to the UK as a whole, which saw an increase of 8.3% against the same period last year.

| SECOND QUARTER (APR 2012 - JUN 2012) | WILMSLOW   | UK             |
|--------------------------------------|------------|----------------|
| 2012                                 | 260        | 121,659        |
| 2011                                 | 151        | 112,344        |
| % CHANGE                             | 72.2%      | 8.3%           |
| RECORD YEAR                          | 2012 (260) | 2012 (121,659) |