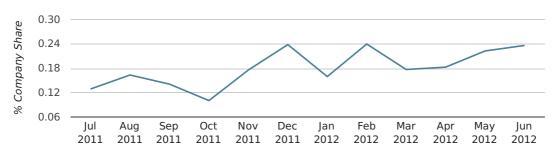

The first half of 2012 saw a new record in UK company share in Wilmslow when compared to any previous first half year.

The first half of 2012 was a record first half year for UK company share in Wilmslow when compared to any half year in history.

In the first half of 2012 Wilmslow formed 0.2% of all UK companies. This is more than the 2011 figure of 0.1%.

| HALF YEAR (JAN-JUN)      | WILMSLOW    |
|--------------------------|-------------|
| 2012                     | 0.2%        |
| 2011                     | 0.1%        |
| 2010                     | 0.1%        |
| 2009                     | 0.1%        |
| 2008                     | 0.1%        |
| RECORD YEAR (SINCE 1960) | 2012 (0.2%) |

## Quarterly Data (Q2 Apr-Jun 2012)

In the second quarter of 2012, Wilmslow formed 0.2% of all UK companies.

| SECOND QUARTER (APR 2012 - JUN 2012) | WILMSLOW    |
|--------------------------------------|-------------|
| 2012                                 | 0.2%        |
| 2011                                 | 0.1%        |
| 2010                                 | 0.1%        |
| 2009                                 | 0.1%        |
| 2008                                 | 0.1%        |
| RECORD YEAR (SINCE 1960)             | 2012 (0.2%) |

# Monthly Data (Apr, May & Jun 2012)

May 2012 saw a new record in UK company share in Wilmslow when compared to any previous May.

#### company share by month

|                            | APRIL       | MAY         | JUNE        |
|----------------------------|-------------|-------------|-------------|
| UK FORMATION SHARE IN 2012 | 0.2%        | 0.2%        | 0.2%        |
| UK FORMATION SHARE IN 2011 | 0.1%        | 0.1%        | 0.1%        |
| % CHANGE                   | 28.9%       | 77.1%       | 74.0%       |
| RECORD YEAR                | 1966 (0.2%) | 2012 (0.2%) | 1965 (0.4%) |