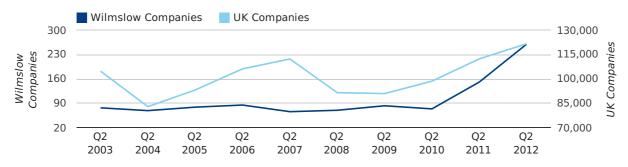

## Quarterly Data (Q2 Apr-Jun 2012)

Q2 2012 saw a new record in company registrations in Wilmslow when compared to any previous Q2.

Q2 2012 was a record quarter for company registrations in Wilmslow when compared to any quarter in history.

A total of 260 companies were registered in Wilmslow during the second quarter of 2012 (Apr 2012 - Jun 2012).

This figure is an increase of 72.2% versus the same period last year (Q2 2011). This figure compares well to the UK as a whole, which saw an increase of 8.3% against the same period last year.

| SECOND QUARTER (APR 2012 - JUN 2012) | WILMSLOW   | UK             |
|--------------------------------------|------------|----------------|
| 2012                                 | 260        | 121,659        |
| 2011                                 | 151        | 112,344        |
| % CHANGE                             | 72.2%      | 8.3%           |
| RECORD YEAR                          | 2012 (260) | 2012 (121,659) |

#### new companies by quarter