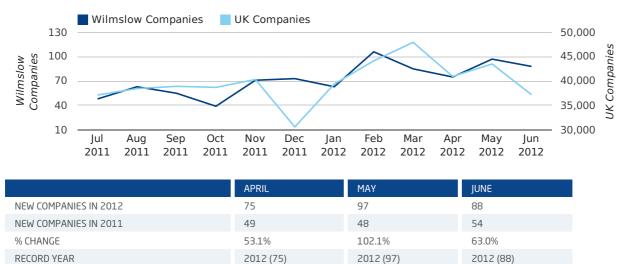

## Monthly Data (Apr, May & Jun 2012)

June 2012 saw a new record in company registrations in Wilmslow when compared to any previous June.

May 2012 saw a new record in company registrations in Wilmslow when compared to any previous May.

April 2012 saw a new record in company registrations in Wilmslow when compared to any previous April.

#### new companies by month

In the first half of 2012 a total of 107 companies were dissolved in Wilmslow. This figure is 15.1% higher than last year, which compares badly to the UK wide change of -8.9%.