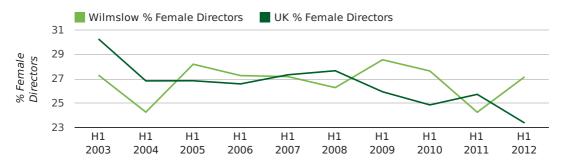

The record first half year for female directors in Wilmslow was 1861 when 40.0% of all directors were female.

27.2% of all director appointments in Wilmslow in the first half of 2012 were female. This compares to a UK average of 23.4% for the same period.

#### director gender by half year