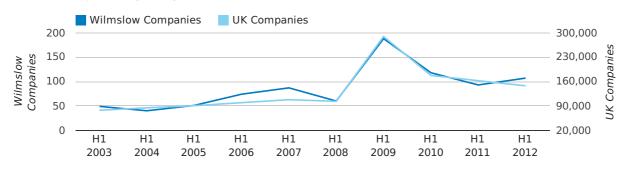

The first half of 2012 saw a new record in net growth in Wilmslow when compared to any previous first half year.

The first half of 2012 was a record first half year for net growth in Wilmslow when compared to any half year in history.

In the first half of 2012 the company register for Wilmslow increased by 407 companies. This figure is 160.9% higher than last year, which compares well to a UK increase of 58.6%.

| HALF YEAR (JAN-JUN) | WILMSLOW   | UK             |
|---------------------|------------|----------------|
| 2012                | 407        | 105,357        |
| 2011                | 156        | 66,425         |
| % CHANGE            | 160.9%     | 58.6%          |
| RECORD YEAR         | 2012 (407) | 2007 (171,296) |

#### net growth by half year