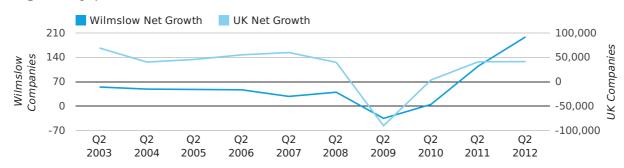

## Quarterly Data (Q2 Apr-Jun 2012)

Q2 2012 saw a new record in net growth in Wilmslow when compared to any previous Q2.

Net company growth for Wilmslow during the second quarter of 2012 (Apr 2012 - Jun 2012) was 199 companies.

This represents an increase of 73.0% on the same period last year.

| SECOND QUARTER (APR 2012 - JUN 2012) | WILMSLOW   | UK            |
|--------------------------------------|------------|---------------|
| 2012                                 | 199        | 41,442        |
| 2011                                 | 115        | 41,020        |
| % CHANGE                             | 73.0%      | 1.0%          |
| RECORD YEAR                          | 2012 (199) | 2003 (69,274) |