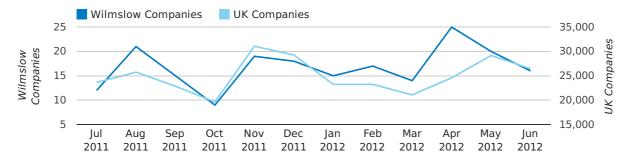

## Monthly Data (Apr, May & Jun 2012)

June 2012 saw a new record in company registrations in Wilmslow when compared to any previous June.

May 2012 saw a new record in company registrations in Wilmslow when compared to any previous May.

April 2012 saw a new record in company registrations in Wilmslow when compared to any previous April.

#### new companies by month

In the first half of 2012 a total of 107 companies were dissolved in Wilmslow. This figure is 15.1% higher than last year, which compares badly to the UK wide change of -8.9%.