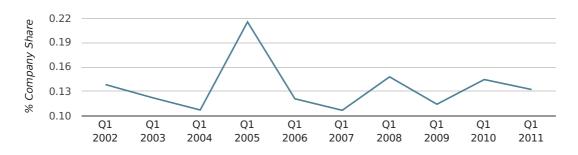

In the first quarter of 2011, Winchester formed 0.1% of all UK companies.

| FIRST QUARTER (JAN 2011 - MAR 2011) | WINCHESTER  |
|-------------------------------------|-------------|
| 2011                                | 0.1%        |
| 2010                                | 0.1%        |
| 2009                                | 0.1%        |
| 2008                                | 0.1%        |
| 2007                                | 0.1%        |
| RECORD YEAR (SINCE 1960)            | 1963 (0.2%) |

company share by quarter

Monthly Data (Jan, Feb & Mar 2011)

0.20 % Company Share 0.17 0.14 0.11 80.0 Jul 2010 Feb Apr May Sep Oct Nov Dec Mar Jun Aug Jan 2010 2010 2010 2010 2010 2010 2010 2010 2011 2011 2011

|                            | JANUARY     | FEBRUARY    | MARCH       |
|----------------------------|-------------|-------------|-------------|
| UK FORMATION SHARE IN 2011 | 0.1%        | 0.1%        | 0.1%        |
| UK FORMATION SHARE IN 2010 | 0.1%        | 0.1%        | 0.2%        |
| % CHANGE                   | 5.7%        | -12.0%      | -14.9%      |
| RECORD YEAR                | 1988 (0.4%) | 1972 (0.4%) | 1963 (0.5%) |