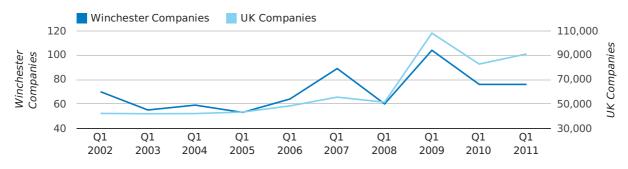

A total of 76 companies were dissolved in Winchester during the first quarter of 2011 (Jan 2011 - Mar 2011).

This figure is an increase of 0.0% versus the same period last year (Q1 2010). This figure compares well to the UK as a whole, which saw an increase of 10.0% against the same period last year.

| FIRST QUARTER (JAN 2011 - MAR 2011) | WINCHESTER | UK             |
|-------------------------------------|------------|----------------|
| 2011                                | 76         | 90,986         |
| 2010                                | 76         | 82,677         |
| % CHANGE                            | 0.0%       | 10.0%          |
| RECORD YEAR                         | 2009 (104) | 2009 (108,060) |

#### dissolved companies by quarter