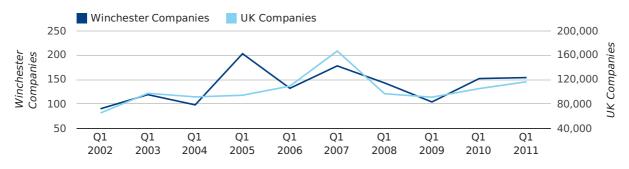

A total of 154 companies were registered in Winchester during the first quarter of 2011 (Jan 2011 - Mar 2011).

This figure is an increase of 1.3% versus the same period last year (Q1 2010). This figure compares badly to the UK as a whole, which saw an increase of 10.7% against the same period last year.

| FIRST QUARTER (JAN 2011 - MAR 2011) | WINCHESTER | UK             |
|-------------------------------------|------------|----------------|
| 2011                                | 154        | 116,391        |
| 2010                                | 152        | 105,137        |
| % CHANGE                            | 1.3%       | 10.7%          |
| RECORD YEAR                         | 2005 (203) | 2007 (166,814) |

new companies by quarter