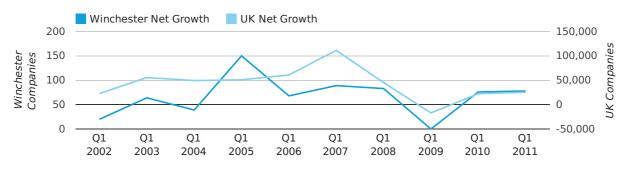

Net company growth for Winchester during the first quarter of 2011 (Jan 2011 - Mar 2011) was 78 companies.

This represents an increase of 2.6% on the same period last year.

| FIRST QUARTER (JAN 2011 - MAR 2011) | WINCHESTER | UK             |
|-------------------------------------|------------|----------------|
| 2011                                | 78         | 25,405         |
| 2010                                | 76         | 22,460         |
| % CHANGE                            | 2.6%       | 13.1%          |
| RECORD YEAR                         | 2005 (150) | 2007 (111,282) |

net growth by quarter

#### Monthly Data (Jan, Feb & Mar 2011)

|                    | JANUARY   | FEBRUARY  | MARCH     |
|--------------------|-----------|-----------|-----------|
| NET GROWTH IN 2011 | 22        | 22        | 34        |
| NET GROWTH IN 2010 | 19        | 18        | 39        |
| % CHANGE           | 15.8%     | 22.2%     | -12.8%    |
| RECORD YEAR        | 2008 (30) | 2005 (45) | 2005 (88) |