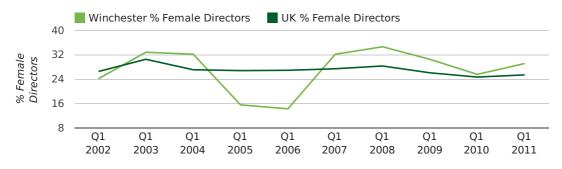

#### director age by quarter

The record first quarter for female directors in Winchester was in 1861 when 40.0% of all directors were female.

29.1% of all director appointments in Winchester in the first quarter of 2011 were female. This compares to a UK average of 25.4% for the same period.

#### director gender by quarter