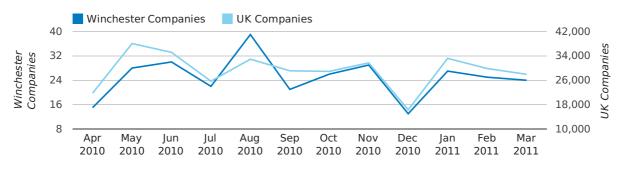

A total of 76 companies were dissolved in Winchester during the first quarter of 2011 (Jan 2011 - Mar 2011).

This figure is an increase of 0.0% versus the same period last year (Q1 2010). This figure compares well to the UK as a whole, which saw an increase of 10.0% against the same period last year.

#### dissolved companies by month

|                          | JANUARY   | FEBRUARY  | MARCH     |
|--------------------------|-----------|-----------|-----------|
| CLOSED COMPANIES IN 2011 | 27        | 25        | 24        |
| CLOSED COMPANIES IN 2010 | 21        | 29        | 26        |
| % CHANGE                 | 28.6%     | -13.8%    | -8%       |
| RECORD YEAR              | 2007 (34) | 2008 (39) | 2009 (59) |