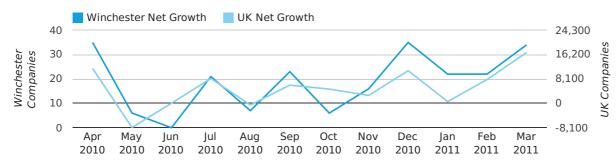

net growth by quarter

#### Monthly Data (Jan, Feb & Mar 2011)

|                    | JANUARY   | FEBRUARY  | MARCH     |
|--------------------|-----------|-----------|-----------|
| NET GROWTH IN 2011 | 22        | 22        | 34        |
| NET GROWTH IN 2010 | 19        | 18        | 39        |
| % CHANGE           | 15.8%     | 22.2%     | -12.8%    |
| RECORD YEAR        | 2008 (30) | 2005 (45) | 2005 (88) |