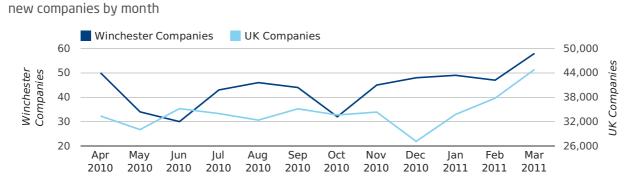

A total of 154 companies were registered in Winchester during the first quarter of 2011 (Jan 2011 - Mar 2011).

This figure is an increase of 1.3% versus the same period last year (Q1 2010). This figure compares badly to the UK as a whole, which saw an increase of 10.7% against the same period last year.

#### Monthly Data (Jan, Feb & Mar 2011)

|                       | JANUARY   | FEBRUARY  | MARCH      |
|-----------------------|-----------|-----------|------------|
| NEW COMPANIES IN 2011 | 49        | 47        | 58         |
| NEW COMPANIES IN 2010 | 40        | 47        | 65         |
| % CHANGE              | 22.5%     | 0.0%      | -10.8%     |
| RECORD YEAR           | 2006 (58) | 2005 (61) | 2005 (109) |