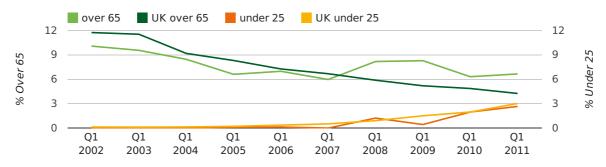

company share by month

The average age of a director in the first quarter of 2011 was 46.3.

The percentage of directors under the age of 25 was 2.7% compared to the UK figure of 3.0%.

The percentage of directors over the age of 65 was 6.7% compared to the UK figure of 4.3%.

#### director age by quarter

The record first quarter for female directors in Winchester was in 1861 when 40.0% of all directors were female.

29.1% of all director appointments in Winchester in the first quarter of 2011 were female. This compares to a UK average of 25.4% for the same period.