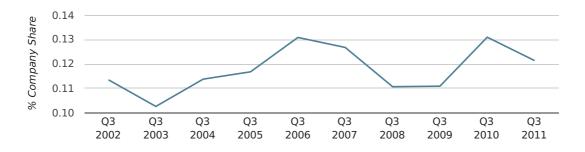

#### net growth by month

In the third quarter of 2011, Winchester formed 0.1% of all UK companies.

| THIRD QUARTER (JUL 2011 - SEP 2011) | WINCHESTER  |
|-------------------------------------|-------------|
| 2011                                | 0.1%        |
| 2010                                | 0.1%        |
| 2009                                | 0.1%        |
| 2008                                | 0.1%        |
| 2007                                | 0.1%        |
| RECORD YEAR (SINCE 1960)            | 1966 (0.3%) |

company share by quarter

Monthly Data (Jul, Aug & Sep 2011)

company share by month

|                            | JULY        | AUGUST      | SEPTEMBER   |
|----------------------------|-------------|-------------|-------------|
| UK FORMATION SHARE IN 2011 | 0.1%        | 0.1%        | 0.1%        |
| UK FORMATION SHARE IN 2010 | 0.1%        | 0.1%        | 0.1%        |
| % CHANGE                   | -12.8%      | 2.5%        | -13.8%      |
| RECORD YEAR                | 1966 (0.8%) | 1969 (0.4%) | 1964 (0.7%) |