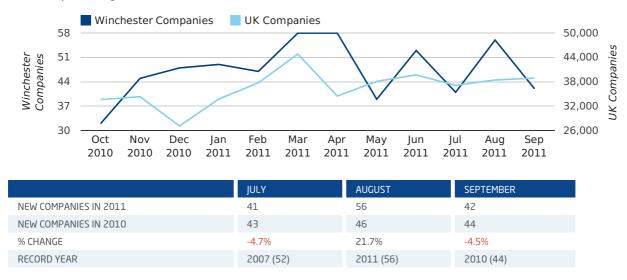

## Monthly Data (Jul, Aug & Sep 2011)

August 2011 saw a new record in company registrations in Winchester when compared to any previous August.

#### new companies by month

A total of 81 companies were dissolved in Winchester during the third quarter of 2011 (Jul 2011 - Sep 2011).

This figure is a decrease of 1.2% versus the same period last year (Q3 2010). This figure compares poorly to the UK as a whole, which saw a decrease of 17.6% against the same period last year.