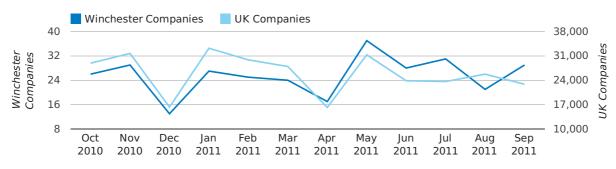

Net company growth for Winchester during the third quarter of 2011 (Jul 2011 - Sep 2011) was 58 companies.

This represents an increase of 13.7% on the same period last year.

| THIRD QUARTER (JUL 2011 - SEP 2011) | WINCHESTER | UK            |
|-------------------------------------|------------|---------------|
| 2011                                | 58         | 42,282        |
| 2010                                | 51         | 13,787        |
| % CHANGE                            | 13.7%      | 206.7%        |
| RECORD YEAR                         | 2006 (58)  | 2003 (60,597) |

#### net growth by quarter

# Monthly Data (Jul, Aug & Sep 2011)

August 2011 saw a new record in net growth in Winchester when compared to any previous August.