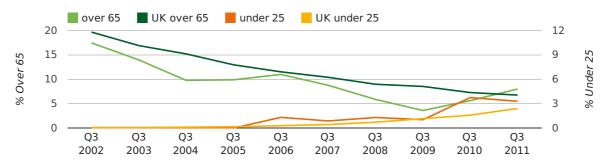

The average age of a director in the third quarter of 2011 was 47.8.

The percentage of directors under the age of 25 was 3.3% compared to the UK figure of 4.0%.

The percentage of directors over the age of 65 was 8.0% compared to the UK figure of 4.1%.