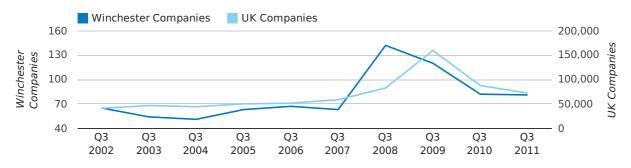

#### new companies by month

A total of 81 companies were dissolved in Winchester during the third quarter of 2011 (Jul 2011 - Sep 2011).

This figure is a decrease of 1.2% versus the same period last year (Q3 2010). This figure compares poorly to the UK as a whole, which saw a decrease of 17.6% against the same period last year.

| THIRD QUARTER (JUL 2011 - SEP 2011) | WINCHESTER | UK             |
|-------------------------------------|------------|----------------|
| 2011                                | 81         | 72,230         |
| 2010                                | 82         | 87,705         |
| % CHANGE                            | -1.2%      | -17.6%         |
| RECORD YEAR                         | 2008 (142) | 2009 (159,401) |

dissolved companies by quarter