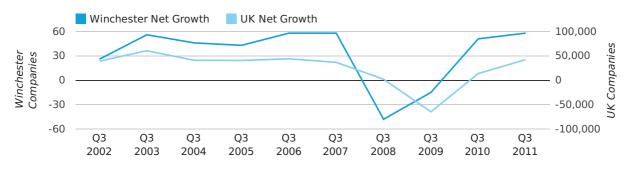

Net company growth for Winchester during the third quarter of 2011 (Jul 2011 - Sep 2011) was 58 companies.

This represents an increase of 13.7% on the same period last year.

| THIRD QUARTER (JUL 2011 - SEP 2011) | WINCHESTER | UK            |
|-------------------------------------|------------|---------------|
| 2011                                | 58         | 42,282        |
| 2010                                | 51         | 13,787        |
| % CHANGE                            | 13.7%      | 206.7%        |
| RECORD YEAR                         | 2006 (58)  | 2003 (60,597) |

#### net growth by quarter