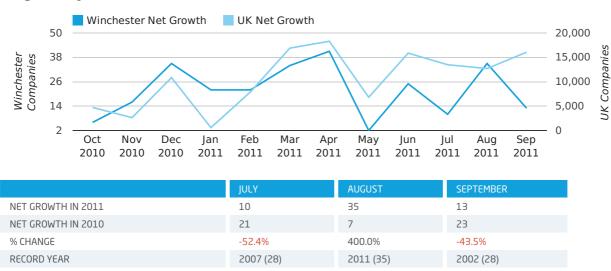

# Monthly Data (Jul, Aug & Sep 2011)

August 2011 saw a new record in net growth in Winchester when compared to any previous August.

#### net growth by month

In the third quarter of 2011, Winchester formed 0.1% of all UK companies.

| THIRD QUARTER (JUL 2011 - SEP 2011) | WINCHESTER  |
|-------------------------------------|-------------|
| 2011                                | 0.1%        |
| 2010                                | 0.1%        |
| 2009                                | 0.1%        |
| 2008                                | 0.1%        |
| 2007                                | 0.1%        |
| RECORD YEAR (SINCE 1960)            | 1966 (0.3%) |