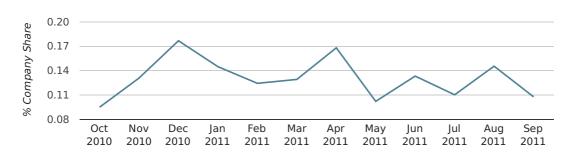

company share by quarter

Monthly Data (Jul, Aug & Sep 2011)

company share by month

|                            | JULY        | AUGUST      | SEPTEMBER   |
|----------------------------|-------------|-------------|-------------|
| UK FORMATION SHARE IN 2011 | 0.1%        | 0.1%        | 0.1%        |
| UK FORMATION SHARE IN 2010 | 0.1%        | 0.1%        | 0.1%        |
| % CHANGE                   | -12.8%      | 2.5%        | -13.8%      |
| RECORD YEAR                | 1966 (0.8%) | 1969 (0.4%) | 1964 (0.7%) |