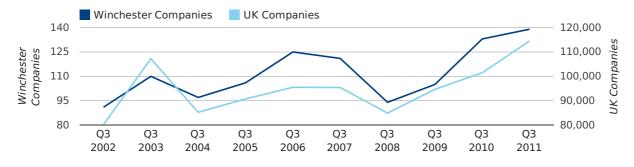

Q3 2011 saw a new record in company registrations in Winchester when compared to any previous Q3.

A total of 139 companies were registered in Winchester during the third quarter of 2011 (Jul 2011 - Sep 2011).

This figure is an increase of 4.5% versus the same period last year (Q3 2010). This figure compares badly to the UK as a whole, which saw an increase of 12.8% against the same period last year.

| THIRD QUARTER (JUL 2011 - SEP 2011) | WINCHESTER | UK             |
|-------------------------------------|------------|----------------|
| 2011                                | 139        | 114,512        |
| 2010                                | 133        | 101,492        |
| % CHANGE                            | 4.5%       | 12.8%          |
| RECORD YEAR                         | 2011 (139) | 2011 (114,512) |

#### new companies by quarter