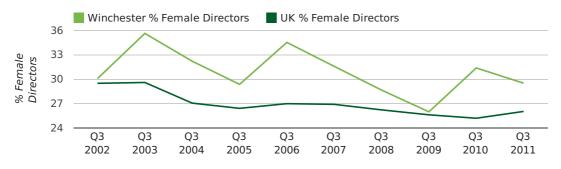

### director age by quarter

The record third quarter for female directors in Winchester was in 1862 when 50.0% of all directors were female.

29.5% of all director appointments in Winchester in the third quarter of 2011 were female. This compares to a UK average of 26.0% for the same period.