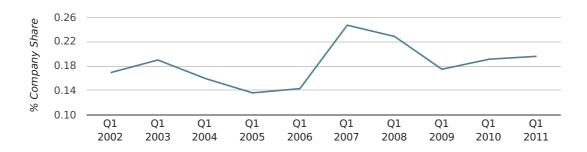

In the first quarter of 2011, Wirral formed 0.2% of all UK companies.

| FIRST QUARTER (JAN 2011 - MAR 2011) | WIRRAL      |
|-------------------------------------|-------------|
| 2011                                | 0.2%        |
| 2010                                | 0.2%        |
| 2009                                | 0.2%        |
| 2008                                | 0.2%        |
| 2007                                | 0.2%        |
| RECORD YEAR (SINCE 1960)            | 1963 (0.3%) |

### company share by quarter