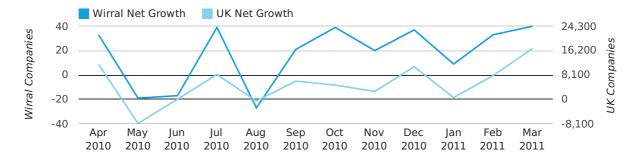

## Monthly Data (Jan, Feb & Mar 2011)

#### net growth by month

|                    | JANUARY   | FEBRUARY   | MARCH      |
|--------------------|-----------|------------|------------|
| NET GROWTH IN 2011 | 9         | 33         | 40         |
| NET GROWTH IN 2010 | 13        | 35         | 44         |
| % CHANGE           | -30.8%    | -5.7%      | -9.1%      |
| RECORD YEAR        | 2004 (32) | 2007 (135) | 2007 (166) |