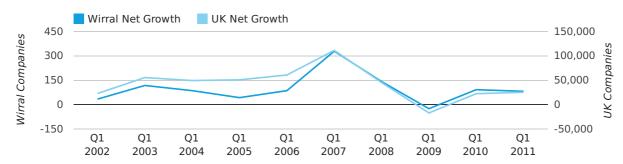

Net company growth for Wirral during the first quarter of 2011 (Jan 2011 - Mar 2011) was 82 companies.

This represents a decrease of 10.9% on the same period last year.

| FIRST QUARTER (JAN 2011 - MAR 2011) | WIRRAL     | UK             |
|-------------------------------------|------------|----------------|
| 2011                                | 82         | 25,405         |
| 2010                                | 92         | 22,460         |
| % CHANGE                            | -10.9%     | 13.1%          |
| RECORD YEAR                         | 2007 (329) | 2007 (111,282) |

#### net growth by quarter