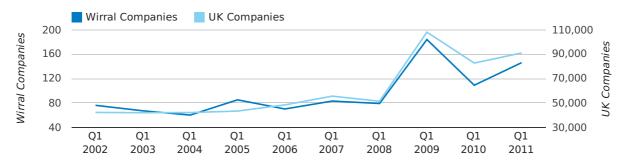

A total of 146 companies were dissolved in Wirral during the first quarter of 2011 (Jan 2011 - Mar 2011).

This figure is an increase of 33.9% versus the same period last year (Q1 2010). This figure compares poorly to the UK as a whole, which saw an increase of 10.0% against the same period last year.

| FIRST QUARTER (JAN 2011 - MAR 2011) | WIRRAL     | UK             |
|-------------------------------------|------------|----------------|
| 2011                                | 146        | 90,986         |
| 2010                                | 109        | 82,677         |
| % CHANGE                            | 33.9%      | 10.0%          |
| RECORD YEAR                         | 2009 (184) | 2009 (108,060) |

#### dissolved companies by quarter