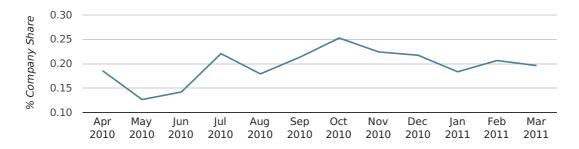

# Monthly Data (Jan, Feb & Mar 2011)

### company share by month

|                            | JANUARY     | FEBRUARY    | MARCH       |
|----------------------------|-------------|-------------|-------------|
| UK FORMATION SHARE IN 2011 | 0.2%        | 0.2%        | 0.2%        |
| UK FORMATION SHARE IN 2010 | 0.2%        | 0.2%        | 0.2%        |
| % CHANGE                   | 16.3%       | 4.0%        | -5.7%       |
| RECORD YEAR                | 1976 (0.3%) | 1987 (0.4%) | 2007 (0.3%) |