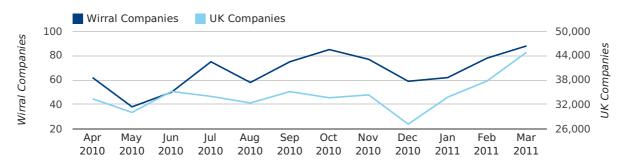

### Monthly Data (Jan, Feb & Mar 2011)

January 2011 saw a new record in company registrations in Wirral when compared to any previous January.

#### new companies by month

|                       | JANUARY   | FEBRUARY   | MARCH      |
|-----------------------|-----------|------------|------------|
| NEW COMPANIES IN 2011 | 62        | 78         | 88         |
| NEW COMPANIES IN 2010 | 46        | 66         | 89         |
| % CHANGE              | 34.8%     | 18.2%      | -1.1%      |
| RECORD YEAR           | 2011 (62) | 2007 (154) | 2007 (198) |