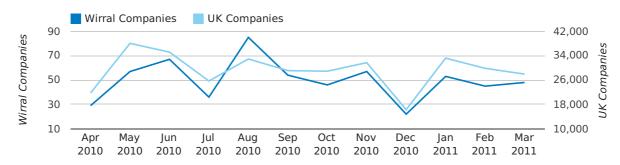

### Monthly Data (Jan, Feb & Mar 2011)

January 2011 saw a new record in company closures in Wirral when compared to any previous January.

#### dissolved companies by month

|                          | JANUARY   | FEBRUARY  | MARCH      |
|--------------------------|-----------|-----------|------------|
| CLOSED COMPANIES IN 2011 | 53        | 45        | 48         |
| CLOSED COMPANIES IN 2010 | 33        | 31        | 45         |
| % CHANGE                 | 60.6%     | 45.2%     | 7%         |
| RECORD YEAR              | 2011 (53) | 2008 (47) | 2009 (114) |