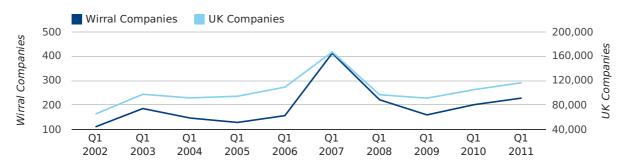

A total of 228 companies were registered in Wirral during the first quarter of 2011 (Jan 2011 - Mar 2011).

This figure is an increase of 13.4% versus the same period last year (Q1 2010). This figure compares equally to the UK as a whole, which saw an increase of 10.7% against the same period last year.

| FIRST QUARTER (JAN 2011 - MAR 2011) | WIRRAL     | UK             |
|-------------------------------------|------------|----------------|
| 2011                                | 228        | 116,391        |
| 2010                                | 201        | 105,137        |
| % CHANGE                            | 13.4%      | 10.7%          |
| RECORD YEAR                         | 2007 (412) | 2007 (166,814) |

#### new companies by quarter