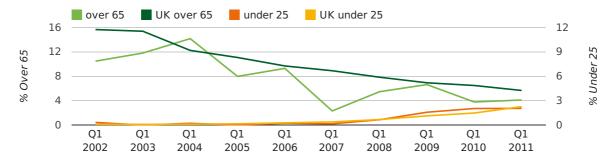

The average age of a director in the first quarter of 2011 was 45.1.

The percentage of directors under the age of 25 was 2.1% compared to the UK figure of 3.0%.

The percentage of directors over the age of 65 was 4.1% compared to the UK figure of 4.3%.

### director age by quarter

The record first quarter for female directors in Wirral was in 1861 when 40.0% of all directors were female.

27.1% of all director appointments in Wirral in the first quarter of 2011 were female. This compares to a UK average of 25.4% for the same period.