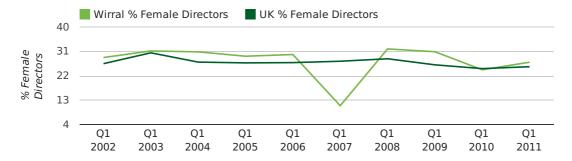

### director age by quarter

The record first quarter for female directors in Wirral was in 1861 when 40.0% of all directors were female.

27.1% of all director appointments in Wirral in the first quarter of 2011 were female. This compares to a UK average of 25.4% for the same period.