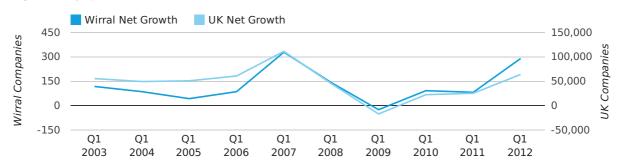

Net company growth for Wirral during the first quarter of 2012 (Jan 2012 - Mar 2012) was 290 companies.

This represents an increase of 253.7% on the same period last year.

| FIRST QUARTER (JAN 2012 - MAR 2012) | WIRRAL     | UK             |
|-------------------------------------|------------|----------------|
| 2012                                | 290        | 63,915         |
| 2011                                | 82         | 25,405         |
| % CHANGE                            | 253.7%     | 151.6%         |
| RECORD YEAR                         | 2007 (329) | 2007 (111,282) |

### net growth by quarter