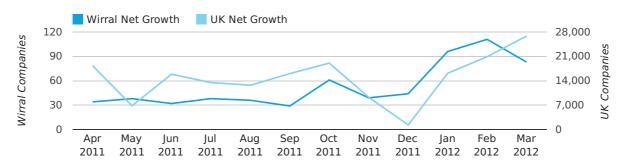

# Monthly Data (Jan, Feb & Mar 2012)

January 2012 saw a new record in net growth in Wirral when compared to any previous January.

### net growth by month

|                    | JANUARY   | FEBRUARY   | MARCH      |
|--------------------|-----------|------------|------------|
| NET GROWTH IN 2012 | 96        | 111        | 83         |
| NET GROWTH IN 2011 | 9         | 33         | 40         |
| % CHANGE           | 966.7%    | 236.4%     | 107.5%     |
| RECORD YEAR        | 2012 (96) | 2007 (135) | 2007 (166) |