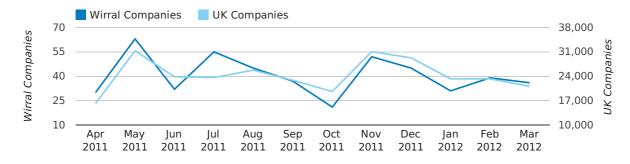

# Monthly Data (Jan, Feb & Mar 2012)

### dissolved companies by month

|                          | JANUARY   | FEBRUARY  | MARCH      |
|--------------------------|-----------|-----------|------------|
| CLOSED COMPANIES IN 2012 | 31        | 39        | 36         |
| CLOSED COMPANIES IN 2011 | 53        | 45        | 48         |
| % CHANGE                 | -41.5%    | -13.3%    | -25%       |
| RECORD YEAR              | 2011 (53) | 2008 (47) | 2009 (114) |