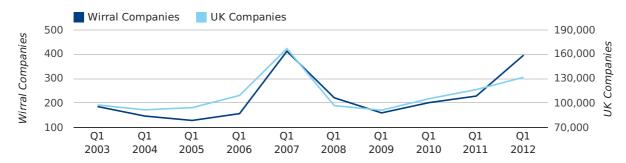

A total of 396 companies were registered in Wirral during the first quarter of 2012 (Jan 2012 - Mar 2012).

This figure is an increase of 73.7% versus the same period last year (Q1 2011). This figure compares well to the UK as a whole, which saw an increase of 13.0% against the same period last year.

| FIRST QUARTER (JAN 2012 - MAR 2012) | WIRRAL     | UK             |
|-------------------------------------|------------|----------------|
| 2012                                | 396        | 131,491        |
| 2011                                | 228        | 116,391        |
| % CHANGE                            | 73.7%      | 13.0%          |
| RECORD YEAR                         | 2007 (412) | 2007 (166,814) |

### new companies by quarter