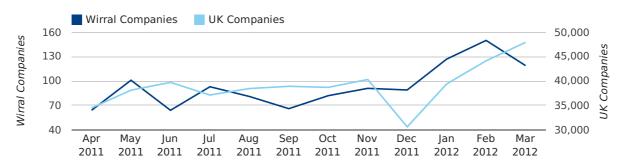

# Monthly Data (Jan, Feb & Mar 2012)

January 2012 saw a new record in company registrations in Wirral when compared to any previous January.

### new companies by month

|                       | JANUARY    | FEBRUARY   | MARCH      |
|-----------------------|------------|------------|------------|
| NEW COMPANIES IN 2012 | 127        | 150        | 119        |
| NEW COMPANIES IN 2011 | 62         | 78         | 88         |
| % CHANGE              | 104.8%     | 92.3%      | 35.2%      |
| RECORD YEAR           | 2012 (127) | 2007 (154) | 2007 (198) |