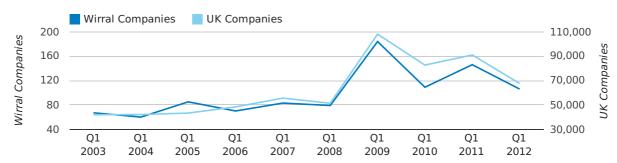

A total of 106 companies were dissolved in Wirral during the first quarter of 2012 (Jan 2012 - Mar 2012).

This figure is a decrease of 27.4% versus the same period last year (Q1 2011). This figure compares well to the UK as a whole, which saw a decrease of 25.7% against the same period last year.

| FIRST QUARTER (JAN 2012 - MAR 2012) | WIRRAL     | UK             |
|-------------------------------------|------------|----------------|
| 2012                                | 106        | 67,576         |
| 2011                                | 146        | 90,986         |
| % CHANGE                            | -27.4%     | -25.7%         |
| RECORD YEAR                         | 2009 (184) | 2009 (108,060) |

### dissolved companies by quarter