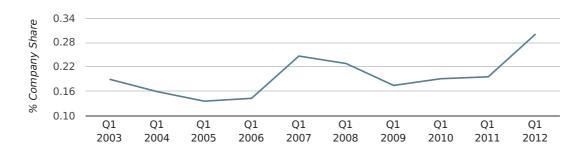

In the first quarter of 2012, Wirral formed 0.3% of all UK companies.

| FIRST QUARTER (JAN 2012 - MAR 2012) | WIRRAL      |
|-------------------------------------|-------------|
| 2012                                | 0.3%        |
| 2011                                | 0.2%        |
| 2010                                | 0.2%        |
| 2009                                | 0.2%        |
| 2008                                | 0.2%        |
| RECORD YEAR (SINCE 1960)            | 2012 (0.3%) |

#### company share by quarter

 ${\tt Q1\ 2012\ saw\ a\ new\ record\ in\ UK\ company\ share\ in\ Wirral\ when\ compared\ to\ any\ previous\ {\tt Q1}.}$ 