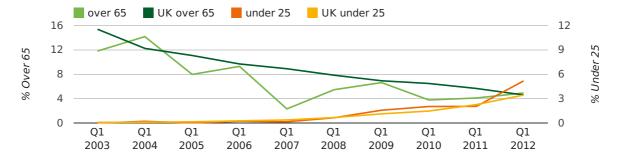

The average age of a director in the first quarter of 2012 was 44.9.

The percentage of directors under the age of 25 was 5.2% compared to the UK figure of 4.6%.

The percentage of directors over the age of 65 was 4.9% compared to the UK figure of 3.5%.