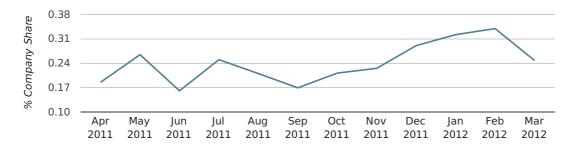

# Monthly Data (Jan, Feb & Mar 2012)

January 2012 saw a new record in UK company share in Wirral when compared to any previous January.

### company share by month

|                            | JANUARY     | FEBRUARY    | MARCH       |
|----------------------------|-------------|-------------|-------------|
| UK FORMATION SHARE IN 2012 | 0.3%        | 0.3%        | 0.2%        |
| UK FORMATION SHARE IN 2011 | 0.2%        | 0.2%        | 0.2%        |
| % CHANGE                   | 75.6%       | 64.5%       | 26.5%       |
| RECORD YEAR                | 2012 (0.3%) | 1987 (0.4%) | 2007 (0.3%) |