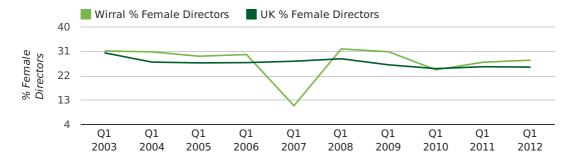

# director age by quarter

The record first quarter for female directors in Wirral was in 1861 when 40.0% of all directors were female.

27.8% of all director appointments in Wirral in the first quarter of 2012 were female. This compares to a UK average of 25.3% for the same period.