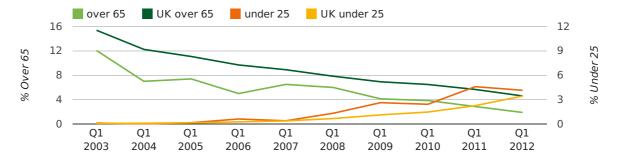

The average age of a director in the first quarter of 2012 was 42.9.

The percentage of directors under the age of 25 was 4.2% compared to the UK figure of 4.6%.

The percentage of directors over the age of 65 was 1.9% compared to the UK figure of 3.5%.