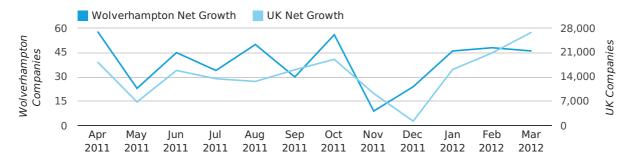

### Monthly Data (Jan, Feb & Mar 2012)

#### net growth by month

|                    | JANUARY   | FEBRUARY  | MARCH      |
|--------------------|-----------|-----------|------------|
| NET GROWTH IN 2012 | 46        | 48        | 46         |
| NET GROWTH IN 2011 | 9         | 35        | 85         |
| % CHANGE           | 411.1%    | 37.1%     | -45.9%     |
| RECORD YEAR        | 2009 (64) | 2006 (69) | 2008 (103) |