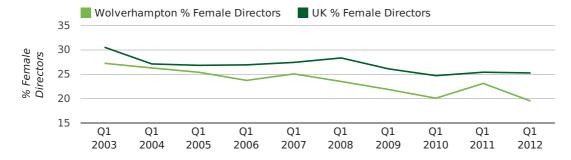

#### director age by quarter

The record first quarter for female directors in Wolverhampton was in 1861 when 40.0% of all directors were female.

19.5% of all director appointments in Wolverhampton in the first quarter of 2012 were female. This compares to a UK average of 25.3% for the same period.