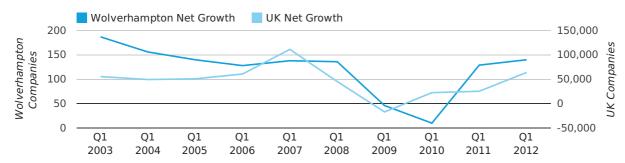

Net company growth for Wolverhampton during the first quarter of 2012 (Jan 2012 - Mar 2012) was 140 companies.

This represents an increase of 8.5% on the same period last year.

| FIRST QUARTER (JAN 2012 - MAR 2012) | WOLVERHAMPTON | UK             |
|-------------------------------------|---------------|----------------|
| 2012                                | 140           | 63,915         |
| 2011                                | 129           | 25,405         |
| % CHANGE                            | 8.5%          | 151.6%         |
| RECORD YEAR                         | 2003 (187)    | 2007 (111,282) |

#### net growth by quarter