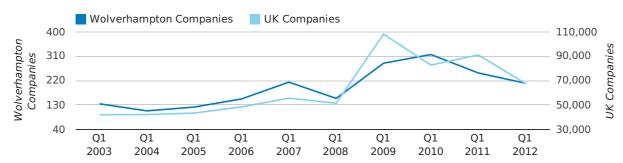

A total of 210 companies were dissolved in Wolverhampton during the first quarter of 2012 (Jan 2012 - Mar 2012).

This figure is a decrease of 15.3% versus the same period last year (Q1 2011). This figure compares poorly to the UK as a whole, which saw a decrease of 25.7% against the same period last year.

| FIRST QUARTER (JAN 2012 - MAR 2012) | WOLVERHAMPTON | UK             |
|-------------------------------------|---------------|----------------|
| 2012                                | 210           | 67,576         |
| 2011                                | 248           | 90,986         |
| % CHANGE                            | -15.3%        | -25.7%         |
| RECORD YEAR                         | 2010 (316)    | 2009 (108,060) |

#### dissolved companies by quarter