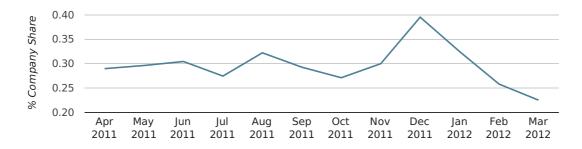

## Monthly Data (Jan, Feb & Mar 2012)

#### company share by month

|                            | JANUARY     | FEBRUARY    | MARCH       |
|----------------------------|-------------|-------------|-------------|
| UK FORMATION SHARE IN 2012 | 0.3%        | 0.3%        | 0.2%        |
| UK FORMATION SHARE IN 2011 | 0.3%        | 0.3%        | 0.4%        |
| % CHANGE                   | 7.6%        | -12.1%      | -38.4%      |
| RECORD YEAR                | 1963 (1.4%) | 1966 (1.4%) | 1961 (1.0%) |