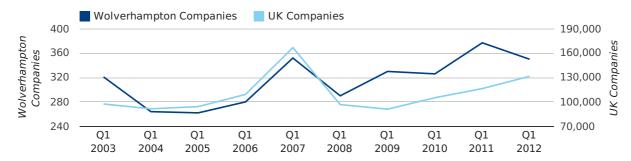

A total of 350 companies were registered in Wolverhampton during the first quarter of 2012 (Jan 2012 - Mar 2012).

This figure is a decrease of 7.2% versus the same period last year (Q1 2011). This figure compares badly to the UK as a whole, which saw an increase of 13.0% against the same period last year.

| FIRST QUARTER (JAN 2012 - MAR 2012) | WOLVERHAMPTON | UK             |
|-------------------------------------|---------------|----------------|
| 2012                                | 350           | 131,491        |
| 2011                                | 377           | 116,391        |
| % CHANGE                            | -7.2%         | 13.0%          |
| RECORD YEAR                         | 2011 (377)    | 2007 (166,814) |

#### new companies by quarter