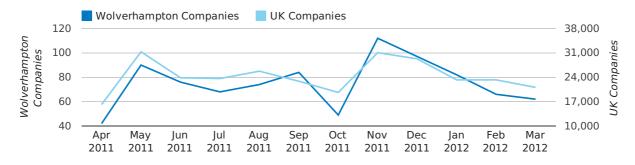

#### Monthly Data (Jan, Feb & Mar 2012)

dissolved companies by month

|                          | JANUARY   | FEBRUARY   | MARCH      |
|--------------------------|-----------|------------|------------|
| CLOSED COMPANIES IN 2012 | 82        | 66         | 62         |
| CLOSED COMPANIES IN 2011 | 93        | 76         | 79         |
| % CHANGE                 | -11.8%    | -13.2%     | -22%       |
| RECORD YEAR              | 2007 (95) | 2010 (116) | 2009 (164) |