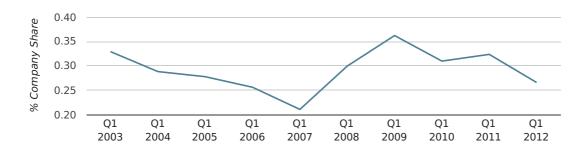

In the first quarter of 2012, Wolverhampton formed 0.3% of all UK companies.

| FIRST QUARTER (JAN 2012 - MAR 2012) | WOLVERHAMPTON |
|-------------------------------------|---------------|
| 2012                                | 0.3%          |
| 2011                                | 0.3%          |
| 2010                                | 0.3%          |
| 2009                                | 0.4%          |
| 2008                                | 0.3%          |
| RECORD YEAR (SINCE 1960)            | 1966 (0.9%)   |

#### company share by quarter