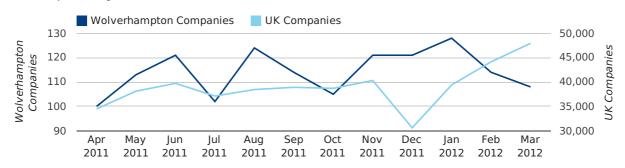

#### Monthly Data (Jan, Feb & Mar 2012)

January 2012 saw a new record in company registrations in Wolverhampton when compared to any previous January.

#### new companies by month

|                       | JANUARY    | FEBRUARY   | MARCH      |
|-----------------------|------------|------------|------------|
| NEW COMPANIES IN 2012 | 128        | 114        | 108        |
| NEW COMPANIES IN 2011 | 102        | 111        | 164        |
| % CHANGE              | 25.5%      | 2.7%       | -34.1%     |
| RECORD YEAR           | 2012 (128) | 2007 (118) | 2011 (164) |