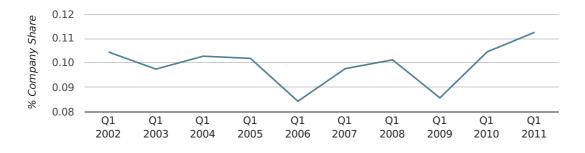

In the first quarter of 2011, Woodford Green formed 0.1% of all UK companies.

| FIRST QUARTER (JAN 2011 - MAR 2011) | WOODFORD GREEN |
|-------------------------------------|----------------|
| 2011                                | 0.1%           |
| 2010                                | 0.1%           |
| 2009                                | 0.1%           |
| 2008                                | 0.1%           |
| 2007                                | 0.1%           |
| RECORD YEAR (SINCE 1960)            | 1961 (0.3%)    |