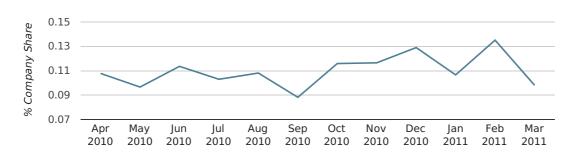

company share by quarter

Monthly Data (Jan, Feb & Mar 2011)

company share by month

|                            | JANUARY     | FEBRUARY    | MARCH       |
|----------------------------|-------------|-------------|-------------|
| UK FORMATION SHARE IN 2011 | 0.1%        | 0.1%        | 0.1%        |
| UK FORMATION SHARE IN 2010 | 0.1%        | 0.1%        | 0.1%        |
| % CHANGE                   | 3.6%        | 28.2%       | -6.7%       |
| RECORD YEAR                | 1976 (0.4%) | 1978 (0.4%) | 1973 (0.3%) |