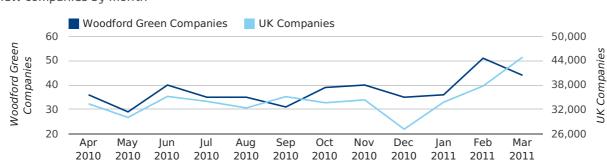

#### Monthly Data (Jan, Feb & Mar 2011)

January 2011 saw a new record in company registrations in Woodford Green when compared to any previous January.

#### new companies by month

|                       | JANUARY   | FEBRUARY  | MARCH     |
|-----------------------|-----------|-----------|-----------|
| NEW COMPANIES IN 2011 | 36        | 51        | 44        |
| NEW COMPANIES IN 2010 | 30        | 35        | 45        |
| % CHANGE              | 20.0%     | 45.7%     | -2.2%     |
| RECORD YEAR           | 2007 (36) | 2007 (78) | 2007 (49) |