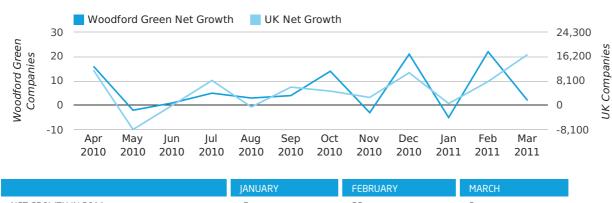

net growth by quarter

net growth by month

#### Monthly Data (Jan, Feb & Mar 2011)

| NET GROWTH IN 2011 | -5        | 22        | 2         |
|--------------------|-----------|-----------|-----------|
| NET GROWTH IN 2010 | 14        | 3         | 2         |
| % CHANGE           | -135.7%   | 633.3%    | 0.0%      |
| RECORD YEAR        | 2003 (23) | 2007 (59) | 2008 (30) |