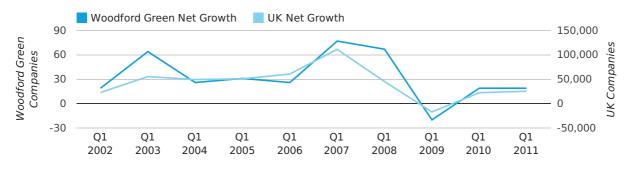

#### dissolved companies by month

Net company growth for Woodford Green during the first quarter of 2011 (Jan 2011 - Mar 2011) was 19 companies.

This represents an increase of 0.0% on the same period last year.

| FIRST QUARTER (JAN 2011 - MAR 2011) | WOODFORD GREEN | UK             |
|-------------------------------------|----------------|----------------|
| 2011                                | 19             | 25,405         |
| 2010                                | 19             | 22,460         |
| % CHANGE                            | 0.0%           | 13.1%          |
| RECORD YEAR                         | 2007 (77)      | 2007 (111,282) |