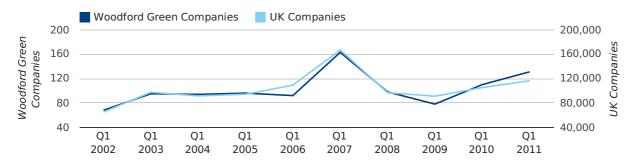

A total of 131 companies were registered in Woodford Green during the first quarter of 2011 (Jan 2011 - Mar 2011).

This figure is an increase of 19.1% versus the same period last year (Q1 2010). This figure compares well to the UK as a whole, which saw an increase of 10.7% against the same period last year.

| FIRST QUARTER (JAN 2011 - MAR 2011) | WOODFORD GREEN | UK             |
|-------------------------------------|----------------|----------------|
| 2011                                | 131            | 116,391        |
| 2010                                | 110            | 105,137        |
| % CHANGE                            | 19.1%          | 10.7%          |
| RECORD YEAR                         | 2007 (163)     | 2007 (166,814) |

new companies by quarter