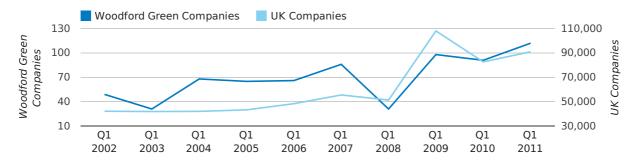

Q1 2011 saw a new record in company closures in Woodford Green when compared to any previous Q1.

A total of 112 companies were dissolved in Woodford Green during the first quarter of 2011 (Jan 2011 - Mar 2011).

This figure is an increase of 23.1% versus the same period last year (Q1 2010). This figure compares poorly to the UK as a whole, which saw an increase of 10.0% against the same period last year.

| FIRST QUARTER (JAN 2011 - MAR 2011) | WOODFORD GREEN | UK             |
|-------------------------------------|----------------|----------------|
| 2011                                | 112            | 90,986         |
| 2010                                | 91             | 82,677         |
| % CHANGE                            | 23.1%          | 10.0%          |
| RECORD YEAR                         | 2011 (112)     | 2009 (108,060) |

#### dissolved companies by quarter