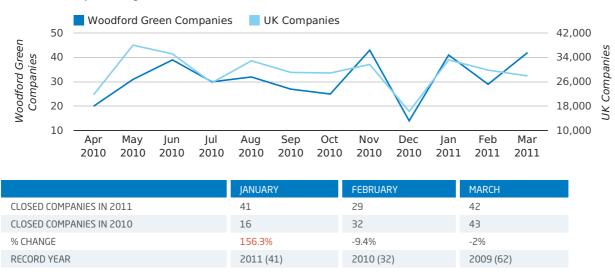

#### Monthly Data (Jan, Feb & Mar 2011)

January 2011 saw a new record in company closures in Woodford Green when compared to any previous January.

#### dissolved companies by month

Net company growth for Woodford Green during the first quarter of 2011 (Jan 2011 - Mar 2011) was 19 companies.

This represents an increase of 0.0% on the same period last year.