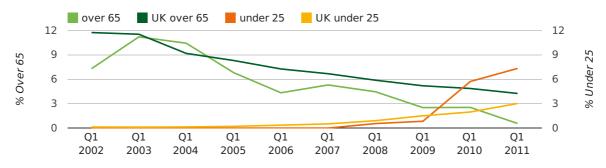

The average age of a director in the first quarter of 2011 was 40.7.

The percentage of directors under the age of 25 was 7.3% compared to the UK figure of 3.0%.

The percentage of directors over the age of 65 was 0.6% compared to the UK figure of 4.3%.