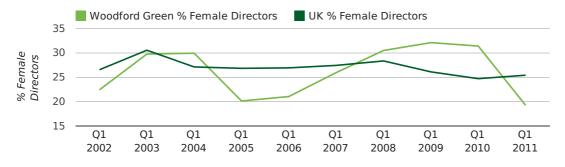

#### director age by quarter

The record first quarter for female directors in Woodford Green was in 1861 when 40.0% of all directors were female.

19.2% of all director appointments in Woodford Green in the first quarter of 2011 were female. This compares to a UK average of 25.4% for the same period.