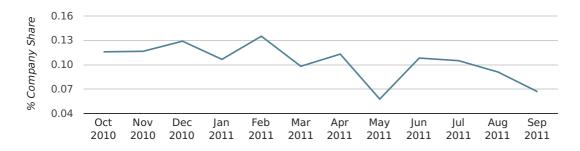

In the third quarter of 2011, Woodford Green formed 0.1% of all UK companies.

| THIRD QUARTER (JUL 2011 - SEP 2011) | WOODFORD GREEN |
|-------------------------------------|----------------|
| 2011                                | 0.1%           |
| 2010                                | 0.1%           |
| 2009                                | 0.1%           |
| 2008                                | 0.1%           |
| 2007                                | 0.1%           |
| RECORD YEAR (SINCE 1960)            | 1983 (0.3%)    |

#### company share by month

|                            | JULY        | AUGUST      | SEPTEMBER   |
|----------------------------|-------------|-------------|-------------|
| UK FORMATION SHARE IN 2011 | 0.1%        | 0.1%        | 0.1%        |
| UK FORMATION SHARE IN 2010 | 0.1%        | 0.1%        | 0.1%        |
| % CHANGE                   | 1.9%        | -15.8%      | -24.3%      |
| RECORD YEAR                | 1969 (0.4%) | 1962 (0.5%) | 1981 (0.3%) |