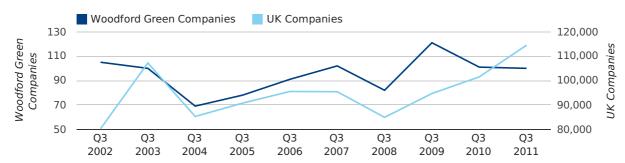

A total of 100 companies were registered in Woodford Green during the third quarter of 2011 (Jul 2011 - Sep 2011).

This figure is a decrease of 1.0% versus the same period last year (Q3 2010). This figure compares badly to the UK as a whole, which saw an increase of 12.8% against the same period last year.

| THIRD QUARTER (JUL 2011 - SEP 2011) | WOODFORD GREEN | UK             |
|-------------------------------------|----------------|----------------|
| 2011                                | 100            | 114,512        |
| 2010                                | 101            | 101,492        |
| % CHANGE                            | -1.0%          | 12.8%          |
| RECORD YEAR                         | 2009 (121)     | 2011 (114,512) |