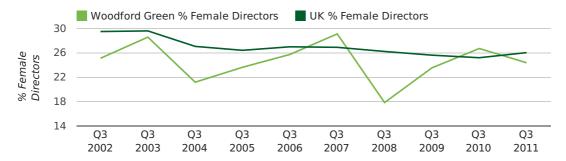

#### director age by quarter

The record third quarter for female directors in Woodford Green was in 1862 when 50.0% of all directors were female.

24.4% of all director appointments in Woodford Green in the third quarter of 2011 were female. This compares to a UK average of 26.0% for the same period.

#### director gender by quarter