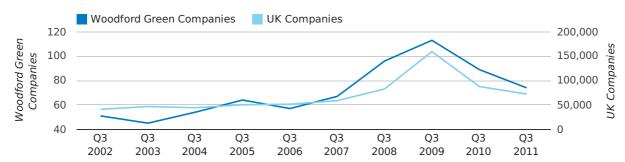

A total of 74 companies were dissolved in Woodford Green during the third quarter of 2011 (Jul 2011 - Sep 2011).

This figure is a decrease of 16.9% versus the same period last year (Q3 2010). This figure compares poorly to the UK as a whole, which saw a decrease of 17.6% against the same period last year.

| THIRD QUARTER (JUL 2011 - SEP 2011) | WOODFORD GREEN | UK             |
|-------------------------------------|----------------|----------------|
| 2011                                | 74             | 72,230         |
| 2010                                | 89             | 87,705         |
| % CHANGE                            | -16.9%         | -17.6%         |
| RECORD YEAR                         | 2009 (113)     | 2009 (159,401) |