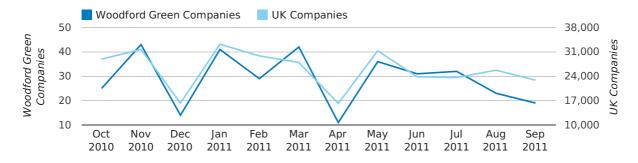

In the third quarter of 2011, Woodford Green formed 0.1% of all UK companies.

| THIRD QUARTER (JUL 2011 - SEP 2011) | WOODFORD GREEN |
|-------------------------------------|----------------|
| 2011                                | 0.1%           |
| 2010                                | 0.1%           |
| 2009                                | 0.1%           |
| 2008                                | 0.1%           |
| 2007                                | 0.1%           |
| RECORD YEAR (SINCE 1960)            | 1983 (0.3%)    |