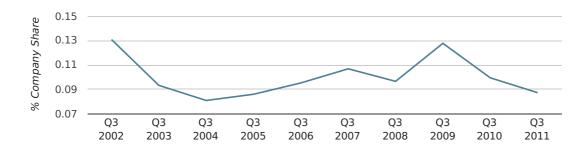

In the third quarter of 2011, Woodford Green formed 0.1% of all UK companies.

| THIRD QUARTER (JUL 2011 - SEP 2011) | WOODFORD GREEN |
|-------------------------------------|----------------|
| 2011                                | 0.1%           |
| 2010                                | 0.1%           |
| 2009                                | 0.1%           |
| 2008                                | 0.1%           |
| 2007                                | 0.1%           |
| RECORD YEAR (SINCE 1960)            | 1983 (0.3%)    |