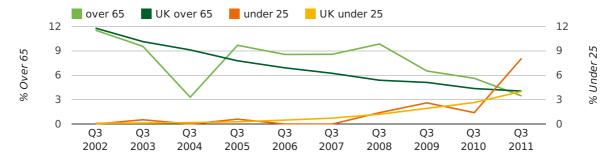

The average age of a director in the third quarter of 2011 was 42.6.

The percentage of directors under the age of 25 was 8.1% compared to the UK figure of 4.0%.

The percentage of directors over the age of 65 was 3.5% compared to the UK figure of 4.1%.

#### director age by quarter

The record third quarter for female directors in Woodford Green was in 1862 when 50.0% of all directors were female.

24.4% of all director appointments in Woodford Green in the third quarter of 2011 were female. This compares to a UK average of 26.0% for the same period.