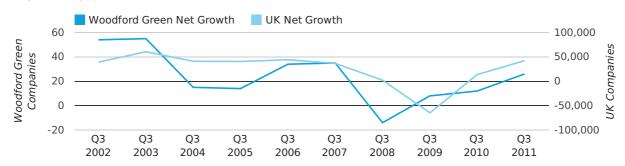

Net company growth for Woodford Green during the third quarter of 2011 (Jul 2011 - Sep 2011) was 26 companies.

This represents an increase of 116.7% on the same period last year.

| THIRD QUARTER (JUL 2011 - SEP 2011) | WOODFORD GREEN | UK            |
|-------------------------------------|----------------|---------------|
| 2011                                | 26             | 42,282        |
| 2010                                | 12             | 13,787        |
| % CHANGE                            | 116.7%         | 206.7%        |
| RECORD YEAR                         | 2003 (55)      | 2003 (60,597) |