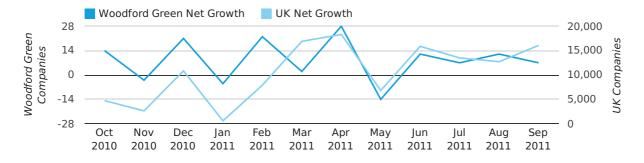

Net company growth for Woodford Green during the third quarter of 2011 (Jul 2011 - Sep 2011) was 26 companies.

This represents an increase of 116.7% on the same period last year.

| THIRD QUARTER (JUL 2011 - SEP 2011) | WOODFORD GREEN | UK            |
|-------------------------------------|----------------|---------------|
| 2011                                | 26             | 42,282        |
| 2010                                | 12             | 13,787        |
| % CHANGE                            | 116.7%         | 206.7%        |
| RECORD YEAR                         | 2003 (55)      | 2003 (60,597) |

#### net growth by month

|                    | JULY      | AUGUST    | SEPTEMBER |
|--------------------|-----------|-----------|-----------|
| NET GROWTH IN 2011 | 7         | 12        | 7         |
| NET GROWTH IN 2010 | 5         | 3         | 4         |
| % CHANGE           | 40.0%     | 300.0%    | 75.0%     |
| RECORD YEAR        | 2003 (32) | 2002 (29) | 2002 (28) |