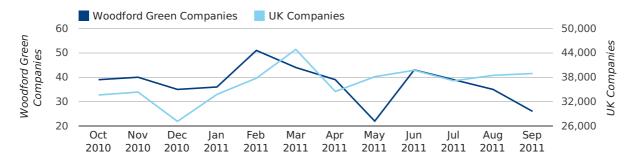

Net company growth for Woodford Green during the third quarter of 2011 (Jul 2011 - Sep 2011) was 26 companies.

This represents an increase of 116.7% on the same period last year.

| THIRD QUARTER (JUL 2011 - SEP 2011) | WOODFORD GREEN | UK            |
|-------------------------------------|----------------|---------------|
| 2011                                | 26             | 42,282        |
| 2010                                | 12             | 13,787        |
| % CHANGE                            | 116.7%         | 206.7%        |
| RECORD YEAR                         | 2003 (55)      | 2003 (60,597) |