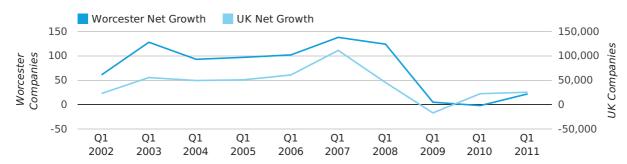

Net company growth for Worcester during the first quarter of 2011 (Jan 2011 - Mar 2011) was 22 companies.

This represents an increase of 1,200.0% on the same period last year.

| FIRST QUARTER (JAN 2011 - MAR 2011) | WORCESTER  | UK             |
|-------------------------------------|------------|----------------|
| 2011                                | 22         | 25,405         |
| 2010                                | -2         | 22,460         |
| % CHANGE                            | -1,200.0%  | 13.1%          |
| RECORD YEAR                         | 2007 (138) | 2007 (111,282) |

#### net growth by quarter