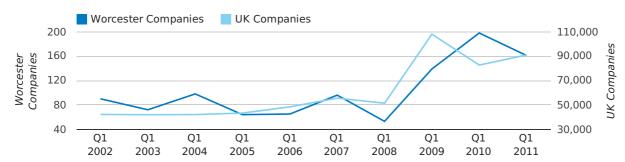

A total of 161 companies were dissolved in Worcester during the first quarter of 2011 (Jan 2011 - Mar 2011).

This figure is a decrease of 18.7% versus the same period last year (Q1 2010). This figure compares well to the UK as a whole, which saw an increase of 10.0% against the same period last year.

| FIRST QUARTER (JAN 2011 - MAR 2011) | WORCESTER  | UK             |
|-------------------------------------|------------|----------------|
| 2011                                | 161        | 90,986         |
| 2010                                | 198        | 82,677         |
| % CHANGE                            | -18.7%     | 10.0%          |
| RECORD YEAR                         | 2010 (198) | 2009 (108,060) |

#### dissolved companies by quarter