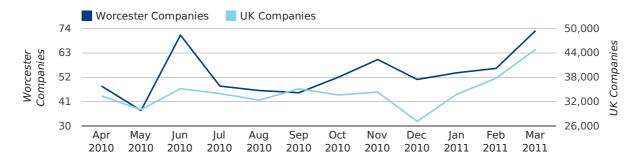

A total of 183 companies were registered in Worcester during the first quarter of 2011 (Jan 2011 - Mar 2011).

This figure is a decrease of 6.6% versus the same period last year (Q1 2010). This figure compares badly to the UK as a whole, which saw an increase of 10.7% against the same period last year.

| FIRST QUARTER (JAN 2011 - MAR 2011) | WORCESTER  | UK             |
|-------------------------------------|------------|----------------|
| 2011                                | 183        | 116,391        |
| 2010                                | 196        | 105,137        |
| % CHANGE                            | -6.6%      | 10.7%          |
| RECORD YEAR                         | 2007 (234) | 2007 (166,814) |

## Monthly Data (Jan, Feb & Mar 2011)

#### new companies by month

|                       | JANUARY   | FEBRUARY  | MARCH     |
|-----------------------|-----------|-----------|-----------|
| NEW COMPANIES IN 2011 | 54        | 56        | 73        |
| NEW COMPANIES IN 2010 | 59        | 51        | 86        |
| % CHANGE              | -8.5%     | 9.8%      | -15.1%    |
| RECORD YEAR           | 2007 (69) | 2004 (73) | 2007 (95) |