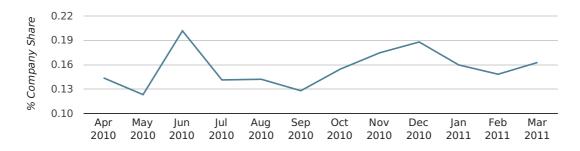

# Monthly Data (Jan, Feb & Mar 2011)

## company share by month

|                            | JANUARY     | FEBRUARY    | MARCH       |
|----------------------------|-------------|-------------|-------------|
| UK FORMATION SHARE IN 2011 | 0.2%        | 0.1%        | 0.2%        |
| UK FORMATION SHARE IN 2010 | 0.2%        | 0.2%        | 0.2%        |
| % CHANGE                   | -21.0%      | -3.4%       | -19.0%      |
| RECORD YEAR                | 1975 (0.5%) | 1969 (0.9%) | 1964 (0.6%) |