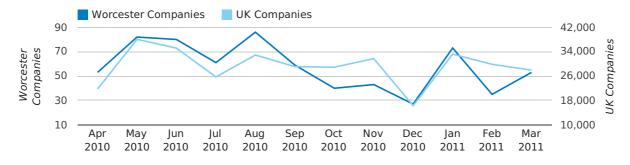

A total of 161 companies were dissolved in Worcester during the first quarter of 2011 (Jan 2011 - Mar 2011).

This figure is a decrease of 18.7% versus the same period last year (Q1 2010). This figure compares well to the UK as a whole, which saw an increase of 10.0% against the same period last year.

| FIRST QUARTER (JAN 2011 - MAR 2011) | WORCESTER  | UK             |
|-------------------------------------|------------|----------------|
| 2011                                | 161        | 90,986         |
| 2010                                | 198        | 82,677         |
| % CHANGE                            | -18.7%     | 10.0%          |
| RECORD YEAR                         | 2010 (198) | 2009 (108,060) |

## Monthly Data (Jan, Feb & Mar 2011)

January 2011 saw a new record in company closures in Worcester when compared to any previous January.

#### dissolved companies by month

|                          | JANUARY   | FEBRUARY  | MARCH     |
|--------------------------|-----------|-----------|-----------|
| CLOSED COMPANIES IN 2011 | 73        | 35        | 53        |
| CLOSED COMPANIES IN 2010 | 49        | 73        | 76        |
| % CHANGE                 | 49.0%     | -52.1%    | -30%      |
| RECORD YEAR              | 2011 (73) | 2010 (73) | 2010 (76) |