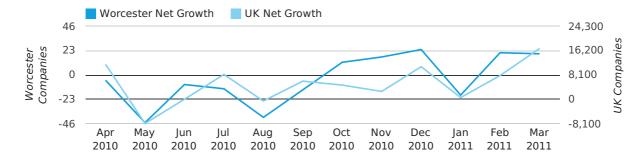

## Monthly Data (Jan, Feb & Mar 2011)

#### net growth by month

|                    | JANUARY   | FEBRUARY  | MARCH     |
|--------------------|-----------|-----------|-----------|
| NET GROWTH IN 2011 | -19       | 21        | 20        |
| NET GROWTH IN 2010 | 10        | -22       | 10        |
| % CHANGE           | -290.0%   | -195.5%   | 100.0%    |
| RECORD YEAR        | 2008 (46) | 2001 (41) | 2007 (68) |