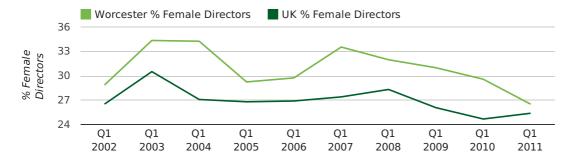

## director age by quarter

The record first quarter for female directors in Worcester was in 1861 when 40.0% of all directors were female.

26.5% of all director appointments in Worcester in the first quarter of 2011 were female. This compares to a UK average of 25.4% for the same period.