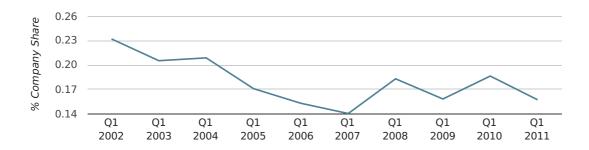

In the first quarter of 2011, Worcester formed 0.2% of all UK companies.

| FIRST QUARTER (JAN 2011 - MAR 2011) | WORCESTER   |
|-------------------------------------|-------------|
| 2011                                | 0.2%        |
| 2010                                | 0.2%        |
| 2009                                | 0.2%        |
| 2008                                | 0.2%        |
| 2007                                | 0.1%        |
| RECORD YEAR (SINCE 1960)            | 1964 (0.4%) |

## company share by quarter