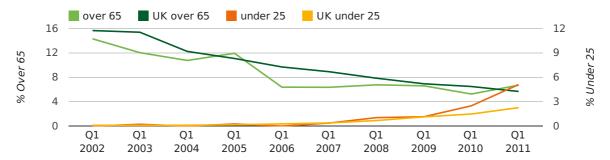

The average age of a director in the first quarter of 2011 was 46.2.

The percentage of directors under the age of 25 was 5.1% compared to the UK figure of 3.0%.

The percentage of directors over the age of 65 was 6.7% compared to the UK figure of 4.3%.