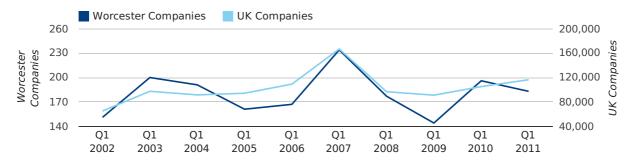

A total of 183 companies were registered in Worcester during the first quarter of 2011 (Jan 2011 - Mar 2011).

This figure is a decrease of 6.6% versus the same period last year (Q1 2010). This figure compares badly to the UK as a whole, which saw an increase of 10.7% against the same period last year.

| FIRST QUARTER (JAN 2011 - MAR 2011) | WORCESTER  | UK             |
|-------------------------------------|------------|----------------|
| 2011                                | 183        | 116,391        |
| 2010                                | 196        | 105,137        |
| % CHANGE                            | -6.6%      | 10.7%          |
| RECORD YEAR                         | 2007 (234) | 2007 (166,814) |

#### new companies by quarter