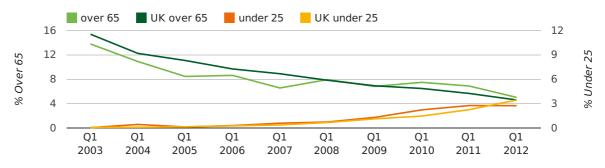

The average age of a director in the first quarter of 2012 was 46.2.

The percentage of directors under the age of 25 was 2.8% compared to the UK figure of 4.6%.

The percentage of directors over the age of 65 was 5.0% compared to the UK figure of 3.5%.