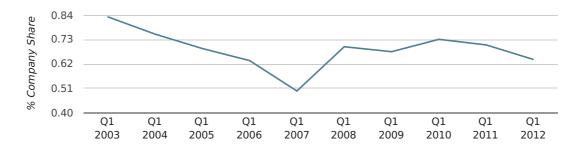

In the first quarter of 2012, Worcestershire formed 0.6% of all UK companies.

| FIRST QUARTER (JAN 2012 - MAR 2012) | WORCESTERSHIRE |
|-------------------------------------|----------------|
| 2012                                | 0.6%           |
| 2011                                | 0.7%           |
| 2010                                | 0.7%           |
| 2009                                | 0.7%           |
| 2008                                | 0.7%           |
| RECORD YEAR (SINCE 1960)            | 1965 (1.2%)    |

company share by quarter

Monthly Data (Jan, Feb & Mar 2012)

company share by month

|                            | JANUARY     | FEBRUARY    | MARCH       |
|----------------------------|-------------|-------------|-------------|
| UK FORMATION SHARE IN 2012 | 0.5%        | 0.7%        | 0.6%        |
| UK FORMATION SHARE IN 2011 | 0.8%        | 0.6%        | 0.7%        |
| % CHANGE                   | -35.2%      | 17.6%       | -5.9%       |
| RECORD YEAR                | 1975 (1.7%) | 1960 (1.6%) | 1964 (1.4%) |