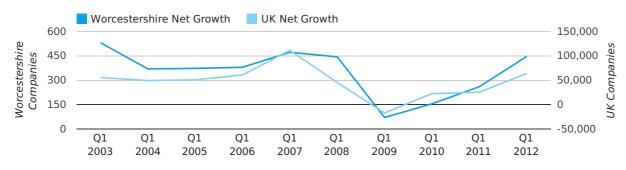

Net company growth for Worcestershire during the first quarter of 2012 (Jan 2012 - Mar 2012) was 446 companies.

This represents an increase of 71.5% on the same period last year.

| FIRST QUARTER (JAN 2012 - MAR 2012) | WORCESTERSHIRE | UK             |
|-------------------------------------|----------------|----------------|
| 2012                                | 446            | 63,915         |
| 2011                                | 260            | 25,405         |
| % CHANGE                            | 71.5%          | 151.6%         |
| RECORD YEAR                         | 2003 (531)     | 2007 (111,282) |

net growth by quarter