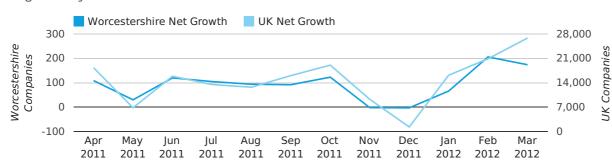

## Monthly Data (Jan, Feb & Mar 2012)

February 2012 saw a new record in net growth in Worcestershire when compared to any previous February.

#### net growth by month

|                    | JANUARY    | FEBRUARY   | MARCH      |
|--------------------|------------|------------|------------|
| NET GROWTH IN 2012 | 66         | 206        | 174        |
| NET GROWTH IN 2011 | 47         | 77         | 136        |
| % CHANGE           | 40.4%      | 167.5%     | 27.9%      |
| RECORD YEAR        | 2008 (144) | 2012 (206) | 2008 (229) |