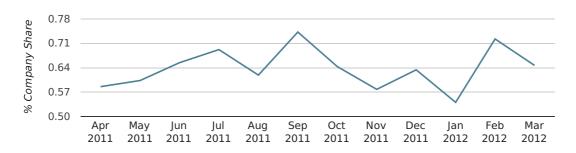

company share by quarter

Monthly Data (Jan, Feb & Mar 2012)

company share by month

|                            | JANUARY     | FEBRUARY    | MARCH       |
|----------------------------|-------------|-------------|-------------|
| UK FORMATION SHARE IN 2012 | 0.5%        | 0.7%        | 0.6%        |
| UK FORMATION SHARE IN 2011 | 0.8%        | 0.6%        | 0.7%        |
| % CHANGE                   | -35.2%      | 17.6%       | -5.9%       |
| RECORD YEAR                | 1975 (1.7%) | 1960 (1.6%) | 1964 (1.4%) |