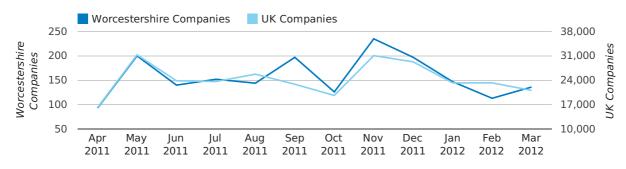

Net company growth for Worcestershire during the first quarter of 2012 (Jan 2012 - Mar 2012) was 446 companies.

This represents an increase of 71.5% on the same period last year.

| FIRST QUARTER (JAN 2012 - MAR 2012) | WORCESTERSHIRE | UK             |
|-------------------------------------|----------------|----------------|
| 2012                                | 446            | 63,915         |
| 2011                                | 260            | 25,405         |
| % CHANGE                            | 71.5%          | 151.6%         |
| RECORD YEAR                         | 2003 (531)     | 2007 (111,282) |

net growth by quarter

## Monthly Data (Jan, Feb & Mar 2012)

February 2012 saw a new record in net growth in Worcestershire when compared to any previous February.