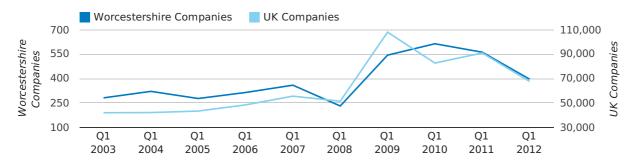

# new companies by month

RECORD YEAR

2012 (319)

2007 (341)

A total of 396 companies were dissolved in Worcestershire during the first quarter of 2012 (Jan 2012 - Mar 2012).

This figure is a decrease of 29.5% versus the same period last year (Q1 2011). This figure compares well to the UK as a whole, which saw a decrease of 25.7% against the same period last year.

| FIRST QUARTER (JAN 2012 - MAR 2012) | WORCESTERSHIRE | UK             |
|-------------------------------------|----------------|----------------|
| 2012                                | 396            | 67,576         |
| 2011                                | 562            | 90,986         |
| % CHANGE                            | -29.5%         | -25.7%         |
| RECORD YEAR                         | 2010 (614)     | 2009 (108,060) |

dissolved companies by quarter