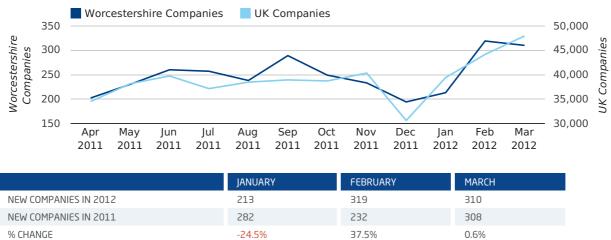

#### Monthly Data (Jan, Feb & Mar 2012)

February 2012 saw a new record in company registrations in Worcestershire when compared to any previous February.

2011 (282)

# new companies by month

RECORD YEAR

2012 (319)

2007 (341)

A total of 396 companies were dissolved in Worcestershire during the first quarter of 2012 (Jan 2012 - Mar 2012).

This figure is a decrease of 29.5% versus the same period last year (Q1 2011). This figure compares well to the UK as a whole, which saw a decrease of 25.7% against the same period last year.