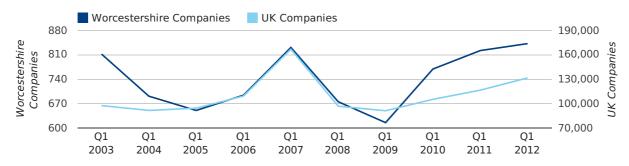

Q1 2012 saw a new record in company registrations in Worcestershire when compared to any previous Q1.

Q1 2012 was a record quarter for company registrations in Worcestershire when compared to any quarter in history.

A total of 842 companies were registered in Worcestershire during the first quarter of 2012 (Jan 2012 - Mar 2012).

This figure is an increase of 2.4% versus the same period last year (Q1 2011). This figure compares badly to the UK as a whole, which saw an increase of 13.0% against the same period last year.

| FIRST QUARTER (JAN 2012 - MAR 2012) | WORCESTERSHIRE | UK             |
|-------------------------------------|----------------|----------------|
| 2012                                | 842            | 131,491        |
| 2011                                | 822            | 116,391        |
| % CHANGE                            | 2.4%           | 13.0%          |
| RECORD YEAR                         | 2012 (842)     | 2007 (166,814) |

#### new companies by quarter