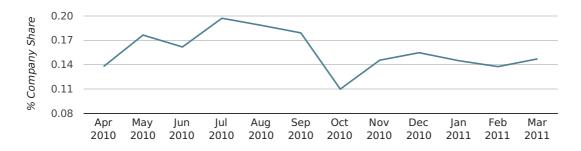

# Monthly Data (Jan, Feb & Mar 2011)

## company share by month

|                            | JANUARY     | FEBRUARY    | MARCH       |
|----------------------------|-------------|-------------|-------------|
| UK FORMATION SHARE IN 2011 | 0.1%        | 0.1%        | 0.1%        |
| UK FORMATION SHARE IN 2010 | 0.1%        | 0.2%        | 0.2%        |
| % CHANGE                   | 14.2%       | -33.7%      | -26.8%      |
| RECORD YEAR                | 1967 (1.2%) | 1961 (0.9%) | 1966 (0.7%) |