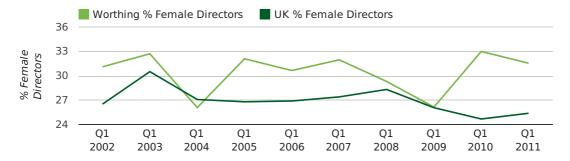

## director age by quarter

director age

The record first quarter for female directors in Worthing was in 1861 when 40.0% of all directors were female.

31.6% of all director appointments in Worthing in the first quarter of 2011 were female. This compares to a UK average of 25.4% for the same period.