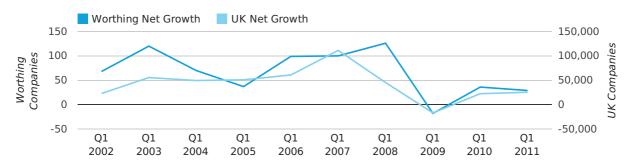

Net company growth for Worthing during the first quarter of 2011 (Jan 2011 - Mar 2011) was 29 companies.

This represents a decrease of 19.4% on the same period last year.

| FIRST QUARTER (JAN 2011 - MAR 2011) | WORTHING   | UK             |
|-------------------------------------|------------|----------------|
| 2011                                | 29         | 25,405         |
| 2010                                | 36         | 22,460         |
| % CHANGE                            | -19.4%     | 13.1%          |
| RECORD YEAR                         | 2008 (126) | 2007 (111,282) |

#### net growth by quarter