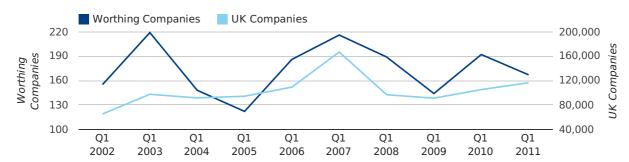

A total of 167 companies were registered in Worthing during the first quarter of 2011 (Jan 2011 - Mar 2011).

This figure is a decrease of 13.0% versus the same period last year (Q1 2010). This figure compares badly to the UK as a whole, which saw an increase of 10.7% against the same period last year.

| FIRST QUARTER (JAN 2011 - MAR 2011) | WORTHING   | UK             |
|-------------------------------------|------------|----------------|
| 2011                                | 167        | 116,391        |
| 2010                                | 192        | 105,137        |
| % CHANGE                            | -13.0%     | 10.7%          |
| RECORD YEAR                         | 2003 (219) | 2007 (166,814) |

#### new companies by quarter