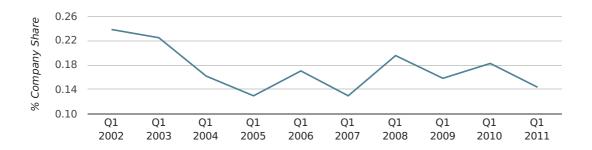

In the first quarter of 2011, Worthing formed 0.1% of all UK companies.

| FIRST QUARTER (JAN 2011 - MAR 2011) | WORTHING    |
|-------------------------------------|-------------|
| 2011                                | 0.1%        |
| 2010                                | 0.2%        |
| 2009                                | 0.2%        |
| 2008                                | 0.2%        |
| 2007                                | 0.1%        |
| RECORD YEAR (SINCE 1960)            | 1961 (0.6%) |

## company share by quarter