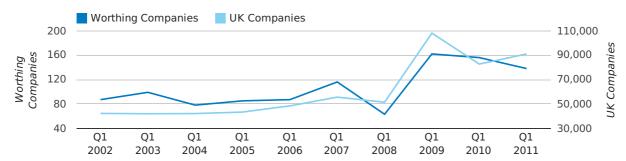

A total of 138 companies were dissolved in Worthing during the first quarter of 2011 (Jan 2011 - Mar 2011).

This figure is a decrease of 11.5% versus the same period last year (Q1 2010). This figure compares well to the UK as a whole, which saw an increase of 10.0% against the same period last year.

| FIRST QUARTER (JAN 2011 - MAR 2011) | WORTHING   | UK             |
|-------------------------------------|------------|----------------|
| 2011                                | 138        | 90,986         |
| 2010                                | 156        | 82,677         |
| % CHANGE                            | -11.5%     | 10.0%          |
| RECORD YEAR                         | 2009 (162) | 2009 (108,060) |

#### dissolved companies by quarter