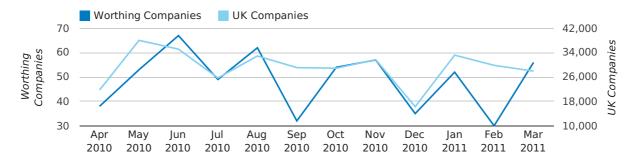

A total of 138 companies were dissolved in Worthing during the first quarter of 2011 (Jan 2011 - Mar 2011).

This figure is a decrease of 11.5% versus the same period last year (Q1 2010). This figure compares well to the UK as a whole, which saw an increase of 10.0% against the same period last year.

## Monthly Data (Jan, Feb & Mar 2011)

January 2011 saw a new record in company closures in Worthing when compared to any previous January.

#### dissolved companies by month

|                          | JANUARY   | FEBRUARY  | MARCH     |
|--------------------------|-----------|-----------|-----------|
| CLOSED COMPANIES IN 2011 | 52        | 30        | 56        |
| CLOSED COMPANIES IN 2010 | 35        | 51        | 70        |
| % CHANGE                 | 48.6%     | -41.2%    | -20%      |
| RECORD YEAR              | 2011 (52) | 2010 (51) | 2009 (97) |