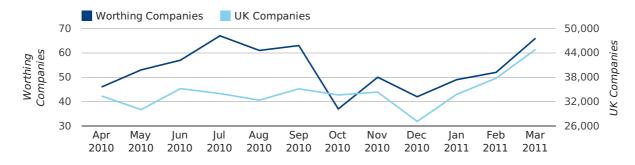

A total of 167 companies were registered in Worthing during the first quarter of 2011 (Jan 2011 - Mar 2011).

This figure is a decrease of 13.0% versus the same period last year (Q1 2010). This figure compares badly to the UK as a whole, which saw an increase of 10.7% against the same period last year.

## Monthly Data (Jan, Feb & Mar 2011)

#### new companies by month

|                       | JANUARY   | FEBRUARY  | MARCH      |
|-----------------------|-----------|-----------|------------|
| NEW COMPANIES IN 2011 | 49        | 52        | 66         |
| NEW COMPANIES IN 2010 | 37        | 69        | 86         |
| % CHANGE              | 32.4%     | -24.6%    | -23.3%     |
| RECORD YEAR           | 2008 (64) | 2003 (71) | 2007 (101) |