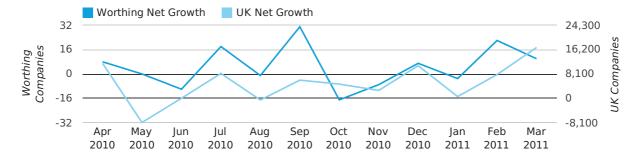

## Monthly Data (Jan, Feb & Mar 2011)

#### net growth by month

|                    | JANUARY   | FEBRUARY  | MARCH     |
|--------------------|-----------|-----------|-----------|
| NET GROWTH IN 2011 | -3        | 22        | 10        |
| NET GROWTH IN 2010 | 2         | 18        | 16        |
| % CHANGE           | -250.0%   | 22.2%     | -37.5%    |
| RECORD YEAR        | 2008 (44) | 2003 (43) | 2007 (64) |