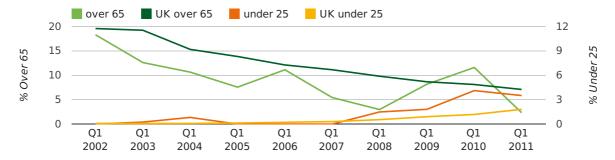

The average age of a director in the first quarter of 2011 was 43.9.

The percentage of directors under the age of 25 was 3.5% compared to the UK figure of 3.0%.

The percentage of directors over the age of 65 was 2.3% compared to the UK figure of 4.3%.