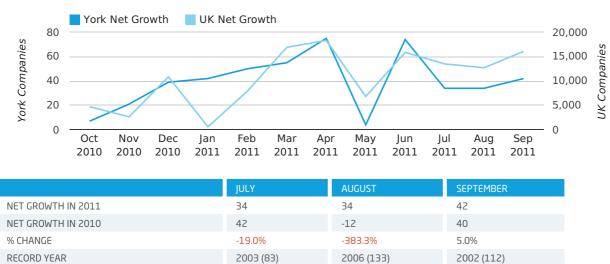

Net company growth for York during the third quarter of 2011 (Jul 2011 - Sep 2011) was 110 companies.

This represents an increase of 57.1% on the same period last year.

| THIRD QUARTER (JUL 2011 - SEP 2011) | YORK       | UK            |
|-------------------------------------|------------|---------------|
| 2011                                | 110        | 42,282        |
| 2010                                | 70         | 13,787        |
| % CHANGE                            | 57.1%      | 206.7%        |
| RECORD YEAR                         | 2003 (266) | 2003 (60,597) |

net growth by quarter

Monthly Data (Jul, Aug & Sep 2011)

net growth by month

In the third quarter of 2011, York formed 0.3% of all UK companies.

| THIRD QUARTER (JUL 2011 - SEP 2011) | YORK        |
|-------------------------------------|-------------|
| 2011                                | 0.3%        |
| 2010                                | 0.3%        |
| 2009                                | 0.3%        |
| 2008                                | 0.3%        |
| 2007                                | 0.3%        |
| RECORD YEAR (SINCE 1960)            | 1980 (0.8%) |