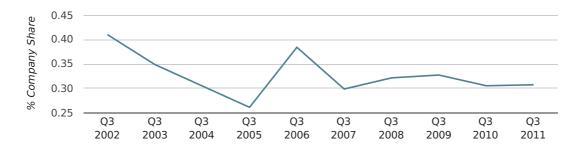

net growth by quarter

Monthly Data (Jul, Aug & Sep 2011)

net growth by month

In the third quarter of 2011, York formed 0.3% of all UK companies.

| THIRD QUARTER (JUL 2011 - SEP 2011) | YORK        |
|-------------------------------------|-------------|
| 2011                                | 0.3%        |
| 2010                                | 0.3%        |
| 2009                                | 0.3%        |
| 2008                                | 0.3%        |
| 2007                                | 0.3%        |
| RECORD YEAR (SINCE 1960)            | 1980 (0.8%) |

company share by quarter

Monthly Data (Jul, Aug & Sep 2011)

company share by month

|                            | JULY        | AUGUST      | SEPTEMBER   |
|----------------------------|-------------|-------------|-------------|
| UK FORMATION SHARE IN 2011 | 0.3%        | 0.3%        | 0.3%        |
| UK FORMATION SHARE IN 2010 | 0.3%        | 0.2%        | 0.3%        |
| % CHANGE                   | -10.1%      | 32.5%       | -11.2%      |
| RECORD YEAR                | 1960 (0.8%) | 1975 (0.8%) | 1980 (1.9%) |