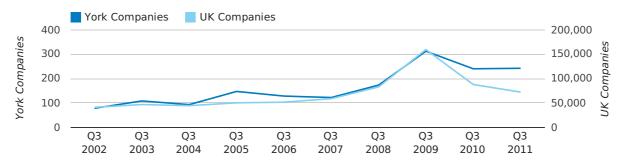

A total of 242 companies were dissolved in York during the third quarter of 2011 (Jul 2011 - Sep 2011).

This figure is an increase of 0.8% versus the same period last year (Q3 2010). This figure compares poorly to the UK as a whole, which saw a decrease of 17.6% against the same period last year.

| THIRD QUARTER (JUL 2011 - SEP 2011) | YORK       | UK             |
|-------------------------------------|------------|----------------|
| 2011                                | 242        | 72,230         |
| 2010                                | 240        | 87,705         |
| % CHANGE                            | 0.8%       | -17.6%         |
| RECORD YEAR                         | 2009 (312) | 2009 (159,401) |