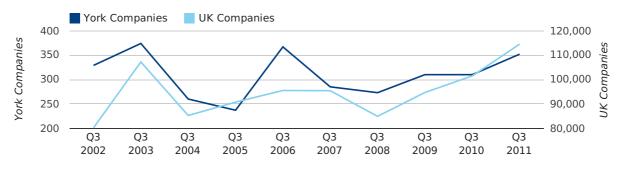

A total of 352 companies were registered in York during the third quarter of 2011 (Jul 2011 - Sep 2011).

This figure is an increase of 13.5% versus the same period last year (Q3 2010). This figure compares equally to the UK as a whole, which saw an increase of 12.8% against the same period last year.

| THIRD QUARTER (JUL 2011 - SEP 2011) | YORK       | UK             |
|-------------------------------------|------------|----------------|
| 2011                                | 352        | 114,512        |
| 2010                                | 310        | 101,492        |
| % CHANGE                            | 13.5%      | 12.8%          |
| RECORD YEAR                         | 2003 (374) | 2011 (114,512) |