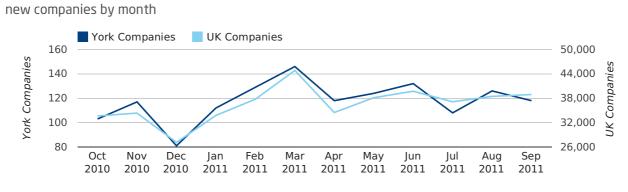

#### Monthly Data (Jul, Aug & Sep 2011)

July 2011 saw a new record in company closures in York when compared to any previous July.

#### UK Companies York Companies 120 38,000 York Companies 31,000 JK Companies 100 24,000 80 17,000 60 10,000 40 Oct Nov Dec Feb Mar Apr Jul Sep Jan May Jun Aug 2010 2010 2010 2011 2011 2011 2011 2011 2011 2011 2011 2011

#### dissolved companies by month

|                          | JULY      | AUGUST     | SEPTEMBER  |
|--------------------------|-----------|------------|------------|
| CLOSED COMPANIES IN 2011 | 74        | 92         | 76         |
| CLOSED COMPANIES IN 2010 | 68        | 92         | 80         |
| % CHANGE                 | 8.8%      | 0.0%       | -5%        |
| RECORD YEAR              | 2011 (74) | 2008 (122) | 2009 (151) |