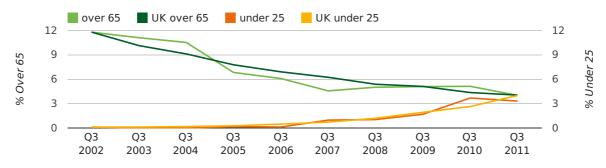

The average age of a director in the third quarter of 2011 was 44.0.

The percentage of directors under the age of 25 was 3.3% compared to the UK figure of 4.0%.

The percentage of directors over the age of 65 was 4.0% compared to the UK figure of 4.1%.