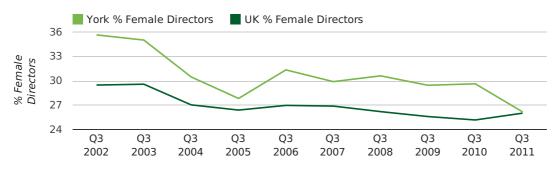

#### director age by quarter

The record third quarter for female directors in York was in 1862 when 50.0% of all directors were female.

26.2% of all director appointments in York in the third quarter of 2011 were female. This compares to a UK average of 26.0% for the same period.