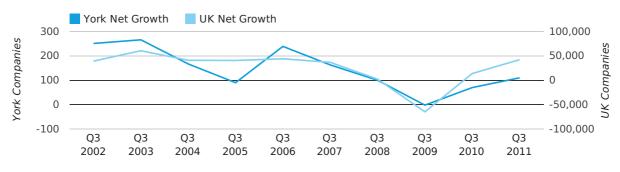

Net company growth for York during the third quarter of 2011 (Jul 2011 - Sep 2011) was 110 companies.

This represents an increase of 57.1% on the same period last year.

| THIRD QUARTER (JUL 2011 - SEP 2011) | YORK       | UK            |
|-------------------------------------|------------|---------------|
| 2011                                | 110        | 42,282        |
| 2010                                | 70         | 13,787        |
| % CHANGE                            | 57.1%      | 206.7%        |
| RECORD YEAR                         | 2003 (266) | 2003 (60,597) |

net growth by quarter

Monthly Data (Jul, Aug & Sep 2011)

net growth by month

In the third quarter of 2011, York formed 0.3% of all UK companies.

| THIRD QUARTER (JUL 2011 - SEP 2011) | YORK        |
|-------------------------------------|-------------|
| 2011                                | 0.3%        |
| 2010                                | 0.3%        |
| 2009                                | 0.3%        |
| 2008                                | 0.3%        |
| 2007                                | 0.3%        |
| RECORD YEAR (SINCE 1960)            | 1980 (0.8%) |