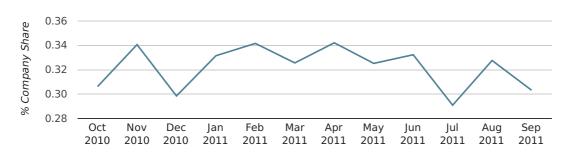

net growth by quarter

Monthly Data (Jul, Aug & Sep 2011)

net growth by month

In the third quarter of 2011, York formed 0.3% of all UK companies.

| THIRD QUARTER (JUL 2011 - SEP 2011) | YORK        |
|-------------------------------------|-------------|
| 2011                                | 0.3%        |
| 2010                                | 0.3%        |
| 2009                                | 0.3%        |
| 2008                                | 0.3%        |
| 2007                                | 0.3%        |
| RECORD YEAR (SINCE 1960)            | 1980 (0.8%) |

company share by quarter

Monthly Data (Jul, Aug & Sep 2011)

company share by month

|                            | JULY        | AUGUST      | SEPTEMBER   |
|----------------------------|-------------|-------------|-------------|
| UK FORMATION SHARE IN 2011 | 0.3%        | 0.3%        | 0.3%        |
| UK FORMATION SHARE IN 2010 | 0.3%        | 0.2%        | 0.3%        |
| % CHANGE                   | -10.1%      | 32.5%       | -11.2%      |
| RECORD YEAR                | 1960 (0.8%) | 1975 (0.8%) | 1980 (1.9%) |